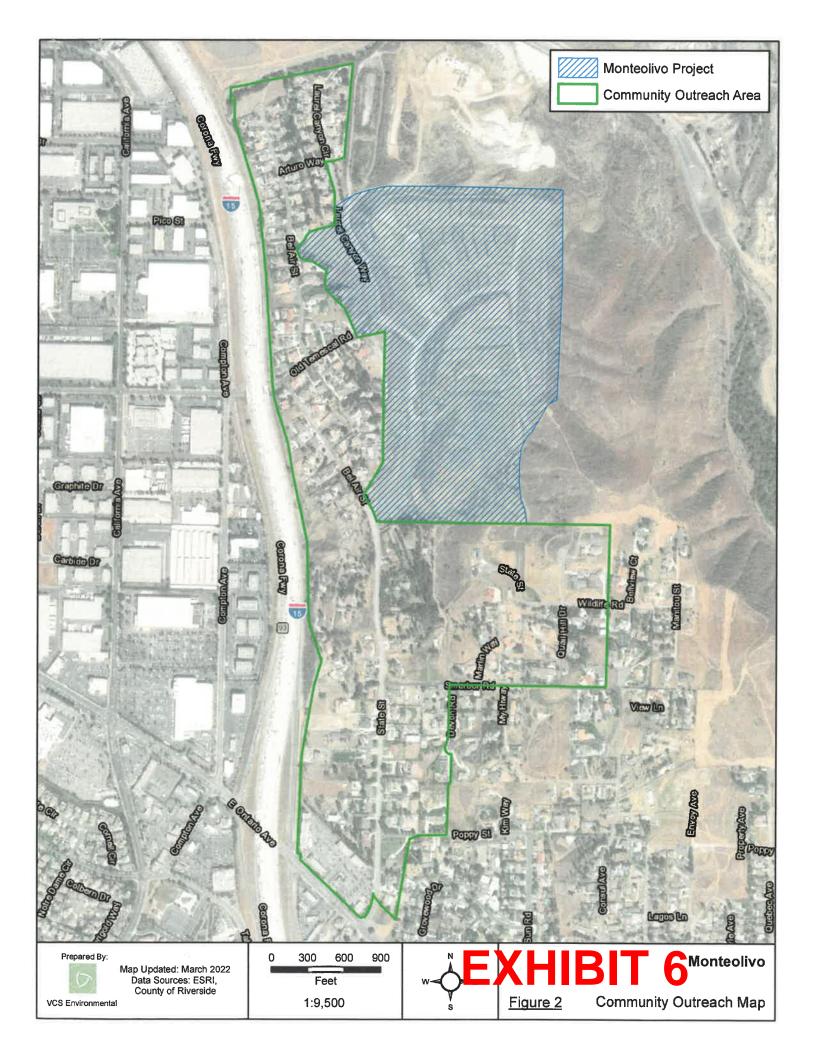

| APN 107201001          | APN 107201002          | APN 107201003          |
|------------------------|------------------------|------------------------|
| 1730 BEL AIR ST        | 4480 CLARKSDALE DR     | 1698 BEL AIR ST        |
| CORONA, CA 92881       | RIVERSIDE, CA 92505    | CORONA, CA 92881       |
| APN 107201004          | APN 107201005          | APN 107201006          |
| 1694 BEL AIR ST        | 1688 BEL AIR ST        | 1684 BEL AIR ST        |
| CORONA, CA 92881       | CORONA, CA 92881       | CORONA, CA 92881       |
| APN 107201007          | APN 107201008          | APN 107201009          |
| 1678 BEL AIR ST        | P O BOX 1180           | P O BOX 1180           |
| CORONA, CA 92881       | RIVERSIDE, CA 92502    | RIVERSIDE, CA 92502    |
| APN 107201010          | A