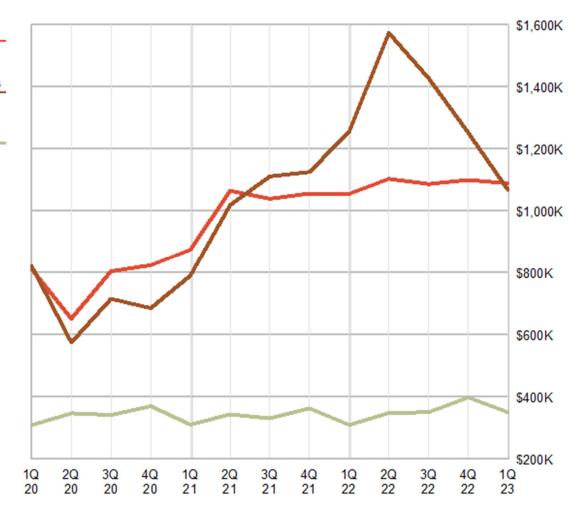

## Corona Long-Term Sales Tax Trend

Adjusted Point-of-Sale Receipts: 13-quarter trend: +40.6%

#### Corona

13 Quarter Trend: +40.6%

### Corona Measure X (Adjusted results)

Last Four-Quarters: \$44.6M

(77.8% of Bradley-Burns Tax Receipts)