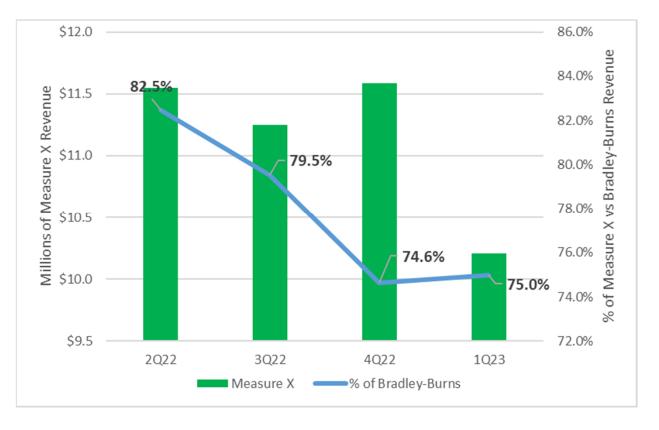

### Corona Measure X (Adjusted results)

Last Four-Quarters: \$44.6M

(77.8% of Bradley-Burns Tax Receipts)