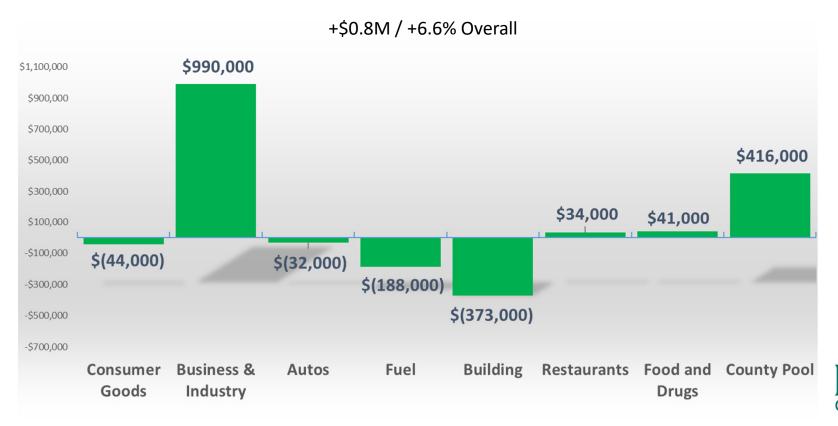

### **Corona Major Industry Group Performance**

1Q23 Change in Adjusted Sales Tax by Category (vs 1Q22)

### **CORONA MAJOR INDUSTRY GROUPS (5 Largest)**

**Business And Industry** 

Count: 1,553

**Building And Construction** 

Count: 253

State & County Pools

**General Consumer Goods** 

Count: 1,453

**Autos And Transportation** 

Count: 435

### **CORONA MAJOR INDUSTRY GROUPS (Remaining 3)**

**Restaurants And Hotels** 

Count: 467

**Fuel And Service Stations** 

Count: 56

Food And Drugs

Count: 145