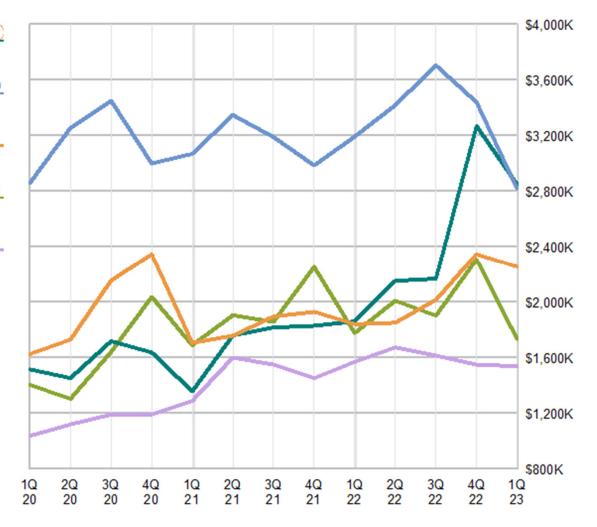

### Regional Comparison

#### Per Capita Adjusted Sales Tax Graph

Periods shown reflect the period in which the sales occurred - Point of Sale

### Per Capita Adjusted Sales Tax Graph