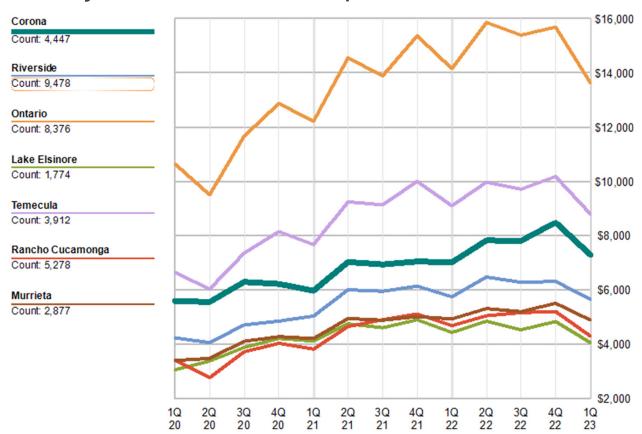

### Regional Comparison

#### Per Capita Adjusted Sales Tax Graph

Periods shown reflect the period in which the sales occurred - Point of Sale