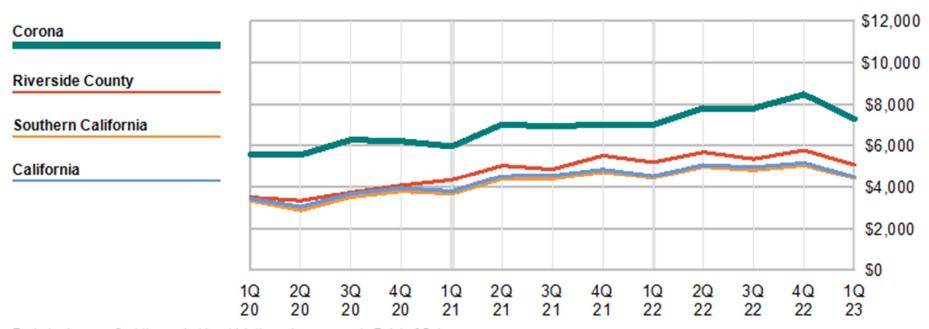

#### Per Capita Adjusted Sales Tax Graph

Periods shown reflect the period in which the sales occurred - Point of Sale

### Per Capita Adjusted Sales Tax Graph