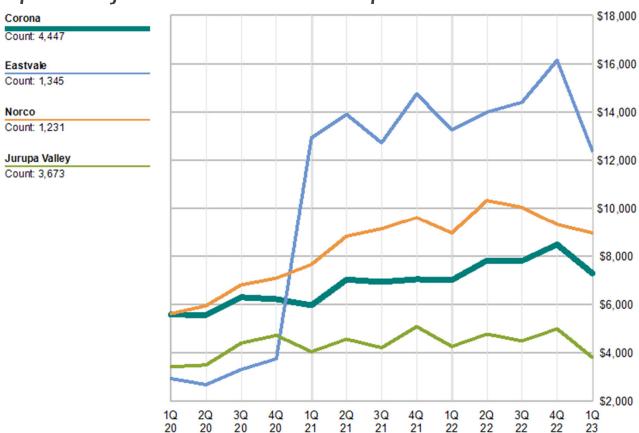

nomic activity and results.





### **Corona Major Industry Group Performance**

1Q23 Change in Adjusted Sales Tax by Category (vs 1Q22)





### **CORONA MAJOR INDUSTRY GROUPS (5 Largest)**

**Business And Industry** 

Count: 1,553

**Building And Construction** 

Count: 253

State & County Pools

**General Consumer Goods** 

Count: 1,453

**Autos And Transportation** 

Count: 435





### **CORONA MAJOR INDUSTRY GROUPS (Remaining 3)**

**Restaurants And Hotels** 

Count: 467

**Fuel And Service Stations** 

Count: 56

Food And Drugs

Count: 145







### Regional Comparison

#### Per Capita Adjusted Sales Tax Graph



Periods shown reflect the period in which the sales occurred - Point of Sale





### Per Capita Adjusted Sales Tax Graph







### Per Capita Adjusted Sales Tax Graph







## Corona Long-Term Sales Tax Trend

Adjusted Point-of-Sale Receipts: 13-quarter trend: +40.6%

#### Corona

13 Quarter Trend: +40.6%







### Corona Measure X (Adjusted results)

Last Four-Quarters: \$44.6M

(77.8% of Bradley-Burns Tax Receipts)