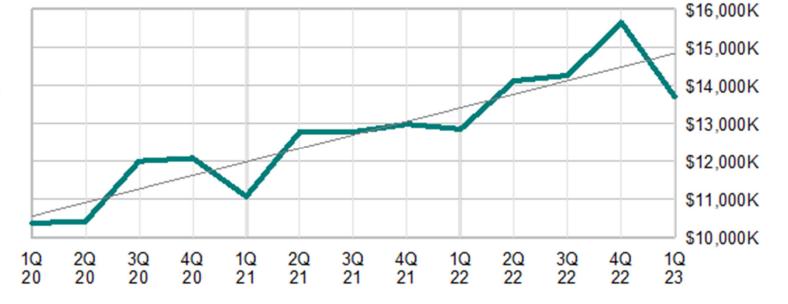

## Corona Long-Term Sales Tax Trend

Adjusted Point-of-Sale Receipts: 13-quarter trend: +40.6%

#### Corona

13 Quarter Trend: +40.6%