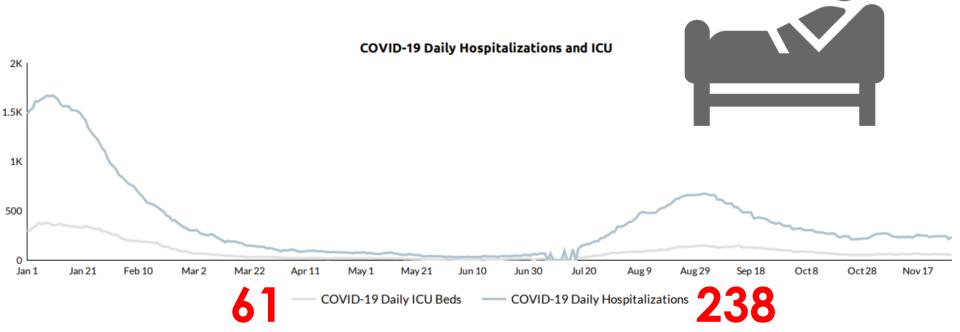

-|----------|
| Monday    | 7:30AM-2:30PM | Buena Vista Park | 4        |
| Tuesday   | 7:30AM-2:30PM | Santana Park     | 5        |
| Wednesday | 7:30AM-2:30PM | Parkview Park    | 1        |
| Thursday  | 7:30AM-2:30PM | City Hall        | 3        |
| Friday    | 7:30AM-2:30PM | Butterfield Park | 2        |

Oct - Nov 4,190





# FENCIER® DEVELOPLUS

### Vaccination

City of Corona -and- adjacent communities

12/8 Developlus (Pfizer)
12/9 Fender Guitar (Pfizer/Moderna)

https://rivcoph.org/COVID-19-Vaccine-with-Registration

### Vaccine

#### **Riverside County**

- 6.7% Partially vaccinated
- 56.3% Fully vaccinated (5+ years old)
- 269,278 Boosters (3<sup>rd</sup> dose)

#### Corona

- 6% Partially vaccinated
- 58% Fully vaccinated

# 3,278,623

# Hospitalizations Riverside County



## Stay Informed

CALL US, EMAIL US, OR VISIT OUR WEBSITE FOR THE LATEST INFO!

Call: (951) 817-5800 | Text: (833) 482-0029

COVID19info@CoronaCA.gov

www.CoronaCA.gov/COVID-19

TO RECEIVE EMAIL NOTIFICATIONS, SIGN UP AT CORONACA.GOV/SUBSCRIBE