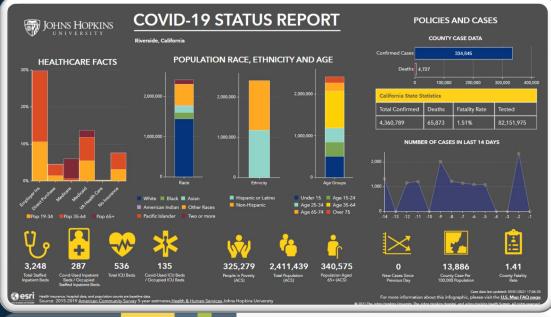

# COVID-19 UPDATE

Brian Young
Fire Chief
December 1, 2021

21,849

Corona cases

316

Corona fatalities

185

3.248 287 536 135 3.2.279 2,411,439 340,575 0 13,886 1,41 1.4.1 1.4.1 1.4.1 1.4.1 1.4.1 1.4.1 1.4.1 1.4.1 1.4.1 1.4.1 1.4.1 1.4.1 1.4.1 1.4.1 1.4.1 1.4.1 1.4.1 1.4.1 1.4.1 1.4.1 1.4.1 1.4.1 1.4.1 1.4.1 1.4.1 1.4.1 1.4.1 1.4.1 1.4.1 1.4.1 1.4.1 1.4.1 1.4.1 1.4.1 1.4.1 1.4.1 1.4.1 1.4.1 1.4.1 1.4.1 1.4.1 1.4.1 1.4.1 1.4.1 1.4.1 1.4.1 1.4.1 1.4.1 1.4.1 1.4.1 1.4.1 1.4.1 1.4.1 1.4.1 1.4.1 1.4.1 1.4.1 1.4.1 1.4.1 1.4.1 1.4.1 1.4.1 1.4.1 1.4.1 1.4.1 1.4.1 1.4.1 1.4.1 1.4.1 1.4.1 1.4.1 1.4.1 1.4.1 1.4.1 1.4.1 1.4.1 1.4.1 1.4.1 1.4.1 1.4.1 1.4.1 1.4.1 1.4.1 1.4.1 1.4.1 1.4.1 1.4.1 1.4.1 1.4.1 1.4.1 1.4.1 1.4.1 1.4.1 1.4.1 1.4.1 1.4.1 1.4.1 1.4.1 1.4.1 1.4.1 1.4.1 1.4.1 1.4.1 1.4.1 1.4.1 1.4.1 1.4.1 1.4.1 1.4.1 1.4.1 1.4.1 1.4.1 1.4.1 1.4.1 1.4.1 1.4.1 1.4.1 1.4.1 1.4.1 1.4.1 1.4.1 1.4.1 1.4.1 1.4.1 1.4.1 1.4.1 1.4.1 1.4.1 1.4.1 1.4.1 1.4.1 1.4.1 1.4.1 1.4.1 1.4.1 1.4.1 1.4.1 1.4.1 1.4.1 1.4.1 1.4.1 1.4.1 1.4.1 1.4.1 1.4.1 1.4.1 1.4.1 1.4.1 1.4.1 1.4.1 1.4.1 1.4.1 1.4.1 1.4.1 1.4.1 1.4.1 1.4.1 1.4.1 1.4.1 1.4.1 1.4.1 1.4.1 1.4.1 1.4.1 1.4.1 1.4.1 1.4.1 1.4.1 1.4.1 1.4.1 1.4.1 1.4.1 1.4.1 1.4.1 1.4.1 1.4.1 1.4.1 1.4.1 1.4.1 1.4.1 1.4.1 1.4.1 1.4.1 1.4.1 1.4.1 1.4.1 1.4.1 1.4.1 1.4.1 1.4.1 1.4.1 1.4.1 1.4.1 1.4.1 1.4.1 1.4.1 1.4.1 1.4.1 1.4.1 1.4.1 1.4.1 1.4.1 1.4.1 1.4.1 1.4.1 1.4.1 1.4.1 1.4.1 1.4.1 1.4.1 1.4.1 1.4.1 1.4.1 1.4.1 1.4.1 1.4.1 1.4.1 1.4.1 1.4.1 1.4.1 1.4.1 1.4.1 1.4.1 1.4.1 1.4.1 1.4.1 1.4.1 1.4.1 1.4.1 1.4.1 1.4.1 1.4.1 1.4.1 1.4.1 1.4.1 1.4.1 1.4.1 1.4.1 1.4.1 1.4.1 1.4.1 1.4.1 1.4.1 1.4.1 1.4.1 1.4.1 1.4.1 1.4.1 1.4.1 1.4.1 1.4.1 1.4.1 1.4.1 1.4.1 1.4.1 1.4.1 1.4.1 1.4.1 1.4.1 1.4.1 1.4.1 1.4.1 1.4.1 1.4.1 1.4.1 1.4.1 1.4.1 1.4.1 1.4.1 1.4.1 1.4.1 1.4.1 1.4.1 1.4.1 1.4.1 1.4.1 1.4.1 1.4.1 1.4.1 1.4.1 1.4.1 1.4.1 1.4.1 1.4.1 1.4.1 1.4.1 1.4.1 1.4.1 1.4.1 1.4.1 1.4.1 1.4.1 1.4.1 1.4.1 1.4.1 1.4.1 1.4.1 1.4.1 1.4.1 1.4.1 1.4.1 1.4.1 1.4.1 1.4.1 1.4.1 1.4.1 1.4.1 1.4.1 1.4.1 1.4.1 1.4.1 1.4.1 1.4.1 1.4.1 1.4.1 1.4.1 1.4.1 1.4.1 1.4.1 1.4.1 1.4.1 1.4.1 1.4.1 1.4.1 1.4.1 1.4.1 1.4.1 1.4.1 1.4.1 1.4.1 1.4.1