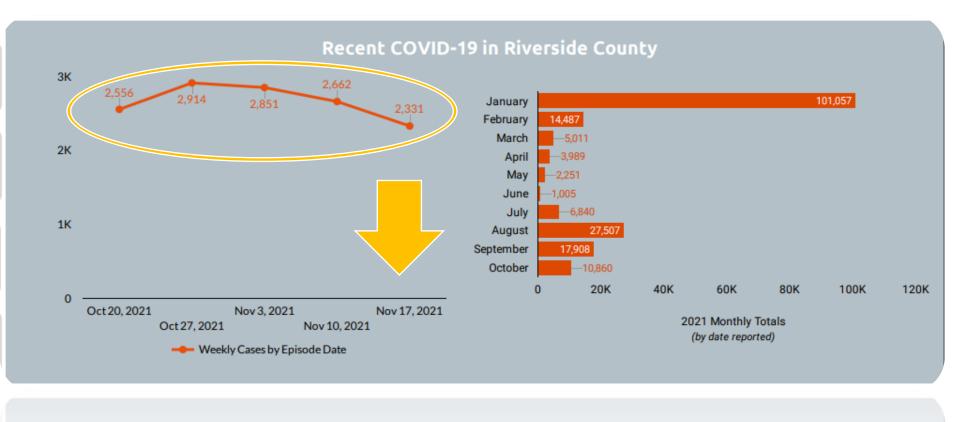

City of Corona employees positive

2021 Monthly Totals (by date reported)

Oct - Nov 4,190