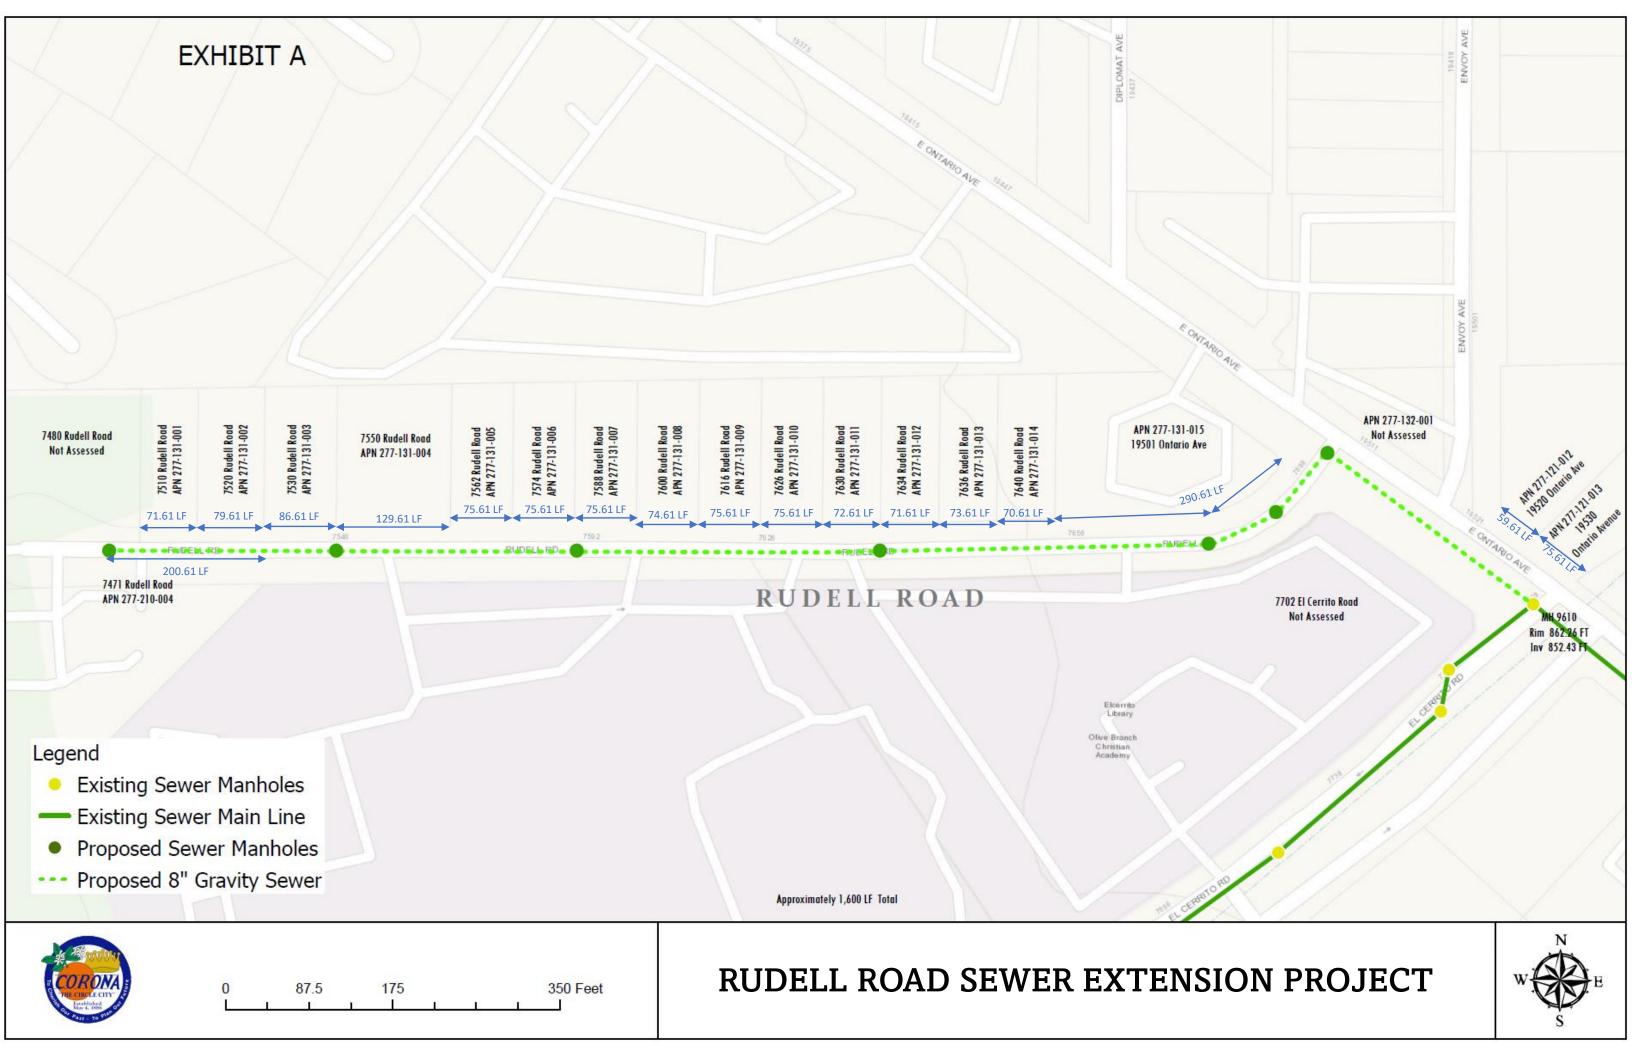

WHEREAS, in order to connect the Subject Parcel to the City's sewer collection system, it is necessary to construct an approximately 1,600-foot extension of the City sewer collection system, consisting of a sewer main line and appurtenances from the existing terminal manhole at the intersection of El Cerrito Road and Ontario Avenue extending northward on Ontario Avenue and then westward on Rudell Road ("Rudell Road Sewer Extension Project"), as well as the sewer service lateral to connect the sewer main line to the Subject Parcel; and

WHEREAS, the Rudell Road Sewer Extension Project will provide a benefit to the Subject Parcel, as well as the fifteen additional single-family residential properties located at 19530 Ontario Avenue, 19520 Ontario Avenue, 7640 Rudell Road, 7636 Rudell Road, 7634 Rudell Road, 7630 Rudell Road, 7626 Rudell Road, 7616 Rudell Road, 7600 Rudell Road, 7588 Rudell Road, 7574 Rudell Road, 7562 Rudell Road, 7530 Rudell Road, 7520 Rudell Road, and 7510 Rudell Road, one commercial property located at 19501 Ontario Avenue, and a church assembly building and residential property located at 7471 Rudell Road which are currently connected to individual sewer septic systems ("Future Benefitted Parcels"); and

SECTION 3. Fair Share Allocation of Construction Charge. Pursuant to Corona Municipal Code section 13.12.100, the City Council hereby allocates the Construction Charge to each Benefitted Parcel based upon the percentage of linear footage of the portion of the Rudell Road Sewer Extension Project that is located along the property frontage of each Benefitted Parcel, as compared to the total linear footage of the frontages included in the Rudell Road Sewer Extension Project. The 3 parcels noted in red are two roadway intersections and one parcel which Riverside County is planning to acquire to shift the alignment of Envoy Avenue so that it lines up with Rudell Road as part of their upcoming project to widen Ontario Avenue/Temescal Canyon Road between Cajalco Road and Envoy Avenue. Therefore, these 3 areas are excluded from the fair share cost allocation and their frontage percentages are redistributed to the remaining parcels. Such fair share allocation shall be as follows:

Note: Parcels not Included in the Estimate for Fair Share Cost Sharing are noted in red. These parcels currently are or will be public property.

**SECTION 5.** Site Plan for Rudell Road Sewer Extension Project. The site plan showing the proposed Rudell Road Sewer Extension and the Benefitted Parcels is attached hereto as Exhibit A and incorporated herein by reference.