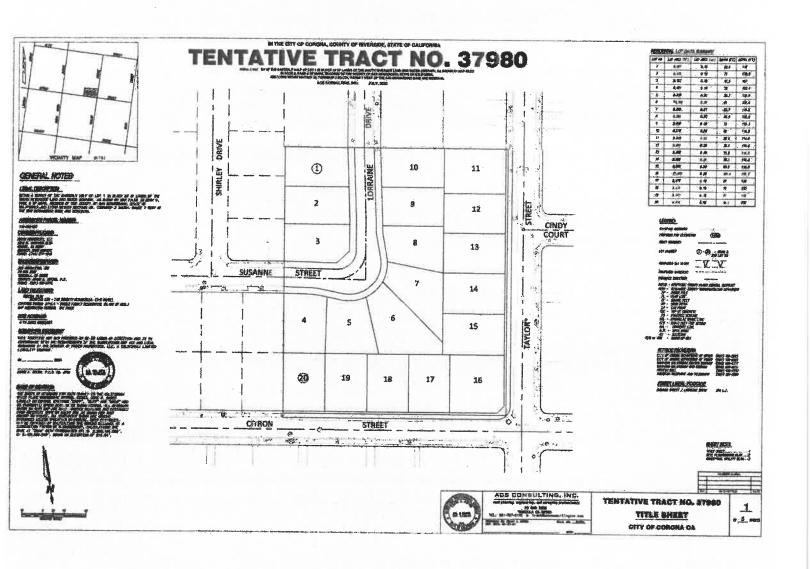

#### PROJECT DESCRIPTION

The layout of the lots proposed by TTM 37980 is shown in Exhibit 2.A. The R1-8.4 zone provides the following minimum standards for the creation of new single-family lots.

Lot Area: 8,400 square feet

Lot Width: 70 feet, with an average of 75 feet

Lot Depth: 100 feet

Table 1, below, summarizes the proposed single-family lots. All of the proposed lots meet or exceed the requirements of the R1-8.4 zone regarding size, width, and depth.

**Table 1: Lot Summary** 

| LOT NO. | LOT AREA<br>(SF) | WIDTH | DEPTH |
|---------|------------------|-------|-------|
| 1       | 8,400            | 72.3  | 115.9 |
| 2       | 8,461            | 70.3  | 120.7 |
| 3       | 8,433            | 72.2  | 121.2 |
| 4       | 9,823            | 90.2  | 109.9 |
| 5       | 11,432           | 89.2  | 106.2 |
| 6       | 14,034           | 75.5  | 149.1 |

File #: 21-1076

| 10,085  | 81.4                                                                                                      | 108.3                                                                                                                                                                                                                                                                       |
|---------|-----------------------------------------------------------------------------------------------------------|-----------------------------------------------------------------------------------------------------------------------------------------------------------------------------------------------------------------------------------------------------------------------------|
| 8,821   | 85.5                                                                                                      | 116.6                                                                                                                                                                                                                                                                       |
| 10,010  | 82.6                                                                                                      | 121.4                                                                                                                                                                                                                                                                       |
| 9,190   | 82.6                                                                                                      | 111.3                                                                                                                                                                                                                                                                       |
| 8,402   | 75.5                                                                                                      | 111.3                                                                                                                                                                                                                                                                       |
| 8,402   | 75.5                                                                                                      | 111.3                                                                                                                                                                                                                                                                       |
| 8,402   | 75.5                                                                                                      | 111.3                                                                                                                                                                                                                                                                       |
| 8,400   | 75.5                                                                                                      | 111.3                                                                                                                                                                                                                                                                       |
| 8,920   | 81.8                                                                                                      | 110.1                                                                                                                                                                                                                                                                       |
| 9,002   | 81.8                                                                                                      | 110.1                                                                                                                                                                                                                                                                       |
| 8,999   | 81.8                                                                                                      | 110.1                                                                                                                                                                                                                                                                       |
| 8,997   | 81.8                                                                                                      | 110                                                                                                                                                                                                                                                                         |
| 8,994   | 81.7                                                                                                      | 110                                                                                                                                                                                                                                                                         |
| 9,326.8 | 79.6                                                                                                      | 114.5                                                                                                                                                                                                                                                                       |
|         | 8,821<br>10,010<br>9,190<br>8,402<br>8,402<br>8,402<br>8,400<br>8,920<br>9,002<br>8,999<br>8,997<br>8,994 | 8,821       85.5         10,010       82.6         9,190       82.6         8,402       75.5         8,402       75.5         8,400       75.5         8,920       81.8         9,002       81.8         8,999       81.8         8,997       81.8         8,994       81.7 |

#### RESIDENTIAL LOT DATA SUMMARY

| LOT NO. | LOT AREA (SF) | LOT AREA (AC) | WIDTH (F3) | DEPTH (FT) |
|---------|---------------|---------------|------------|------------|
| 1       | 8,400         | 0.19          | 72.3       | 115.9      |
| 2       | 8,461         | 0.19          | 70.3       | 120.7      |
| 3       | 8,4J3         | 0.19          | 72.2       | 121.2      |
| 4       | 3,823         | 0.23          | 90.2       | 109.9      |
| 5       | 11,432        | 0.26          | 89.2       | 106.2      |
| 6       | 14,034        | 0.32          | 75.5       | 149.1      |
| 7       | 10,085        | 0.23          | 81.4       | 108 J      |
| 8       | 8,821         | 0.20          | 85.5       | 116.6      |
| 9       | 10,010        | 0.23          | 82.6       | 121.4      |
| 10      | 9,190         | 0.21          | 82.6       | 111.3      |
| 11      | 8,402         | 0.19          | 75.5       | 111,3      |
| 12      | 8,402         | 0.19          | 75.5       | ma         |
| 13      | 8,402         | 0.19          | 75.5       | 111.3      |
| 14      | 8,400         | 0.19          | 75.5       | 111,3      |
| 15      | 5,920         | 0.20          | 81.8       | 110.1      |
| 16      | 9,002         | 0.21          | 81.8       | 110.7      |
| 17      | 8,999         | 0.21          | 81.8       | 110.1      |
| 18      | 8,997         | 0.21          | 81.8       | 110        |
| 19      | 8,994         | 0.21          | 81.7       | 110        |
| AVERAGE | 9,326.8       | 0.21          | 79.6       | 114.5      |