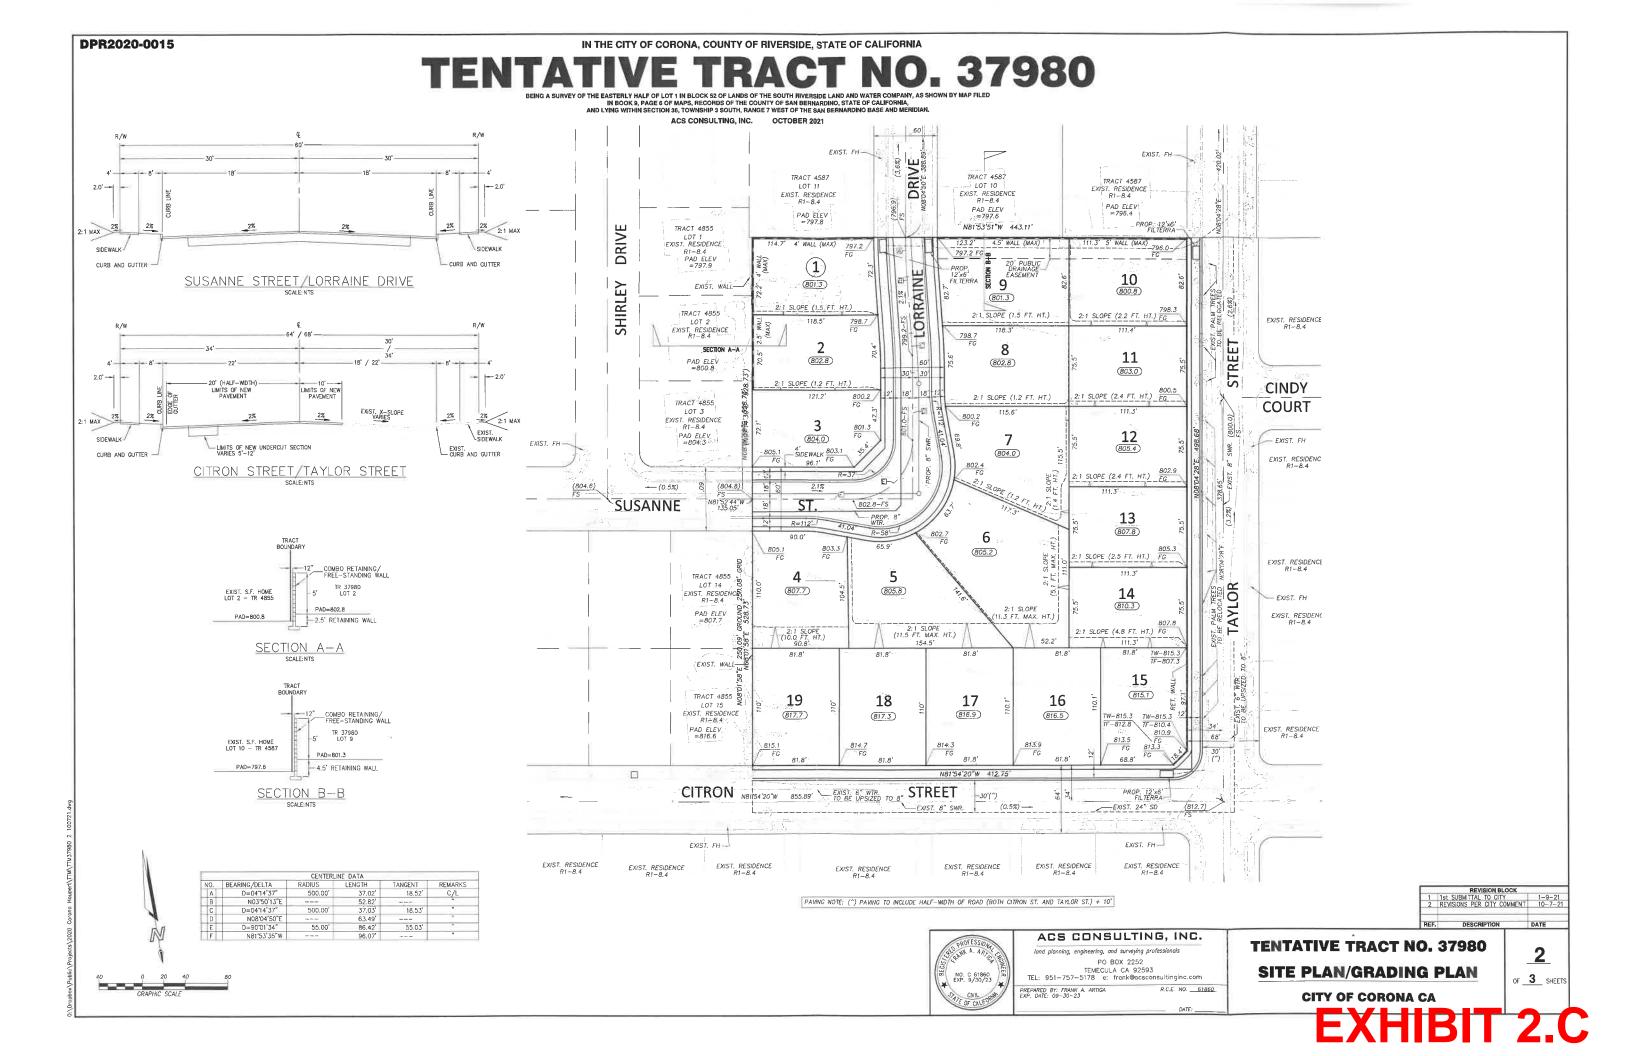

#### PROJECT DESCRIPTION

The layout of the lots proposed by TTM 37980 is shown in Exhibit 2.A. The R1-8.4 zone provides the following minimum standards for the creation of new single-family lots.

Lot Area: 8,400 square feet

Lot Width: 70 feet, with an average of 75 feet

Lot Depth: 100 feet

Table 1, below, summarizes the proposed single-family lots. All of the proposed lots meet or exceed the requirements of the R1-8.4 zone regarding size, width, and depth.

**Table 1: Lot Summary** 

| LOT NO. | LOT AREA<br>(SF) | WIDTH | DEPTH |
|---------|------------------|-------|-------|
| 1       | 8,400            | 72.3  | 115.9 |
| 2       | 8,461            | 70.3  | 120.7 |
| 3       | 8,433            | 72.2  | 121.2 |
| 4       | 9,823            | 90.2  | 109.9 |
| 5       | 11,432           | 89.2  | 106.2 |
| 6       | 14,034           | 75.5  | 149.1 |

File #: 21-1076

| 10,085  | 81.4                                                                                                      | 108.3                                                                                                                                                                                                                                                                       |
|---------|-----------------------------------------------------------------------------------------------------------|-----------------------------------------------------------------------------------------------------------------------------------------------------------------------------------------------------------------------------------------------------------------------------|
| 8,821   | 85.5                                                                                                      | 116.6                                                                                                                                                                                                                                                                       |
| 10,010  | 82.6                                                                                                      | 121.4                                                                                                                                                                                                                                                                       |
| 9,190   | 82.6                                                                                                      | 111.3                                                                                                                                                                                                                                                                       |
| 8,402   | 75.5                                                                                                      | 111.3                                                                                                                                                                                                                                                                       |
| 8,402   | 75.5                                                                                                      | 111.3                                                                                                                                                                                                                                                                       |
| 8,402   | 75.5                                                                                                      | 111.3                                                                                                                                                                                                                                                                       |
| 8,400   | 75.5                                                                                                      | 111.3                                                                                                                                                                                                                                                                       |
| 8,920   | 81.8                                                                                                      | 110.1                                                                                                                                                                                                                                                                       |
| 9,002   | 81.8                                                                                                      | 110.1                                                                                                                                                                                                                                                                       |
| 8,999   | 81.8                                                                                                      | 110.1                                                                                                                                                                                                                                                                       |
| 8,997   | 81.8                                                                                                      | 110                                                                                                                                                                                                                                                                         |
| 8,994   | 81.7                                                                                                      | 110                                                                                                                                                                                                                                                                         |
| 9,326.8 | 79.6                                                                                                      | 114.5                                                                                                                                                                                                                                                                       |
|         | 8,821<br>10,010<br>9,190<br>8,402<br>8,402<br>8,402<br>8,400<br>8,920<br>9,002<br>8,999<br>8,997<br>8,994 | 8,821       85.5         10,010       82.6         9,190       82.6         8,402       75.5         8,402       75.5         8,400       75.5         8,920       81.8         9,002       81.8         8,999       81.8         8,997       81.8         8,994       81.7 |

#### **ACCESS AND PUBLIC IMPROVEMENTS**

Lots 10-19 border Taylor Street and Citron Street and will take vehicular access from these two streets. Site adjacent curbs, gutters, landscape parkways, and sidewalks are currently missing along both of these streets. The developer is required to construct the missing roadway improvements. Taylor Street is required to have an overall right-of way of 68 feet and Citron Street will have an overall right-of-away of 64 feet, as show on Exhibit 2.C.

Lorraine Drive and Susanne Street currently dead-end into the project site from the north and west, respectively. Both streets are required to be extended into the project to provide vehicular access to proposed lots 1-9. Both roadways must have an overall right-of-way width of 60 feet, and must be improved with curbs, gutters, landscape parkways, and sidewalks.

#### **RETAINING WALLS**

A retaining wall varying in height from 2.5 feet to 4 feet will be constructed along the project's west perimeter, between the existing residences and Lots 1 and 2. Additionally, a retaining wall varying in height from 4 feet to 5 feet will be constructed along the project's north perimeter, between the existing residences and Lots 1, 9, and 10. The retaining walls are shown as cross-sections A-A and B -B on Exhibit 2.C.

Lot 15 is also shown with a retaining wall varying in height from approximately 2.5 feet to 8 feet along the east perimeter of the lot adjacent to Taylor Avenue. Through the precise plan process, the developer will be required to construct 6-foot high block walls along the perimeters of all 19 lots. For lot 15, this will result in a combination retaining/perimeter wall ranging from approximately 8.5 to 14 feet in height that will be visible from Taylor Avenue. In order to minimize the visual impact of the wall from the street, the project is conditioned to work with staff to reduce the height of the retaining wall on lot 15. As an alternative, the applicant may construct a slope along the east perimeter of lot 15, which would eliminate the need for a retaining wall.

#### **EASEMENT**

With the recordation of TTM 37980, a public drainage easement will be established along the property's north perimeter on Lots 9 and 10. The easement is 20 feet in width and will contain an underground pipe, which will allow stormwater to drain from Lorraine Drive to Taylor Street.