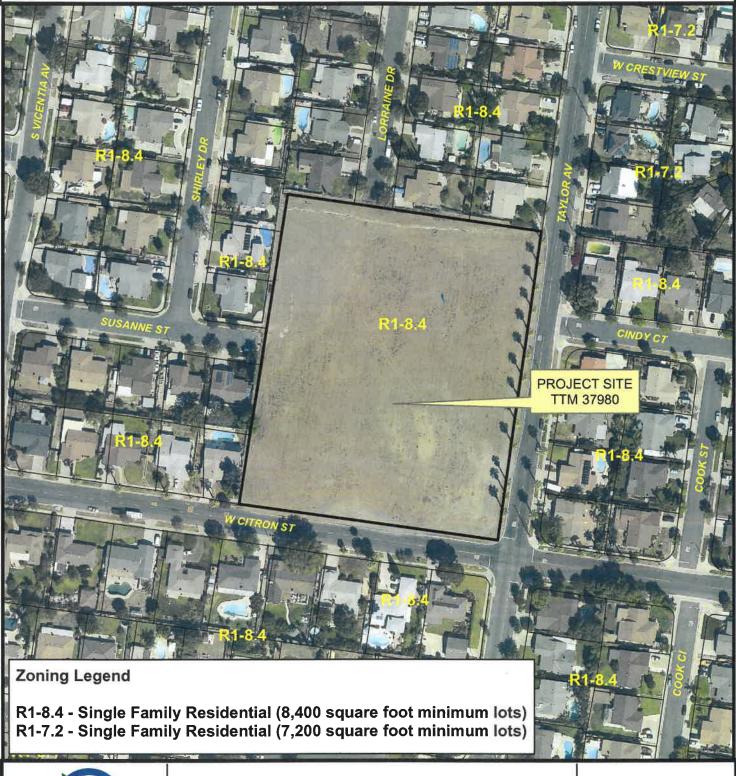

#### **APPLICATION REQUEST:**

**TTM 37980 (CONTINUED):** Tentative tract map application to subdivide 4.73 acres into 19 lots for single family residential purposes located at the northwest corner of Citron Street and Taylor Street in the R1-8.4 (Single Family Residential, minimum lot size 8,400 square feet) zone. (Applicant: Mark Haupert with Priem Properties, LLC., 12012 Knott Avenue #A2, Garden Grove, CA 92841.

#### **PROJECT SITE SUMMARY:**

Area of Property: 4.73 acres

**Existing Zoning:** R1-8.4 (Single Family Residential, minimum lot size 8,400 square feet)

**Existing General Plan:** LDR (Low Density Residential, 3-6 du/ac)

**Existing Land Use:** Undeveloped

Proposed Land Use: Single Family Residential

**Surrounding Zoning/Land Uses: N:** R1-8.4/Single family residences

**E:** R1-8.4/Taylor Street, with single-family residences located beyond **S:** R1-8.4/Citron Street, with single-family residences located beyond

W: R1-8.4/Single family residences

#### **BACKGROUND**

Tentative Tract Map (TTM) 37980 is a proposal to subdivide 4.73 acres into 19 lots for single-family residential purposes. The project site is a vacant parcel located on the northwest corner of Citron Street and Taylor Street (Exhibit 1). The surrounding land uses are residential. The parcel is zoned R1-8.4, which is a single-family residential zone that requires newly created lots to have a minimum lot size of 8,400 square feet. The site has a General Plan designation of Low Density Residential