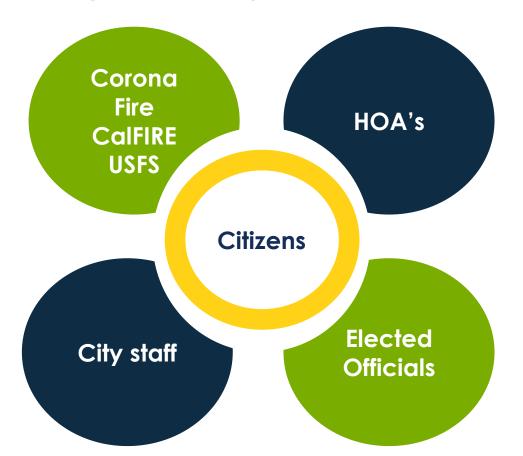

## FireSafe Corona

FireSafe CORONA

Kick off: Early 2022

Community-based wildfire risk reduction and resiliency.

### FireSafe Corona Stakeholders