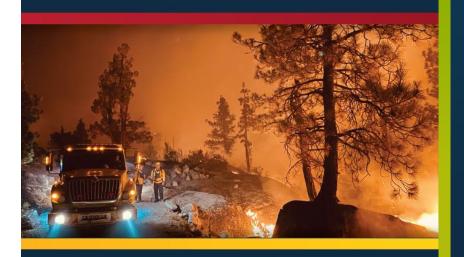

## FireSafe Corona

FireSafe CORONA

Kick off: Early 2022

Community-based wildfire risk reduction and resiliency.