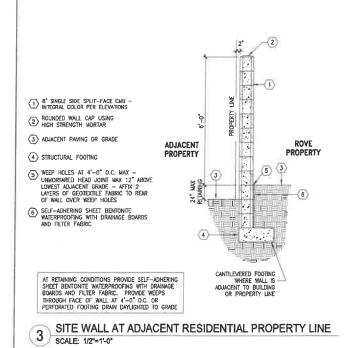

PROPERTY LINE DECORATIVE BLOCK WALL ELEVATION

SOUTH ELEVATION - CAR WASH

ROVE | CORONA

PROPERTY LINE MASONRY WALL ELEVATION 2 PRUPER 1 LIIV

CAR WASH ELEVATIONS 1 SCALE: 3/32" = 1'-0"

ARCHITECTS

8800 VENICE BLVD #317