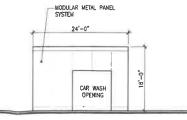

PROPERTY LINE DECORATIVE BLOCK WALL ELEVATION

SOUTH ELEVATION - CAR WASH

ROVE | CORONA

PROPERTY LINE MASONRY WALL ELEVATION 2 PRUPER 1 LIIV

CAR WASH ELEVATIONS 1 SCALE: 3/32" = 1'-0"

ARCHITECTS

8800 VENICE BLVD #317