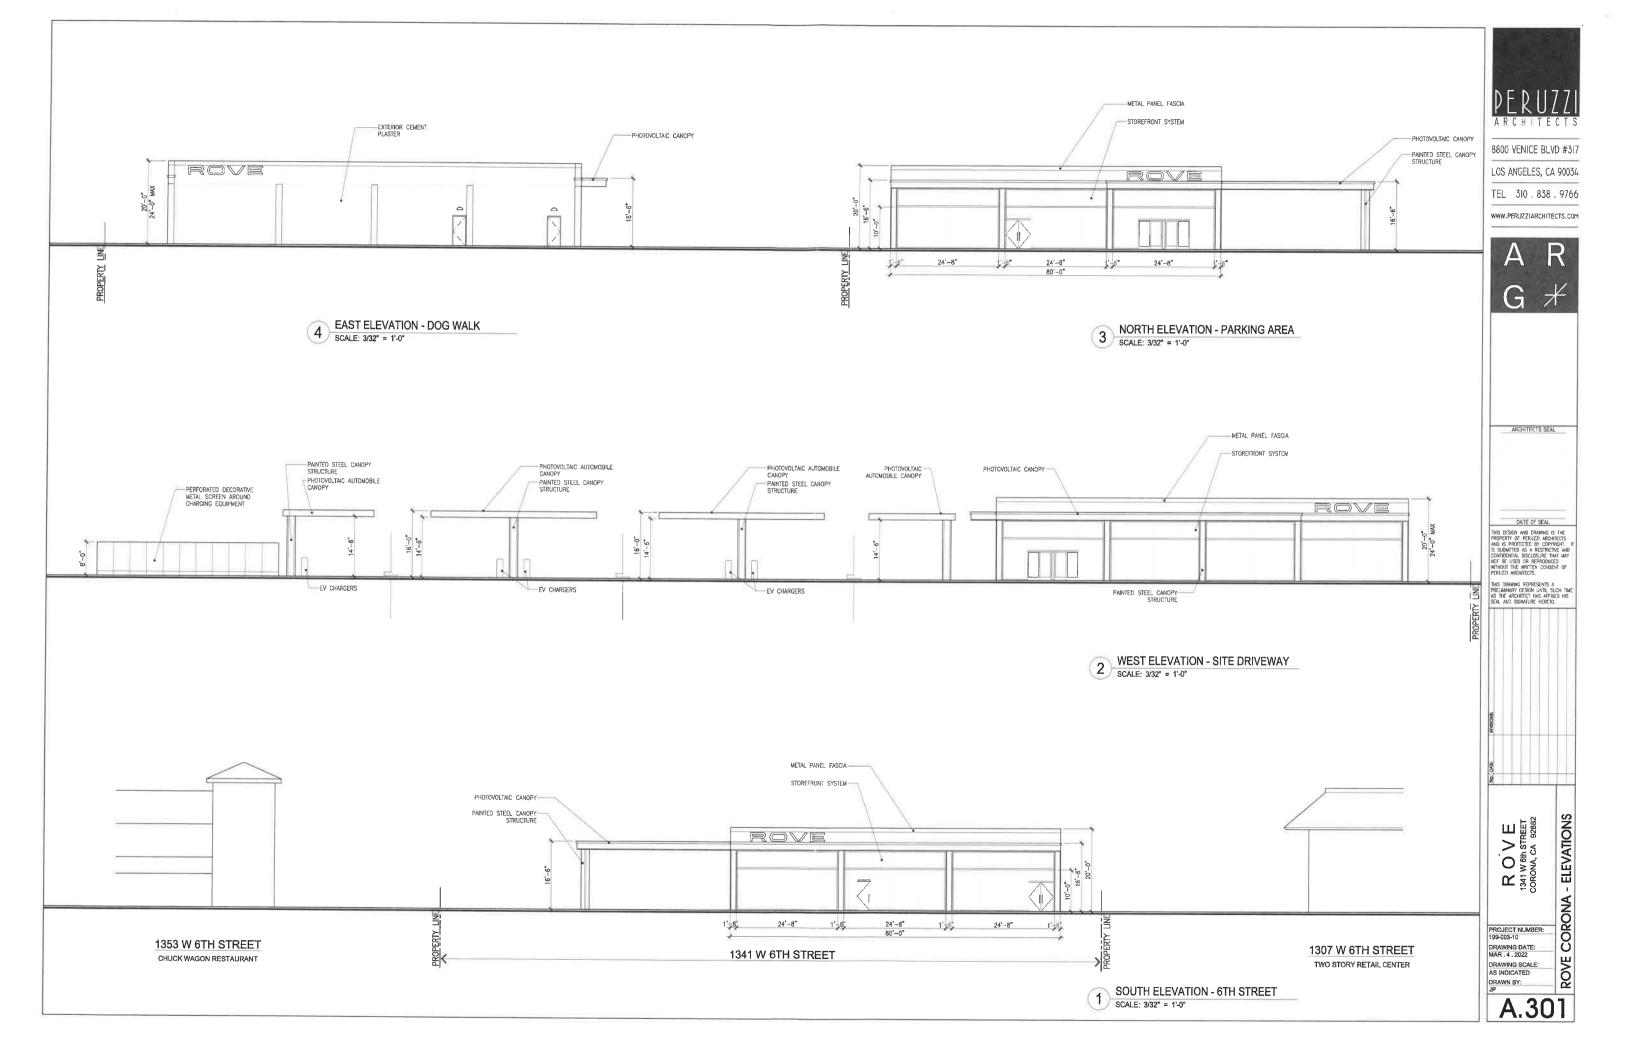

WEST ELEVATION - VALET SERVICE

SOUTH ELEVATION - W 6TH STREET

**EAST ELEVATION - DOG WALK** 

NORTH ELEVATION - CUSTOMER PARKING

PROPERTY LINE DECORATIVE BLOCK WALL ELEVATION

EAST ELEVATION - CAR WASH

SOUTH ELEVATION - CAR WASH

SITE WALL AT ADJACENT RESIDENTIAL PROPERTY LINE

SCALE: 1/2\*=1-0\* PROPERTY LINE MASONRY WALL ELEVATION 2 PROPERTY LIN

CAR WASH ELEVATIONS 1 CAR WASH ELE SCALE: 3/32" = 1'-0"

8800 VENICE BLVD #317

LOS ANGELES, CA 90034