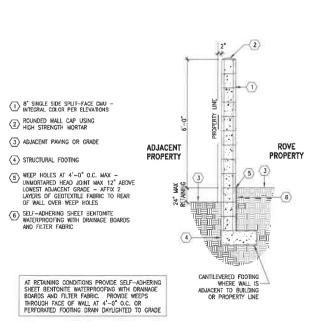

SITE WALL AT ADJACENT RESIDENTIAL PROPERTY LINE

SCALE: 1/2\*=1-0\* PROPERTY LINE MASONRY WALL ELEVATION 2 PROPERTY LIN

CAR WASH ELEVATIONS 1 CAR WASH ELE SCALE: 3/32" = 1'-0"

8800 VENICE BLVD #317

LOS ANGELES, CA 90034