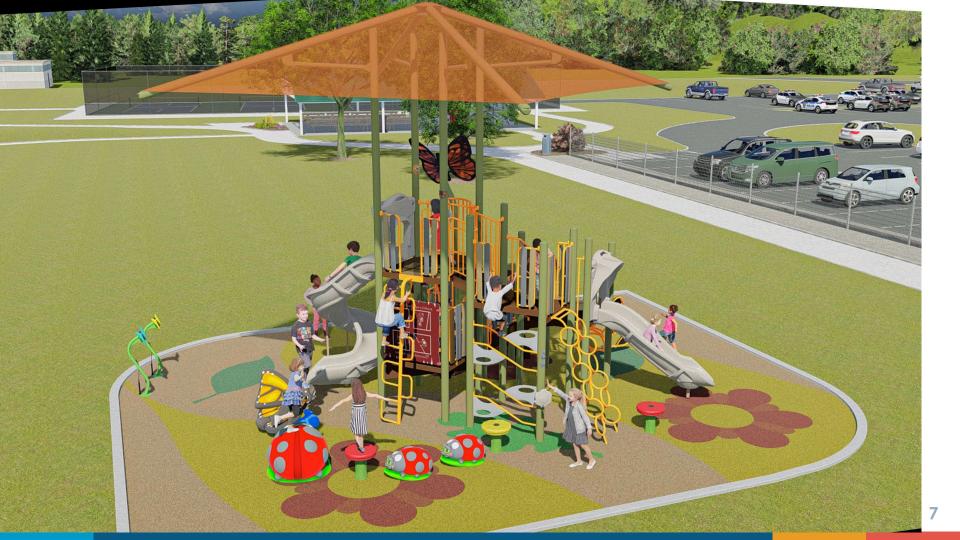

6) NEW PARK SIGNAGE WITH UPLIGHTS
- 17) NEW BENCHES ALONG PATHWAY
- 18) OUTDOOR FITNESS STATIONS
- 19) OUTDOOR SHOWER WITH SHADE CANOPY STRUCTURE
- (2) DROUGHT TOLERANT / SUCCULENT / THEMED PLANTING / GARDEN AND EDUCATIONAL MARKERS WITH MEANDERING DECOMPOSED GRANITE PATHWAY
- HEATHER CIRCLE PARK ENTRY WITH RED CURB NO PARKING ZONE
- (22) NEW CONCRETE PAVING
- 23 N/A
- (24) NEW RETAINING WALL WITH RAILING
- (25) NEW BENCHES / SEATING AND TRASH RECEPTACLE
- (26) EXISTING TREES TO REMAIN AND PROTECT IN PLACE

#### Playgrounds Options

- Two designs for review
- Both are:

  - Designed for children ages 5-12 years
- Request Commission feedback on designs
  - > Activities
  - ▷ Shade
  - ▷ Overall design / appeal
- Incorporate changes
- Public voting for final selection







## **Option A**









## Option B









### Thank you for your input!



## Questions?



- **951.817.5880**
- Tracy.Martin@CoronaCA.gov
- www.CoronaCA.gov