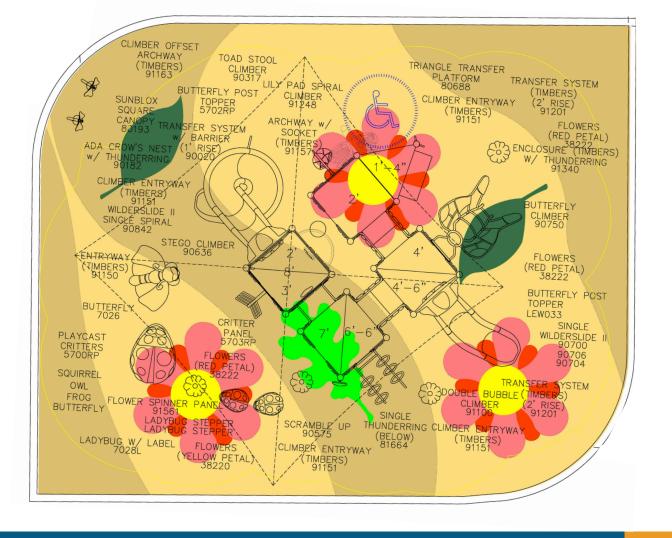

#### Playgrounds Options

- Two designs for review
- Both are:

  - Designed for children ages 5-12 years
- Request Commission feedback on designs
  - > Activities
  - ▷ Shade
  - ▷ Overall design / appeal
- Incorporate changes
- Public voting for final selection