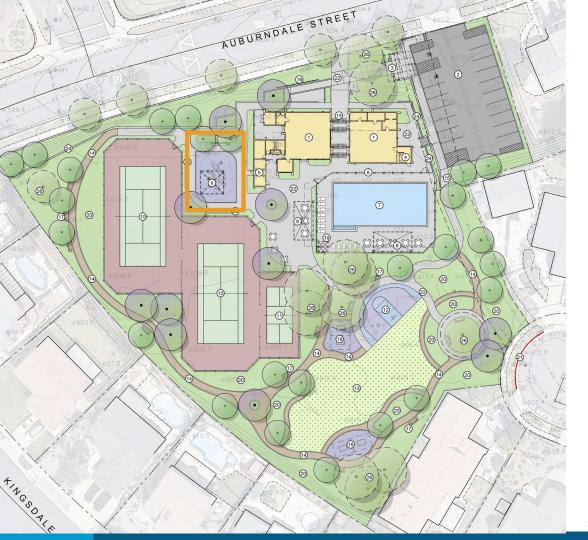

#### **Anticipated Project Timeline**

- AUBURNDALE COMMUNITY CENTER
- (2) RE-STRIPE EXISTING PARKING LOT
- ENTRY COURT WITH SHADE ARBOR STRUCTURE ENTRY AND LOW WING WALLS
- (4) NEW RESTROOM ON EAST BUILDING OF COMMUNITY CENTER
- (5) NEW RESTROOM ON WEST COMMUNITY CENTER BUILDING
- ADJUST POOL ENCLOSURE FENCE TO ALLOW FOR BETTER CIRCULATION
- (7) EXISTING SWIMMING POOL TO REMAIN AND PROTECT IN PLACE WITH NEW POOL COPING
- 8) SHADE STRUCTURE WITH TABLES AND SEATING
- (9) CHILDREN PLAY STRUCTURE WITH SHADE CANOPY
- 10) FULL SIZE TENNIS COURT
- (11) FULL SIZE PICKLEBALL COURT
- HALF SIZE BASKETBALL COURT
- 13) OPEN TURF/LAWN AREA
- NEW DECOMPOSED GRANITE PATHWAY WITH CONCRETE MOWCURB TO ALLOW FOR MULTIPLE LAPS FOR COMMUNITY EXERCISE
- 15) REMOVE EXISTING FENCE AND GATE FOR ACCESSIBILITY
- 16) NEW PARK SIGNAGE WITH UPLIGHTS
- 17) NEW BENCHES ALONG PATHWAY
- 18) OUTDOOR FITNESS STATIONS
- 19) OUTDOOR SHOWER WITH SHADE CANOPY STRUCTURE
- (2) DROUGHT TOLERANT / SUCCULENT / THEMED PLANTING / GARDEN AND EDUCATIONAL MARKERS WITH MEANDERING DECOMPOSED GRANITE PATHWAY
- HEATHER CIRCLE PARK ENTRY WITH RED CURB NO PARKING ZONE
- (22) NEW CONCRETE PAVING
- 23 N/A
- (24) NEW RETAINING WALL WITH RAILING
- (25) NEW BENCHES / SEATING AND TRASH RECEPTACLE
- (26) EXISTING TREES TO REMAIN AND PROTECT IN PLACE