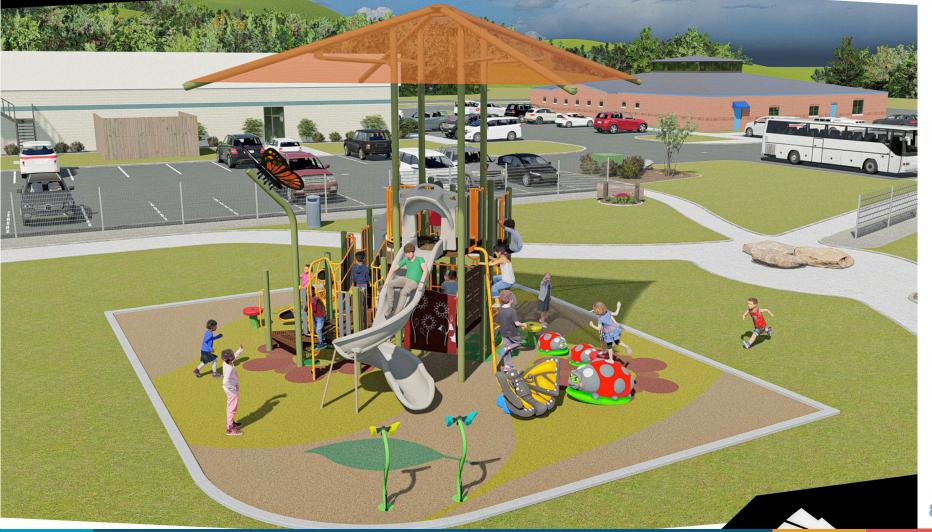

NEW PARK SIGNAGE WITH UPLIGHTS
- 17) NEW BENCHES ALONG PATHWAY
- 18) OUTDOOR FITNESS STATIONS
- 19) OUTDOOR SHOWER WITH SHADE CANOPY STRUCTURE
- (2) DROUGHT TOLERANT / SUCCULENT / THEMED PLANTING / GARDEN AND EDUCATIONAL MARKERS WITH MEANDERING DECOMPOSED GRANITE PATHWAY
- HEATHER CIRCLE PARK ENTRY WITH RED CURB NO PARKING ZONE
- (22) NEW CONCRETE PAVING
- 23 N/A
- (24) NEW RETAINING WALL WITH RAILING
- (25) NEW BENCHES / SEATING AND TRASH RECEPTACLE
- (26) EXISTING TREES TO REMAIN AND PROTECT IN PLACE

#### Playgrounds Options

- Two designs for review
- Both are:

  - Designed for children ages 5-12 years
- Request Commission feedback on designs
  - > Activities
  - ▷ Shade
  - ▷ Overall design / appeal
- Incorporate changes
- Public voting for final selection







## **Option A**









## Option B









### Thank you for your input!



## Questions?



- **951.817.5880**
- Tracy.Martin@CoronaCA.gov
- www.CoronaCA.gov