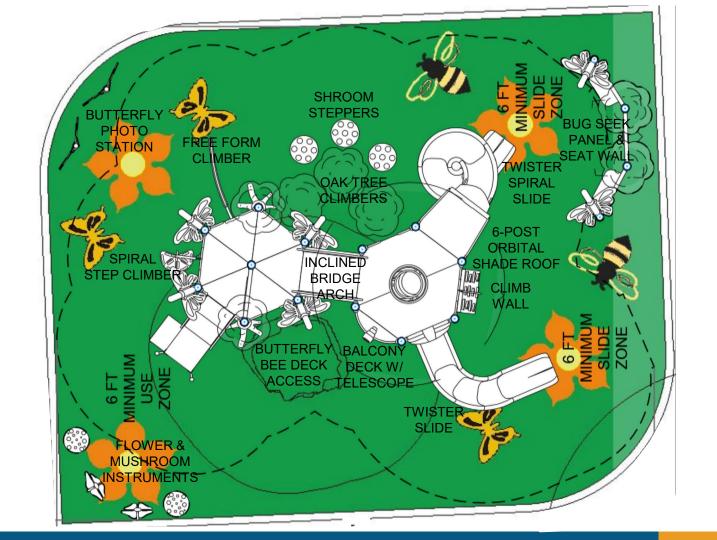

#### Playgrounds Options

- Two designs for review
- Both are:

  - Designed for children ages 5-12 years
- Request Commission feedback on designs
  - > Activities
  - ▷ Shade
  - ▷ Overall design / appeal
- Incorporate changes
- Public voting for final selection

## Option B