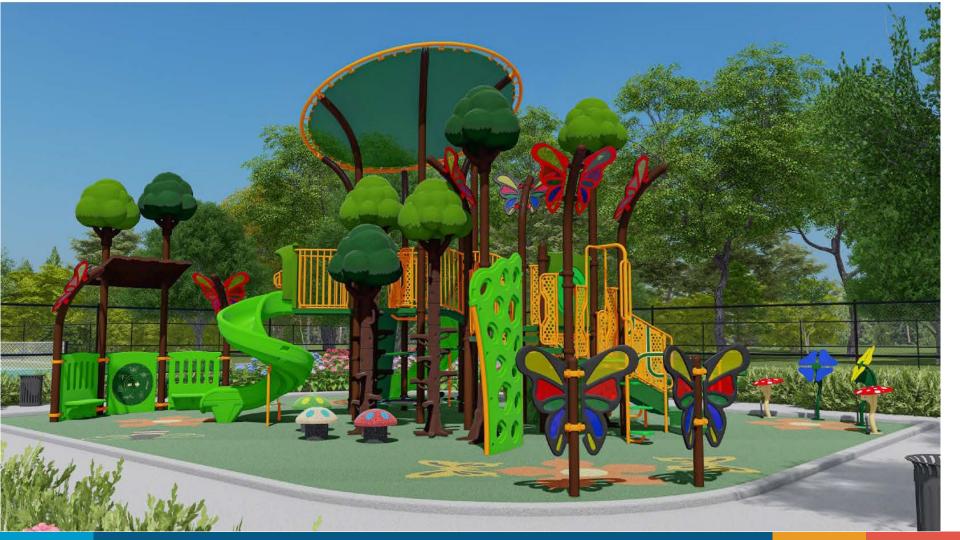

#### Playgrounds Options

- Two designs for review
- Both are:

  - Designed for children ages 5-12 years
- Request Commission feedback on designs
  - > Activities
  - ▷ Shade
  - ▷ Overall design / appeal
- Incorporate changes
- Public voting for final selection

## Option B