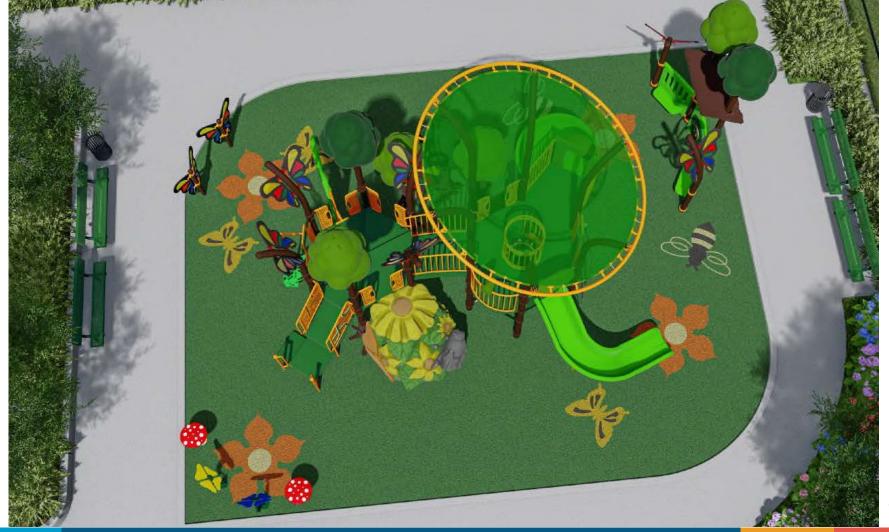

#### Playgrounds Options

- Two designs for review
- Both are:

  - Designed for children ages 5-12 years
- Request Commission feedback on designs
  - > Activities
  - ▷ Shade
  - ▷ Overall design / appeal
- Incorporate changes
- Public voting for final selection

## Option B