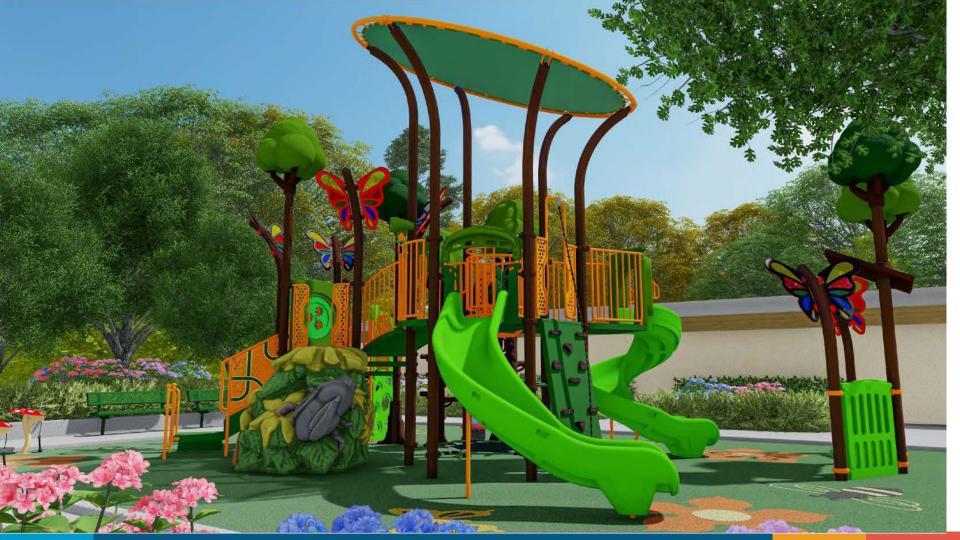

#### Playgrounds Options

- Two designs for review
- Both are:

  - Designed for children ages 5-12 years
- Request Commission feedback on designs
  - > Activities
  - ▷ Shade
  - ▷ Overall design / appeal
- Incorporate changes
- Public voting for final selection

## **Option A**