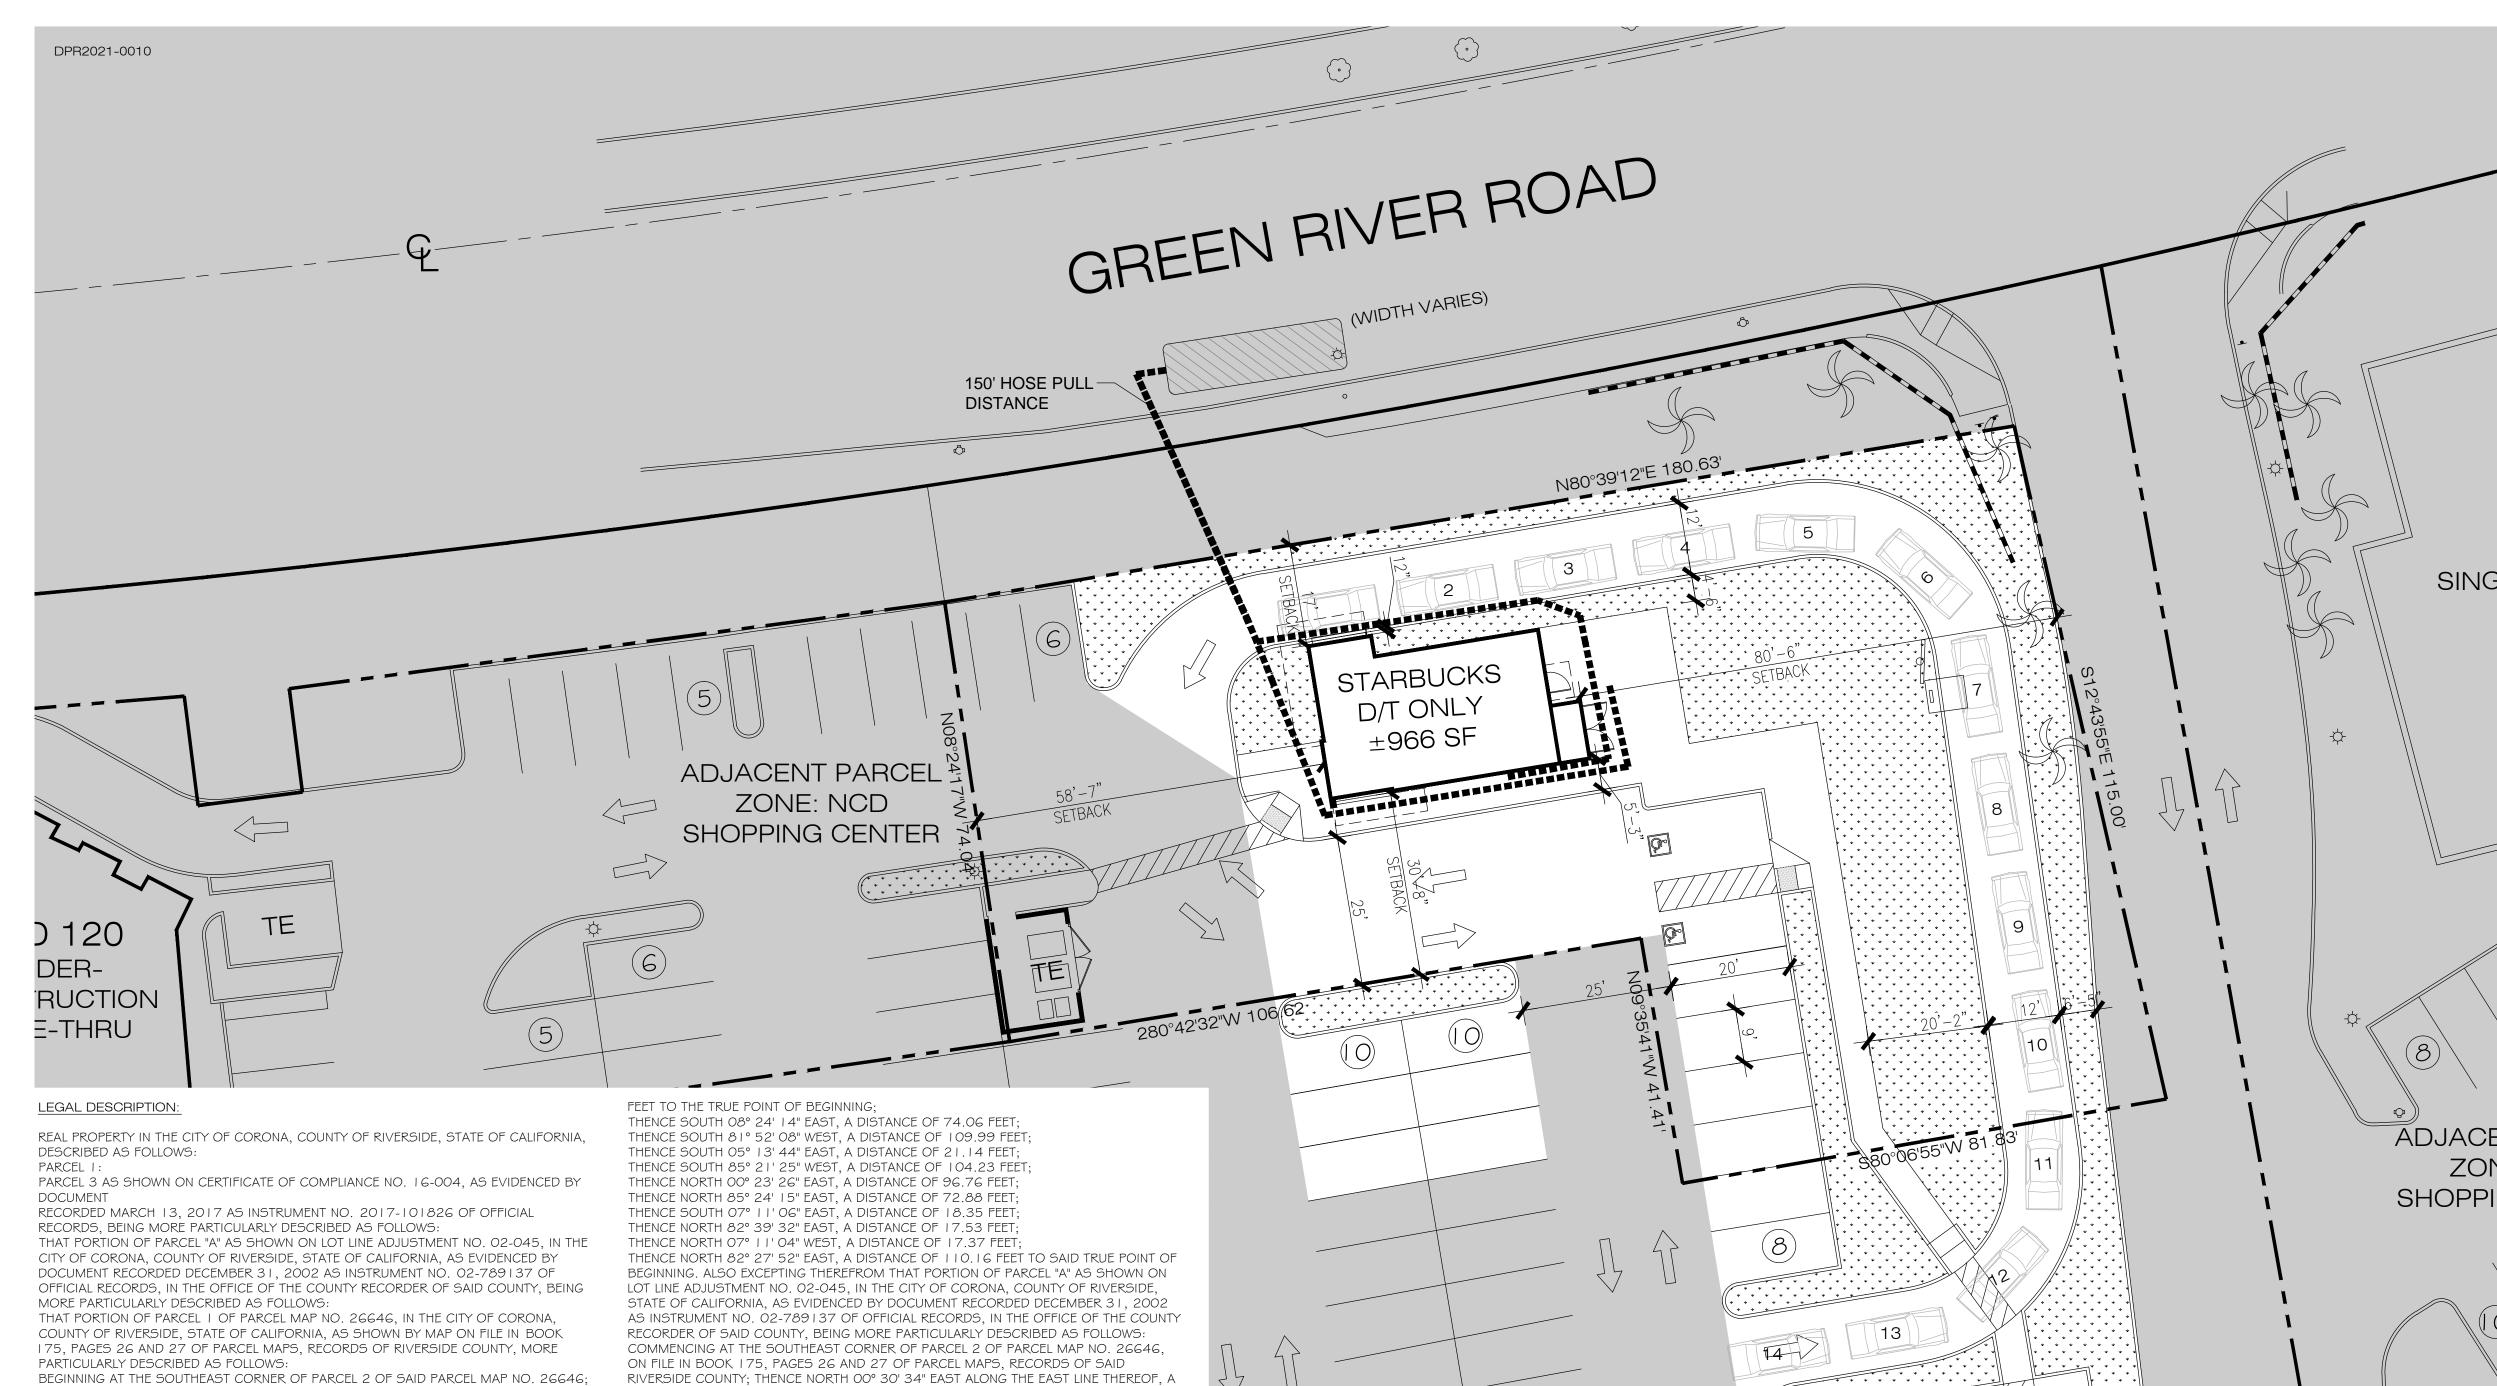

FEET TO THE TRUE POINT OF BEGINNING; THENCE NORTH 80° 39' 15" EAST, A DISTANCE OF 180.63 FEET; THENCE SOUTH 12° 43' 52" EAST, A DISTANCE OF 115.00 FEET;

THENCE SOUTH 80° 06' 58" WEST, A DISTANCE OF 81.83 FEET;
THENCE NORTH 09° 35' 38" WEST, A DISTANCE OF 41.41 FEET;
THENCE SOUTH 80° 42' 34" WEST, A DISTANCE OF 106.62 FEET;
THENCE NORTH 08° 24' 14" WEST, A DISTANCE OF 74 06 FEET TO

THENCE NORTH 08° 24' 14" WEST, A DISTANCE OF 74.06 FEET TO SAID TRUE POINT OF BEGINNING.
PARCEL 2:
EASEMENTS FOR ACCESS, INGRESS, AND EGRESS FOR VEHICULAR AND PEDESTRIAN

PURPOSES, AND
FOR PARKING OF VEHICLES, AS CREATED BY THAT CERTAIN DECLARATION OF
COVENANTS, EASEMENTS AND RESTRICTIONS, RECORDED APRIL 29, 1992 AS
INSTRUMENT NO. 152820, OFFICIAL

ADJACENT PARCEL
ZONE: NCD

ZONE: NCD SHOPPING CENTER

9
6

## STARBUCKS

DOMINGUEZ RANCH ROAD AND GREEN RIVER ROAD
CORONA, CALIFORNIA

DEVELOPERS:

CHARLES LEVINE / RICHARD GEBELE GREEN RIVER COFFEE COMPANY, LLC 2711 N SEPULVEDA, #339, MANHATTAN BEACH, CA 90266 310.809.2655

SITE INFORMATION:

ZONING: NCD- NEIGHBORHOOD COMMERCIAL DISTRICT

EXISTING USE: VACANT ROUGH GRADED PAD

SPECIFIC PLAN: SP-85-2: SIERRA DEL ORO

ASSESSOR'S PARCEL NUMBER: 101-440-019

SITE AREA: APPROX. 16,910 SQ FT / 0.39 ACRES

BUILDING AREA: ±966 SF

(INCLUDING SWITCHGEAR AND ROOF ACCESS LADDER)

F.A.R.: 0.057

(31.9% OF SITE)

LANDSCAPE AREA WITHIN PARCEL LINES: ±3,636 SF (21.5% OF SITE)
LANDSCAPE WITHIN STARBUCKS' SCOPE: ±5,387 SF

TYPE OF CONSTRUCTION: VB

PARKING INFORMATION:

PARKING REQUIREMENT: 1 STALL PER 125 SF TOTAL STALLS REQUIRED: 8 STALLS

TOTAL STALLS PROPOSED WITHIN PARCEL: 8 STALLS TOTAL STALLS PROPOSED WITHIN PROJECT AREA: 21 STALLS