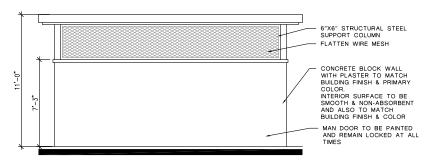

WEST ELEVATION

6"X8" STRUCTURAL STEEL
SUPPORT COLUMN
FLATTEN WIRE MESH
CONCRETE BLOCK WALL
WITH PLASTER TO MATCH
BUILDING FINSH & PRIMARY
COLOR.
INTERIOR SURFACE TO BE
SMOOTH & NON-ABSORBENT
AND ALSO TO MATCH
BUILDING FINISH & COLOR

NORTH ELEVATION

**ROOF PLAN** 





**EAST ELEVATION** 



SOUTH ELEVATION





## STARBUCKS DOMINGUEZ RANCH ROAD AND GREEN RIVER ROAD CORONA, CALIFORNIA



Scale: 1/8"" = 1'-0" May 4, 2022

P:\21\21350 - Corona, SEC Green River Rd & Dominguez Ranch Rd\Design\Elevations\x21350 Trash Enclosure.dwg

plans, ideas, arrangements and designs indicated or represented by this drawing are owned by, and are the perty of BCKEL GROUP, and were created and developed solely for use on, and in connection with this specificate, and shall not be used, in whole or in part,