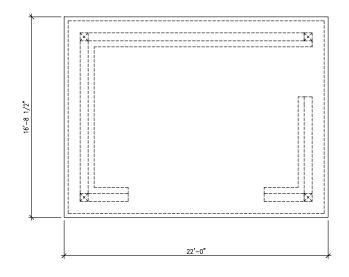

WEST ELEVATION

6"X8" STRUCTURAL STEEL
SUPPORT COLUMN
FLATTEN WIRE MESH
CONCRETE BLOCK WALL
WITH PLASTER TO MATCH
BUILDING FINSH & PRIMARY
COLOR.
INTERIOR SURFACE TO BE
SMOOTH & NON-ABSORBENT
AND ALSO TO MATCH
BUILDING FINISH & COLOR