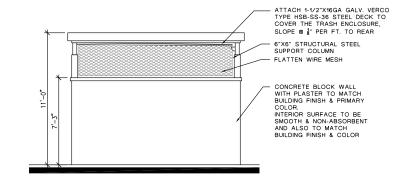

WEST ELEVATION

6"X8" STRUCTURAL STEEL
SUPPORT COLUMN
FLATTEN WIRE MESH
CONCRETE BLOCK WALL
WITH PLASTER TO MATCH
BUILDING FINSH & PRIMARY
COLOR.
INTERIOR SURFACE TO BE
SMOOTH & NON-ABSORBENT
AND ALSO TO MATCH
BUILDING FINISH & COLOR