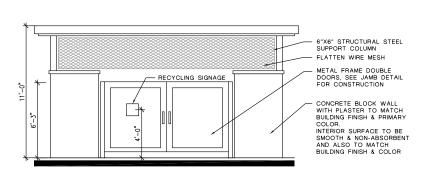

WEST ELEVATION

6"X8" STRUCTURAL STEEL
SUPPORT COLUMN
FLATTEN WIRE MESH
CONCRETE BLOCK WALL
WITH PLASTER TO MATCH
BUILDING FINSH & PRIMARY
COLOR.
INTERIOR SURFACE TO BE
SMOOTH & NON-ABSORBENT
AND ALSO TO MATCH
BUILDING FINISH & COLOR

NORTH ELEVATION

**ROOF PLAN** 





**EAST ELEVATION** 



SOUTH ELEVATION





## STARBUCKS DOMINGUEZ RANCH ROAD AND GREEN RIVER ROAD CORONA, CALIFORNIA



Scale: 1/8"" = 1'-0" May 4, 2022

P:\21\21350 - Corona, SEC Green River Rd & Dominguez Ranch Rd\Design\Elevations\x21350 Trash Enclosure.dwg

plans, ideas, arrangements and designs indicated or represented by this drawing are owned by, and are the perty of BCKEL GROUP, and were created and developed solely for use on, and in connection with this specificate, and shall not be used, in whole or in part, for any purpose for which they were not originally intended without