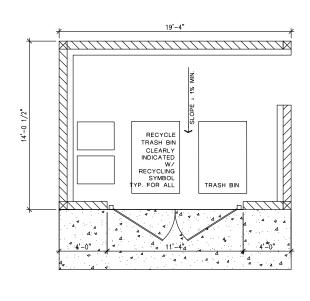

WEST ELEVATION

6"X8" STRUCTURAL STEEL
SUPPORT COLUMN
FLATTEN WIRE MESH
CONCRETE BLOCK WALL
WITH PLASTER TO MATCH
BUILDING FINSH & PRIMARY
COLOR.
INTERIOR SURFACE TO BE
SMOOTH & NON-ABSORBENT
AND ALSO TO MATCH
BUILDING FINISH & COLOR

NORTH ELEVATION

**ROOF PLAN** 





**EAST ELEVATION** 



SOUTH ELEVATION





## STARBUCKS DOMINGUEZ RANCH ROAD AND GREEN RIVER ROAD CORONA, CALIFORNIA



Scale: 1/8"" = 1'-0" May 4, 2022

P:\21\21350 - Corona, SEC Green River Rd & Dominguez Ranch Rd\Design\Elevations\x21350 Trash Enclosure.dwg

plans, ideas, arrangements and designs indicated or represented by this drawing are owned by, and are the perty of BCKEL GROUP, and were created and developed solely for use on, and in connection with this specificate, and shall not be used, in whole or in part, for any purpose for which they were not originally intended without