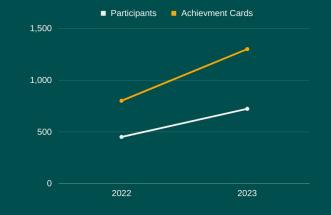

## In-N-Out Cover to Cover Club Results

#### ▷ 2022

- O 450 participants
- O 800 achievement cards

#### ▷ 2023

- O 722 participants
- O 1300 achievement cards!

#### COVER TO COVER GROWTH