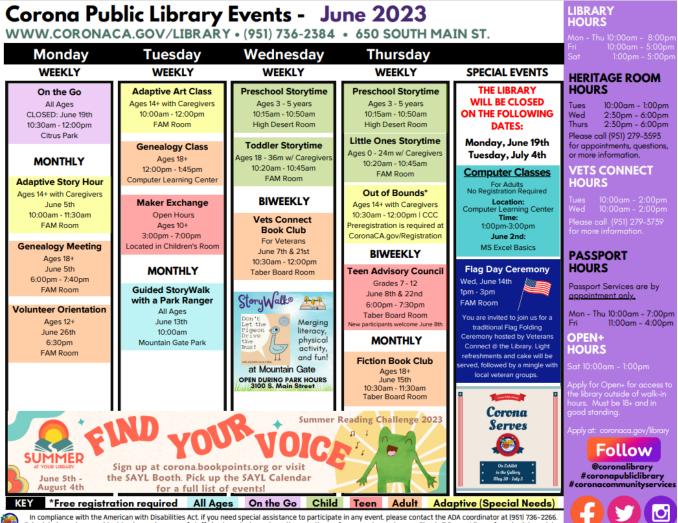

|                | The fact in the second          | ALL N |              |                                                          |

## **Newspaper Archive**

## In-N-Out Cover to Cover Club Results

#### ▷ 2022

- O 450 participants
- O 800 achievement cards

#### ▷ 2023

- O 722 participants
- O 1300 achievement cards!



#### COVER TO COVER GROWTH





## **Collection HQ Update**

- ▷ Eliminated 11,180 items
- Replaced 289 grubby items with Measure X money and eBook grant
- Added 6,314 items to our collection







Scheduled events are subject to change in cases of staff shortage, inclement weather, or other unforeseen circumstances. Check @CoronaLibrary for schedule updates.



## **Corona Serves Exhibit**

- ▷ May 30 July 3
- Will include explanations on 20th and 21st century conflicts and Heritage Room artefacts!
- VetsConnect is gathering oral histories from local veterans

# **Questions?**



## 



www.CoronaCA.gov