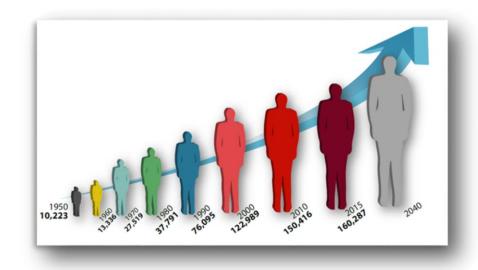

#### Demographics

- □Job Growth 82,200 (4.2%+)
- ☐ Median Home Price \$441,500 (6.1%+)
- ☐ In Migration of Affluence
- ☐ Education 61.4% w/ Associates or Higher (Age 25+)
  - ✓ 30,145 Residents with Bachelor Degrees
  - ✓ Growth in Science, Engineering & Business