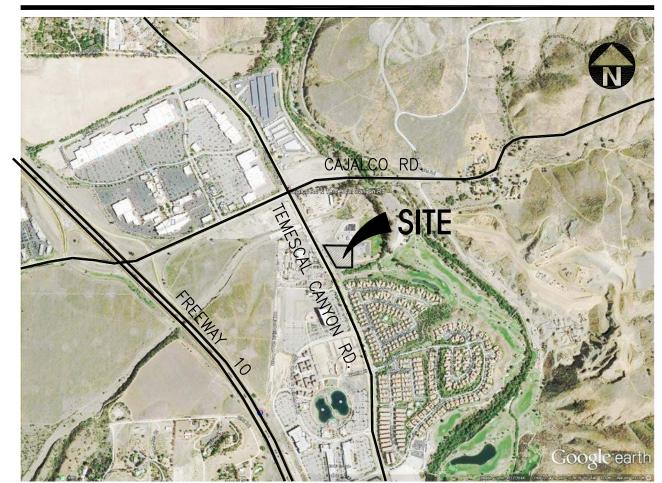

FAR - 50%

**SETBACKS** 

Temescal Canyon Rd. - 15'

Interior side - none

Rear - none

GRIFFCO LAND LLC

Site Plan