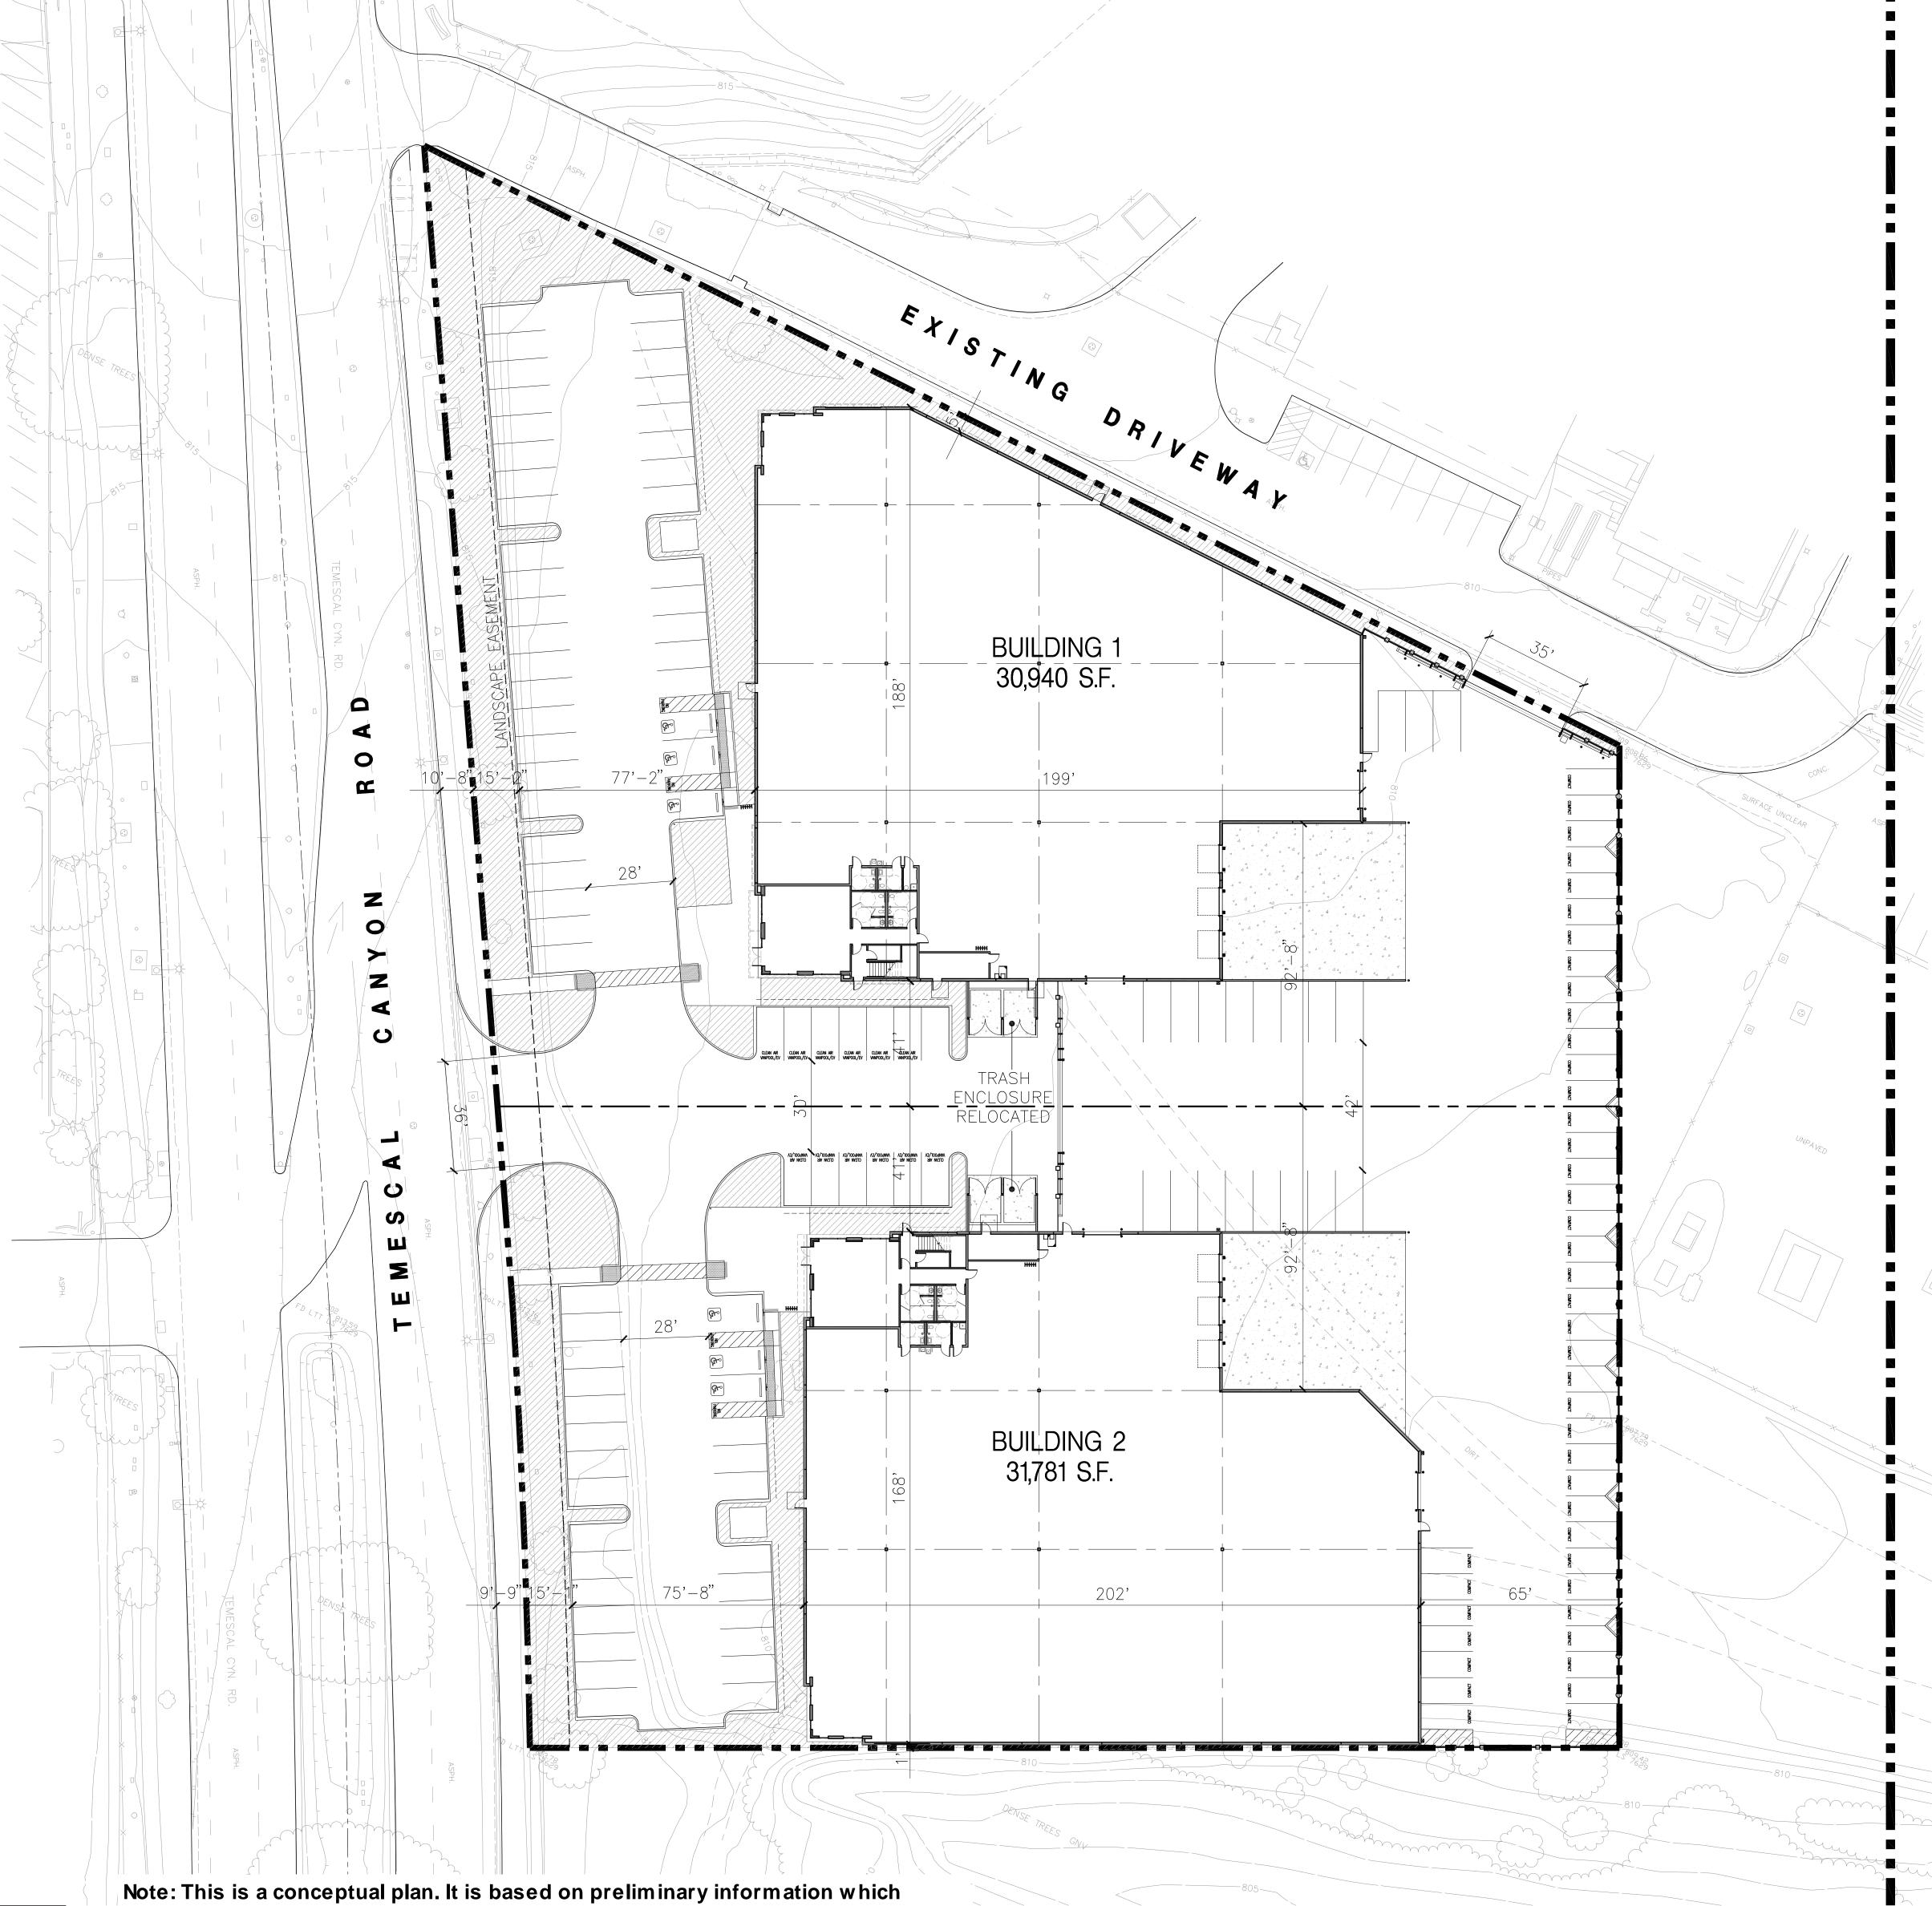

## Tabulation

| BLDG. 1         | BLDG. 2                                                                                                                                                     | TOTAL                                                                                                                                                                                                                     |                                                                                                                                                                                                                                                                                                                                                                                    |
|-----------------|-------------------------------------------------------------------------------------------------------------------------------------------------------------|---------------------------------------------------------------------------------------------------------------------------------------------------------------------------------------------------------------------------|------------------------------------------------------------------------------------------------------------------------------------------------------------------------------------------------------------------------------------------------------------------------------------------------------------------------------------------------------------------------------------|
|                 |                                                                                                                                                             |                                                                                                                                                                                                                           |                                                                                                                                                                                                                                                                                                                                                                                    |
| 80,872          | 75,759                                                                                                                                                      | 156,631                                                                                                                                                                                                                   | s.f.                                                                                                                                                                                                                                                                                                                                                                               |
| 1.86            | 1.74                                                                                                                                                        | 3.60                                                                                                                                                                                                                      | ac                                                                                                                                                                                                                                                                                                                                                                                 |
|                 |                                                                                                                                                             |                                                                                                                                                                                                                           |                                                                                                                                                                                                                                                                                                                                                                                    |
| 1,679           | 1,679                                                                                                                                                       | 3,358                                                                                                                                                                                                                     | s.f.                                                                                                                                                                                                                                                                                                                                                                               |
| 1,495           | 1,495                                                                                                                                                       | 2,990                                                                                                                                                                                                                     | s.f.                                                                                                                                                                                                                                                                                                                                                                               |
| 27,766          | 28,607                                                                                                                                                      | 56,373                                                                                                                                                                                                                    | s.f.                                                                                                                                                                                                                                                                                                                                                                               |
| 30,940          | 31,781                                                                                                                                                      | 62,721                                                                                                                                                                                                                    | s.f.                                                                                                                                                                                                                                                                                                                                                                               |
| 36.4%           | 40.0%                                                                                                                                                       | 38.1%                                                                                                                                                                                                                     |                                                                                                                                                                                                                                                                                                                                                                                    |
| 38.3%           | 42.0%                                                                                                                                                       | 40.0%                                                                                                                                                                                                                     |                                                                                                                                                                                                                                                                                                                                                                                    |
| 28'-0"          | 28'-0"                                                                                                                                                      |                                                                                                                                                                                                                           |                                                                                                                                                                                                                                                                                                                                                                                    |
|                 |                                                                                                                                                             |                                                                                                                                                                                                                           |                                                                                                                                                                                                                                                                                                                                                                                    |
| 13              | 13                                                                                                                                                          | 26                                                                                                                                                                                                                        | stalls                                                                                                                                                                                                                                                                                                                                                                             |
| 56              | 58                                                                                                                                                          | 114                                                                                                                                                                                                                       | stalls                                                                                                                                                                                                                                                                                                                                                                             |
| 69              | 71                                                                                                                                                          | 140                                                                                                                                                                                                                       | stalls                                                                                                                                                                                                                                                                                                                                                                             |
|                 |                                                                                                                                                             |                                                                                                                                                                                                                           |                                                                                                                                                                                                                                                                                                                                                                                    |
| 54              | 38                                                                                                                                                          | 92                                                                                                                                                                                                                        | stalls                                                                                                                                                                                                                                                                                                                                                                             |
| 13              | 31                                                                                                                                                          | 44                                                                                                                                                                                                                        | stalls                                                                                                                                                                                                                                                                                                                                                                             |
| 3               | 3                                                                                                                                                           | 6                                                                                                                                                                                                                         | stalls                                                                                                                                                                                                                                                                                                                                                                             |
| 70              | 72                                                                                                                                                          | 142                                                                                                                                                                                                                       | stalls                                                                                                                                                                                                                                                                                                                                                                             |
|                 |                                                                                                                                                             |                                                                                                                                                                                                                           |                                                                                                                                                                                                                                                                                                                                                                                    |
| 1               | 1                                                                                                                                                           | 2                                                                                                                                                                                                                         | spaces                                                                                                                                                                                                                                                                                                                                                                             |
| 2               | 2                                                                                                                                                           | 4                                                                                                                                                                                                                         | spaces                                                                                                                                                                                                                                                                                                                                                                             |
| 3               | 3                                                                                                                                                           | 6                                                                                                                                                                                                                         | spaces                                                                                                                                                                                                                                                                                                                                                                             |
|                 |                                                                                                                                                             |                                                                                                                                                                                                                           |                                                                                                                                                                                                                                                                                                                                                                                    |
| 3               | 3                                                                                                                                                           | 6                                                                                                                                                                                                                         | SPACES                                                                                                                                                                                                                                                                                                                                                                             |
|                 |                                                                                                                                                             |                                                                                                                                                                                                                           |                                                                                                                                                                                                                                                                                                                                                                                    |
| ic Plan Light i | ndustrial (LI)                                                                                                                                              | Planning A                                                                                                                                                                                                                | rea 6                                                                                                                                                                                                                                                                                                                                                                              |
| 14,483          | 8,550                                                                                                                                                       | 23,033                                                                                                                                                                                                                    | s.f.                                                                                                                                                                                                                                                                                                                                                                               |
| 17.91%          | 11.29%                                                                                                                                                      | 14.71%                                                                                                                                                                                                                    | •                                                                                                                                                                                                                                                                                                                                                                                  |
|                 |                                                                                                                                                             |                                                                                                                                                                                                                           |                                                                                                                                                                                                                                                                                                                                                                                    |
|                 |                                                                                                                                                             |                                                                                                                                                                                                                           |                                                                                                                                                                                                                                                                                                                                                                                    |
|                 |                                                                                                                                                             |                                                                                                                                                                                                                           |                                                                                                                                                                                                                                                                                                                                                                                    |
|                 | 80,872<br>1,679<br>1,495<br>27,766<br>30,940<br>36,4%<br>38,3%<br>28'-0"<br>13<br>56<br>69<br>54<br>13<br>3<br>70<br>1<br>2<br>3<br>ic Plan Light in 14,483 | 80,872 75,759 1.86 1.74  1,679 1,679 1,495 1,495 27,766 28,607  30,940 31,781 36.4% 40.0% 38.3% 42.0% 28'-0" 28'-0"  13 13 56 58 69 71  54 38 13 31 3 3 70 72  1 1 1 2 2 3 3 3 ic Plan Light industrial (LI) 14,483 8,550 | 80,872 75,759 156,631 1.86 1.74 3.60  1,679 1,679 3,358 1,495 1,495 2,990 27,766 28,607 56,373  30,940 31,781 62,721 36.4% 40.0% 38.1% 38.3% 42.0% 40.0% 28'-0" 28'-0"  13 13 26 56 58 114  69 71 140  54 38 92 13 31 44 3 3 3 6  70 72 142  1 1 2 2 2 4 3 3 3 6  3 6  ic Plan Light industrial (LI) Planning A 6  ic Plan Light industrial (LI) Planning A 6  14,483 8,550 23,033 |

FAR - 50%

**SETBACKS** 

Temescal Canyon Rd. - 15'

Interior side - none

Rear - none

GRIFFCO LAND LLC

Site Plan