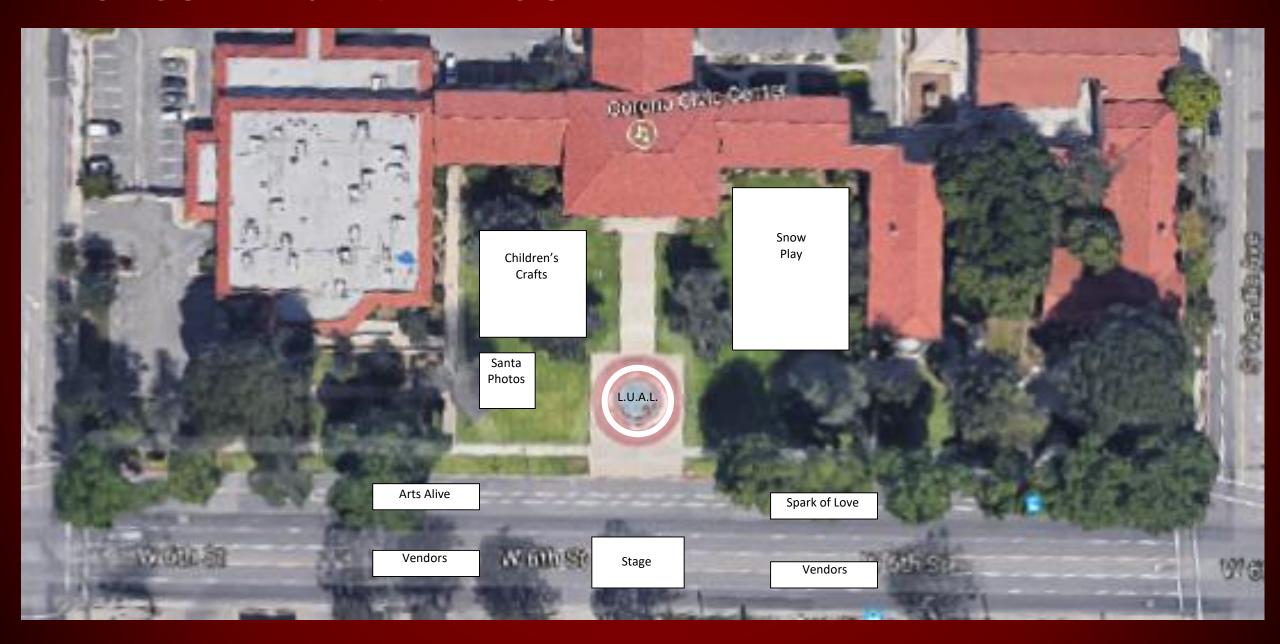

### HOLIDAY LIGHTING

Sunday, December 3, 2017 4-7 p.m.

#### EXPANDED SCOPE

- Further increase partnerships
  - Arts Alive
  - Corona Regional Medical Center Hospice Auxiliary
  - Crossroads Church
  - United Way
  - Partners for Parks
- Expand on to 6<sup>th</sup> Street
- Add craft vendors

#### PROPOSED EVENT LAYOUT







#### LUCAS OIL DONATION

Special Event Stage



# 6<sup>TH</sup> STREET CLOSURE

NOON- 10 P.M.

#### 6<sup>TH</sup> STREET BUSINESSES

| Business              | Address           | Contact           | Open/Closed                   | Times    |
|-----------------------|-------------------|-------------------|-------------------------------|----------|
| Diamante Insurance    | 802 W. 6th Street | Grisel Anzo       | Closed                        |          |
| State Farm            | 804 W. 6th Street | Nicole Kraemer    | Closed                        |          |
| Beach City Auto Sales | 808 W. 6th Street | Out of Business   |                               |          |
| Cash N Go             | 816 W. 6th Street |                   | Closed                        |          |
| Wat