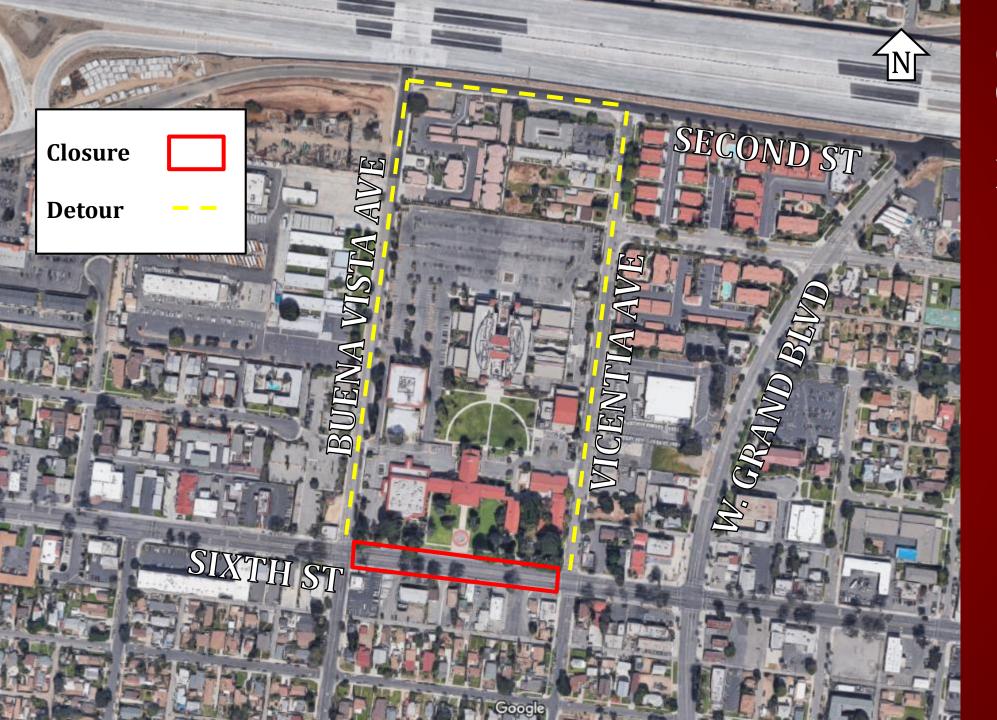

# 6<sup>TH</sup> STREET CLOSURE

NOON- 10 P.M.

#### 6<sup>TH</sup> STREET BUSINESSES

| Business              | Address           | Contact           | Open/Closed                   | Times    |
|-----------------------|-------------------|-------------------|-------------------------------|----------|
| Diamante Insurance    | 802 W. 6th Street | Grisel Anzo       | Closed                        |          |
| State Farm            | 804 W. 6th Street | Nicole Kraemer    | Closed                        |          |
| Beach City Auto Sales | 808 W. 6th Street | Out of Business   |                               |          |
| Cash N Go             | 816 W. 6th Street |                   | Closed                        |          |
| Water Station         | 818 W. 6th Street | Rosario Blondie   | Open-may close for day        | 8am-9pm  |
| Casa De Cortes Rivera | 826 W. 6th Street | Brenda Rivera     | Open-will use alley access    | 9am-4pm  |
| Salvi Family Dental   | 828 W. 6th Street | Mitul Amin DDS    | Closed                        |          |
| Family Dentist        | 832 W. 6th Street | Maria Elena DMDPC | Closed                        |          |
| Discount Tire         | 836 W. 6th Street | Art Ortega        | Open-will use alley access    | 9am-4pm  |
| Corona Rose Flowers   | 844 W. 6th Street | Sophia Betancourt | Closed-lot for staff parking  |          |
| Enterprise            | 852 W. 6th Street | Nikole Ramos      | Open-alley/Buena Vista access | 9am-12pm |