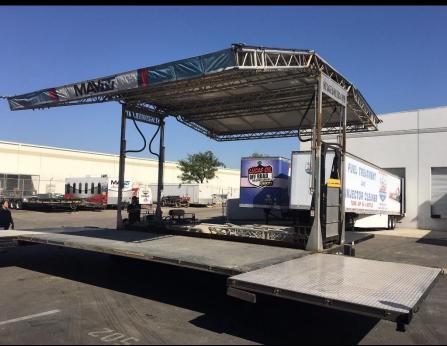

### HOLIDAY LIGHTING

Sunday, December 3, 2017 4-7 p.m.

#### EXPANDED SCOPE

- Further increase partnerships
  - Arts Alive
  - Corona Regional Medical Center Hospice Auxiliary
  - Crossroads Church
  - United Way
  - Partners for Parks
- Expand on to 6<sup>th</sup> Street
- Add craft vendors

#### PROPOSED EVENT LAYOUT







#### LUCAS OIL DONATION

Special Event Stage



# 6<sup>TH</sup> STREET CLOSURE

NOON- 10 P.M.

#### 6<sup>TH</sup> STREET BUSINESSES

| Business              | Address           | Contact           | Open/Closed                   | Times    |
|-----------------------|-------------------|-------------------|-------------------------------|----------|
| Diamante Insurance    | 802 W. 6th Street | Grisel Anzo       | Closed                        |          |
| State Farm            | 804 W. 6th Street | Nicole Kraemer    | Closed                        |          |
| Beach City Auto Sales | 808 W. 6th Street | Out of Business   |                               |          |
| Cash N Go             | 816 W. 6th Street |                   | Closed                        |          |
| Water S