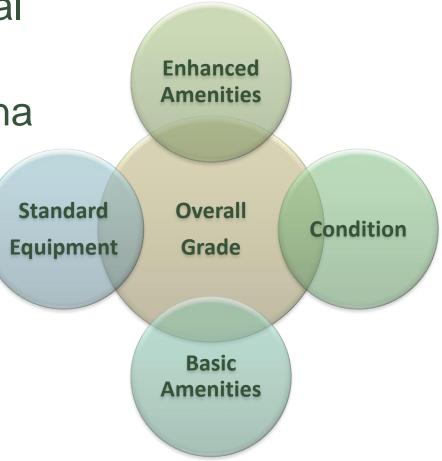

# **Grade Each Park**

- Basic Amenities
- Enhanced
  Amenities
- Landscape

| Benches  |     |         |           |     |         |
|----------|-----|---------|-----------|-----|---------|
| Material | Qty | %       | Condition | Qty | %       |
| Concrete | 0   | 0.00%   | Good      | 4   | 100.00% |
| Metal    | 4   | 100.00% | Fair      | 0   | 0.00%   |
| Wood     | 0   | 0.00%   | Broken    | 0   | 0.00%   |
|          | 4   | 100.00% | Poor      | 0   | 0.00%   |
|          |     |         |           | 4   | 100.00% |

## **Report Results**

Estimate completion by February 2018

| Sample Park Report Card               | Grade |
|---------------------------------------|-------|
| Basic Amenities–Condition:            | A+    |
| Basic Amenities—Minimum Requirements: | C+    |
| Landscape/Irrigation:                 | В     |
| Enhanced Amenities:                   | В     |
| Cumulative Grade:                     | В     |