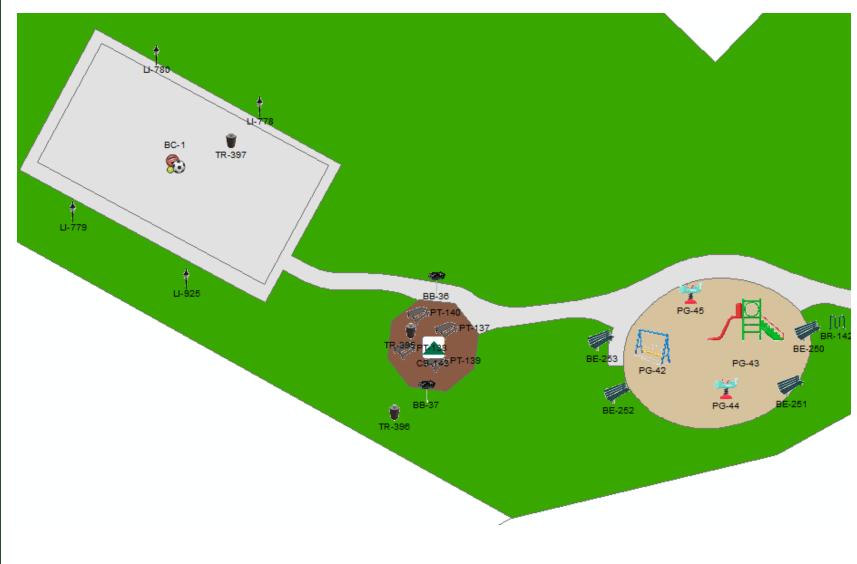

### **Assess Park Inventory**

# **Grade Each Park**

- Basic Amenities
- Enhanced
  Amenities
- Landscape

| Benches  |     |         |           |     |         |
|----------|-----|---------|-----------|-----|---------|
| Material | Qty | %       | Condition | Qty | %       |
| Concrete | 0   | 0.00%   | Good      | 4   | 100.00% |
| Metal    | 4   | 100.00% | Fair      | 0   | 0.00%   |
| Wood     | 0   | 0.00%   | Broken    | 0   | 0.00%   |
|          | 4   | 100.00% | Poor      | 0   | 0.00%   |
|          |     |         |           | 4   | 100.00% |