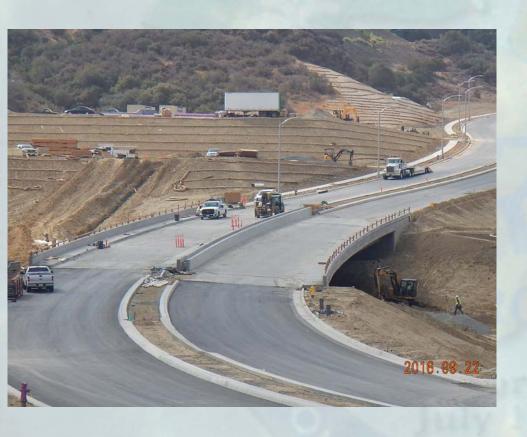

### **Project Completion Summary**

Project Title: Foothill Parkway Westerly Extension - Project No. 04-396B

Location: Extended Foothill Parkway between Trudy Way and Green River

Road at Paseo Grande.

**Description:** The project included grading; construction of a four-lane asphalt

roadway, curb and gutter, drainage systems; installation of three traffic signals at Mangular Ave, Border Ave, and Paseo Grande;

and construction of a cast-in-place concrete bridge.

**Schedule:** Construction started in July 2014 and completed in April 2017.

#### **Foothill Parkway Westerly Extension**

Project No. 04-396B

12/29/2016 12:33

**DURING CONSTRUCTION** 

**AFTER CONSTRUCTION** 

**AFTER CONSTRUCTION**