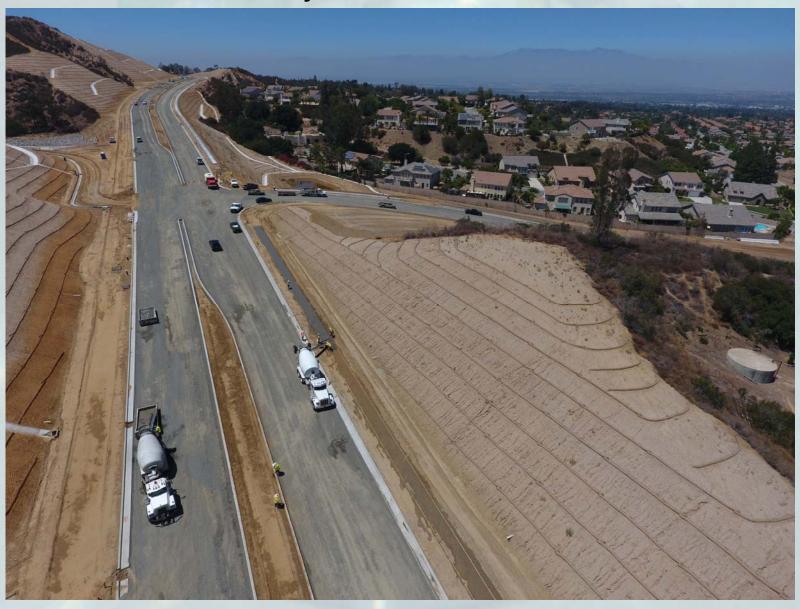

### **Project Completion Summary**

Project Title: Foothill Parkway Westerly Extension - Project No. 04-396B

Location: Extended Foothill Parkway between Trudy Way and Green River

Road at Paseo Grande.

**Description:** The project included grading; construction of a four-lane asphalt

roadway, curb and gutter, drainage systems; installation of three traffic signals at Mangular Ave, Border Ave, and Paseo Grande;

and construction of a cast-in-place concrete bridge.

**Schedule:** Construction started in July 2014 and completed in April 2017.

#### **Foothill Parkway Westerly Extension**

Project No. 04-396B

12/29/2016 12:33

**DURING CONSTRUCTION** 

**AFTER CONSTRUCTION** 

**AFTER CONSTRUCTION**