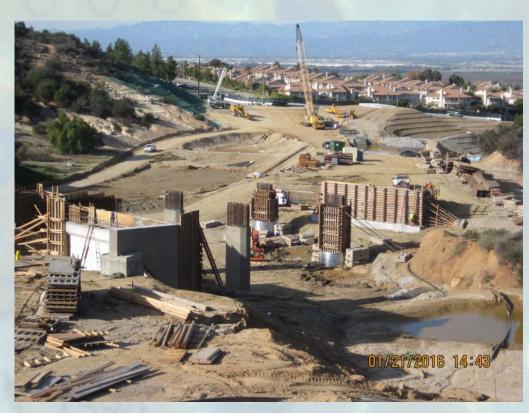

### **Project Completion Summary**

Project Title: Foothill Parkway Westerly Extension - Project No. 04-396B

Location: Extended Foothill Parkway between Trudy Way and Green River

Road at Paseo Grande.

**Description:** The project included grading; construction of a four-lane asphalt

roadway, curb and gutter, drainage systems; installation of three traffic signals at Mangular Ave, Border Ave, and Paseo Grande;

and construction of a cast-in-place concrete bridge.

**Schedule:** Construction started in July 2014 and completed in April 2017.