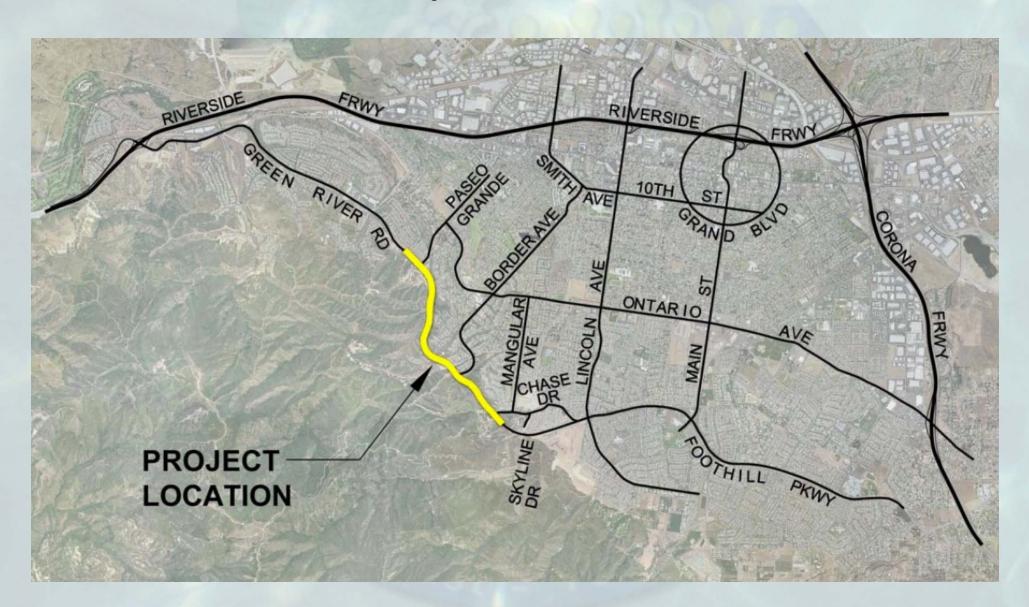

### **Project Completion Summary**

Project Title: Foothill Parkway Westerly Extension - Project No. 04-396B

Location: Extended Foothill Parkway between Trudy Way and Green River

Road at Paseo Grande.

**Description:** The project included grading; construction of a four-lane asphalt

roadway, curb and gutter, drainage systems; installation of three traffic signals at Mangular Ave, Border Ave, and Paseo Grande;

and construction of a cast-in-place concrete bridge.

**Schedule:** Construction started in July 2014 and completed in April 2017.