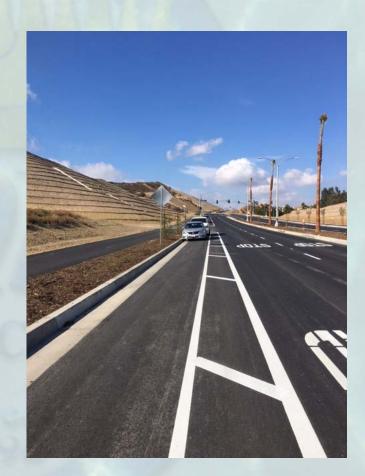

### **Project Completion Summary**

Project Title: Foothill Parkway Westerly Extension - Project No. 04-396B

Location: Extended Foothill Parkway between Trudy Way and Green River

Road at Paseo Grande.

**Description:** The project included grading; construction of a four-lane asphalt

#### **Foothill Parkway Westerly Extension**

Project No. 04-396B

12/29/2016 12:33

**DURING CONSTRUCTION** 

**AFTER CONSTRUCTION** 

**AFTER CONSTRUCTION**