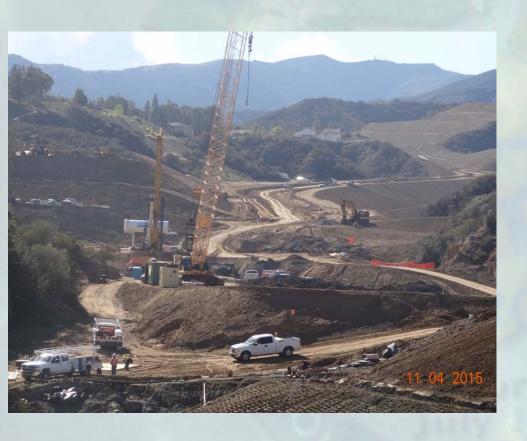

### **Project Completion Summary**

Project Title: Foothill Parkway Westerly Extension - Project No. 04-396B

Location: Extended Foothill Parkway between Trudy Way and Green River

Road at Paseo Grande.

**Description:** The project included grading; construction of a four-lane asphalt

roadway, curb and gutter, drainage systems; installation of three traffic signals at Mangular Ave, Border Ave, and Paseo Grande;

and construction of a cast-in-place concrete bridge.

**Schedule:** Construction started in July 2014 and completed in April 2017.