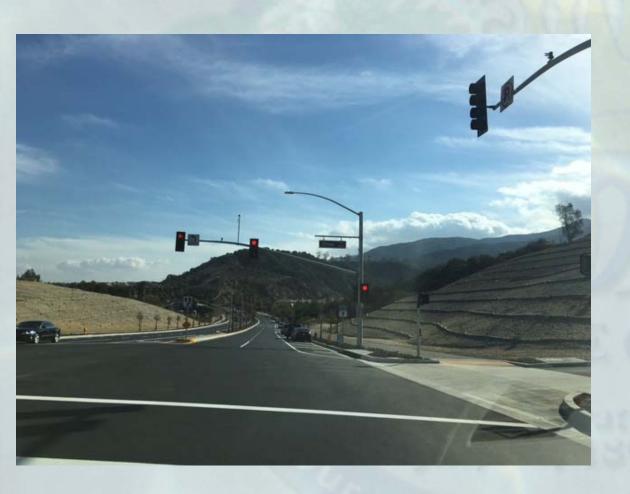

roadway, curb and gutter, drainage systems; installation of three traffic signals at Mangular Ave, Border Ave, and Paseo Grande;

and construction of a cast-in-place concrete bridge.

**Schedule:** Construction started in July 2014 and completed in April 2017.

#### **Foothill Parkway Westerly Extension**

Project No. 04-396B

12/29/2016 12:33

**DURING CONSTRUCTION** 

**AFTER CONSTRUCTION** 

**AFTER CONSTRUCTION**