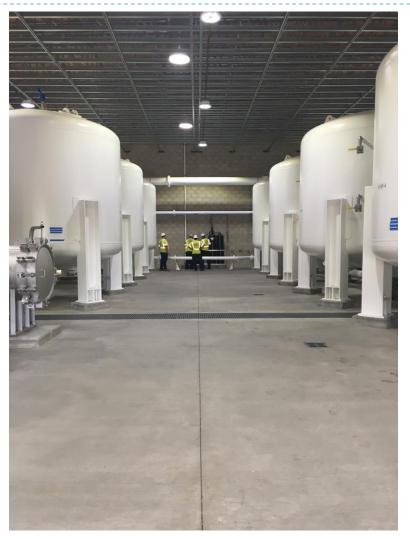

### City of Corona Department of Water and Power

ION Exchange Treatment Plant – Start Up

- Treats 1,600 gallons per minute
- Currently fed by Wells 17 and 8
- New well expected to come online Fall 2018 to provide additional flow to the plant

- 4 Nitrate vessels with excellent Nitrate removal
- Influent Nitrate measured 47.0 mg/L down to <5 mg/L
- 3 Perchlorate vessels for future treatment

- New SCADA screens were created to allow operators quick and easy access to make plant changes
- Start up scheduled within the next few weeks following disinfection process