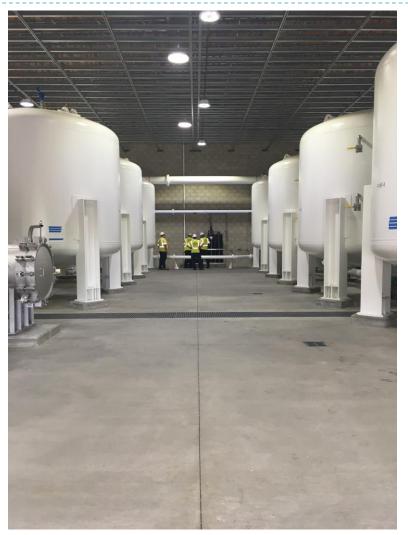

### City of Corona Department of Water and Power

ION Exchange Treatment Plant – Start Up

- Treats 1,600 gallons per minute
- Currently fed by Wells 17 and 8
- New well expected to come online Fall 2018 to provide additional flow to the plant

- 4 Nitrate vessels with excellent Nitrate removal
- Influent Nitrate measured 47.0 mg/L down to <5 mg/L
- 3 Perchlorate vessels for future treatment

- New SCADA screens were created to allow operators quick and easy access to make plant changes
- Start up scheduled within the next few weeks following disinfection process