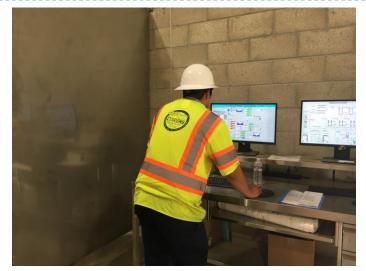

- 4 Nitrate vessels with excellent Nitrate removal
- Influent Nitrate measured 47.0 mg/L down to <5 mg/L
- 3 Perchlorate vessels for future treatment

- New SCADA screens were created to allow operators quick and easy access to make plant changes
- Start up scheduled within the next few weeks following disinfection process