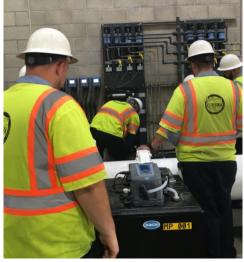

### City of Corona Department of Water and Power

ION Exchange Treatment Plant – Start Up

- Treats 1,600 gallons per minute
- Currently fed by Wells 17 and 8
- New well expected to come online Fall 2018 to provide additional flow to the plant

- 4 Nitrate vessels with excellent Nitrate removal
- Influent Nitrate measured 47.0 mg/L down to <5 mg/L
- 3 Perchlorate vessels for future treatment

- New SCADA screens were created to allow operators quick and easy access to make plant changes
- Start up scheduled within the next few weeks following disinfection process

CORDINA

Start Up August 15, 2018

- Staff training occurred last week
- DWP employs a chief operator, lead operator and 12 full-time operators
- Corona has four unique water treatment plants
- Staff is well-trained and highly motivated for success