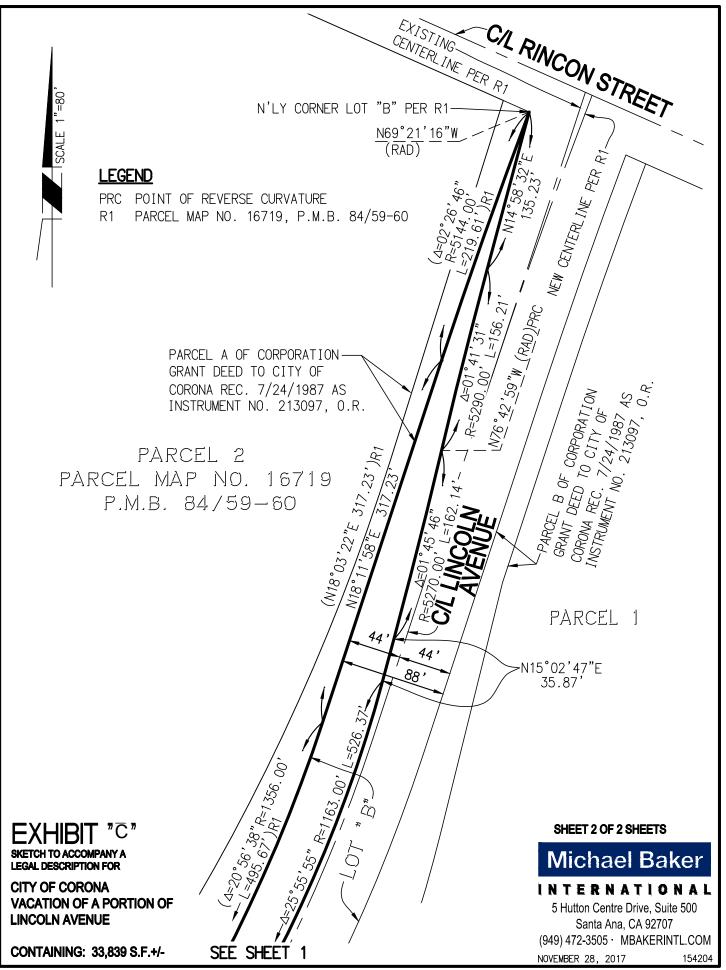

The applicant has requested that a portion of the existing right-of-way along the westerly side of North Lincoln Avenue between West Rincon Street and the Burlington Northern Santa Fe (BNSF) Railway, as described in Exhibit "B," and shown on Exhibit "C," be vacated to permit the optimization of the project site and reduce maintenance costs for the City of Corona. The right-of-way was dedicated to the City for street and public utility purposes as part of Parcel Map 16719 recorded on November 6, 1980 in anticipation of the future Lincoln Avenue grade separation. During the design and construction of the grade separation, in which Lincoln Avenue was elevated over the existing BNSF facilities, the alignment of the road was shifted towards the east which resulted in the centerline of the street not being centered within the dedicated right-of-way. Because of this

California Streets and Highways Code Section 8333(c) authorizes the summary vacation of public service easements determined to be excess, so long as there are no other public facilities located within the area to be vacated. Adoption of the attached resolution would order the summary vacation of the portion of right-of-way along the westerly side of North Lincoln Avenue, south of West Rincon Street deemed excess as described in Exhibit "B," and shown on Exhibit "C."