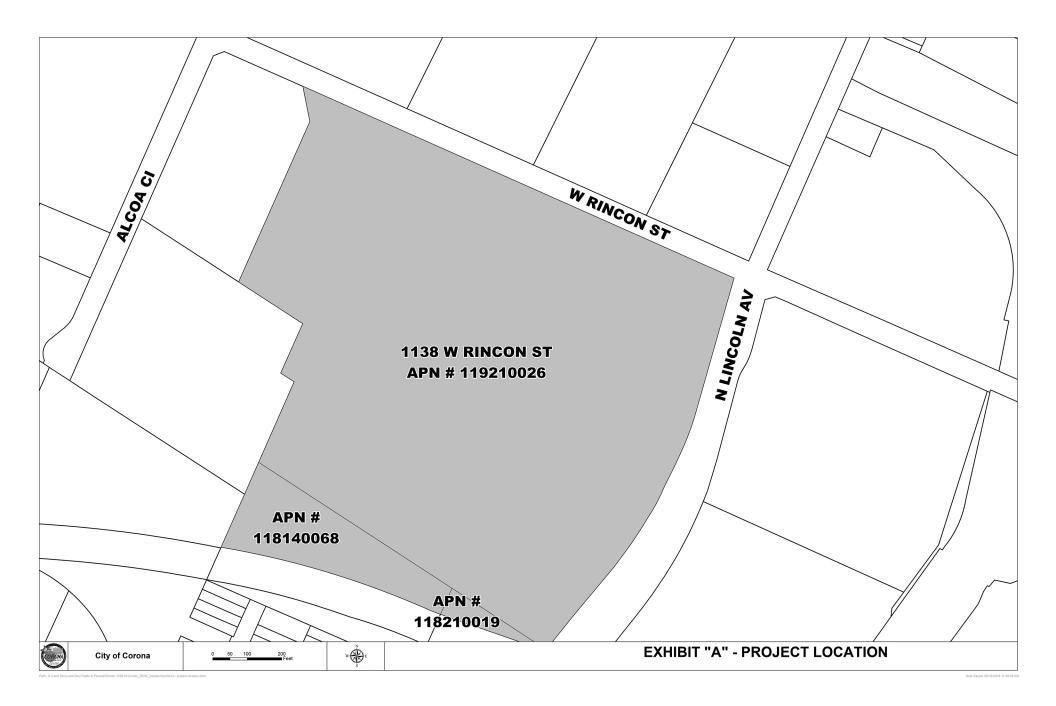

### ANALYSIS:

Corona Industrial Park, LLC, proposes to construct three (3) industrial buildings totaling 727,316 square feet at 1138 West Rincon Street. The project is located at the former site of the Golden Cheese Company of California plant located on the southwest corner of West Rincon Street and North Lincoln Avenue in the M-2 (General Manufacturing) Zone, as shown on Exhibit "A."

The applicant has requested that a portion of the existing right-of-way along the westerly side of North Lincoln Avenue between West Rincon Street and the Burlington Northern Santa Fe (BNSF) Railway, as described in Exhibit "B," and shown on Exhibit "C," be vacated to permit the optimization of the project site and reduce maintenance costs for the City of Corona. The right-of-way was dedicated to the City for street and public utility purposes as part of Parcel Map 16719 recorded on November 6, 1980 in anticipation of the future Lincoln Avenue grade separation. During the design and construction of the grade separation, in which Lincoln Avenue was elevated over the existing BNSF facilities, the alignment of the road was shifted towards the east which resulted in the centerline of the street not being centered within the dedicated right-of-way. Because of this