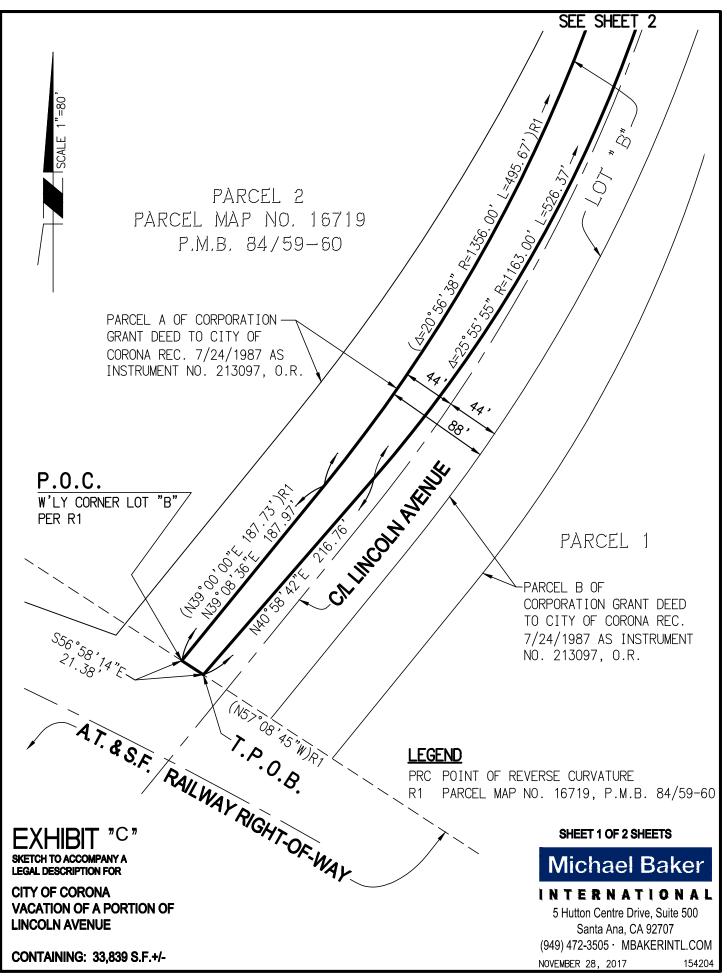

The applicant has requested that a portion of the existing right-of-way along the westerly side of North Lincoln Avenue between West Rincon Street and the Burlington Northern Santa Fe (BNSF) Railway, as described in Exhibit "B," and shown on Exhibit "C," be vacated to permit the optimization of the project site and reduce maintenance costs for the City of Corona. The right-of-way was dedicated to the City for street and public utility purposes as part of Parcel Map 16719 recorded on November 6, 1980 in anticipation of the future Lincoln Avenue grade separation. During the design and construction of the grade separation, in which Lincoln Avenue was elevated over the existing BNSF facilities, the alignment of the road was shifted towards the east which resulted in the centerline of the street not being centered within the dedicated right-of-way. Because of this

California Streets and Highways Code Section 8333(c) authorizes the summary vacation of public service easements determined to be excess, so long as there are no other public facilities located within the area to be vacated. Adoption of the attached resolution would order the summary vacation of the portion of right-of-way along the westerly side of North Lincoln Avenue, south of West Rincon Street deemed excess as described in Exhibit "B," and shown on Exhibit "C."