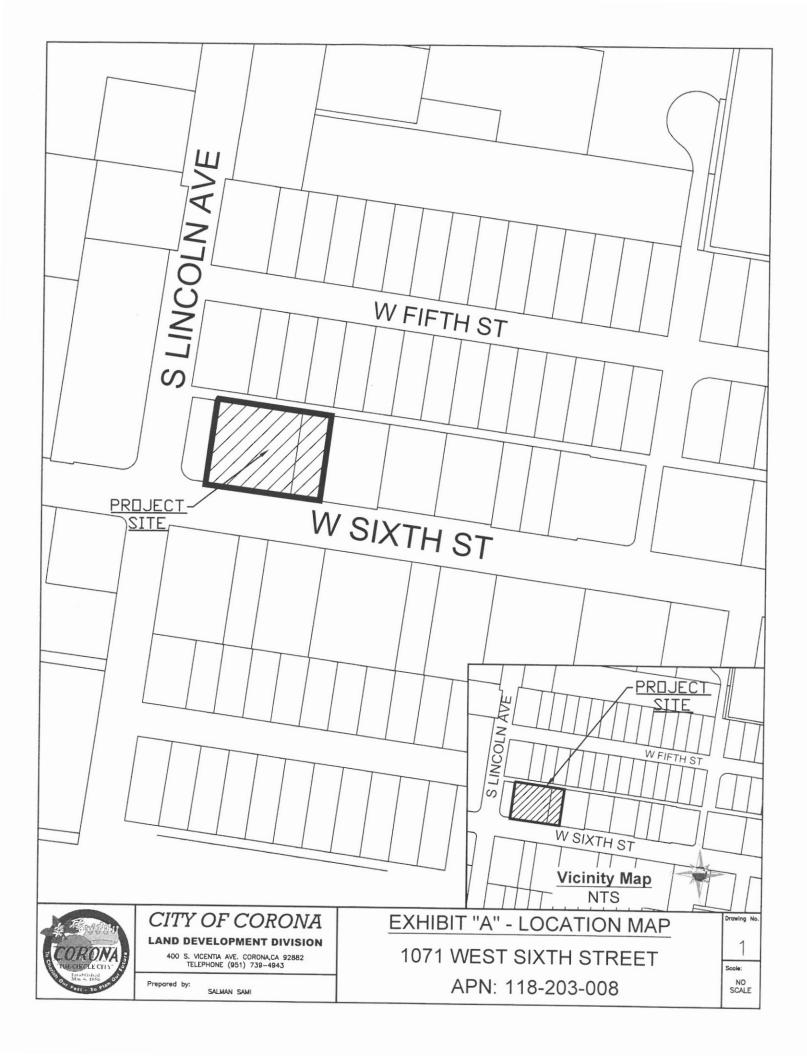

#### ANALYSIS:

On February 6, 2017, Conditional Use Permit (CUP) 17-001 was approved by City Council to expand an existing motel with the addition of 14 rooms on 0.43-acres in the GC (General Commercial) designation of the Downtown Corona Revitalization Specific Plan. The project is located on the north side of West Sixth Street approximately 50 feet east of Lincoln Avenue, as shown on Exhibit "A." A Grading Agreement for precise grading was previously approved by Council on July 18, 2018.

#### SUBMITTED BY: DARRELL TALBERT, CITY MANAGER

Exhibit "A" - Location Map

- Owner: Hitesh and Nirmala Patel 1059 W. Sixth Street Corona, CA 92880
- Engineer: Raab Engineering, Inc. 510 Branding Iron Way Norco, CA 92860