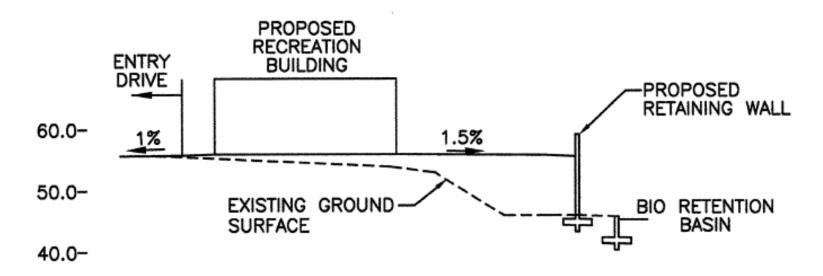

TE 135-284 CHINO HILLS, CA 91709 P. 951.788.0277 F. 951.788.0288 www.gdalandarch.com

PLANTING LEGEND



EXISTING 6' HT. CMU WALL W/PILASTERS AT STATE ST.



EXISTING GATE AT STATE ST.



EXISTING FRONTAGE WALL AT FOOTHILL PKWY.

schematic wall and fence plan A&F TENNIS CENTER

1695 E. CHASE DR., CORONA 92881



WALL AND FENCE LEGEND

CHNO HLLS, CA 91709 P. 951,788,0277 F. 951,788,0288 www.gdalandarch.com



# A+F TENNIS CENTER 1695 E. CHASE DRIVE CORONA, CA 92881



(Eslej)



16058

MAY 5, 2017

PROGRESS DRAWING SUBJECT TO CHANGE. DRAWING INCOMPLETE AND NOT INTENDED FOR PERMITTING, PRICING, OR CONSTRUCTION

100/2



ELECTRICAL SITE PLAN ES101



**SOUTH ELEVATION** 





DPR16-027

GENERAL SITE PLAN NOTES

LEGAL DESCRIPTION

PROJECT DESCRIPTION

GENERAL NOTES

M.N.H.

16058 MAY 3, 2018



# SECTION D

SCALE: 1" = 20" (H & V)



DPR16-027

GENERAL SITE PLAN NOTES

LEGAL DESCRIPTION

PROJECT DESCRIPTION

GENERAL NOTES

M.N.H.

MAY 3, 2018

1" = 30'-0"