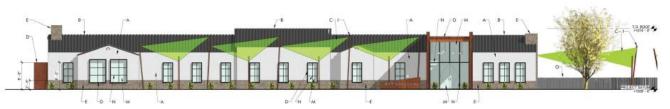

GLASS: SOLARBAN 60 TINTED GLASS; COLOR: SOLENIA/REFLECTANCE 11%

ALLIMINUM FRAME: ARCADIA; COLOR AB-7 STANDARD DARK BRONZE

1) east elevation

2 - north elevation

west elevation

south elevation

A+F Tennis Center 1695 E Chase Dr Corona. CA. 92881