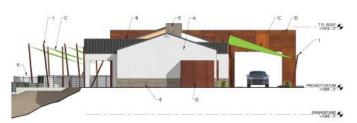

GLASS: SOLARBAN 60 TINTED GLASS; COLOR: SOLENIA/REFLECTANCE 11%

ALLIMINUM FRAME: ARCADIA; COLOR AB-7 STANDARD DARK BRONZE

1) east elevation

2 - north elevation

west elevation

south elevation

A+F Tennis Center 1695 E Chase Dr Corona. CA. 92881