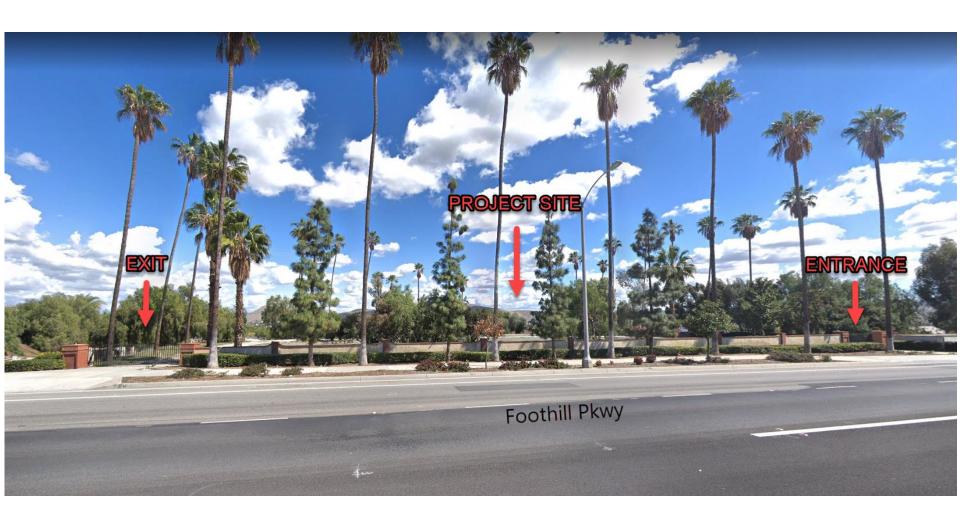

SHUTTLE ROUTE FROM SANTIAGO HIGH SCHOOL TO A+F TENNIS CENTER - 4 Minutes without traffic / 1.5 miles

686 sf