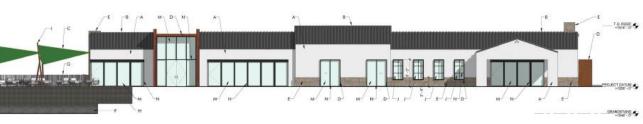

GLASS: SOLARBAN 60 TINTED GLASS; COLOR: SOLENIA/REFLECTANCE 11%

ALLIMINUM FRAME: ARCADIA; COLOR AB-7 STANDARD DARK BRONZE

1) east elevation

2 - north elevation

west elevation

south elevation

A+F Tennis Center 1695 E Chase Dr Corona. CA. 92881