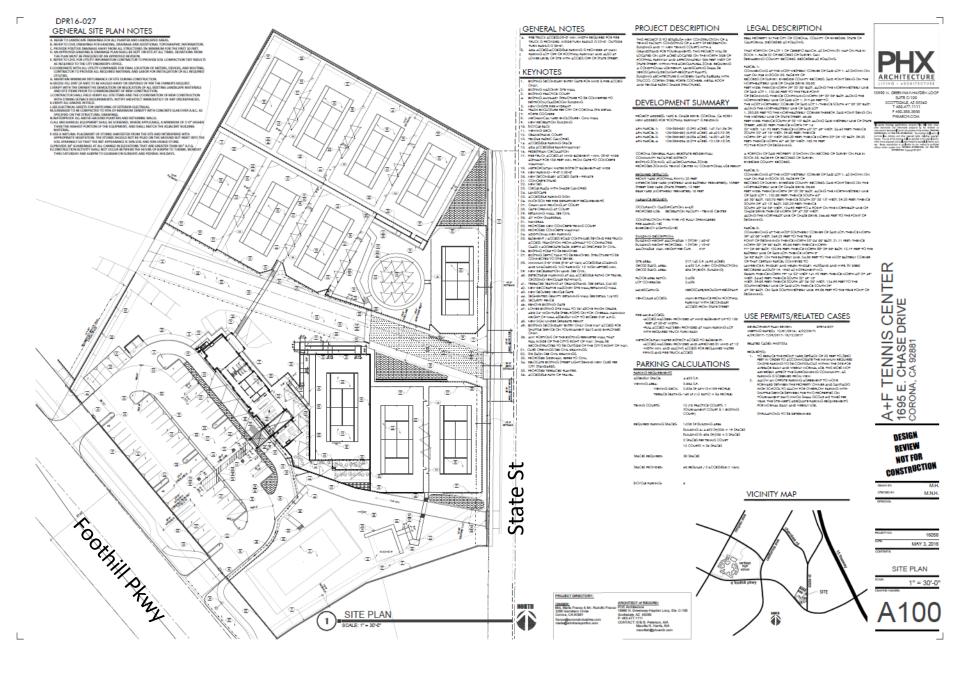

AT STATE ST.



EXISTING FRONTAGE WALL AT FOOTHILL PKWY.

schematic wall and fence plan A&F TENNIS CENTER

1695 E. CHASE DR., CORONA 92881



WALL AND FENCE LEGEND

CHNO HLLS, CA 91709 P. 951,788,0277 F. 951,788,0288 www.gdalandarch.com



# A+F TENNIS CENTER 1695 E. CHASE DRIVE CORONA, CA 92881



(Eslej)



16058

MAY 5, 2017

PROGRESS DRAWING SUBJECT TO CHANGE. DRAWING INCOMPLETE AND NOT INTENDED FOR PERMITTING, PRICING, OR CONSTRUCTION

100/2



ELECTRICAL SITE PLAN ES101



**SOUTH ELEVATION** 





DPR16-027

GENERAL SITE PLAN NOTES

LEGAL DESCRIPTION

PROJECT DESCRIPTION

GENERAL NOTES

M.N.H.

16058 MAY 3, 2018



# SECTION D

SCALE: 1" = 20" (H & V)



DPR16-027

GENERAL SITE PLAN NOTES

LEGAL DESCRIPTION

PROJECT DESCRIPTION

GENERAL NOTES

M.N.H.

MAY 3, 2018

1" = 30'-0"