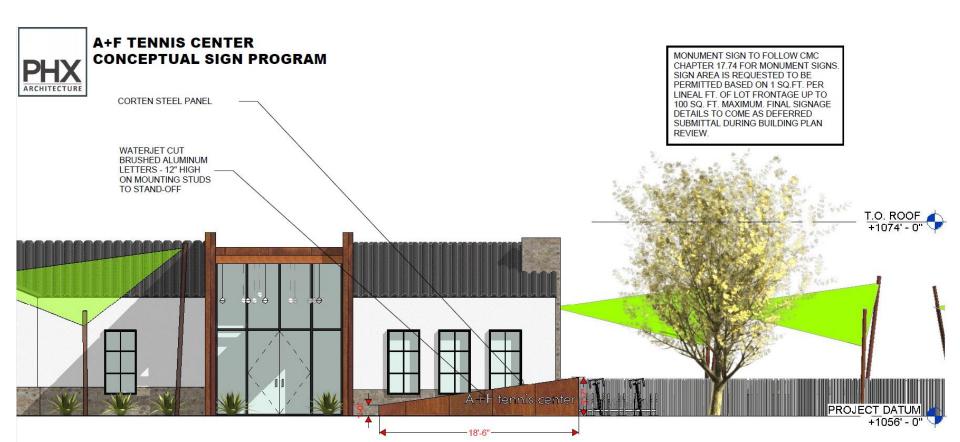

E MAN CHOTE MICH. 154 310W Foothill Pkwy

SCHEMATIC LANDSCAPE DESIGN

A&F TENNIS CENTER

1695 E. CHASE DR., CORONA 92881

4200 CHINO HILLS PKWY, STE 135-284 CHINO HILLS, CA 91709 P. 951.788.0277 F. 951.788.0288 www.gdalandarch.com

PLANTING LEGEND



EXISTING 6' HT. CMU WALL W/PILASTERS AT STATE ST.



EXISTING GATE AT STATE ST.



EXISTING FRONTAGE WALL AT FOOTHILL PKWY.

schematic wall and fence plan A&F TENNIS CENTER

1695 E. CHASE DR., CORONA 92881



WALL AND FENCE LEGEND

CHNO HLLS, CA 91709 P. 951,788,0277 F. 951,788,0288 www.gdalandarch.com



# A+F TENNIS CENTER 1695 E. CHASE DRIVE CORONA, CA 92881



(Eslej)



16058

MAY 5, 2017

PROGRESS DRAWING SUBJECT TO CHANGE. DRAWING INCOMPLETE AND NOT INTENDED FOR PERMITTING, PRICING, OR CONSTRUCTION

100/2



ELECTRICAL SITE PLAN ES101



**SOUTH ELEVATION** 





DPR16-027

GENERAL SITE PLAN NOTES

LEGAL DESCRIPTION

PROJECT DESCRIPTION

GENERAL NOTES

M.N.H.

16058 MAY 3, 2018



# SECTION D

SCALE: 1" = 20" (H & V)



DPR16-027

GENERAL SITE PLAN NOTES

LEGAL DESCRIPTION

PROJECT DESCRIPTION

GENERAL NOTES

M.N.H.

MAY 3, 2018

1" = 30'-0"