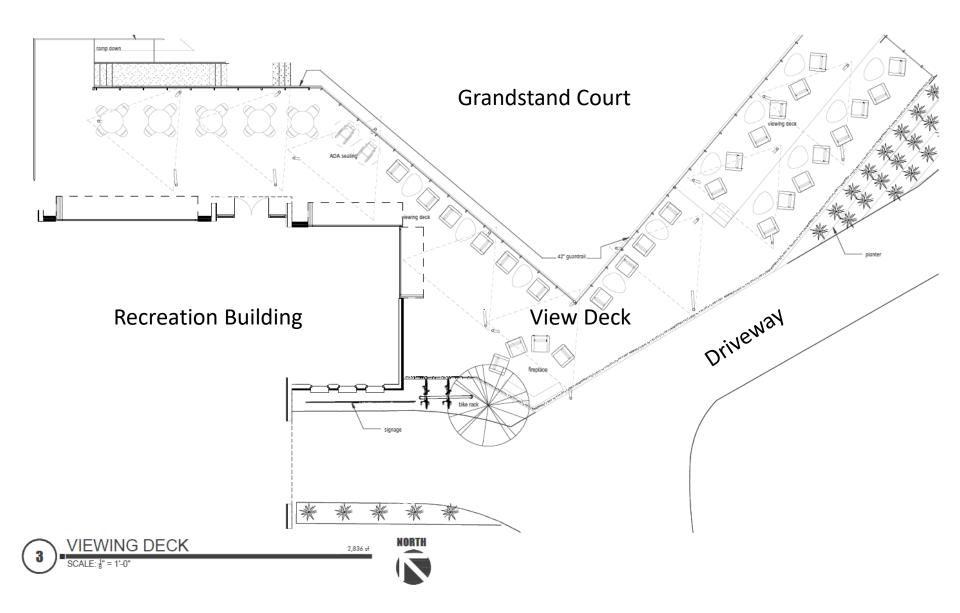

SHUTTLE ROUTE FROM SANTIAGO HIGH SCHOOL TO A+F TENNIS CENTER - 4 Minutes without traffic / 1.5 miles

686 sf