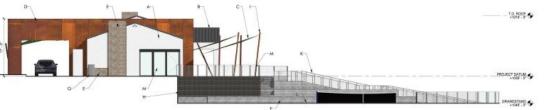

GLASS: SOLARBAN 60 TINTED GLASS; COLOR: SOLENIA/REFLECTANCE 11%

ALLIMINUM FRAME: ARCADIA; COLOR AB-7 STANDARD DARK BRONZE

1) east elevation

2 - north elevation

west elevation

south elevation

A+F Tennis Center 1695 E Chase Dr Corona. CA. 92881