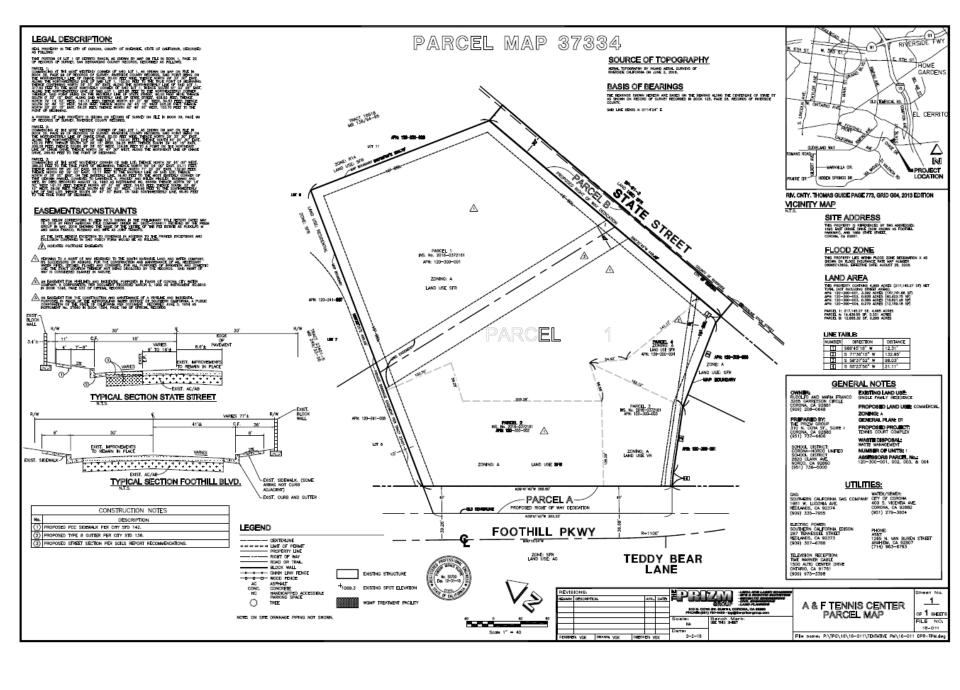

0W Foothill Pkwy

SCHEMATIC LANDSCAPE DESIGN

A&F TENNIS CENTER

1695 E. CHASE DR., CORONA 92881

4200 CHINO HILLS PKWY, STE 135-284 CHINO HILLS, CA 91709 P. 951.788.0277 F. 951.788.0288 www.gdalandarch.com

PLANTING LEGEND



EXISTING 6' HT. CMU WALL W/PILASTERS AT STATE ST.



EXISTING GATE AT STATE ST.



EXISTING FRONTAGE WALL AT FOOTHILL PKWY.

schematic wall and fence plan A&F TENNIS CENTER

1695 E. CHASE DR., CORONA 92881



WALL AND FENCE LEGEND

CHNO HLLS, CA 91709 P. 951,788,0277 F. 951,788,0288 www.gdalandarch.com



# A+F TENNIS CENTER 1695 E. CHASE DRIVE CORONA, CA 92881



(Eslej)



16058

MAY 5, 2017

PROGRESS DRAWING SUBJECT TO CHANGE. DRAWING INCOMPLETE AND NOT INTENDED FOR PERMITTING, PRICING, OR CONSTRUCTION

100/2



ELECTRICAL SITE PLAN ES101



**SOUTH ELEVATION** 





DPR16-027

GENERAL SITE PLAN NOTES

LEGAL DESCRIPTION

PROJECT DESCRIPTION

GENERAL NOTES

M.N.H.

16058 MAY 3, 2018



# SECTION D

SCALE: 1" = 20" (H & V)



DPR16-027

GENERAL SITE PLAN NOTES

LEGAL DESCRIPTION

PROJECT DESCRIPTION

GENERAL NOTES

M.N.H.

MAY 3, 2018

1" = 30'-0"