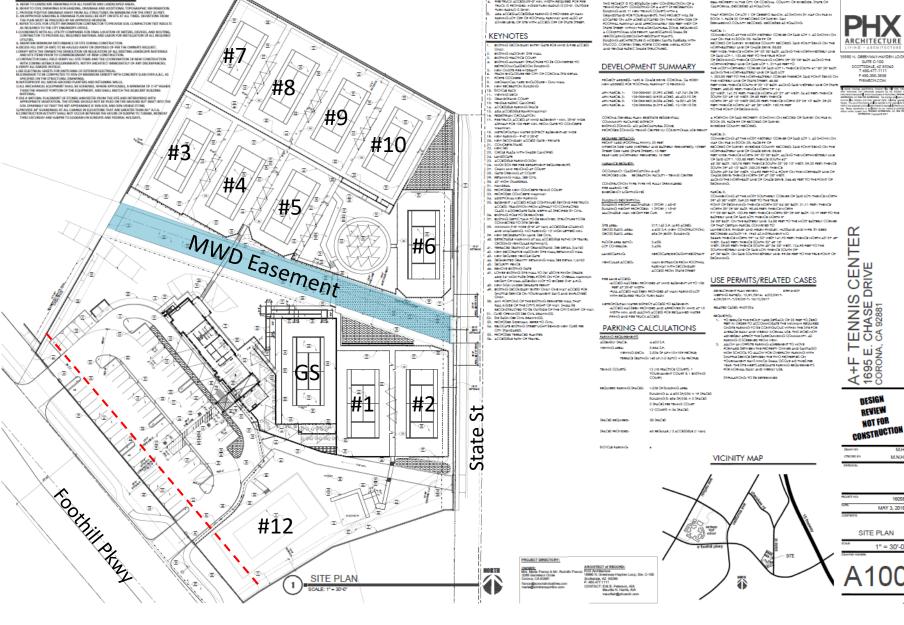

788.0277 F. 951.788.0288 www.gdalandarch.com

PLANTING LEGEND



EXISTING 6' HT. CMU WALL W/PILASTERS AT STATE ST.



EXISTING GATE AT STATE ST.



EXISTING FRONTAGE WALL AT FOOTHILL PKWY.

schematic wall and fence plan A&F TENNIS CENTER

1695 E. CHASE DR., CORONA 92881



WALL AND FENCE LEGEND

CHNO HLLS, CA 91709 P. 951,788,0277 F. 951,788,0288 www.gdalandarch.com



# A+F TENNIS CENTER 1695 E. CHASE DRIVE CORONA, CA 92881



(Eslej)



16058

MAY 5, 2017

PROGRESS DRAWING SUBJECT TO CHANGE. DRAWING INCOMPLETE AND NOT INTENDED FOR PERMITTING, PRICING, OR CONSTRUCTION

100/2



ELECTRICAL SITE PLAN ES101



**SOUTH ELEVATION** 





DPR16-027

GENERAL SITE PLAN NOTES

LEGAL DESCRIPTION

PROJECT DESCRIPTION

GENERAL NOTES

M.N.H.

16058 MAY 3, 2018



# SECTION D

SCALE: 1" = 20" (H & V)



DPR16-027

GENERAL SITE PLAN NOTES

LEGAL DESCRIPTION

PROJECT DESCRIPTION

GENERAL NOTES

M.N.H.

MAY 3, 2018

1" = 30'-0"