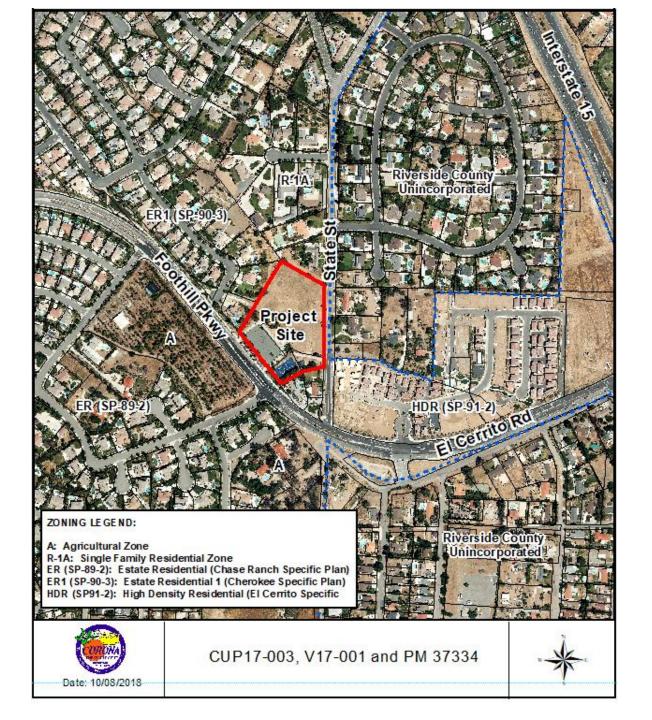

SHUTTLE ROUTE FROM SANTIAGO HIGH SCHOOL TO A+F TENNIS CENTER - 4 Minutes without traffic / 1.5 miles

686 sf