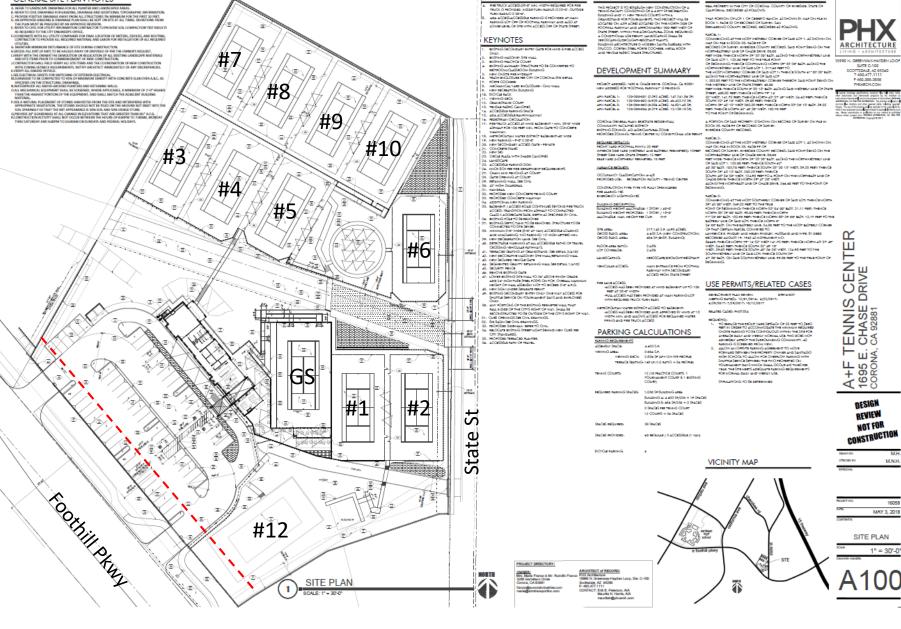

Foothill Pkwy

SCHEMATIC LANDSCAPE DESIGN

A&F TENNIS CENTER

1695 E. CHASE DR., CORONA 92881

4200 CHINO HILLS PKWY, STE 135-284 CHINO HILLS, CA 91709 P. 951.788.0277 F. 951.788.0288 www.gdalandarch.com

PLANTING LEGEND



EXISTING 6' HT. CMU WALL W/PILASTERS AT STATE ST.



EXISTING GATE AT STATE ST.



EXISTING FRONTAGE WALL AT FOOTHILL PKWY.

schematic wall and fence plan A&F TENNIS CENTER

1695 E. CHASE DR., CORONA 92881



WALL AND FENCE LEGEND

CHNO HLLS, CA 91709 P. 951,788,0277 F. 951,788,0288 www.gdalandarch.com



# A+F TENNIS CENTER 1695 E. CHASE DRIVE CORONA, CA 92881



(Eslej)



16058

MAY 5, 2017

PROGRESS DRAWING SUBJECT TO CHANGE. DRAWING INCOMPLETE AND NOT INTENDED FOR PERMITTING, PRICING, OR CONSTRUCTION

100/2



ELECTRICAL SITE PLAN ES101



**SOUTH ELEVATION** 





DPR16-027

GENERAL SITE PLAN NOTES

LEGAL DESCRIPTION

PROJECT DESCRIPTION

GENERAL NOTES

M.N.H.

16058 MAY 3, 2018



# SECTION D

SCALE: 1" = 20" (H & V)



DPR16-027

GENERAL SITE PLAN NOTES

LEGAL DESCRIPTION

PROJECT DESCRIPTION

GENERAL NOTES

M.N.H.

MAY 3, 2018

1" = 30'-0"