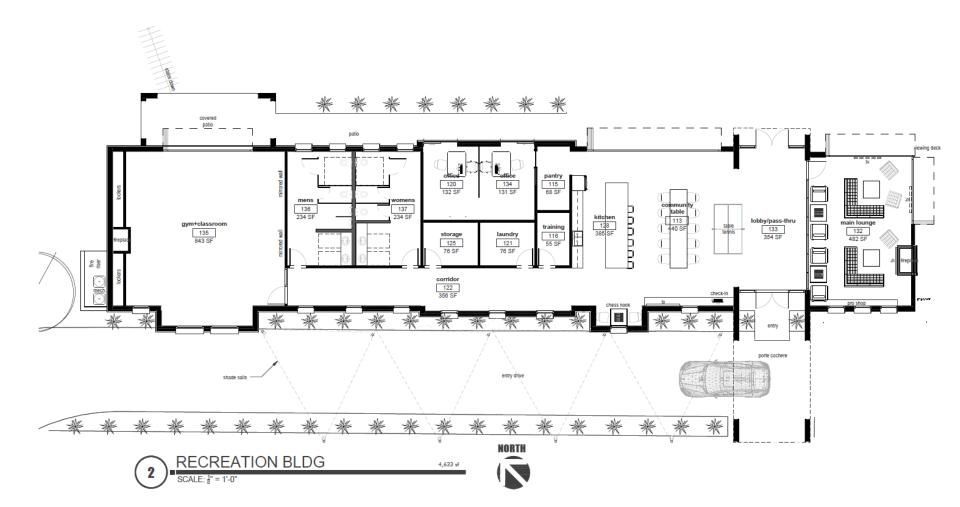

SHUTTLE ROUTE FROM SANTIAGO HIGH SCHOOL TO A+F TENNIS CENTER - 4 Minutes without traffic / 1.5 miles







686 sf



## material legend

POR WHI

PORTLAND CEMENT/STUCCO FINISH, PAINT DEW338 WHITE HEAT



DECRA VILLA ROOF TILE; COLOR: POMPEII ASH



TENSILE FABRIC SHADE: SOLTIS 92; COLOR: ANISEED 92-2157



CORTEN STEEL CLADDING (A606-4): 22 GAUGE: 48" WIDTH x 96" LENGTH



STONE BASE; WOCHA' TRAVERTINE SPLITFACE; 6' x RANDOM



SEGMENTAL BLOCK TERRACE SEATING



CORTEN STEEL PLATE PENCING (A606-4); 22 GAUGE; 48" TALL



SEGMENTAL BLOCK RETENTION WALL



4" DIA HSS STEEL TUBE; OXIDIZED/RUSTED



FROSTED GLASS BY SKYLINE DESIGN-5+ COLLECTION-HERRINGBONE SE



HANDRAIL BY AGS. MODEL: RAINIER, FLAT TOP RAIL. WITH STEM REDUCER, STAINLESS STEEL FINISH



DECO TURF TENNIS COURT SURFACING. COLOR: U.S. OPEN BLUE



GLASS: SOLARBAN 60 TINTED GLASS; COLOR: SOLENIA/REFLECTANCE 11%



ALLIMINUM FRAME: