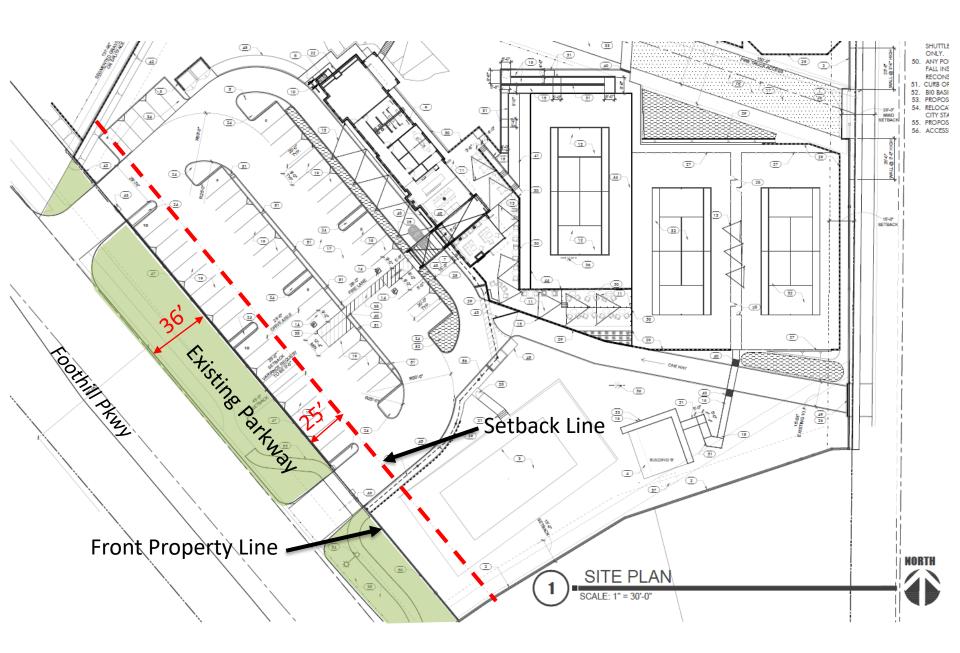

GATE AT STATE ST.



EXISTING FRONTAGE WALL AT FOOTHILL PKWY.

schematic wall and fence plan A&F TENNIS CENTER

1695 E. CHASE DR., CORONA 92881



WALL AND FENCE LEGEND

CHNO HLLS, CA 91709 P. 951,788,0277 F. 951,788,0288 www.gdalandarch.com



# A+F TENNIS CENTER 1695 E. CHASE DRIVE CORONA, CA 92881



(Eslej)



16058

MAY 5, 2017

PROGRESS DRAWING SUBJECT TO CHANGE. DRAWING INCOMPLETE AND NOT INTENDED FOR PERMITTING, PRICING, OR CONSTRUCTION

100/2



ELECTRICAL SITE PLAN ES101



**SOUTH ELEVATION** 





DPR16-027

GENERAL SITE PLAN NOTES

LEGAL DESCRIPTION

PROJECT DESCRIPTION

GENERAL NOTES

M.N.H.

16058 MAY 3, 2018



# SECTION D

SCALE: 1" = 20" (H & V)



DPR16-027

GENERAL SITE PLAN NOTES

LEGAL DESCRIPTION

PROJECT DESCRIPTION

GENERAL NOTES

M.N.H.

MAY 3, 2018

1" = 30'-0"