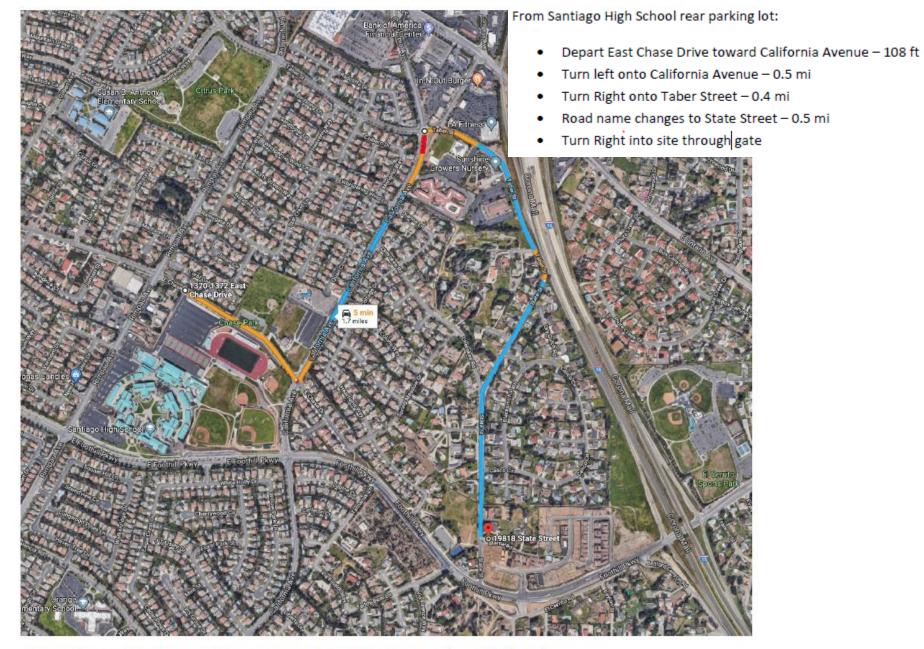

SHUTTLE ROUTE FROM SANTIAGO HIGH SCHOOL TO A+F TENNIS CENTER - 4 Minutes without traffic / 1.5 miles

686 sf