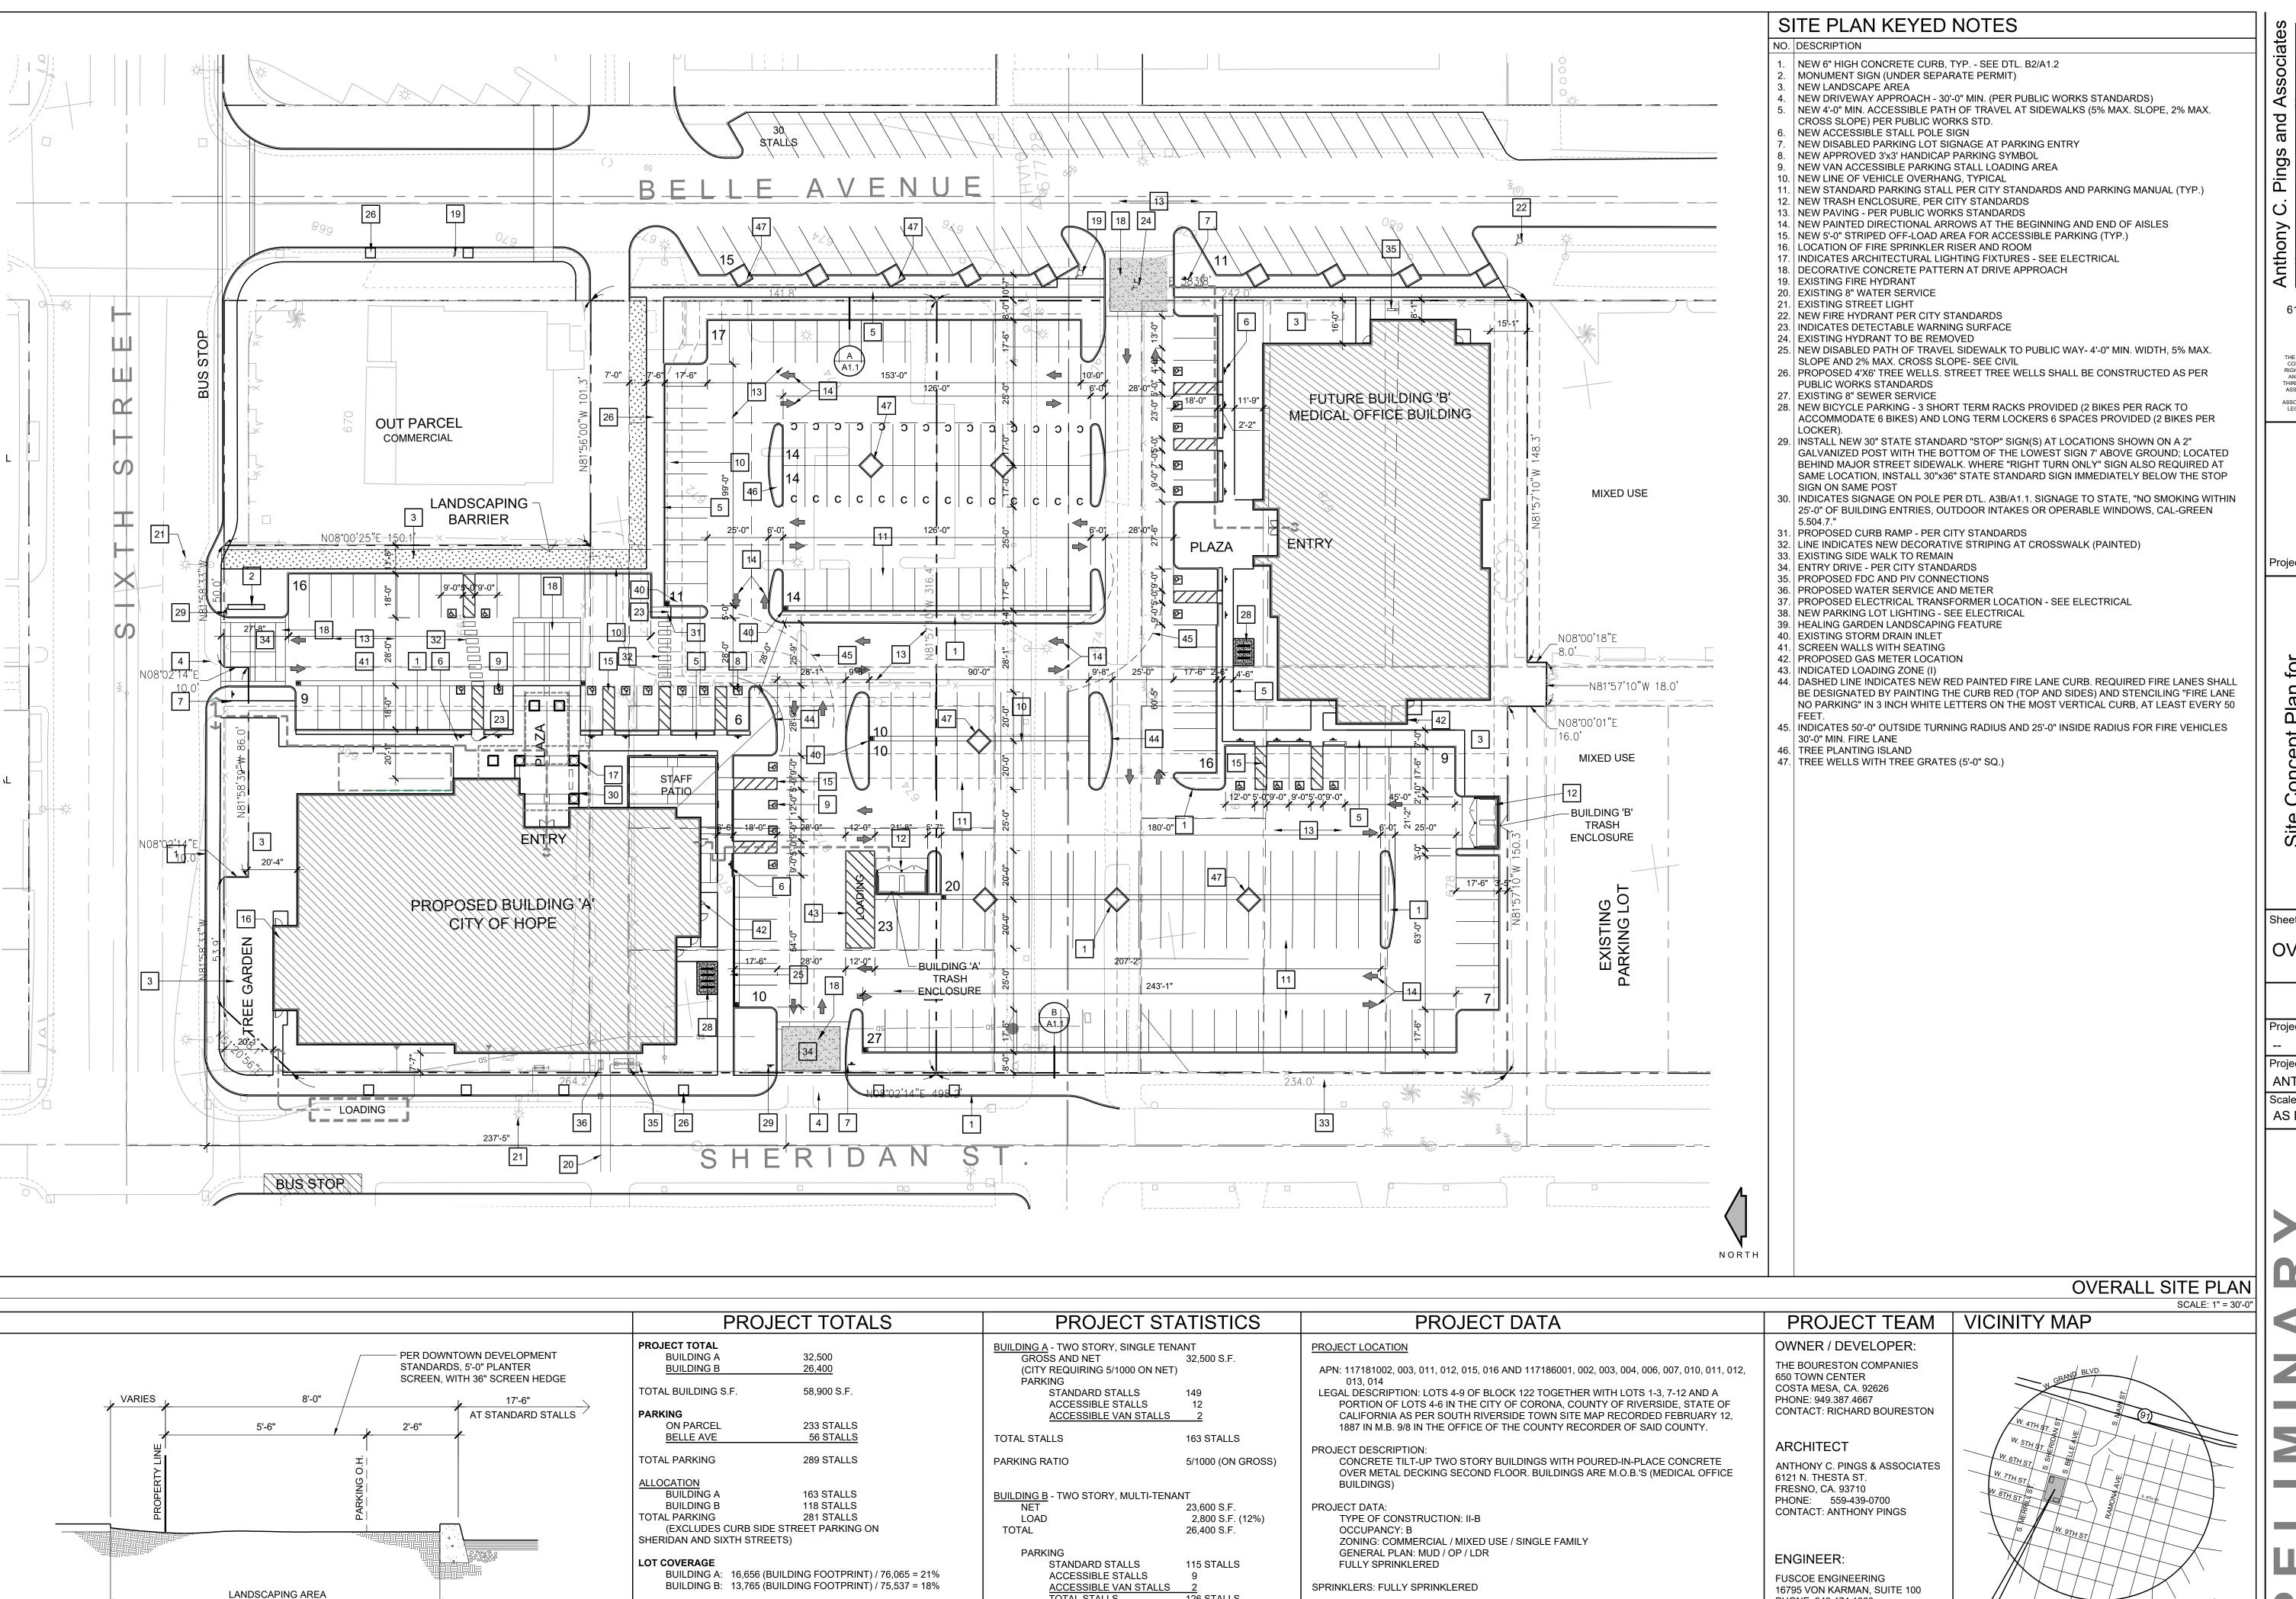

TOTAL STALLS

PARKING RATIO

A - AT BELL AVE.

SCALE: 1/2" = 1'-0"

**B-AT SHERIDAN STREET** 

126 STALLS

5.3/1000 (ON NET)

**BUILDING HEIGHT:** 

BUILDING A: 39'-6"

BUILDING B: 39'-6"

Architecture Planning and Interior Design

6121 North Thesta #301, Fresno CA 93710 (P) 559-439-0700, (F) 559-439-0708 www.pings.com

THE FIRM OF ANTHONY C. PINGS AND ASSOCIATES, EXPRESSLY RESERVES ITS THE FIRM OF ANTHONY C. PINGS AND ASSOCIATES, EXPRESSLY RESERVES ITS COMMON LAW COPYRIGHT AND OTHER APPLICABLE DESIGN AND DOCUMENT RIGHTS. THESE PLANS ARE NOT TO BE REPRODUCED, CHANGED OR COPIED IN ANY FORM OR MANNER WHATSOEVER NOR ARE THEY TO BE ASSIGNED TO A THIRD PARTY WITHOUT THE WRITTEN PERMISSION AND CONSENT OF PINGS AND ASSOCIATES. IN THE EVENT OF UNAUTHORIZED REUSE OF THESE PLANS BY A THIRD PARTY, THE THIRD PARTY SHALL HOLD THE FIRM OP PINGS AND ASSOCIATES HARMLESS AND SHALL BEAR THE COST OF PINGS AND ASSOCIATES LEGAL FEES ASSOCIATED WITH DEFENDING AND ENFORCING THESE RIGHTS.