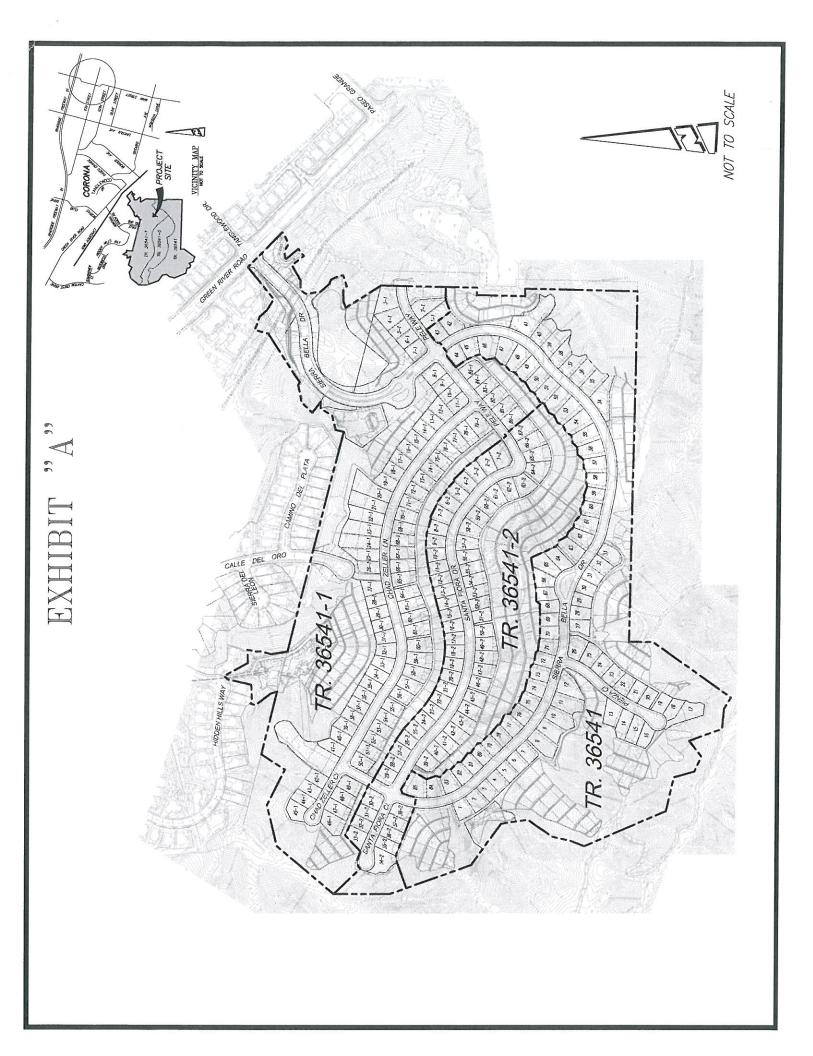

## ANALYSIS:

Tract Map 36541-1 and Tract Map 36541 are the first and final map phases, respectively, of Tentative Tract Map 36541, a subdivision of approximately 311 acres into 237 single-family residential lots, approved by the City Council on April 18, 2018. The project is located south of Green River Road, beyond Calle Del Oro, and west of Paseo Grande, as shown on Exhibit "A." The property is within the Sierra Bella Specific Plan (SP04-001), which was adopted by the City Council on August 17, 2005, and amended (SPA12-005) on May 1, 2013.

## SUBMITTED BY: DARRELL TALBERT, CITY MANAGER

Exhibit "A": Location Map

Attachment: Agreements

- Owner: Lennar Homes of California 980 Montecito Drive, Suite 302 Corona, CA 92879 Attn: Denise Williams (951) 817-3542
- Engineer: Proactive Engineering West 25109 Jefferson Avenue, Suite 200 Murrieta, CA 92562