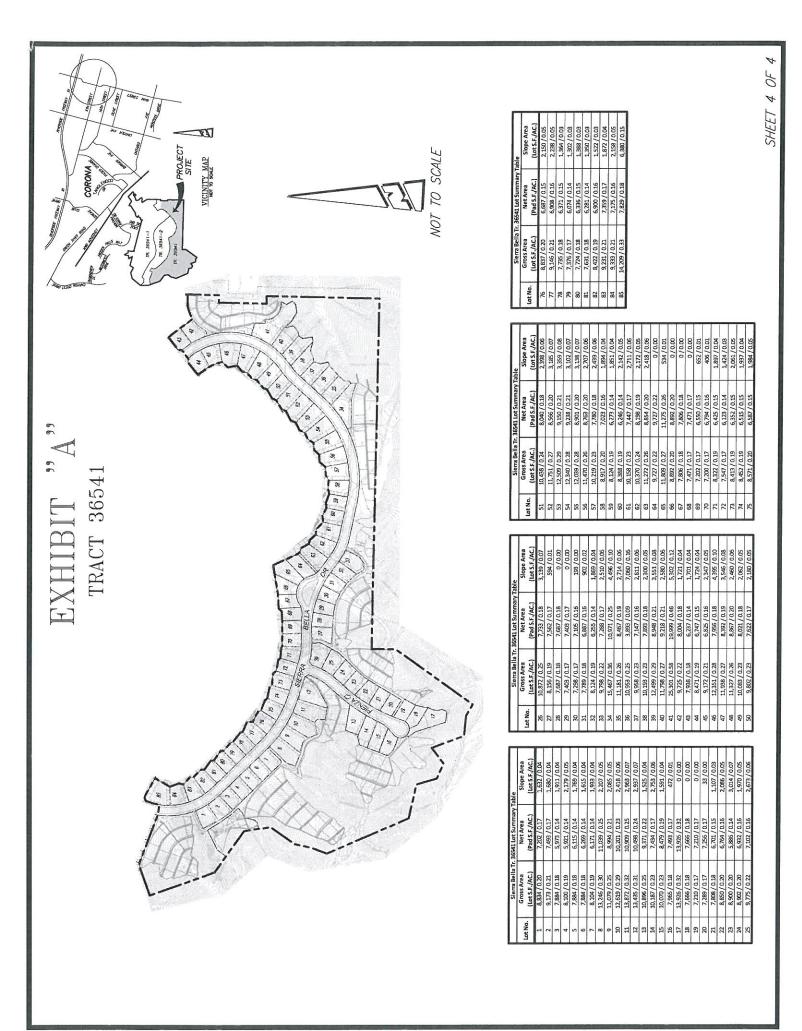

## ANALYSIS:

Tract Map 36541-1 and Tract Map 36541 are the first and final map phases, respectively, of Tentative Tract Map 36541, a subdivision of approximately 311 acres into 237 single-family residential lots, approved by the City Council on April 18, 2018. The project is located south of Green River Road, beyond Calle Del Oro, and west of Paseo Grande, as shown on Exhibit "A." The property is within the Sierra Bella Specific Plan (SP04-001), which was adopted by the City Council on August 17, 2005, and amended (SPA12-005) on May 1, 2013.

In compliance with Grading Ordinance No. 2568, the owner will enter into Grading Agreements with the City, and post sufficient securities to guarantee the erosion control and precise grading operations associated with the development of the first production phase of nine (9) lots within Tract Map 36541-1, known as Sonata, and the first production phase of seven (7) lots within Tract Map 36541, known as Adagio. The precise grading design conforms to the Grading Ordinance, and is consistent with sound engineering standards and practices. The elevation design minimizes significant height and slope differentials from surrounding properties, while maintaining the City's obligation to protect the health and safety of citizens and property.