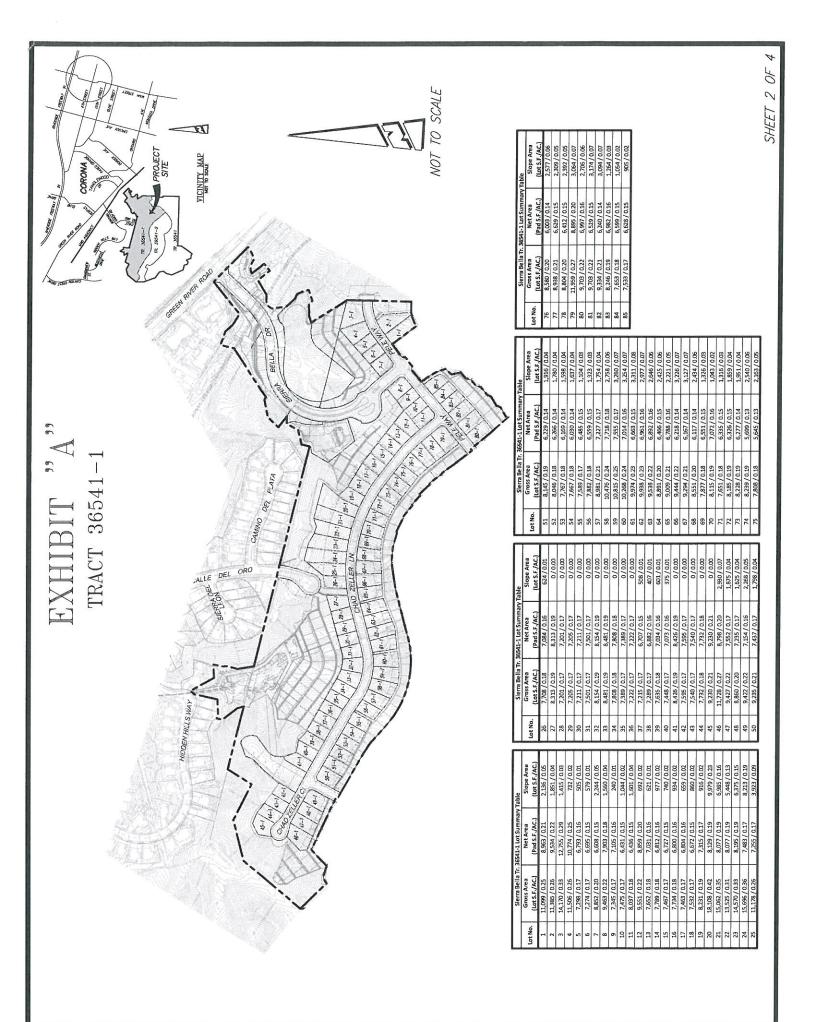

## ANALYSIS:

Tract Map 36541-1 and Tract Map 36541 are the first and final map phases, respectively, of Tentative Tract Map 36541, a subdivision of approximately 311 acres into 237 single-family residential lots, approved by the City Council on April 18, 2018. The project is located south of Green River Road, beyond Calle Del Oro, and west of Paseo Grande, as shown on Exhibit "A." The property is within the Sierra Bella Specific Plan (SP04-001), which was adopted by the City Council on August 17, 2005, and amended (SPA12-005) on May 1, 2013.

In compliance with Grading Ordinance No. 2568, the owner will enter into Grading Agreements with the City, and post sufficient securities to guarantee the erosion control and precise grading operations associated with the development of the first production phase of nine (9) lots within Tract Map 36541-1, known as Sonata, and the first production phase of seven (7) lots within Tract Map 36541, known as Adagio. The precise grading design conforms to the Grading Ordinance, and is consistent with sound engineering standards and practices. The elevation design minimizes significant height and slope differentials from surrounding properties, while maintaining the City's obligation to protect the health and safety of citizens and property.