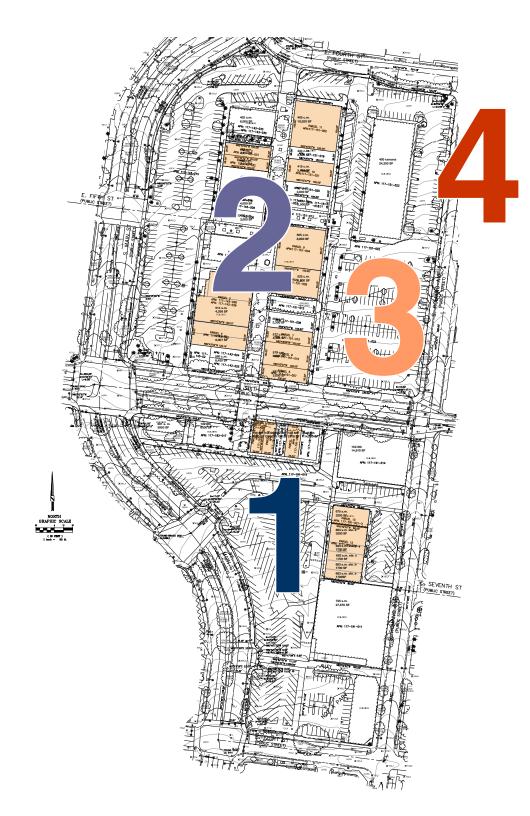

### SOUTH MALL

### NORTH MALL

### GREENHOUSE

### **EAST PARKING LOT**

DISTRICT