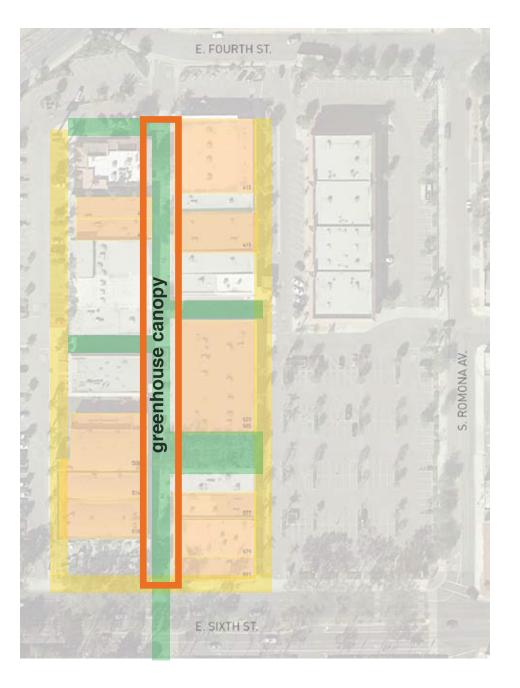

## umiom















### project principles districtwide planning layered experience park as place musicspace repurpose local



create the element of surprise through layered experience and hidden elements.











activate open space:

- outdoor dining
- community gathering
- performance
- outdoor market
- recreation





corona



JL

 $\mathcal{D}$ 











multiple venues for performance infused into project:

- music venue
- community bandshell
- speakeasy jazz club
- district music festivals
- mini stages

















represent the best of what Corona is and what makes it unique from surrounding cities.













## umiom



















### SOUTH MALL











### NORTH MALL





































### GREENHOUSE

























### **EAST PARKING LOT**















DISTRICT



# thank you

The LAB Holding rights in certain property: Design concept, design drawings, renderings, models, specifications, electronic files, "SPRING" branding and brand development (including, but not limited to, CAD, databases and spreadsheets), and other derivations that are part of the Project are the intellectual property of The LAB Holding, LLC, are intended for use solely with respect to this Project, and unless otherwise provided, The LAB Holding, LLC will be deemed the author of these documents and will retain all common law, statutory and other reserved rights, including the copyright. Client will be permitted to retain copies, including reproducible copies, of The LAB Holding, LLC's d