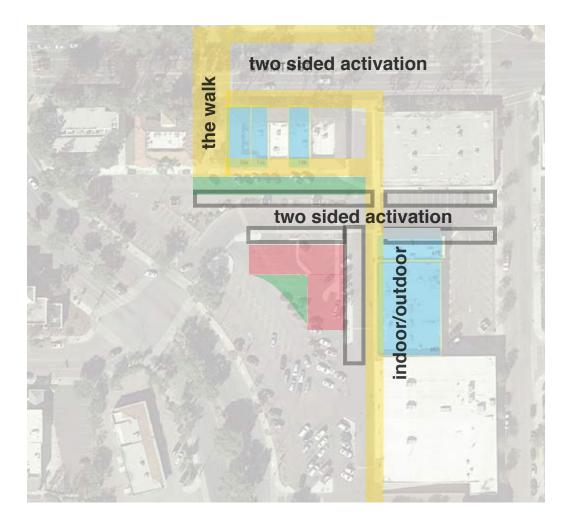

- outdoor dining
- community gathering
- performance
- outdoor market
- recreation

corona

JL

 $\mathcal{D}$ 

multiple venues for performance infused into project:

- music venue
- community bandshell
- speakeasy jazz club
- district music festivals
- mini stages

represent the best of what Corona is and what makes it unique from surrounding cities.