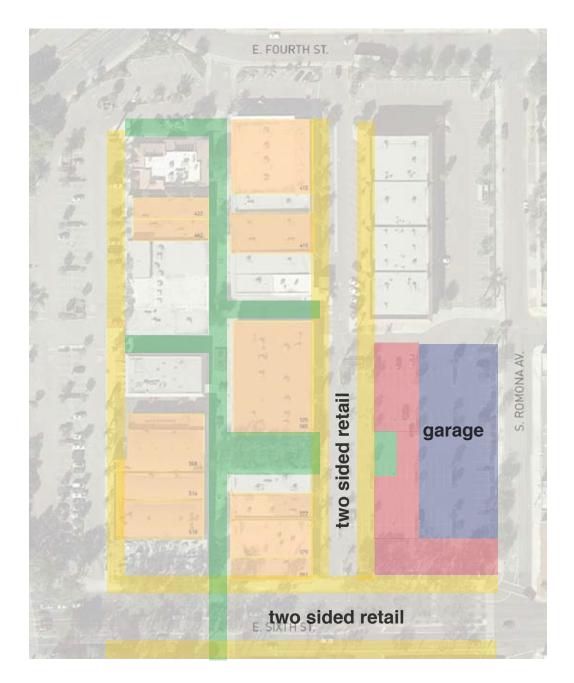

### SOUTH MALL

### NORTH MALL

### GREENHOUSE

### **EAST PARKING LOT**

DISTRICT