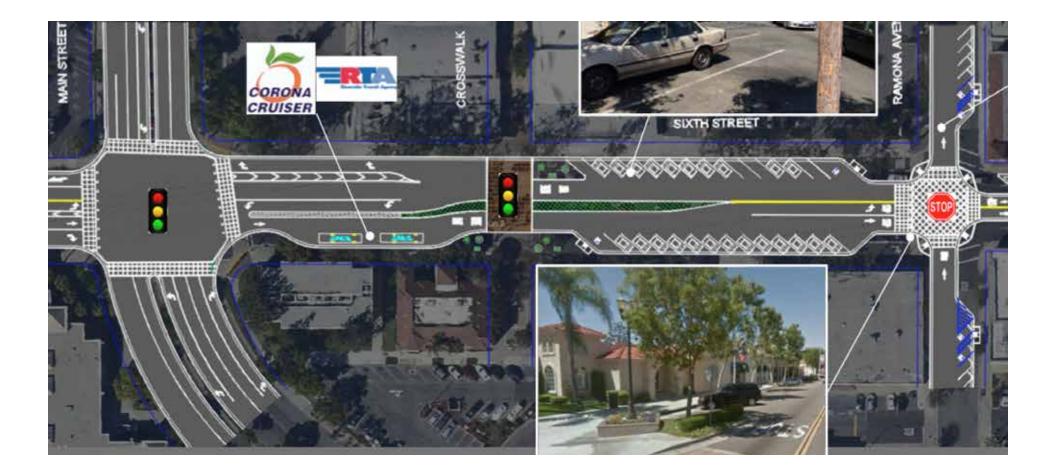

represent the best of what Corona is and what makes it unique from surrounding cities.