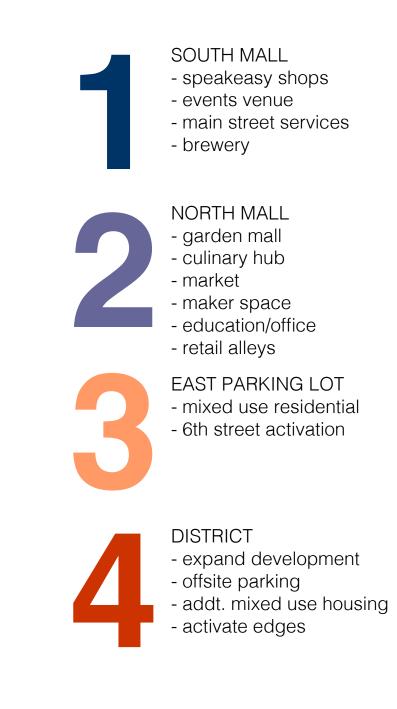

### SOUTH MALL

### NORTH MALL

### GREENHOUSE

### **EAST PARKING LOT**

DISTRICT