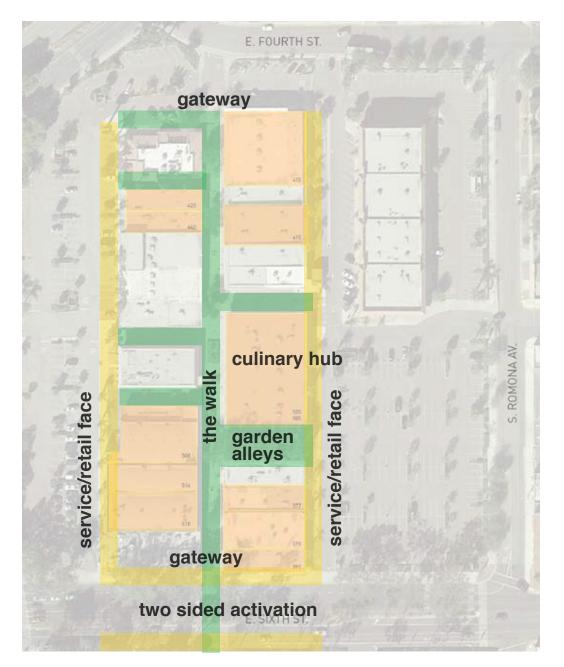

### SOUTH MALL

### NORTH MALL

### GREENHOUSE

### **EAST PARKING LOT**

DISTRICT