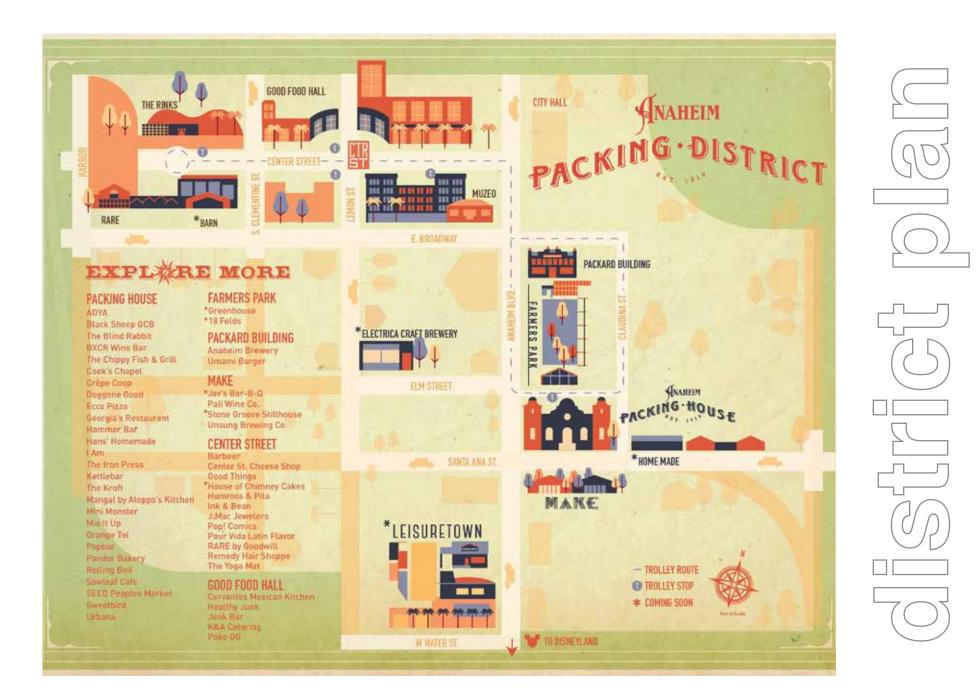

### SOUTH MALL

### NORTH MALL

### GREENHOUSE

### **EAST PARKING LOT**

DISTRICT