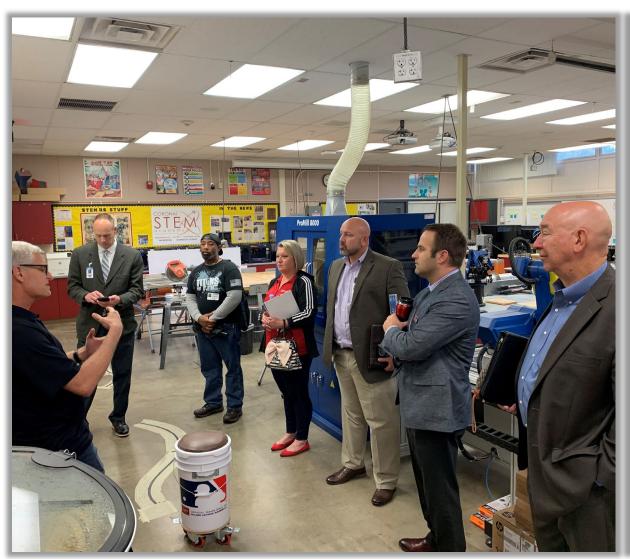

#### **WORKFORCE STRIKE TEAM**

- CTE Educators (CNUSD, Norco College, private)
- Manufacturers
- Regional Workforce Resources
- City of Corona

# WORKFORCE STRIKE TEAM Corona High School ~ 1/16/19