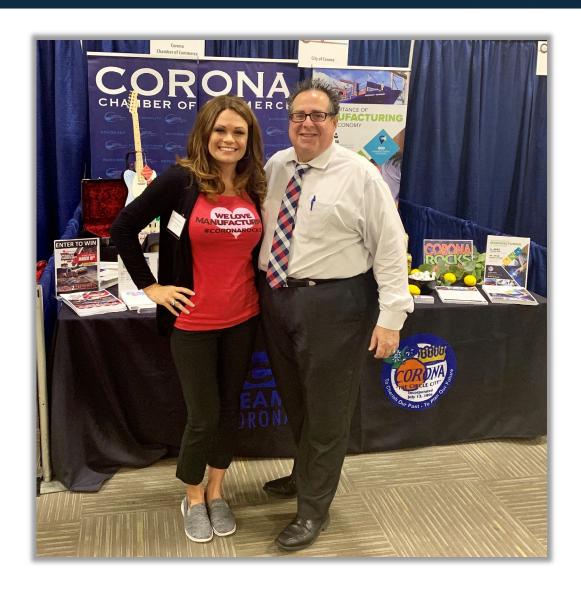

## MCIE MANUFACTURERS' SUMMIT ~ 2/14/19

- Riverside Convention Center
- Tesla and Fender keynotes
- 400+ Attendees

## MCIE MANUFACTURERS' SUMMIT ~ 2/14/19