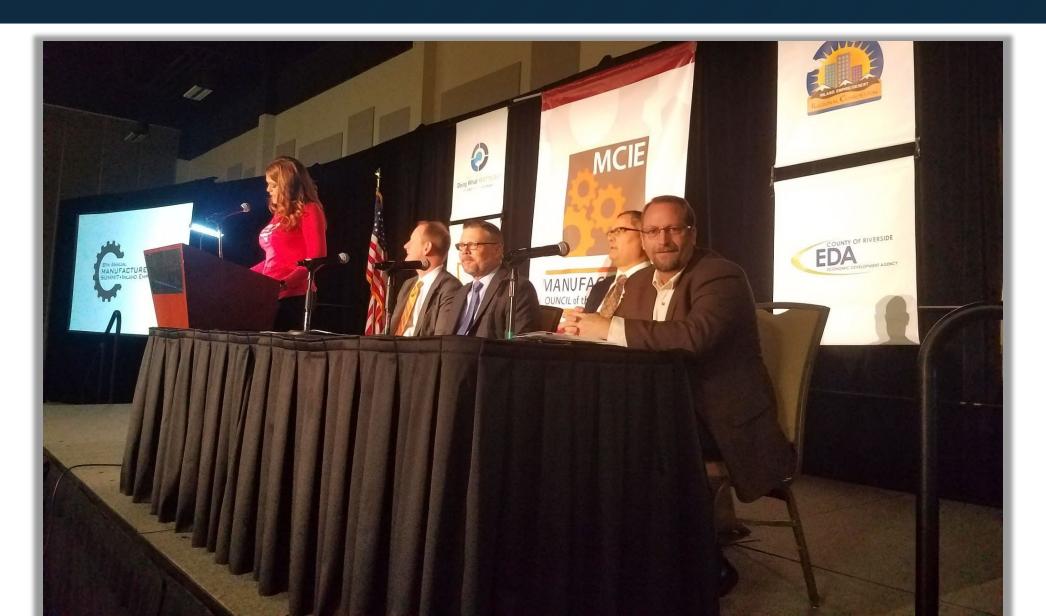

## MCIE MANUFACTURERS' SUMMIT ~ 2/14/19

- Riverside Convention Center
- Tesla and Fender keynotes
- 400+ Attendees

## MCIE MANUFACTURERS' SUMMIT ~ 2/14/19