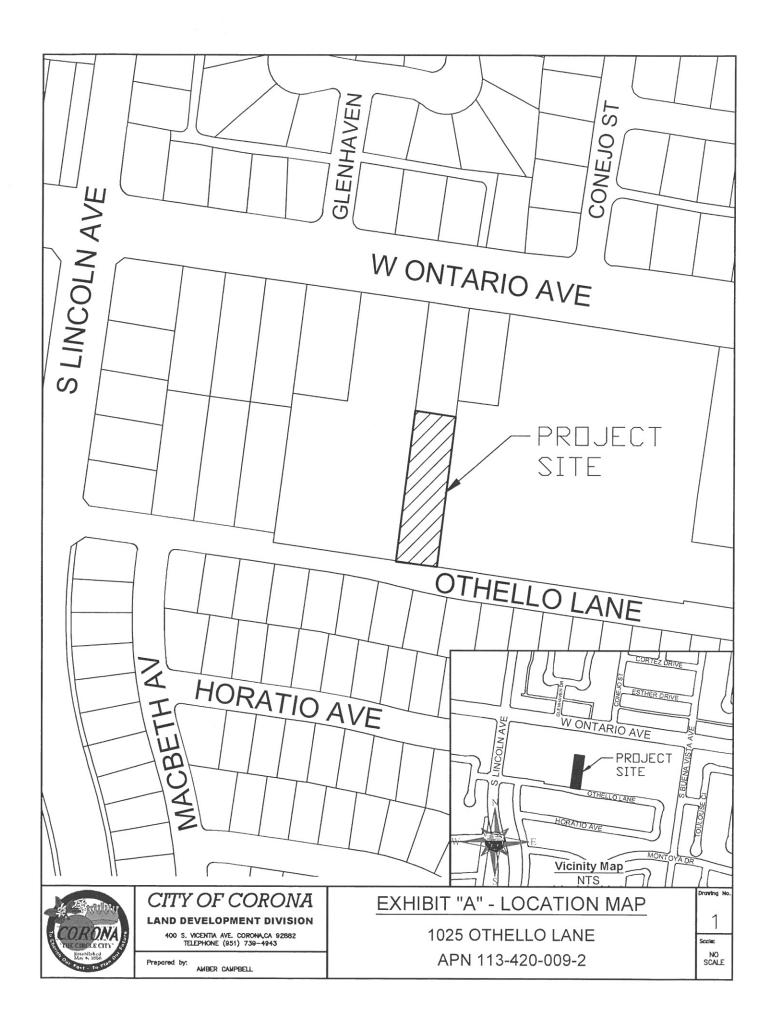

# ANALYSIS:

Parcel Map 37357 was approved by City Council on March 20, 2019, for the subdivision of 6.8-acres into two parcels located on the south side of Ontario Avenue and west of Buena Vista Avenue, owned by the Evangelical Free Church of Corona, California, Inc. Parcel 1 of this map is a 0.61-acre vacant lot located at 1025 Othello Lane in the R1-9.6 (Single Family Residential) Zone, as shown on Exhibit "A." Worthington Construction, Inc., is proposing to construct a single-family residence on this lot.

# EXHIBIT "A" LEGAL DESCRIPTION OF THE PROJECT

SEE ATTACHED

EXHIBIT "A"

Order Number: 0625-5806849 Page Number: 7

#### LEGAL DESCRIPTION

Real property in the City of Corona, County of Riverside, State of California, described as follows:

PARCEL 3 OF PARCEL MAP NO. 36250, AS SHOWN BY PARCEL MAP ON FILE IN BOOK 232, PAGES 57 AND 58, INCLUSIVE, OF PARCEL MAPS, RECORDS OF RIVERSIDE COUNTY, CALIFORNIA.

APN: 113-420-009-2

4

4