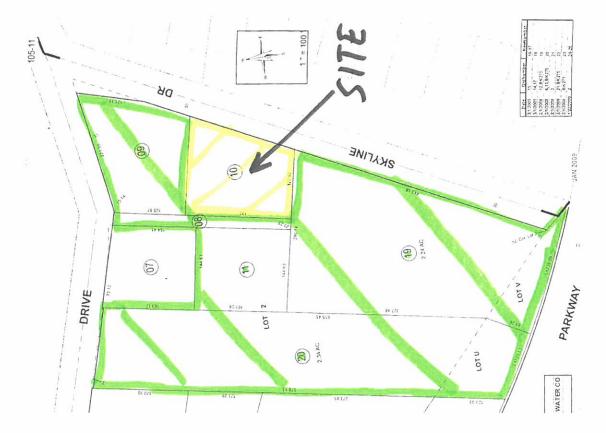

## SUMMARY:

The project being discussed is a potential wireless communications tower disguised as a faux tree. Renegade Towers, the site developer, is proposing a faux eucalyptus design. This packet contains concept elevation drawings and photo-simulations for you to review and share with your neighbors, family, or other interested parties. We look forward to your feedback and support for the project. Please direct your written comments or any follow-up questions to Peter Blied at peter.blied@plancominc.com.