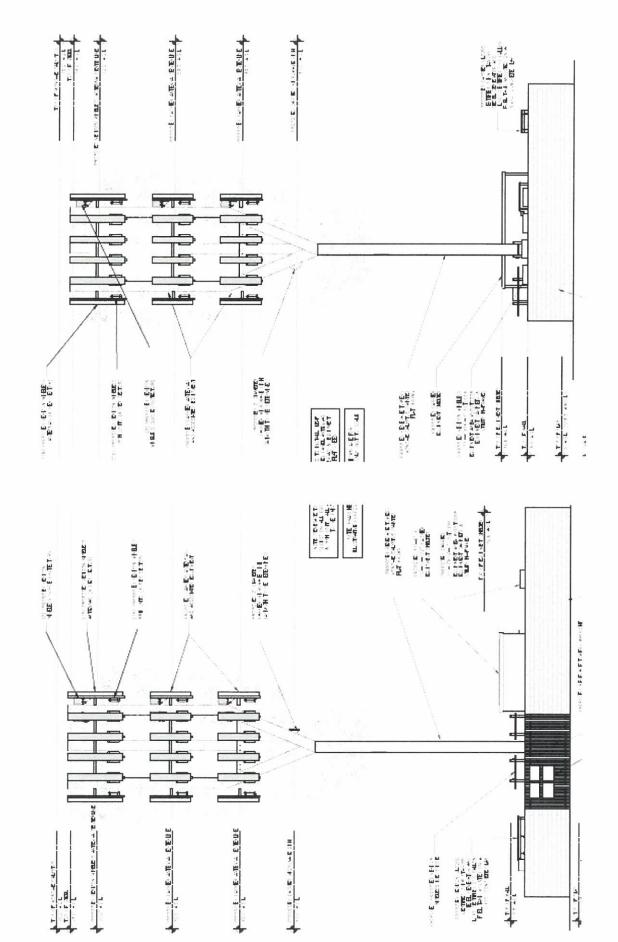

## SUMMARY:

The project being discussed is a potential wireless communications tower disguised as a faux tree. Renegade Towers, the site developer, is proposing a faux eucalyptus design. This packet contains concept elevation drawings and photo-simulations for you to review and share with your neighbors, family, or other interested parties. We look forward to your feedback and support for the project. Please direct your written comments or any follow-up questions to Peter Blied at peter.blied@plancominc.com.