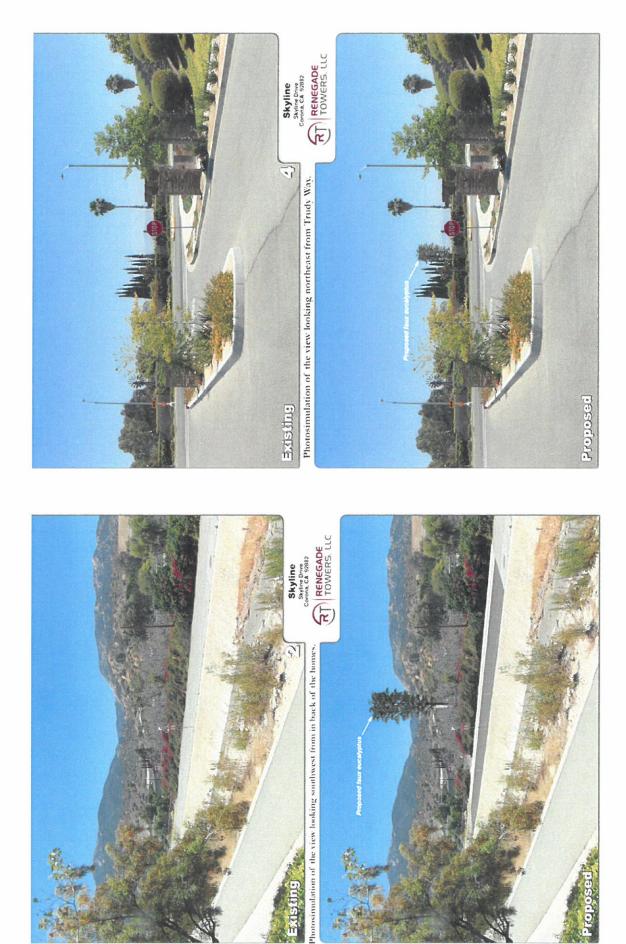

## SUMMARY:

The project being discussed is a potential wireless communications tower disguised as a faux tree. Renegade Towers, the site developer, is proposing a faux eucalyptus design. This packet contains concept elevation drawings and photo-simulations for you to review and share with your neighbors, family, or other interested parties. We look forward to your feedback and support for the project. Please direct your written comments or any follow-up questions to Peter Blied at peter.blied@plancominc.com.