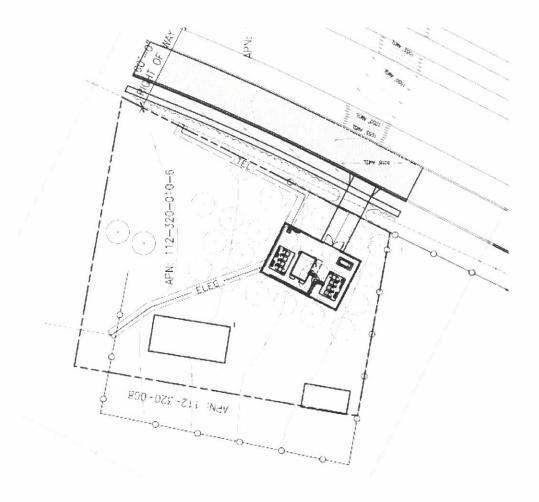

## SUMMARY:

The project being discussed is a potential wireless communications tower disguised as a faux tree. Renegade Towers, the site developer, is proposing a faux eucalyptus design. This packet contains concept elevation drawings and photo-simulations for you to review and share with your neighbors, family, or other interested parties. We look forward to your feedback and support for the project. Please direct your written comments or any follow-up questions to Peter Blied at peter.blied@plancominc.com.