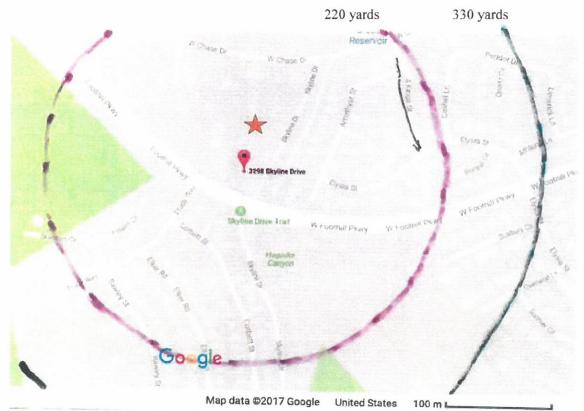

#### Appendix B - Map showing homes within a 220 yard/200 meter radius and a 330 yard/300 meter radius

= Approximate location of planned cell phone tower

Reddish-Purple line: 220 yard/200 meter radius of the planned cell phone tower. There are approximately 97 homes within this radius<sup>1</sup>.

Black line: 330 yard/300 meter radius of the planned cell phone tower. There are approximately 154 homes within this radius<sup>2</sup>.

Source of image: Scan of printout of Google map. Printout printed on 10/8/2017.

#### Notes

1 – Impact of cell phone towers on property values within a 220 yard/200 meter radius: <a href="http://www.prres.net/papers/Bond\_Squires\_Using\_GIS\_to\_Measure.pdf">http://www.prres.net/papers/Bond\_Squires\_Using\_GIS\_to\_Measure.pdf</a>: Page 11, first paragraph

2 – Impact of cell phone towers on property values within a 330 yard/300 meter radius: <a href="http://www.prres.net/papers/Bond\_Squires\_Using\_GIS\_to\_Measure.pdf">http://www.prres.net/papers/Bond\_Squires\_Using\_GIS\_to\_Measure.pdf</a>: Page 7, Section 2.5.4, first paragraph