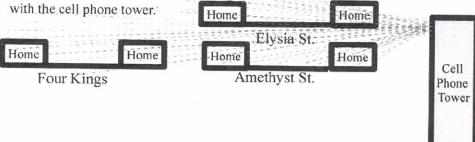

- 1. The proposed cell phone tower provides little benefit to the area:
  - The tower will be sited below the hills in the area. This means that the surrounding hills will absorb much of the signal produced by tower. This, in turn, reduces the purported benefit of the tower:
    - · Drivers on Foothill Pkwy. between W. Chase Dr. and Paseo Grande will still have poor cell phone service.
    - · Hikers on Foothill Pkwy. between W. Chase Dr. and Paseo Grande will still have poor cell phone service.
    - · Hikers in Hagador Canyon south of Burrero Way will still have poor cell phone service.
    - · Hikers in the mountains of the Cleveland National Forest will still have poor cell phone service.
- 2. The "dead zones" (of very limited or no cell phone service) on Foothill Pkwy will still be there.
  - Due to the location of the tower, approximately 2.5 miles of Foothill Parkway between W. Chase Dr. and Paseo Grande would remain without coverage. This, in turn, would result in several more cell phone towers needing to be placed along Foothill Parkway to achieve the desired level of cell phone coverage.
- 3. The proposed tower will reduce the property values of our homes:
  - 1. Studies have shown decreases in price of 7% 21% for homes within 330 yards/300 meters of a cell phone tower<sup>3</sup>. There are approximately 154 homes in a 330 yard/300 meter radius of the site<sup>4</sup>.
  - 2. Potential home buyers will search the internet and learn that the World Health Organization (WHO) has identified cell phone tower emissions as a carcinogen<sup>5</sup>.
  - 3. These home buyers will also see that these carcinogens will be transmitted directly into the homes:
    - 1. The transmitters of the cell phone tower will be pointed directly at the homes on Amethyst<sup>6</sup>.
    - 2. The transmitters of the cell phone tower will be at a height that will transmit RF radiation into homes. The level of RF radiation going into the homes will be stronger than the level of RF radiation at ground level

- 3. These carcinogens will also be transmitted into the homes in the surrounding area.
- 4. There are 13 homes on Amethyst that will suffer the largest drop in property value, since the cell phone tower will be directly behind the backyards of these homes<sup>7</sup>.
- 4. The proposed tower will put our health at risk:
  - Pacemaker users: Cell phone towers present a health risk to pacemaker users<sup>1</sup>. There are at least two
    pacemaker users; one is a young child.
  - The residents of the neighborhood east of the proposed tower will not be at ground level with this tower.
     Instead, residents will be <u>level with</u> the transmitters. This means that residents will be absorbing high levels of RF radiation all day, every day.
  - Multiple studies have found that cell phone towers cause health risk.<sup>2</sup>