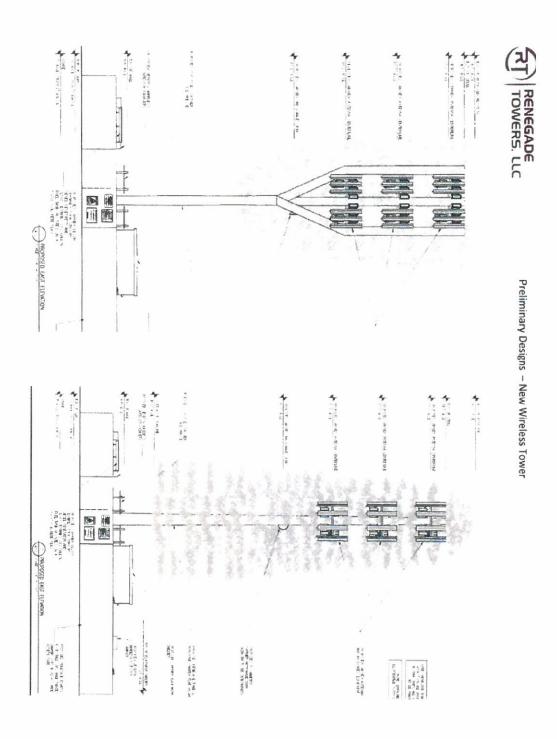

### Appendix C - Height of Planned Cell Phone Tower = 76 feet

Appendix D - Photo showing proximity of homes to site of planned cell phone tower

Picture was taken by standing next to fence beside proposed site of cell phone tower.