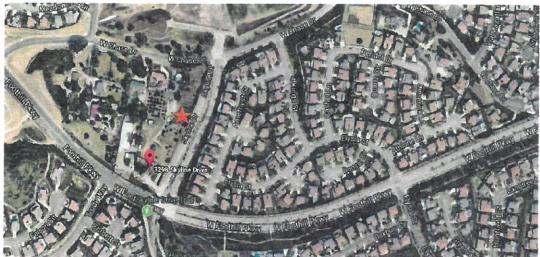

- 5. The proposed tower will obstruct our heretofore clear views of the mountains and hillsides:
  - The cell phone tower in question will be 76 feet tall<sup>8</sup>.
    - · The homes to the east of Skyline Drive will have their view of the mountains obstructed.
    - The homes to the west of Skyline Drive will have their view of the hillside above Skyline Drive obstructed.
  - · This means that our homes will suffer two (2) decreases in property value:
    - · Decrease #1: Property value will decrease due to the proximity to the cell phone tower.
    - Decrease #2: Property value will decrease due to our heretofore unobstructed view becoming obstructed.
- 6. The proposed tower is a large commercial structure in the middle of a residential area.
  - The lot in question is zoned for low-density residential development<sup>9</sup>. The surrounding lots are also zoned for low-density residential development.
  - The properties to the west of Skyline Drive, including the homes adjacent to the lot for the planned cell phone tower, are ranches<sup>10</sup>. A cell phone tower will be out-of-character with these ranches.
- 7. The proposed cell phone tower will not improve our ability to make or receive calls. Residents use wifi or other solutions to make or receive calls from cell phones while at home.
- 8. The proposed cell phone tower is a technology that is becoming outdated and is out-of-character with Corona's image as an innovative city. There is a strong trend away from "traditional" cell phone towers, like the proposed cell phone tower. For example, Anaheim, San Francisco, and other cities are deploying other solutions such as Small Cells.

- 4 Refer to Appendix B for a map showing the homes within 330 yards/300 meters of the planned cell phone tower.
- 5 The World Health Organization (WHO) has identified cell phone tower emissions as a carcinogen: <a href="http://www.who.int/mediacentre/factsheets/fs193/en/">http://www.who.int/mediacentre/factsheets/fs193/en/</a>, Long Term Effects section, 4th paragraph
- 6 In the meeting on Saturday, September 30, 2017, the staff from Renegade Towers stated these facts about the positioning of the transmitters and the height at which the transmitters would be positioned.
- 7 Refer to Appendix D for a photograph showing the proximity of the homes to the cell phone tower. The photograph was taken at the fence of the lot on which the planned cell phone tower is to be built.
- 8 The height of the planned tower is taken from the illustration of the planned cell phone tower in the documents distributed by Renegade Towers in meeting on Saturday, September 30, 2017. A scan of this page of the handout can be found in Appendix C.
- 9 City of Corona General Plan, Section B3. https://www.coronaca.gov/home/showdocument?id=218
- 10 Refer to the satellite photograph on the next page to see the ranches.