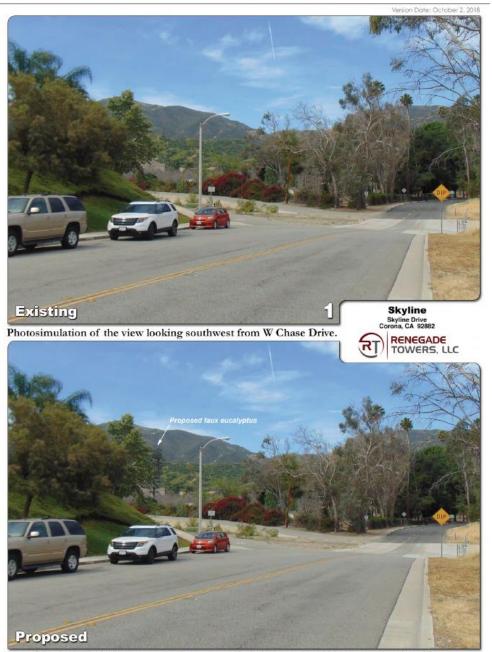

#### FROM CHASE DR. LOOKING SOUTHWEST TOWARDS THE SITE.

<sup>©</sup> Copyright 2017 Previsualists Inc. • www.photosim.com • Any modification is strictly prohibited. Printing letter size or larger is permissible.