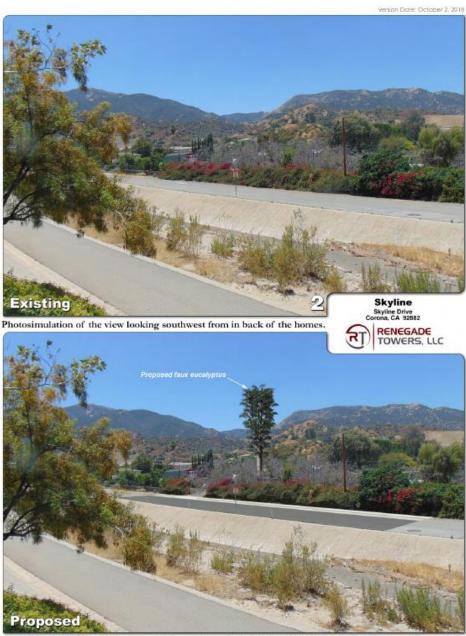

FROM THE RESIDENCES TO THE EAST LOOKING SOUTHWEST TOWARDS THE SITE.

ID Copyright 2017 Previoualists inc. • www.photosim.com •Any modification is strictly prohibited. Printing letter size or larger is permissible.