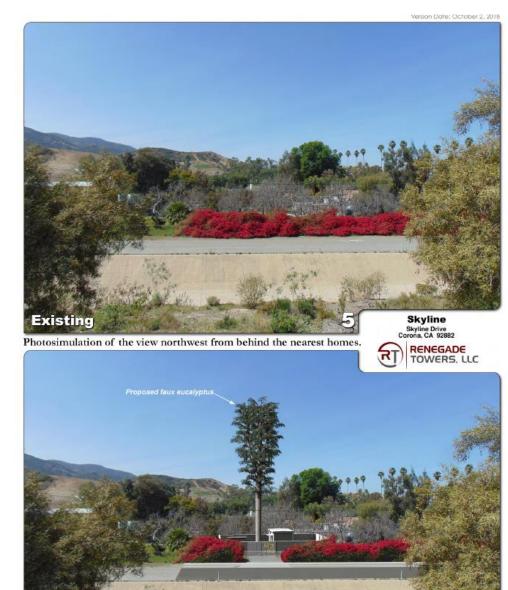

## PHOTOSIMULATIONS

Aerial photograph showing the viewpoints for the photosimulations.

This photosimulation is based upon information provided by the project applicant.

FROM THE RESIDENCES TO THE EAST LOOKING SOUTHWEST TOWARDS THE SITE.

ID Copyright 2017 Previoualists inc. • www.photosim.com •Any modification is strictly prohibited. Printing letter size or larger is permissible.