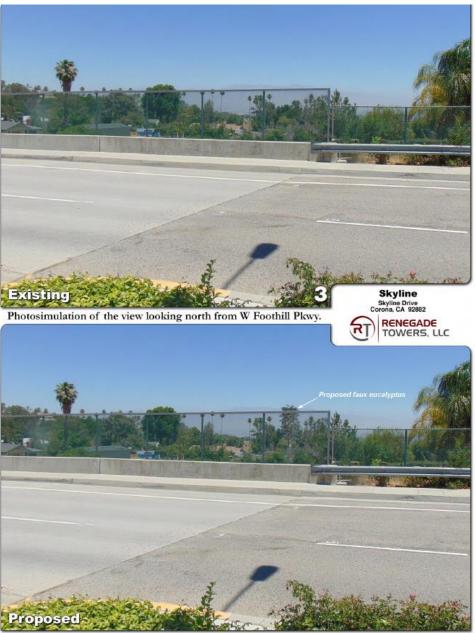

#### FROM FOOTHILL PKWY LOOKING NORTH TOWARDS THE SITE.

Copyright 2017 Previsualists Inc. • www.photosim.com •Any modification is strictly prohibited. Printing letter size or larger is permissible. This photosimulation is based upon information provided by the project applicant.