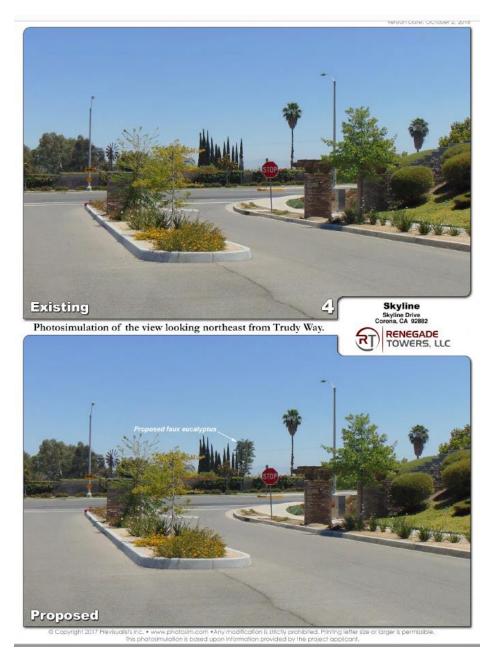

## PHOTOSIMULATIONS

Aerial photograph showing the viewpoints for the photosimulations.

This photosimulation is based upon information provided by the project applicant.

#### FROM CHASE DR. LOOKING SOUTHWEST TOWARDS THE SITE.

<sup>©</sup> Copyright 2017 Previsualists Inc. • www.photosim.com • Any modification is strictly prohibited. Printing letter size or larger is permissible.