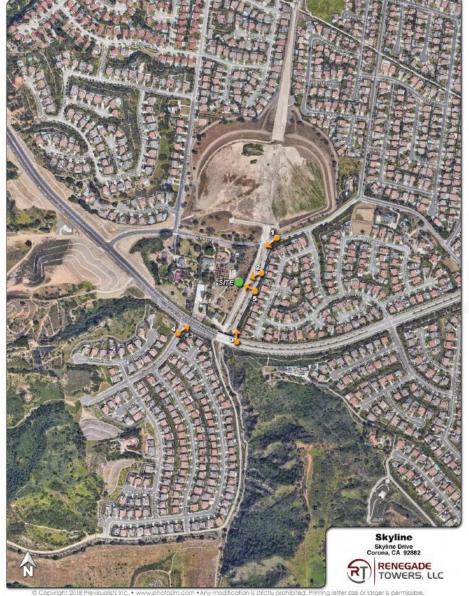

## PHOTOSIMULATIONS

Aerial photograph showing the viewpoints for the photosimulations.

This photosimulation is based upon information provided by the project applicant.