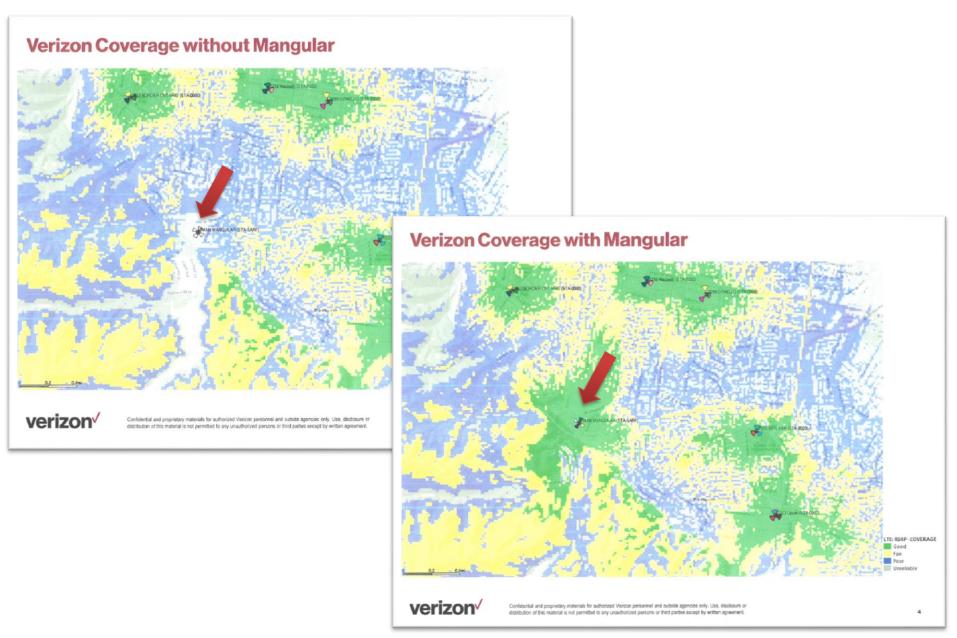

# **PROJECT HISTORY**

- Initial community meetings Sept. 28 and 30, 2017
- Infrastructure Committee Nov. 1, 2017
- Submitted CUP application to City Feb. 20, 2018
- Third community meeting Nov. 29, 2018
- Infrastructure Committee Jan. 9, 2019

## REGULATIONS

### Local Level

- CMC Chapter 17.65 (Telecommunications Facilities)
- Telecommunications Guidelines

## Federal Level

- FCC Federal Communications Commission
- TCA Telecommunications Act
- Cannot consider health effects when considering an application for a cell tower.

### ALTERNATIVE SITES



## SITE PLAN



## EQUIPMENT LAYOUT PLAN



## ANTENNA LAYOUT PLAN



## **ELEVATION PLAN**



# **PROPAGATION MAPS**



## **CROSS-SECTION OF PROJECT SITE**



## PHOTOSIMULATIONS

Aerial photograph showing the viewpoints for the photosimulations.



This photosimulation is based upon information provided by the project applicant.

#### FROM CHASE DR. LOOKING SOUTHWEST TOWARDS THE SITE.



<sup>©</sup> Copyright 2017 Previsualists Inc. • www.photosim.com • Any modification is strictly prohibited. Printing letter size or larger is permissible.

FROM THE RESIDENCES TO THE EAST LOOKING SOUTHWEST TOWARDS THE SITE.



ID Copyright 2017 Previoualists inc. • www.photosim.com •Any modification is strictly prohibited. Printing letter size or larger is permissible.

#### FROM FOOTHILL PKWY LOOKING NORTH TOWARDS THE SITE.



Copyright 2017 Previsualists Inc. • www.photosim.com •Any modification is strictly prohibite