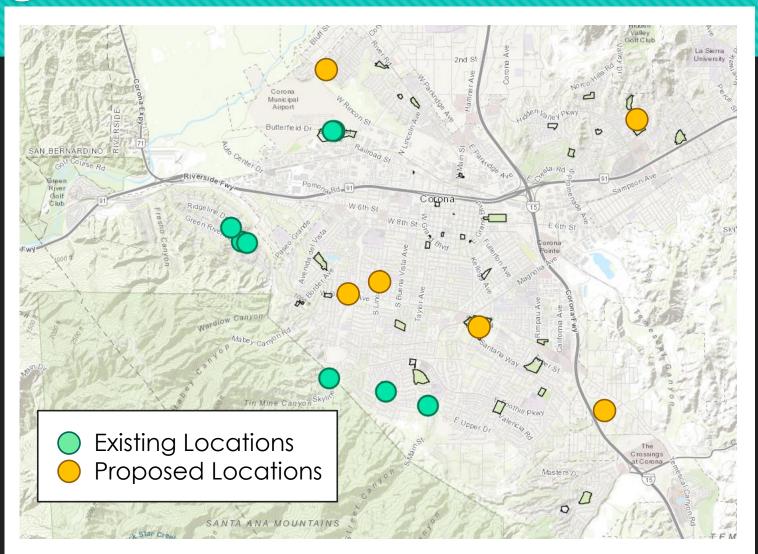

## **Additional Bag Stations**

- 8 Existing Stations
- O 13 Additional Stations