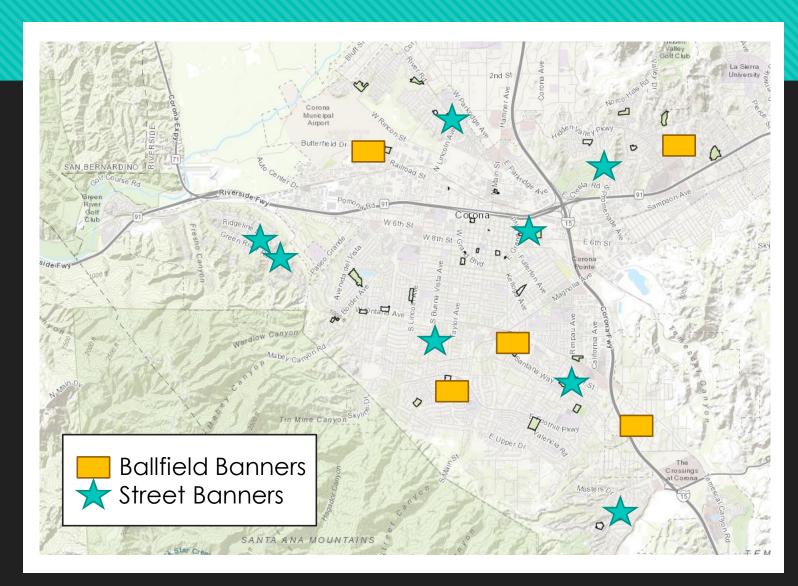

#### Banners

- Baseball Field Banners
  - O Butterfield Park
  - O El Cerrito Park
  - Mountaingate Park
  - O Promenade Park
  - O Santana Park
- Street Banners

Give-A-Ways

RIVERSIDE COUNTY WATERSHED PROTECTION RCWatershed.org