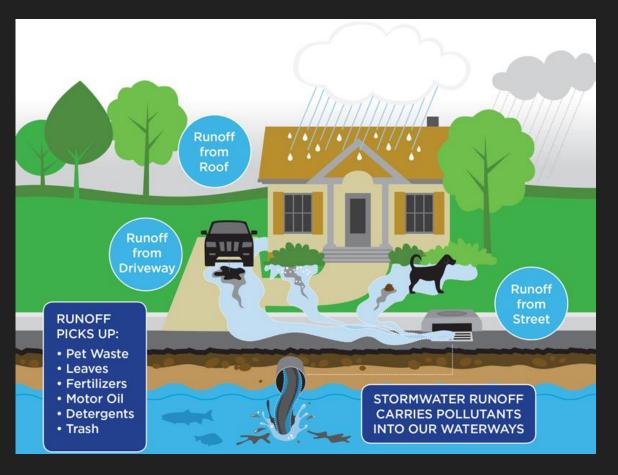

#### Issue: Pet Waste in Pedestrian Areas

- O Pollution to Waterways
  - O Bacteria Problems
  - O Nutrient Issues
- Damage to Landscaping
- Nuisance for General Public