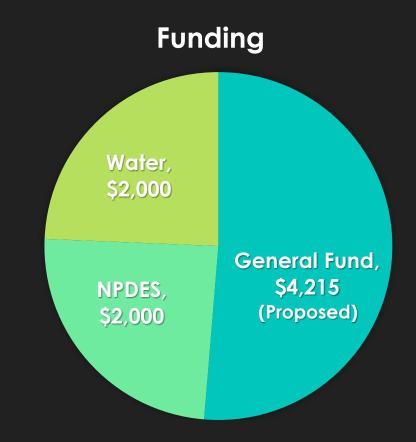

## Requested Program Budget

| Est.<br>Qty. | Item                        | Budget  |
|--------------|-----------------------------|---------|
| 60           | 18" x 12" Metal Signs       | \$990   |
| 13           | Pet Waste Bag Stations      | \$3,000 |
| 9            | Refill Bags (on-going cost) | \$1,215 |
| 1,200        | Pet Waste Bag Give-A-Ways   | \$0     |
| 15           | Street Banners              | \$1,590 |
| 12           | Ballfield Banners           | \$1,440 |
|              |                             | \$8,095 |