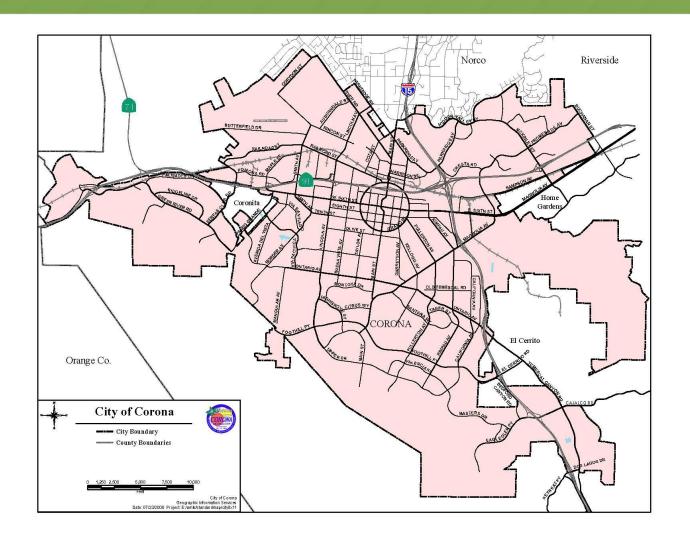

### BANNER LOCATIONS

## **Military Banner Zones:**

- Main St. from SR-91 south to Mountain Gate Park.
- Sixth St. from the I-15 to Paseo Grande.
- 223 total number of poles designated for Military Banners.

## **Current Banners:**

- 223 Active Service Members banners installed.
- 22 banner applications from Corona residents on the waitlist to be installed. As of May 2019.