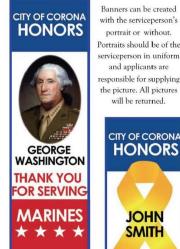

### Sample Banners

and applicants are

will be returned.

CITY OF CORONA

**HONORS** 

JOHN

**SMITH** 

THANK YOU

FOR SERVING

MARINES