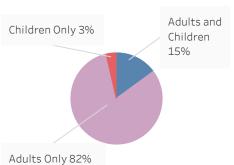

| Household Composit              | ion |
|---------------------------------|-----|
| Total Households<br>Interviewed | 391 |
| Adults Only                     | 390 |
| Adults and Children             | 0   |
| Children Only                   | 1   |