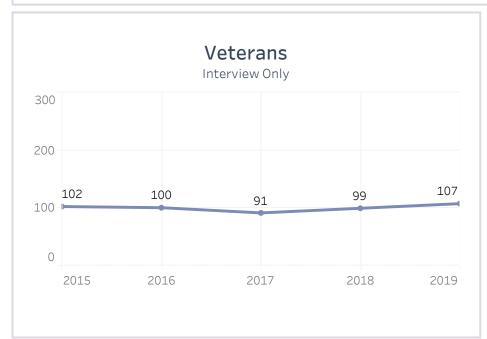

#### Unsheltered Count by Sub-Populations Countywide:

- Veterans 107 total unsheltered PIT count for 2019 (8% increase from 2018)
- Youth (18-24) 181 total unsheltered PIT count for 2019 (2% increase from 2018)
- Children (17 or under) Children went from 4 to 15 in the unsheltered PIT count for 2019.
- Youth count total 196 total unsheltered PIT count for 2019 (8% increase from 2018)
- Chronically Homeless 727 total unsheltered PIT count for 2019 (88% increase from 2018)
- Families w/Children (interview only) 2 total unsheltered PIT count for 2019 (50% decrease from 2018)
- Elderly (aged 62 and over interview only) 129 total unsheltered PIT count for 2019 (16% increase from 2018)

## Unsheltered Subpopulation Trends 2015-2019 [1]

2019 Riverside County PIT Count

# Unsheltered Subpopulation Trends 2015-2019 [2]

2019 Riverside County PIT Count

# Unsheltered Subpopulation Trends 2015-2019 [3]

2019 Riverside County PIT Count

|                | 1                           | he Subpopulations of BANNING                                           |          |             |          |             |
|----------------|-----------------------------|------------------------------------------------------------------------|----------|-------------|----------|-------------|
|                | Catergory                   | Response Options                                                       |          | Observation |          |             |
|                |                             | American Indian                                                        | 2        | 0           | 2        | 5%          |
|                |                             | Asian<br>Black                                                         | 0<br>4   | 0 2         | 0<br>6   | 0%<br>15%   |
|                |                             | Native Hawaiian                                                        | 1        | 0           | 1        | 3%          |
|                | Race                        | White                                                                  | 22       | 0           | 22       | 56%         |
|                |                             | Multiple Races                                                         | 4        | 0           | 4        | 10%         |
|                | Unknown Race                | 4                                                                      | 0        | 4           | 10%      |             |
|                |                             | Total<br>Hispanic                                                      | 37<br>16 | 0           | 39<br>16 | 100%<br>41% |
|                |                             | NonHispanic                                                            | 21       | 2           | 23       | 59%         |
|                | Ethinicity                  | Unknown Ethinicity                                                     | 0        | 0           | 0        | 0%          |
|                |                             | Total                                                                  | 37       | 2           | 39       | 100%        |
|                |                             | Male                                                                   | 25       | 0           | 25       | 64%         |
|                |                             | Female                                                                 | 12       | 0           | 12       | 31%         |
|                | Gender                      | Transgender<br>Gender Non-Conforming                                   | 0        | 0           | 0        | 0%          |
|                |                             | Unknown Gender                                                         | 0        | 2           | 2        | 5%          |
|                |                             | Total                                                                  | 37       | 2           | 39       | 100%        |
|                |                             | Adults (>24)                                                           | 35       | 2           | 37       | 95%         |
|                |                             | Youth (18-24)                                                          | 2        | 0           | 2        | 5%          |
|                | Age                         | Children (<18)                                                         | 0        | 0           | 0        | 0%          |
|                |                             | Unknown Age                                                            | 0        | 0           | 0        | 100%        |
| 1              |                             | Total<br>Veteran Yes                                                   | 37<br>5  | 0           | 39<br>5  | 100%        |
|                | Veterans                    | Veteran No                                                             | 32       | 2           | 34       | 87%         |
|                | 1 311139                    | Total                                                                  | 37       | 2           | 39       | 100%        |
|                |                             | Chronically Homeless                                                   | 23       | 0           | 23       | 59%         |
|                | Chronically Homeless        | Not Chronically Homeless                                               | 14       | 2           | 16       | 41%         |
|                |                             | Total                                                                  | 37       | 2           | 39       | 100%        |
|                |                             | Substance Abuse                                                        | 12       | 0           | 12       | 31%         |
|                | Substance Abuse             | No Substance Abuse Unknown Substance Abuse                             | 24<br>1  | 0 2         | 24<br>3  | 62%<br>8%   |
|                |                             | Total                                                                  | 37       | 2           | 39       | 100%        |
| ļ <u>†</u>     |                             | PTSD                                                                   | 12       | 0           | 12       | 31%         |
|                | PTSD                        | No PTSD                                                                | 22       | 0           | 22       | 56%         |
|                | PISD                        | Unknown PTSD                                                           | 3        | 2           | 5        | 13%         |
|                |                             | Total                                                                  | 37       | 2           | 39       | 100%        |
|                | Mental Health Conditions    | Mental Health Conditions                                               | 14<br>23 | 0           | 14       | 36%<br>59%  |
|                |                             | No Mental Health Conditions Unknown Mental Health Conditions           | 0        | 2           | 23       | 59%         |
|                |                             | Total                                                                  | 37       | 2           | 39       | 100%        |
| l t            | Physical Disability         | Physical Disability                                                    | 16       | 0           | 16       | 41%         |
|                |                             | No Physical Disability                                                 | 21       | 0           | 21       | 54%         |
|                | Physical Disability         | Unknown Physical Disability                                            | 0        | 2           | 2        | 5%          |
|                |                             | Total                                                                  | 37       | 2           | 39       | 100%        |
|                |                             | Developmental Disability                                               | 7<br>30  | 0           | 7<br>30  | 18%         |
|                | Developmental Disability    | No Developmental Disability Unknown Developmental Disability           | 0        | 2           | 2        | 77%<br>5%   |
|                |                             | Total                                                                  | 37       | 2           | 39       | 100%        |
| Subpopulations |                             | Brain Injury                                                           | 7        | 0           | 7        | 18%         |
|                | Brain Injury                | No Brain Injury                                                        | 28       | 0           | 28       | 72%         |
|                | Scanningal y                | Unknown Brain Injury                                                   | 2        | 2           | 4        | 10%         |
|                |                             | Total                                                                  | 37       | 2           | 39       | 100%        |
|                |                             | Victim of Domestic Violence  Not Victim of Domestic Violence           | 2<br>35  | 0           | 2<br>35  | 5%<br>90%   |
|                | Victim of Domestic Violence | Unknown Victim of Domestic Violence                                    | 0        | 2           | 2        | 5%          |
|                |                             | Total                                                                  | 37       | 2           | 39       | 100%        |
|                |                             | AIDS or HIV                                                            | 0        | 0           | 0        | 0%          |
|                | AIDS or HIV                 | No AIDS or HIV                                                         | 36       | 0           | 36       | 92%         |
|                | , 31 111V                   | Unknown AIDS or HIV                                                    | 1        | 2           | 3        | 8%          |
|                |                             | Total                                                                  | 37       | 2           | 39       | 100%        |
|                |                             | Jail Release 90 Days: Probation<br>Jail Release 90 Days: Parole        | 0        | 0           | 0        | 3%<br>0%    |
|                |                             | Jail Release 90 Days: Parole  Jail Release 90 Days: Completed Sentence | 1        | 0           | 1        | 3%          |
|                |                             | Jail Release 90 Days: (Unspecified)                                    | 0        | 0           | 0        | 0%          |
|                |                             | Jail Release 12 Months: Probation                                      | 2        | 0           | 2        | 5%          |
|                | Jail                        | Jail Release 12 Months: Parole                                         | 0        | 0           | 0        | 0%          |
|                |                             | Jail Release 12 Months: Completed Sentence                             | 0        | 0           | 0        | 0%          |
|                |                             | Jail Release 12 Months: (Unspecified)                                  | 0        | 0           | 0        | 0%          |
|                |                             | No Jail<br>Unknown Jail                                                | 33<br>0  | 0 2         | 33<br>2  | 85%<br>5%   |
|                |                             | Total                                                                  | 37       | 2           | 39       | 100%        |
|                |                             | Adults Only                                                            | 36       | 0           | 36       | 100%        |
|                | Interviewed Househald       | Children Only                                                          | 0        | 0           | 0        | 0%          |
|                | Interviewed Households      | Families with Children                                                 | 0        | 0           | 0        | 0%          |
|                |                             | Total                                                                  | 36       | 0           | 36       | 100%        |
|                | Total Unsheltered Ho        |                                                                        | 37       | 2           | 39       | 100%        |