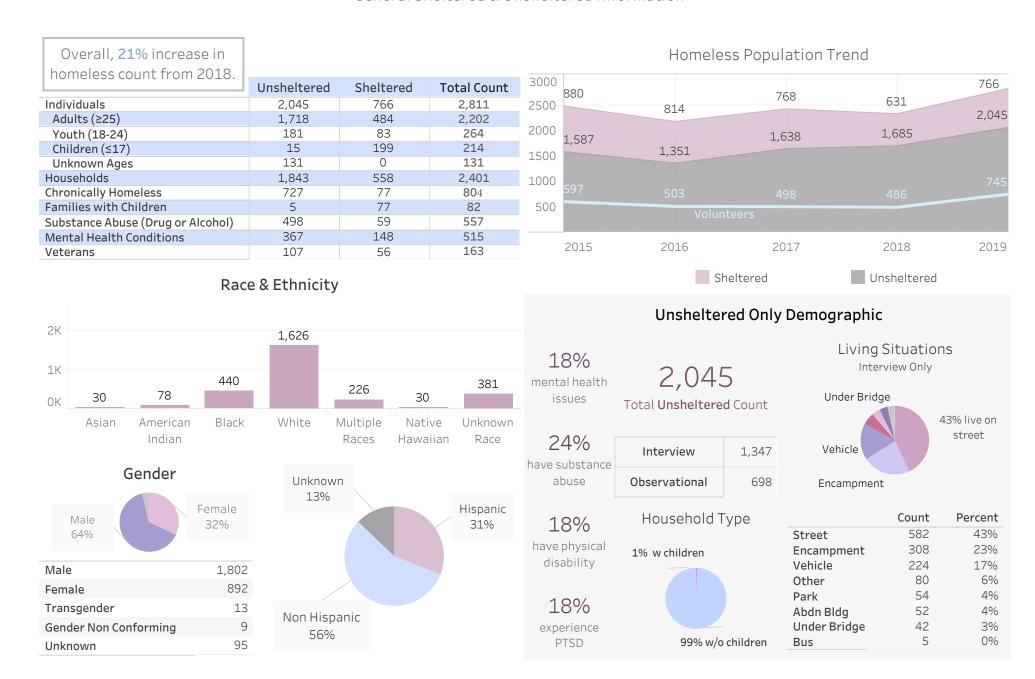

The 2019 PIT Count identified a total of 2,811 sheltered and unsheltered homeless adults and children county wide (2,045 unsheltered and 766 sheltered), which is 21% higher than the count in 2018 (2,310). The significant increase in the 2019 PIT Count can be attributed to: an enhanced count methodology that covered a wider area within the allotted count time, increased efficiency through use of a mobile web-based technology instead of paper surveys, implementation of revised survey questions to follow HUD guidelines (e.g., chronic homeless, domestic violence), planned targeting of encampment sites, an increased number of volunteers (more than 700), and increased participation from city leadership. Despite these efforts to improve the accuracy of the count, the actual number of homeless individuals is estimated to be higher than PIT Count results due to ongoing challenges of locating homeless individuals.

#### **Overall Count Countywide**

- 2,811 total sheltered and unsheltered PIT count for 2019 (21% increase from 2018)
- 2,045 total unsheltered PIT count for 2019 (21% increase from 2018)
- 766 total sheltered PIT count for 2019 (21% increase from 2018)

#### Unsheltered Count by Sub-Populations Countywide:

- Veterans 107 total unsheltered PIT count for 2019 (8% increase from 2018)
- Youth (18-24) 181 total unsheltered PIT count for 2019 (2% increase from 2018)
- Children (17 or under) Children went from 4 to 15 in the unsheltered PIT count for 2019.
- Youth count total 196 total unsheltered PIT count for 2019 (8% increase from 2018)
- Chronically Homeless 727 total unsheltered PIT count for 2019 (88% increase from 2018)
- Families w/Children (interview only) 2 total unsheltered PIT count for 2019 (50% decrease from 2018)
- Elderly (aged 62 and over interview only) 129 total unsheltered PIT count for 2019 (16% increase from 2018)