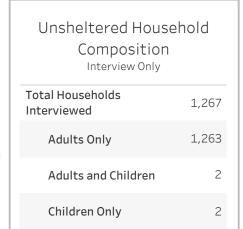

| Household Composit              | ion |
|---------------------------------|-----|
| Total Households<br>Interviewed | 391 |
| Adults Only                     | 390 |
| Adults and Children             | 0   |
| Children Only                   | 1   |