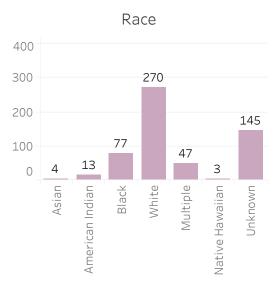

#### Race 400 300 192 200 100 37 31 22 6 0 Multiple Asian Black White Native Hawaiian Unknown American Indian