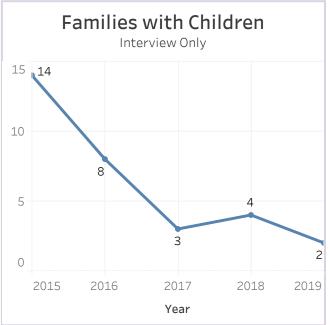

#### Unsheltered Count by Sub-Populations Countywide:

- Veterans 107 total unsheltered PIT count for 2019 (8% increase from 2018)
- Youth (18-24) 181 total unsheltered PIT count for 2019 (2% increase from 2018)
- Children (17 or under) Children went from 4 to 15 in the unsheltered PIT count for 2019.
- Youth count total 196 total unsheltered PIT count for 2019 (8% increase from 2018)
- Chronically Homeless 727 total unsheltered PIT count for 2019 (88% increase from 2018)
- Families w/Children (interview only) 2 total unsheltered PIT count for 2019 (50% decrease from 2018)
- Elderly (aged 62 and over interview only) 129 total unsheltered PIT count for 2019 (16% increase from 2018)