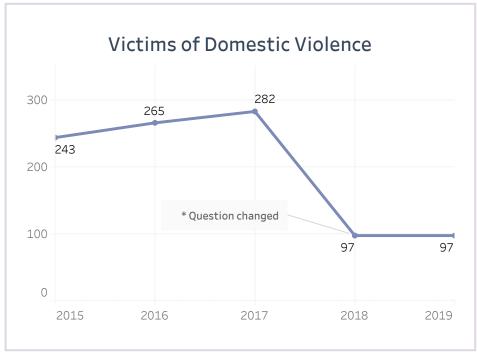

## Unsheltered Subpopulation Trends 2015-2019 [1]

2019 Riverside County PIT Count

# Unsheltered Subpopulation Trends 2015-2019 [2]

2019 Riverside County PIT Count

# Unsheltered Subpopulation Trends 2015-2019 [3]

2019 Riverside County PIT Count

|                | 1                           | he Subpopulations of BANNING                                           |          |             |          |             |
|----------------|-----------------------------|------------------------------------------------------------------------|----------|-------------|----------|-------------|
|                | Catergory                   | Response Options                                                       |          | Observation |          |             |
|                |                             | American Indian                                                        | 2        | 0           | 2        | 5%          |
|                |                             | Asian<br>Black                                                         | 0<br>4   | 0 2         | 0<br>6   | 0%<br>15%   |
|                |                             | Native Hawaiian                                                        | 1        | 0           | 1        | 3%          |
|                | Race                        | White                                                                  | 22       | 0           | 22       | 56%         |
|                |                             | Multiple Races                                                         | 4        | 0           | 4        | 10%         |
|                | Unknown Race                | 4                                                                      | 0        | 4           | 10%      |             |
|                |                             | Total<br>Hispanic                                                      | 37<br>16 | 0           | 39<br>16 | 100%<br>41% |
|                |                             | NonHispanic                                                            | 21       | 2           | 23       | 59%         |
|                | Ethinicity                  | Unknown Ethinicity                                                     | 0        | 0           | 0        | 0%          |
|                |                             | Total                                                                  | 37       | 2           | 39       | 100%        |
|                |                             | Male                                                                   | 25       | 0           | 25       | 64%         |
|                |                             | Female                                                                 | 12       | 0           | 12       | 31%         |
|                | Gender                      | Transgender<br>Gender Non-Conforming                                   | 0        | 0           | 0        | 0%          |
|                |                             | Unknown Gender                                                         | 0        | 2           | 2        | 5%          |
|                |                             | Total                                                                  | 37       | 2           | 39       | 100%        |
|                |                             | Adults (>24)                                                           | 35       | 2           | 37       | 95%         |
|                |                             | Youth (18-24)                                                          | 2        | 0           | 2        | 5%          |
|                | Age                         | Children (<18)                                                         | 0        | 0           | 0        | 0%          |
|                |                             | Unknown Age                                                            | 0        | 0           | 0        | 100%        |
| 1              |                             | Total<br>Veteran Yes                                                   | 37<br>5  | 0           | 39<br>5  | 100%        |
|                | Veterans                    | Veteran No                                                             | 32       | 2           | 34       | 87%         |
|                | 1 311139                    | Total                                                                  | 37       | 2           | 39       | 100%        |
|                |                             | Chronically Homeless                                                   | 23       | 0           | 23       | 59%         |
|                | Chronically Homeless        | Not Chronically Homeless                                               | 14       | 2           | 16       | 41%         |
|                |                             | Total                                                                  | 37       | 2           | 39       | 100%        |
|                |                             | Substance Abuse                                                        | 12       | 0           | 12       | 31%         |
|                | Substance Abuse             | No Substance Abuse Unknown Substance Abuse                             | 24<br>1  | 0 2         | 24<br>3  | 62%<br>8%   |
|                |                             | Total                                                                  | 37       | 2           | 39       | 100%        |
| ļ <u>†</u>     |                             | PTSD                                                                   | 12       | 0           | 12       | 31%         |
|                | PTSD                        | No PTSD                                                                | 22       | 0           | 22       | 56%         |
|                | PISD                        | Unknown PTSD                                                           | 3        | 2           | 5        | 13%         |
|                |                             | Total                                                                  | 37       | 2           | 39       | 100%        |
|                | Mental Health Conditions    | Mental Health Conditions                                               | 14<br>23 | 0           | 14       | 36%<br>59%  |
|                |                             | No Mental Health Conditions Unknown Mental Health Conditions           | 0        | 2           | 23       | 59%         |
|                |                             | Total                                                                  | 37       | 2           | 39       | 100%        |
| l t            | Physical Disability         | Physical Disability                                                    | 16       | 0           | 16       | 41%         |
|                |                             | No Physical Disability                                                 | 21       | 0           | 21       | 54%         |
|                | Physical Disability         | Unknown Physical Disability                                            | 0        | 2           | 2        | 5%          |
|                |                             | Total                                                                  | 37       | 2           | 39       | 100%        |
|                |                             | Developmental Disability                                               | 7<br>30  | 0           | 7<br>30  | 18%         |
|                | Developmental Disability    | No Developmental Disability Unknown Developmental Disability           | 0        | 2           | 2        | 77%<br>5%   |
|                |                             | Total                                                                  | 37       | 2           | 39       | 100%        |
| Subpopulations |                             | Brain Injury                                                           | 7        | 0           | 7        | 18%         |
|                | Brain Injury                | No Brain Injury                                                        | 28       | 0           | 28       | 72%         |
|                | Scanningal y                | Unknown Brain Injury                                                   | 2        | 2           | 4        | 10%         |
|                |                             | Total                                                                  | 37       | 2           | 39       | 100%        |
|                |                             | Victim of Domestic Violence  Not Victim of Domestic Violence           | 2<br>35  | 0           | 2<br>35  | 5%<br>90%   |
|                | Victim of Domestic Violence | Unknown Victim of Domestic Violence                                    | 0        | 2           | 2        | 5%          |
|                |                             | Total                                                                  | 37       | 2           | 39       | 100%        |
|                |                             | AIDS or HIV                                                            | 0        | 0           | 0        | 0%          |
|                | AIDS or HIV                 | No AIDS or HIV                                                         | 36       | 0           | 36       | 92%         |
|                | , 31 111V                   | Unknown AIDS or HIV                                                    | 1        | 2           | 3        | 8%          |
|                |                             | Total                                                                  | 37       | 2           | 39       | 100%        |
|                |                             | Jail Release 90 Days: Probation<br>Jail Release 90 Days: Parole        | 0        | 0           | 0        | 3%<br>0%    |
|                |                             | Jail Release 90 Days: Parole  Jail Release 90 Days: Completed Sentence | 1        | 0           | 1        | 3%          |
|                |                             | Jail Release 90 Days: (Unspecified)                                    | 0        | 0           | 0        | 0%          |
|                |                             | Jail Release 12 Months: Probation                                      | 2        | 0           | 2        | 5%          |
|                | Jail                        | Jail Release 12 Months: Parole                                         | 0        | 0           | 0        | 0%          |
|                |                             | Jail Release 12 Months: Completed Sentence                             | 0        | 0           | 0        | 0%          |
|                |                             | Jail Release 12 Months: (Unspecified)                                  | 0        | 0           | 0        | 0%          |
|                |                             | No Jail<br>Unknown Jail                                                | 33<br>0  | 0 2         | 33<br>2  | 85%<br>5%   |
|                |                             | Total                                                                  | 37       | 2           | 39       | 100%        |
|                |                             | Adults Only                                                            | 36       | 0           | 36       | 100%        |
|                | Interviewed Househald       | Children Only                                                          | 0        | 0           | 0        | 0%          |
|                | Interviewed Households      | Families with Children                                                 | 0        | 0           | 0        | 0%          |
|                |                             | Total                                                                  | 36       | 0           | 36       | 100%        |
|                | Total Unsheltered Ho        |                                                                        | 37       | 2           | 39       | 100%        |