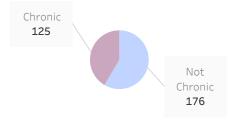

# Chronically Homeless Chronic 221 Not Chronic 391 Ethnicity Unknown 88 Hispanic or Latino 193 Not Hispanic or Latino 331

|                       | 2018 | 2019 |
|-----------------------|------|------|
| Total Count           | 494  | 612  |
| Interviewed           | 386  | 411  |
| Observed              | 108  | 201  |
| Adults (≥25)          | 439  | 543  |
| Youth (18-24)         | 19   | 36   |
| Children (≤17)        | 1    | 1    |
| Unknown Age           | 34   | 32   |
| Male                  | 353  | 433  |
| Female                | 127  | 154  |
| Transgender           | 1    | 3    |
| Gender Non Conforming | 2    | 2    |
| DoesntKnow/NotSure    | 10   | 20   |
| Veterans              | 25   | 34   |