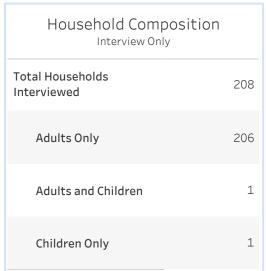

| Household Composit              | ion |
|---------------------------------|-----|
| Total Households<br>Interviewed | 391 |
| Adults Only                     | 390 |
| Adults and Children             | 0   |
| Children Only                   | 1   |