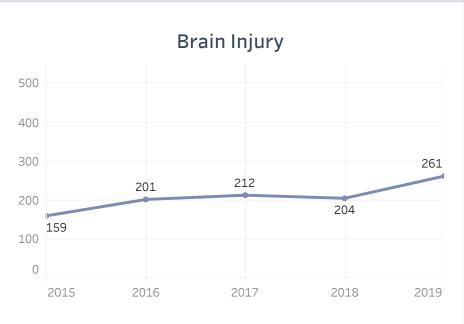

## Unsheltered Subpopulation Trends 2015-2019 [1]

2019 Riverside County PIT Count

# Unsheltered Subpopulation Trends 2015-2019 [2]

2019 Riverside County PIT Count

# Unsheltered Subpopulation Trends 2015-2019 [3]

2019 Riverside County PIT Count

|                | 1                           | he Subpopulations of BANNING                                           |          |             |          |             |
|----------------|-----------------------------|------------------------------------------------------------------------|----------|-------------|----------|-------------|
|                | Catergory                   | Response Options                                                       |          | Observation |          |             |
|                |                             | American Indian                                                        | 2        | 0           | 2        | 5%          |
|                |                             | Asian<br>Black                                                         | 0<br>4   | 0 2         | 0<br>6   | 0%<br>15%   |
|                |                             | Native Hawaiian                                                        | 1        | 0           | 1        | 3%          |
|                | Race                        | White                                                                  | 22       | 0           | 22       | 56%         |
|                |                             | Multiple Races                                                         | 4        | 0           | 4        | 10%         |
|                | Unknown Race                | 4                                                                      | 0        | 4           | 10%      |             |
|                |                             | Total<br>Hispanic                                                      | 37<br>16 | 0           | 39<br>16 | 100%<br>41% |
|                |                             | NonHispanic                                                            | 21       | 2           | 23       | 59%         |
|                | Ethinicity                  | Unknown Ethinicity                                                     | 0        | 0           | 0        | 0%          |
|                |                             | Total                                                                  | 37       | 2           | 39       | 100%        |
|                |                             | Male                                                                   | 25       | 0           | 25       | 64%         |
|                |                             | Female                                                                 | 12       | 0           | 12       | 31%         |
|                | Gender                      | Transgender<br>Gender Non-Conforming                                   | 0        | 0           | 0        | 0%          |
|                |                             | Unknown Gender                                                         | 0        | 2           | 2        | 5%          |
|                |                             | Total                                                                  | 37       | 2           | 39       | 100%        |
|                |                             | Adults (>24)                                                           | 35       | 2           | 37       | 95%         |
|                |                             | Youth (18-24)                                                          | 2        | 0           | 2        | 5%          |
|                | Age                         | Children (<18)                                                         | 0        | 0           | 0        | 0%          |
|                |                             | Unknown Age                                                            | 0        | 0           | 0        | 100%        |
| 1              |                             | Total<br>Veteran Yes                                                   | 37<br>5  | 0           | 39<br>5  | 100%        |
|                | Veterans                    | Veteran No                                                             | 32       | 2           | 34       | 87%         |
|                | 1 311139                    | Total                                                                  | 37       | 2           | 39       | 100%        |
|                |                             | Chronically Homeless                                                   | 23       | 0           | 23       | 59%         |
|                | Chronically Homeless        | Not Chronically Homeless                                               | 14       | 2           | 16       | 41%         |
|                |                             | Total                                                                  | 37       | 2           | 39       | 100%        |
|                |                             | Substance Abuse                                                        | 12       | 0           | 12       | 31%         |
|                | Substance Abuse             | No Substance Abuse Unknown Substance Abuse                             | 24<br>1  | 0 2         | 24<br>3  | 62%<br>8%   |
|                |                             | Total                                                                  | 37       | 2           | 39       | 100%        |
| ļ <u>†</u>     |                             | PTSD                                                                   | 12       | 0           | 12       | 31%         |
|                | PTSD                        | No PTSD                                                                | 22       | 0           | 22       | 56%         |
|                | PISD                        | Unknown PTSD                                                           | 3        | 2           | 5        | 13%         |
|                |                             | Total                                                                  | 37       | 2           | 39       | 100%        |
|                | Mental Health Conditions    | Mental Health Conditions                                               | 14<br>23 | 0           | 14       | 36%<br>59%  |
|                |                             | No Mental Health Conditions Unknown Mental Health Conditions           | 0        | 2           | 23       | 59%         |
|                |                             | Total                                                                  | 37       | 2           | 39       | 100%        |
| l t            | Physical Disability         | Physical Disability                                                    | 16       | 0           | 16       | 41%         |
|                |                             | No Physical Disability                                                 | 21       | 0           | 21       | 54%         |
|                | Physical Disability         | Unknown Physical Disability                                            | 0        | 2           | 2        | 5%          |
|                |                             | Total                                                                  | 37       | 2           | 39       | 100%        |
|                |                             | Developmental Disability                                               | 7<br>30  | 0           | 7<br>30  | 18%         |
|                | Developmental Disability    | No Developmental Disability Unknown Developmental Disability           | 0        | 2           | 2        | 77%<br>5%   |
|                |                             | Total                                                                  | 37       | 2           | 39       | 100%        |
| Subpopulations |                             | Brain Injury                                                           | 7        | 0           | 7        | 18%         |
|                | Brain Injury                | No Brain Injury                                                        | 28       | 0           | 28       | 72%         |
|                | Scanningal y                | Unknown Brain Injury                                                   | 2        | 2           | 4        | 10%         |
|                |                             | Total                                                                  | 37       | 2           | 39       | 100%        |
|                |                             | Victim of Domestic Violence  Not Victim of Domestic Violence           | 2<br>35  | 0           | 2<br>35  | 5%<br>90%   |
|                | Victim of Domestic Violence | Unknown Victim of Domestic Violence                                    | 0        | 2           | 2        | 5%          |
|                |                             | Total                                                                  | 37       | 2           | 39       | 100%        |
|                |                             | AIDS or HIV                                                            | 0        | 0           | 0        | 0%          |
|                | AIDS or HIV                 | No AIDS or HIV                                                         | 36       | 0           | 36       | 92%         |
|                | , 31 111V                   | Unknown AIDS or HIV                                                    | 1        | 2           | 3        | 8%          |
|                |                             | Total                                                                  | 37       | 2           | 39       | 100%        |
|                |                             | Jail Release 90 Days: Probation<br>Jail Release 90 Days: Parole        | 0        | 0           | 0        | 3%<br>0%    |
|                |                             | Jail Release 90 Days: Parole  Jail Release 90 Days: Completed Sentence | 1        | 0           | 1        | 3%          |
|                |                             | Jail Release 90 Days: (Unspecified)                                    | 0        | 0           | 0        | 0%          |
|                |                             | Jail Release 12 Months: Probation                                      | 2        | 0           | 2        | 5%          |
|                | Jail                        | Jail Release 12 Months: Parole                                         | 0        | 0           | 0        | 0%          |
|                |                             | Jail Release 12 Months: Completed Sentence                             | 0        | 0           | 0        | 0%          |
|                |                             | Jail Release 12 Months: (Unspecified)                                  | 0        | 0           | 0        | 0%          |
|                |                             | No Jail<br>Unknown Jail                                                | 33<br>0  | 0 2         | 33<br>2  | 85%<br>5%   |
|                |                             | Total                                                                  | 37       | 2           | 39       | 100%        |
|                |                             | Adults Only                                                            | 36       | 0           | 36       | 100%        |
|                | Interviewed Househald       | Children Only                                                          | 0        | 0           | 0        | 0%          |
|                | Interviewed Households      | Families with Children                                                 | 0        | 0           | 0        | 0%          |
|                |                             | Total                                                                  | 36       | 0           | 36       | 100%        |
|                | Total Unsheltered Ho        |                                                                        | 37       | 2           | 39       | 100%        |