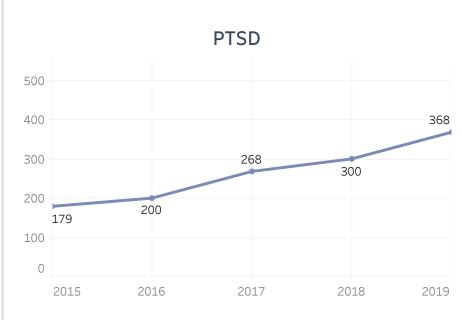

## Unsheltered Subpopulation Trends 2015-2019 [1]

2019 Riverside County PIT Count

# Unsheltered Subpopulation Trends 2015-2019 [2]

2019 Riverside County PIT Count

# Unsheltered Subpopulation Trends 2015-2019 [3]

2019 Riverside County PIT Count

|                | 1                           | he Subpopulations of BANNING                                           |          |             |          |             |
|----------------|-----------------------------|------------------------------------------------------------------------|----------|-------------|----------|-------------|
|                | Catergory                   | Response Options                                                       |          | Observation |          |             |
|                |                             | American Indian                                                        | 2        | 0           | 2        | 5%          |
|                |                             | Asian<br>Black                                                         | 0<br>4   | 0 2         | 0<br>6   | 0%<br>15%   |
|                |                             | Native Hawaiian                                                        | 1        | 0           | 1        | 3%          |
|                | Race                        | White                                                                  | 22       | 0           | 22       | 56%         |
|                |                             | Multiple Races                                                         | 4        | 0           | 4        | 10%         |
|                | Unknown Race                | 4                                                                      | 0        | 4           | 10%      |             |
|                |                             | Total<br>Hispanic                                                      | 37<br>16 | 0           | 39<br>16 | 100%<br>41% |
|                |                             | NonHispanic                                                            | 21       | 2           | 23       | 59%         |
|                | Ethinicity                  | Unknown Ethinicity                                                     | 0        | 0           | 0        | 0%          |
|                |                             | Total                                                                  | 37       | 2           | 39       | 100%        |
|                |                             | Male                                                                   | 25       | 0           | 25       | 64%         |
|                |                             | Female                                                                 | 12       | 0           | 12       | 31%         |
|                | Gender                      | Transgender<br>Gender Non-Conforming                                   | 0        | 0           | 0        | 0%          |
|                |                             | Unknown Gender                                                         | 0        | 2           | 2        | 5%          |
|                |                             | Total                                                                  | 37       | 2           | 39       | 100%        |
|                |                             | Adults (>24)                                                           | 35       | 2           | 37       | 95%         |
|                |                             | Youth (18-24)                                                          | 2        | 0           | 2        | 5%          |
|                | Age                         | Children (<18)                                                         | 0        | 0           | 0        | 0%          |
|                |                             | Unknown Age                                                            | 0        | 0           | 0        | 100%        |
| 1              |                             | Total<br>Veteran Yes                                                   | 37<br>5  | 0           | 39<br>5  | 100%        |
|                | Veterans                    | Veteran No                                                             | 32       | 2           | 34       | 87%         |
|                | 1 311139                    | Total                                                                  | 37       | 2           | 39       | 100%        |
|                |                             | Chronically Homeless                                                   | 23       | 0           | 23       | 59%         |
|                | Chronically Homeless        | Not Chronically Homeless                                               | 14       | 2           | 16       | 41%         |
|                |                             | Total                                                                  | 37       | 2           | 39       | 100%        |
|                |                             | Substance Abuse                                                        | 12       | 0           | 12       | 31%         |
|                | Substance Abuse             | No Substance Abuse Unknown Substance Abuse                             | 24<br>1  | 0 2         | 24<br>3  | 62%<br>8%   |
|                |                             | Total                                                                  | 37       | 2           | 39       | 100%        |
| ļ <u>†</u>     |                             | PTSD                                                                   | 12       | 0           | 12       | 31%         |
|                | PTSD                        | No PTSD                                                                | 22       | 0           | 22       | 56%         |
|                | PISD                        | Unknown PTSD                                                           | 3        | 2           | 5        | 13%         |
|                |                             | Total                                                                  | 37       | 2           | 39       | 100%        |
|                | Mental Health Conditions    | Mental Health Conditions                                               | 14<br>23 | 0           | 14       | 36%<br>59%  |
|                |                             | No Mental Health Conditions Unknown Mental Health Conditions           | 0        | 2           | 23       | 59%         |
|                |                             | Total                                                                  | 37       | 2           | 39       | 100%        |
| l t            | Physical Disability         | Physical Disability                                                    | 16       | 0           | 16       | 41%         |
|                |                             | No Physical Disability                                                 | 21       | 0           | 21       | 54%         |
|                | Physical Disability         | Unknown Physical Disability                                            | 0        | 2           | 2        | 5%          |
|                |                             | Total                                                                  | 37       | 2           | 39       | 100%        |
|                |                             | Developmental Disability                                               | 7<br>30  | 0           | 7<br>30  | 18%         |
|                | Developmental Disability    | No Developmental Disability Unknown Developmental Disability           | 0        | 2           | 2        | 77%<br>5%   |
|                |                             | Total                                                                  | 37       | 2           | 39       | 100%        |
| Subpopulations |                             | Brain Injury                                                           | 7        | 0           | 7        | 18%         |
|                | Brain Injury                | No Brain Injury                                                        | 28       | 0           | 28       | 72%         |
|                | Scanningal y                | Unknown Brain Injury                                                   | 2        | 2           | 4        | 10%         |
|                |                             | Total                                                                  | 37       | 2           | 39       | 100%        |
|                |                             | Victim of Domestic Violence  Not Victim of Domestic Violence           | 2<br>35  | 0           | 2<br>35  | 5%<br>90%   |
|                | Victim of Domestic Violence | Unknown Victim of Domestic Violence                                    | 0        | 2           | 2        | 5%          |
|                |                             | Total                                                                  | 37       | 2           | 39       | 100%        |
|                |                             | AIDS or HIV                                                            | 0        | 0           | 0        | 0%          |
|                | AIDS or HIV                 | No AIDS or HIV                                                         | 36       | 0           | 36       | 92%         |
|                | , 31 111V                   | Unknown AIDS or HIV                                                    | 1        | 2           | 3        | 8%          |
|                |                             | Total                                                                  | 37       | 2           | 39       | 100%        |
|                |                             | Jail Release 90 Days: Probation<br>Jail Release 90 Days: Parole        | 0        | 0           | 0        | 3%<br>0%    |
|                |                             | Jail Release 90 Days: Parole  Jail Release 90 Days: Completed Sentence | 1        | 0           | 1        | 3%          |
|                |                             | Jail Release 90 Days: (Unspecified)                                    | 0        | 0           | 0        | 0%          |
|                |                             | Jail Release 12 Months: Probation                                      | 2        | 0           | 2        | 5%          |
|                | Jail                        | Jail Release 12 Months: Parole                                         | 0        | 0           | 0        | 0%          |
|                |                             | Jail Release 12 Months: Completed Sentence                             | 0        | 0           | 0        | 0%          |
|                |                             | Jail Release 12 Months: (Unspecified)                                  | 0        | 0           | 0        | 0%          |
|                |                             | No Jail<br>Unknown Jail                                                | 33<br>0  | 0 2         | 33<br>2  | 85%<br>5%   |
|                |                             | Total                                                                  | 37       | 2           | 39       | 100%        |
|                |                             | Adults Only                                                            | 36       | 0           | 36       | 100%        |
|                | Interviewed Househald       | Children Only                                                          | 0        | 0           | 0        | 0%          |
|                | Interviewed Households      | Families with Children                                                 | 0        | 0           | 0        | 0%          |
|                |                             | Total                                                                  | 36       | 0           | 36       | 100%        |
|                | Total Unsheltered Ho        |                                                                        | 37       | 2           | 39       | 100%        |