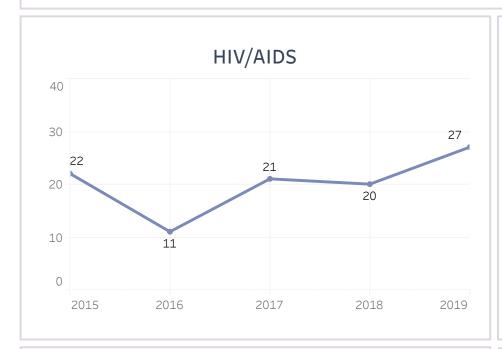

## Unsheltered Subpopulation Trends 2015-2019 [1]

2019 Riverside County PIT Count

# Unsheltered Subpopulation Trends 2015-2019 [2]

2019 Riverside County PIT Count

# Unsheltered Subpopulation Trends 2015-2019 [3]

2019 Riverside County PIT Count

|                | 1                           | he Subpopulations of BANNING                                           |          |             |          |             |
|----------------|-----------------------------|------------------------------------------------------------------------|----------|-------------|----------|-------------|
|                | Catergory                   | Response Options                                                       |          | Observation |          |             |
|                |                             | American Indian                                                        | 2        | 0           | 2        | 5%          |
|                |                             | Asian<br>Black                                                         | 0<br>4   | 0 2         | 0<br>6   | 0%<br>15%   |
|                |                             | Native Hawaiian                                                        | 1        | 0           | 1        | 3%          |
|                | Race                        | White                                                                  | 22       | 0           | 22       | 56%         |
|                |                             | Multiple Races                                                         | 4        | 0           | 4        | 10%         |
|                | Unknown Race                | 4                                                                      | 0        | 4           | 10%      |             |
|                |                             | Total<br>Hispanic                                                      | 37<br>16 | 0           | 39<br>16 | 100%<br>41% |
|                |                             | NonHispanic                                                            | 21       | 2           | 23       | 59%         |
|                | Ethinicity                  | Unknown Ethinicity                                                     | 0        | 0           | 0        | 0%          |
|                |                             | Total                                                                  | 37       | 2           | 39       | 100%        |
|                |                             | Male                                                                   | 25       | 0           | 25       | 64%         |
|                |                             | Female                                                                 | 12       | 0           | 12       | 31%         |
|                | Gender                      | Transgender<br>Gender Non-Conforming                                   | 0        | 0           | 0        | 0%          |
|                |                             | Unknown Gender                                                         | 0        | 2           | 2        | 5%          |
|                |                             | Total                                                                  | 37       | 2           | 39       | 100%        |
|                |                             | Adults (>24)                                                           | 35       | 2           | 37       | 95%         |
|                |                             | Youth (18-24)                                                          | 2        | 0           | 2        | 5%          |
|                | Age                         | Children (<18)                                                         | 0        | 0           | 0        | 0%          |
|                |                             | Unknown Age                                                            | 0        | 0           | 0        | 100%        |
| 1              |                             | Total<br>Veteran Yes                                                   | 37<br>5  | 0           | 39<br>5  | 100%        |
|                | Veterans                    | Veteran No                                                             | 32       | 2           | 34       | 87%         |
|                | 1 311139                    | Total                                                                  | 37       | 2           | 39       | 100%        |
|                |                             | Chronically Homeless                                                   | 23       | 0           | 23       | 59%         |
|                | Chronically Homeless        | Not Chronically Homeless                                               | 14       | 2           | 16       | 41%         |
|                |                             | Total                                                                  | 37       | 2           | 39       | 100%        |
|                |                             | Substance Abuse                                                        | 12       | 0           | 12       | 31%         |
|                | Substance Abuse             | No Substance Abuse Unknown Substance Abuse                             | 24<br>1  | 0 2         | 24<br>3  | 62%<br>8%   |
|                |                             | Total                                                                  | 37       | 2           | 39       | 100%        |
| ļ <u>†</u>     |                             | PTSD                                                                   | 12       | 0           | 12       | 31%         |
|                | PTSD                        | No PTSD                                                                | 22       | 0           | 22       | 56%         |
|                | PISD                        | Unknown PTSD                                                           | 3        | 2           | 5        | 13%         |
|                |                             | Total                                                                  | 37       | 2           | 39       | 100%        |
|                | Mental Health Conditions    | Mental Health Conditions                                               | 14<br>23 | 0           | 14       | 36%<br>59%  |
|                |                             | No Mental Health Conditions Unknown Mental Health Conditions           | 0        | 2           | 23       | 59%         |
|                |                             | Total                                                                  | 37       | 2           | 39       | 100%        |
| l t            | Physical Disability         | Physical Disability                                                    | 16       | 0           | 16       | 41%         |
|                |                             | No Physical Disability                                                 | 21       | 0           | 21       | 54%         |
|                | Physical Disability         | Unknown Physical Disability                                            | 0        | 2           | 2        | 5%          |
|                |                             | Total                                                                  | 37       | 2           | 39       | 100%        |
|                |                             | Developmental Disability                                               | 7<br>30  | 0           | 7<br>30  | 18%         |
|                | Developmental Disability    | No Developmental Disability Unknown Developmental Disability           | 0        | 2           | 2        | 77%<br>5%   |
|                |                             | Total                                                                  | 37       | 2           | 39       | 100%        |
| Subpopulations |                             | Brain Injury                                                           | 7        | 0           | 7        | 18%         |
|                | Brain Injury                | No Brain Injury                                                        | 28       | 0           | 28       | 72%         |
|                | Scanningal y                | Unknown Brain Injury                                                   | 2        | 2           | 4        | 10%         |
|                |                             | Total                                                                  | 37       | 2           | 39       | 100%        |
|                |                             | Victim of Domestic Violence  Not Victim of Domestic Violence           | 2<br>35  | 0           | 2<br>35  | 5%<br>90%   |
|                | Victim of Domestic Violence | Unknown Victim of Domestic Violence                                    | 0        | 2           | 2        | 5%          |
|                |                             | Total                                                                  | 37       | 2           | 39       | 100%        |
|                |                             | AIDS or HIV                                                            | 0        | 0           | 0        | 0%          |
|                | AIDS or HIV                 | No AIDS or HIV                                                         | 36       | 0           | 36       | 92%         |
|                | , 31 111V                   | Unknown AIDS or HIV                                                    | 1        | 2           | 3        | 8%          |
|                |                             | Total                                                                  | 37       | 2           | 39       | 100%        |
|                |                             | Jail Release 90 Days: Probation<br>Jail Release 90 Days: Parole        | 0        | 0           | 0        | 3%<br>0%    |
|                |                             | Jail Release 90 Days: Parole  Jail Release 90 Days: Completed Sentence | 1        | 0           | 1        | 3%          |
|                |                             | Jail Release 90 Days: (Unspecified)                                    | 0        | 0           | 0        | 0%          |
|                |                             | Jail Release 12 Months: Probation                                      | 2        | 0           | 2        | 5%          |
|                | Jail                        | Jail Release 12 Months: Parole                                         | 0        | 0           | 0        | 0%          |
|                |                             | Jail Release 12 Months: Completed Sentence                             | 0        | 0           | 0        | 0%          |
|                |                             | Jail Release 12 Months: (Unspecified)                                  | 0        | 0           | 0        | 0%          |
|                |                             | No Jail<br>Unknown Jail                                                | 33<br>0  | 0 2         | 33<br>2  | 85%<br>5%   |
|                |                             | Total                                                                  | 37       | 2           | 39       | 100%        |
|                |                             | Adults Only                                                            | 36       | 0           | 36       | 100%        |
|                | Interviewed Househald       | Children Only                                                          | 0        | 0           | 0        | 0%          |
|                | Interviewed Households      | Families with Children                                                 | 0        | 0           | 0        | 0%          |
|                |                             | Total                                                                  | 36       | 0           | 36       | 100%        |
|                | Total Unsheltered Ho        |                                                                        | 37       | 2           | 39       | 100%        |