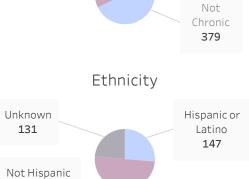

# Chronically Homeless Chronic 221 Not Chronic 391 Ethnicity Unknown 88 Hispanic or Latino 193 Not Hispanic or Latino 331

|                       | 2018 | 2019 |
|-----------------------|------|------|
| Total Count           | 494  | 612  |
| Interviewed           | 386  | 411  |
| Observed              | 108  | 201  |
| Adults (≥25)          | 439  | 543  |
| Youth (18-24)         | 19   | 36   |
| Children (≤17)        | 1    | 1    |
| Unknown Age           | 34   | 32   |
| Male                  | 353  | 433  |
| Female                | 127  | 154  |
| Transgender           | 1    | 3    |
| Gender Non Conforming | 2    | 2    |
| DoesntKnow/NotSure    | 10   | 20   |
| Veterans              | 25   | 34   |