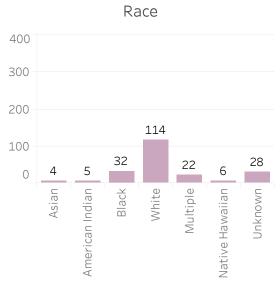

#### Race 400 300 192 200 100 37 31 22 6 0 Multiple Asian Black White Native Hawaiian Unknown American Indian