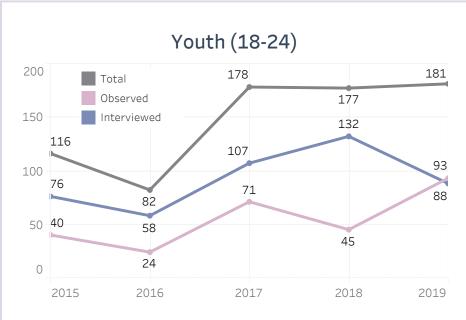

#### Unsheltered Count by Sub-Populations Countywide:

- Veterans 107 total unsheltered PIT count for 2019 (8% increase from 2018)
- Youth (18-24) 181 total unsheltered PIT count for 2019 (2% increase from 2018)
- Children (17 or under) Children went from 4 to 15 in the unsheltered PIT count for 2019.
- Youth count total 196 total unsheltered PIT count for 2019 (8% increase from 2018)
- Chronically Homeless 727 total unsheltered PIT count for 2019 (88% increase from 2018)
- Families w/Children (interview only) 2 total unsheltered PIT count for 2019 (50% decrease from 2018)
- Elderly (aged 62 and over interview only) 129 total unsheltered PIT count for 2019 (16% increase from 2018)

## Unsheltered Subpopulation Trends 2015-2019 [1]

2019 Riverside County PIT Count

# Unsheltered Subpopulation Trends 2015-2019 [2]

2019 Riverside County PIT Count

# Unsheltered Subpopulation Trends 2015-2019 [3]

2019 Riverside County PIT Count

|                | 1                           | he Subpopulations of BANNING                                           |          |             |          |             |
|----------------|-----------------------------|------------------------------------------------------------------------|----------|-------------|----------|-------------|
|                | Catergory                   | Response Options                                                       |          | Observation |          |             |
|                |                             | American Indian                                                        | 2        | 0           | 2        | 5%          |
|                |                             | Asian<br>Black                                                         | 0<br>4   | 0 2         | 0<br>6   | 0%<br>15%   |
|                |                             | Native Hawaiian                                                        | 1        | 0           | 1        | 3%          |
|                | Race                        | White                                                                  | 22       | 0           | 22       | 56%         |
|                |                             | Multiple Races                                                         | 4        | 0           | 4        | 10%         |
|                | Unknown Race                | 4                                                                      | 0        | 4           | 10%      |             |
|                |                             | Total<br>Hispanic                                                      | 37<br>16 | 0           | 39<br>16 | 100%<br>41% |
|                |                             | NonHispanic                                                            | 21       | 2           | 23       | 59%         |
|                | Ethinicity                  | Unknown Ethinicity                                                     | 0        | 0           | 0        | 0%          |
|                |                             | Total                                                                  | 37       | 2           | 39       | 100%        |
|                |                             | Male                                                                   | 25       | 0           | 25       | 64%         |
|                |                             | Female                                                                 | 12       | 0           | 12       | 31%         |
|                | Gender                      | Transgender<br>Gender Non-Conforming                                   | 0        | 0           | 0        | 0%          |
|                |                             | Unknown Gender                                                         | 0        | 2           | 2        | 5%          |
|                |                             | Total                                                                  | 37       | 2           | 39       | 100%        |
|                |                             | Adults (>24)                                                           | 35       | 2           | 37       | 95%         |
|                |                             | Youth (18-24)                                                          | 2        | 0           | 2        | 5%          |
|                | Age                         | Children (<18)                                                         | 0        | 0           | 0        | 0%          |
|                |                             | Unknown Age                                                            | 0        | 0           | 0        | 100%        |
| 1              |                             | Total<br>Veteran Yes                                                   | 37<br>5  | 0           | 39<br>5  | 100%        |
|                | Veterans                    | Veteran No                                                             | 32       | 2           | 34       | 87%         |
|                | 1 311139                    | Total                                                                  | 37       | 2           | 39       | 100%        |
|                |                             | Chronically Homeless                                                   | 23       | 0           | 23       | 59%         |
|                | Chronically Homeless        | Not Chronically Homeless                                               | 14       | 2           | 16       | 41%         |
|                |                             | Total                                                                  | 37       | 2           | 39       | 100%        |
|                |                             | Substance Abuse                                                        | 12       | 0           | 12       | 31%         |
|                | Substance Abuse             | No Substance Abuse Unknown Substance Abuse                             | 24<br>1  | 0 2         | 24<br>3  | 62%<br>8%   |
|                |                             | Total                                                                  | 37       | 2           | 39       | 100%        |
| ļ <u>†</u>     |                             | PTSD                                                                   | 12       | 0           | 12       | 31%         |
|                | PTSD                        | No PTSD                                                                | 22       | 0           | 22       | 56%         |
|                | PISD                        | Unknown PTSD                                                           | 3        | 2           | 5        | 13%         |
|                |                             | Total                                                                  | 37       | 2           | 39       | 100%        |
|                | Mental Health Conditions    | Mental Health Conditions                                               | 14<br>23 | 0           | 14       | 36%<br>59%  |
|                |                             | No Mental Health Conditions Unknown Mental Health Conditions           | 0        | 2           | 23       | 59%         |
|                |                             | Total                                                                  | 37       | 2           | 39       | 100%        |
| l t            | Physical Disability         | Physical Disability                                                    | 16       | 0           | 16       | 41%         |
|                |                             | No Physical Disability                                                 | 21       | 0           | 21       | 54%         |
|                | Physical Disability         | Unknown Physical Disability                                            | 0        | 2           | 2        | 5%          |
|                |                             | Total                                                                  | 37       | 2           | 39       | 100%        |
|                |                             | Developmental Disability                                               | 7<br>30  | 0           | 7<br>30  | 18%         |
|                | Developmental Disability    | No Developmental Disability Unknown Developmental Disability           | 0        | 2           | 2        | 77%<br>5%   |
|                |                             | Total                                                                  | 37       | 2           | 39       | 100%        |
| Subpopulations |                             | Brain Injury                                                           | 7        | 0           | 7        | 18%         |
|                | Brain Injury                | No Brain Injury                                                        | 28       | 0           | 28       | 72%         |
|                | Scanningal y                | Unknown Brain Injury                                                   | 2        | 2           | 4        | 10%         |
|                |                             | Total                                                                  | 37       | 2           | 39       | 100%        |
|                |                             | Victim of Domestic Violence  Not Victim of Domestic Violence           | 2<br>35  | 0           | 2<br>35  | 5%<br>90%   |
|                | Victim of Domestic Violence | Unknown Victim of Domestic Violence                                    | 0        | 2           | 2        | 5%          |
|                |                             | Total                                                                  | 37       | 2           | 39       | 100%        |
|                |                             | AIDS or HIV                                                            | 0        | 0           | 0        | 0%          |
|                | AIDS or HIV                 | No AIDS or HIV                                                         | 36       | 0           | 36       | 92%         |
|                | , 31 111V                   | Unknown AIDS or HIV                                                    | 1        | 2           | 3        | 8%          |
|                |                             | Total                                                                  | 37       | 2           | 39       | 100%        |
|                |                             | Jail Release 90 Days: Probation<br>Jail Release 90 Days: Parole        | 0        | 0           | 0        | 3%<br>0%    |
|                |                             | Jail Release 90 Days: Parole  Jail Release 90 Days: Completed Sentence | 1        | 0           | 1        | 3%          |
|                |                             | Jail Release 90 Days: (Unspecified)                                    | 0        | 0           | 0        | 0%          |
|                |                             | Jail Release 12 Months: Probation                                      | 2        | 0           | 2        | 5%          |
|                | Jail                        | Jail Release 12 Months: Parole                                         | 0        | 0           | 0        | 0%          |
|                |                             | Jail Release 12 Months: Completed Sentence                             | 0        | 0           | 0        | 0%          |
|                |                             | Jail Release 12 Months: (Unspecified)                                  | 0        | 0           | 0        | 0%          |
|                |                             | No Jail<br>Unknown Jail                                                | 33<br>0  | 0 2         | 33<br>2  | 85%<br>5%   |
|                |                             | Total                                                                  | 37       | 2           | 39       | 100%        |
|                |                             | Adults Only                                                            | 36       | 0           | 36       | 100%        |
|                | Interviewed Househald       | Children Only                                                          | 0        | 0           | 0        | 0%          |
|                | Interviewed Households      | Families with Children                                                 | 0        | 0           | 0        | 0%          |
|                |                             | Total                                                                  | 36       | 0           | 36       | 100%        |
|                | Total Unsheltered Ho        |                                                                        | 37       | 2           | 39       | 100%        |