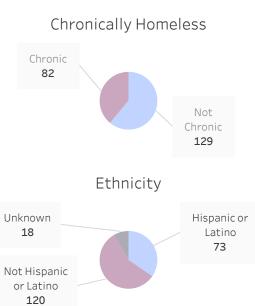

# Chronically Homeless Chronic 221 Not Chronic 391 Ethnicity Unknown 88 Hispanic or Latino 193 Not Hispanic or Latino 331

|                       | 2018 | 2019 |
|-----------------------|------|------|
| Total Count           | 494  | 612  |
| Interviewed           | 386  | 411  |
| Observed              | 108  | 201  |
| Adults (≥25)          | 439  | 543  |
| Youth (18-24)         | 19   | 36   |
| Children (≤17)        | 1    | 1    |
| Unknown Age           | 34   | 32   |
| Male                  | 353  | 433  |
| Female                | 127  | 154  |
| Transgender           | 1    | 3    |
| Gender Non Conforming | 2    | 2    |
| DoesntKnow/NotSure    | 10   | 20   |
| Veterans              | 25   | 34   |