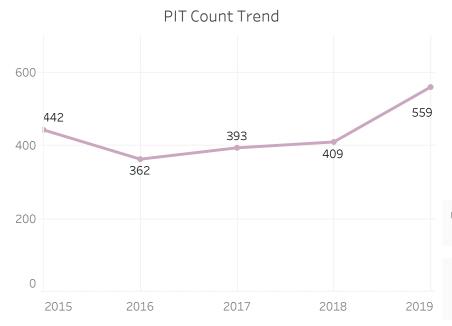

## Unsheltered Subpopulation Trends 2015-2019 [1]

2019 Riverside County PIT Count

# Unsheltered Subpopulation Trends 2015-2019 [2]

2019 Riverside County PIT Count

# Unsheltered Subpopulation Trends 2015-2019 [3]

2019 Riverside County PIT Count

|                | 1                           | he Subpopulations of BANNING                                           |          |             |          |             |
|----------------|-----------------------------|------------------------------------------------------------------------|----------|-------------|----------|-------------|
|                | Catergory                   | Response Options                                                       |          | Observation |          |             |
|                |                             | American Indian                                                        | 2        | 0           | 2        | 5%          |
|                |                             | Asian<br>Black                                                         | 0<br>4   | 0 2         | 0<br>6   | 0%<br>15%   |
|                |                             | Native Hawaiian                                                        | 1        | 0           | 1        | 3%          |
|                | Race                        | White                                                                  | 22       | 0           | 22       | 56%         |
|                |                             | Multiple Races                                                         | 4        | 0           | 4        | 10%         |
|                | Unknown Race                | 4                                                                      | 0        | 4           | 10%      |             |
|                |                             | Total<br>Hispanic                                                      | 37<br>16 | 0           | 39<br>16 | 100%<br>41% |
|                |                             | NonHispanic                                                            | 21       | 2           | 23       | 59%         |
|                | Ethinicity                  | Unknown Ethinicity                                                     | 0        | 0           | 0        | 0%          |
|                |                             | Total                                                                  | 37       | 2           | 39       | 100%        |
|                |                             | Male                                                                   | 25       | 0           | 25       | 64%         |
|                |                             | Female                                                                 | 12       | 0           | 12       | 31%         |
|                | Gender                      | Transgender<br>Gender Non-Conforming                                   | 0        | 0           | 0        | 0%          |
|                |                             | Unknown Gender                                                         | 0        | 2           | 2        | 5%          |
|                |                             | Total                                                                  | 37       | 2           | 39       | 100%        |
|                |                             | Adults (>24)                                                           | 35       | 2           | 37       | 95%         |
|                |                             | Youth (18-24)                                                          | 2        | 0           | 2        | 5%          |
|                | Age                         | Children (<18)                                                         | 0        | 0           | 0        | 0%          |
|                |                             | Unknown Age                                                            | 0        | 0           | 0        | 100%        |
| 1              |                             | Total<br>Veteran Yes                                                   | 37<br>5  | 0           | 39<br>5  | 100%        |
|                | Veterans                    | Veteran No                                                             | 32       | 2           | 34       | 87%         |
|                | 1 311139                    | Total                                                                  | 37       | 2           | 39       | 100%        |
|                |                             | Chronically Homeless                                                   | 23       | 0           | 23       | 59%         |
|                | Chronically Homeless        | Not Chronically Homeless                                               | 14       | 2           | 16       | 41%         |
|                |                             | Total                                                                  | 37       | 2           | 39       | 100%        |
|                |                             | Substance Abuse                                                        | 12       | 0           | 12       | 31%         |
|                | Substance Abuse             | No Substance Abuse Unknown Substance Abuse                             | 24<br>1  | 0 2         | 24<br>3  | 62%<br>8%   |
|                |                             | Total                                                                  | 37       | 2           | 39       | 100%        |
| ļ <u>†</u>     |                             | PTSD                                                                   | 12       | 0           | 12       | 31%         |
|                | PTSD                        | No PTSD                                                                | 22       | 0           | 22       | 56%         |
|                | PISD                        | Unknown PTSD                                                           | 3        | 2           | 5        | 13%         |
|                |                             | Total                                                                  | 37       | 2           | 39       | 100%        |
|                | Mental Health Conditions    | Mental Health Conditions                                               | 14<br>23 | 0           | 14       | 36%<br>59%  |
|                |                             | No Mental Health Conditions Unknown Mental Health Conditions           | 0        | 2           | 23       | 59%         |
|                |                             | Total                                                                  | 37       | 2           | 39       | 100%        |
| l t            | Physical Disability         | Physical Disability                                                    | 16       | 0           | 16       | 41%         |
|                |                             | No Physical Disability                                                 | 21       | 0           | 21       | 54%         |
|                | Physical Disability         | Unknown Physical Disability                                            | 0        | 2           | 2        | 5%          |
|                |                             | Total                                                                  | 37       | 2           | 39       | 100%        |
|                |                             | Developmental Disability                                               | 7<br>30  | 0           | 7<br>30  | 18%         |
|                | Developmental Disability    | No Developmental Disability Unknown Developmental Disability           | 0        | 2           | 2        | 77%<br>5%   |
|                |                             | Total                                                                  | 37       | 2           | 39       | 100%        |
| Subpopulations |                             | Brain Injury                                                           | 7        | 0           | 7        | 18%         |
|                | Brain Injury                | No Brain Injury                                                        | 28       | 0           | 28       | 72%         |
|                | Scanningal y                | Unknown Brain Injury                                                   | 2        | 2           | 4        | 10%         |
|                |                             | Total                                                                  | 37       | 2           | 39       | 100%        |
|                |                             | Victim of Domestic Violence  Not Victim of Domestic Violence           | 2<br>35  | 0           | 2<br>35  | 5%<br>90%   |
|                | Victim of Domestic Violence | Unknown Victim of Domestic Violence                                    | 0        | 2           | 2        | 5%          |
|                |                             | Total                                                                  | 37       | 2           | 39       | 100%        |
|                |                             | AIDS or HIV                                                            | 0        | 0           | 0        | 0%          |
|                | AIDS or HIV                 | No AIDS or HIV                                                         | 36       | 0           | 36       | 92%         |
|                | , 31 111V                   | Unknown AIDS or HIV                                                    | 1        | 2           | 3        | 8%          |
|                |                             | Total                                                                  | 37       | 2           | 39       | 100%        |
|                |                             | Jail Release 90 Days: Probation<br>Jail Release 90 Days: Parole        | 0        | 0           | 0        | 3%<br>0%    |
|                |                             | Jail Release 90 Days: Parole  Jail Release 90 Days: Completed Sentence | 1        | 0           | 1        | 3%          |
|                |                             | Jail Release 90 Days: (Unspecified)                                    | 0        | 0           | 0        | 0%          |
|                |                             | Jail Release 12 Months: Probation                                      | 2        | 0           | 2        | 5%          |
|                | Jail                        | Jail Release 12 Months: Parole                                         | 0        | 0           | 0        | 0%          |
|                |                             | Jail Release 12 Months: Completed Sentence                             | 0        | 0           | 0        | 0%          |
|                |                             | Jail Release 12 Months: (Unspecified)                                  | 0        | 0           | 0        | 0%          |
|                |                             | No Jail<br>Unknown Jail                                                | 33<br>0  | 0 2         | 33<br>2  | 85%<br>5%   |
|                |                             | Total                                                                  | 37       | 2           | 39       | 100%        |
|                |                             | Adults Only                                                            | 36       | 0           | 36       | 100%        |
|                | Interviewed Househald       | Children Only                                                          | 0        | 0           | 0        | 0%          |
|                | Interviewed Households      | Families with Children                                                 | 0        | 0           | 0        | 0%          |
|                |                             | Total                                                                  | 36       | 0           | 36       | 100%        |
|                | Total Unsheltered Ho        |                                                                        | 37       | 2           | 39       | 100%        |