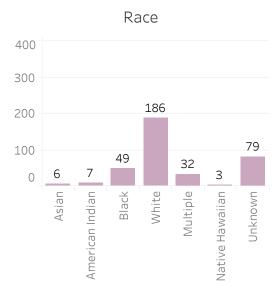

#### Race 400 300 192 200 100 37 31 22 6 0 Multiple Asian Black White Native Hawaiian Unknown American Indian