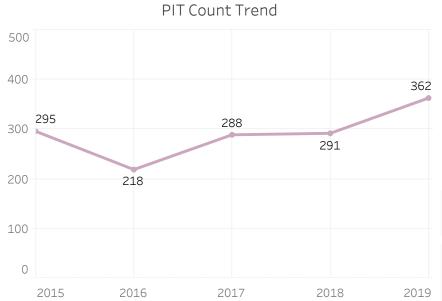

#### Subpopulation Statistics

|                       | 2018 | 2019 |
|-----------------------|------|------|
| Total Count           | 290  | 362  |
| Interviewed           | 207  | 221  |
| Observed              | 83   | 141  |
| Adults (≥25)          | 231  | 273  |
| Youth (18-24)         | 39   | 46   |
| Children (≤17)        | 0    | 6    |
| Unknown Age           | 22   | 37   |
| Male                  | 192  | 239  |
| Female                | 86   | 88   |
| Transgender           | 1    | 6    |
| Gender Non Conforming | 1    | 1    |
| DoesntKnow/NotSure    | 12   | 28   |
| Veterans              | 18   | 16   |