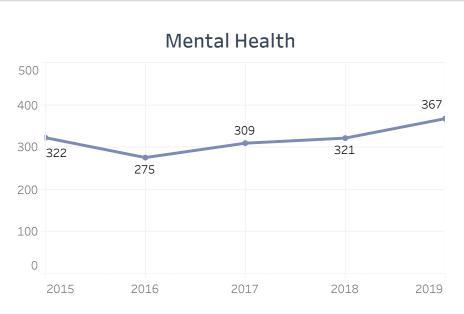

## Unsheltered Subpopulation Trends 2015-2019 [1]

2019 Riverside County PIT Count

# Unsheltered Subpopulation Trends 2015-2019 [2]

2019 Riverside County PIT Count

# Unsheltered Subpopulation Trends 2015-2019 [3]

2019 Riverside County PIT Count

|                | 1                           | he Subpopulations of BANNING                                           |          |             |          |             |
|----------------|-----------------------------|------------------------------------------------------------------------|----------|-------------|----------|-------------|
|                | Catergory                   | Response Options                                                       |          | Observation |          |             |
|                |                             | American Indian                                                        | 2        | 0           | 2        | 5%          |
|                |                             | Asian<br>Black                                                         | 0<br>4   | 0 2         | 0<br>6   | 0%<br>15%   |
|                |                             | Native Hawaiian                                                        | 1        | 0           | 1        | 3%          |
|                | Race                        | White                                                                  | 22       | 0           | 22       | 56%         |
|                |                             | Multiple Races                                                         | 4        | 0           | 4        | 10%         |
|                | Unknown Race                | 4                                                                      | 0        | 4           | 10%      |             |
|                |                             | Total<br>Hispanic                                                      | 37<br>16 | 0           | 39<br>16 | 100%<br>41% |
|                |                             | NonHispanic                                                            | 21       | 2           | 23       | 59%         |
|                | Ethinicity                  | Unknown Ethinicity                                                     | 0        | 0           | 0        | 0%          |
|                |                             | Total                                                                  | 37       | 2           | 39       | 100%        |
|                |                             | Male                                                                   | 25       | 0           | 25       | 64%         |
|                |                             | Female                                                                 | 12       | 0           | 12       | 31%         |
|                | Gender                      | Transgender<br>Gender Non-Conforming                                   | 0        | 0           | 0        | 0%          |
|                |                             | Unknown Gender                                                         | 0        | 2           | 2        | 5%          |
|                |                             | Total                                                                  | 37       | 2           | 39       | 100%        |
|                |                             | Adults (>24)                                                           | 35       | 2           | 37       | 95%         |
|                |                             | Youth (18-24)                                                          | 2        | 0           | 2        | 5%          |
|                | Age                         | Children (<18)                                                         | 0        | 0           | 0        | 0%          |
|                |                             | Unknown Age                                                            | 0        | 0           | 0        | 100%        |
| 1              |                             | Total<br>Veteran Yes                                                   | 37<br>5  | 0           | 39<br>5  | 100%        |
|                | Veterans                    | Veteran No                                                             | 32       | 2           | 34       | 87%         |
|                | 1 311139                    | Total                                                                  | 37       | 2           | 39       | 100%        |
|                |                             | Chronically Homeless                                                   | 23       | 0           | 23       | 59%         |
|                | Chronically Homeless        | Not Chronically Homeless                                               | 14       | 2           | 16       | 41%         |
|                |                             | Total                                                                  | 37       | 2           | 39       | 100%        |
|                |                             | Substance Abuse                                                        | 12       | 0           | 12       | 31%         |
|                | Substance Abuse             | No Substance Abuse Unknown Substance Abuse                             | 24<br>1  | 0 2         | 24<br>3  | 62%<br>8%   |
|                |                             | Total                                                                  | 37       | 2           | 39       | 100%        |
| ļ <u>†</u>     |                             | PTSD                                                                   | 12       | 0           | 12       | 31%         |
|                | PTSD                        | No PTSD                                                                | 22       | 0           | 22       | 56%         |
|                | PISD                        | Unknown PTSD                                                           | 3        | 2           | 5        | 13%         |
|                |                             | Total                                                                  | 37       | 2           | 39       | 100%        |
|                | Mental Health Conditions    | Mental Health Conditions                                               | 14<br>23 | 0           | 14       | 36%<br>59%  |
|                |                             | No Mental Health Conditions Unknown Mental Health Conditions           | 0        | 2           | 23       | 59%         |
|                |                             | Total                                                                  | 37       | 2           | 39       | 100%        |
| l t            | Physical Disability         | Physical Disability                                                    | 16       | 0           | 16       | 41%         |
|                |                             | No Physical Disability                                                 | 21       | 0           | 21       | 54%         |
|                | Physical Disability         | Unknown Physical Disability                                            | 0        | 2           | 2        | 5%          |
|                |                             | Total                                                                  | 37       | 2           | 39       | 100%        |
|                |                             | Developmental Disability                                               | 7<br>30  | 0           | 7<br>30  | 18%         |
|                | Developmental Disability    | No Developmental Disability Unknown Developmental Disability           | 0        | 2           | 2        | 77%<br>5%   |
|                |                             | Total                                                                  | 37       | 2           | 39       | 100%        |
| Subpopulations |                             | Brain Injury                                                           | 7        | 0           | 7        | 18%         |
|                | Brain Injury                | No Brain Injury                                                        | 28       | 0           | 28       | 72%         |
|                | Scanningal y                | Unknown Brain Injury                                                   | 2        | 2           | 4        | 10%         |
|                |                             | Total                                                                  | 37       | 2           | 39       | 100%        |
|                |                             | Victim of Domestic Violence  Not Victim of Domestic Violence           | 2<br>35  | 0           | 2<br>35  | 5%<br>90%   |
|                | Victim of Domestic Violence | Unknown Victim of Domestic Violence                                    | 0        | 2           | 2        | 5%          |
|                |                             | Total                                                                  | 37       | 2           | 39       | 100%        |
|                |                             | AIDS or HIV                                                            | 0        | 0           | 0        | 0%          |
|                | AIDS or HIV                 | No AIDS or HIV                                                         | 36       | 0           | 36       | 92%         |
|                | , 31 111V                   | Unknown AIDS or HIV                                                    | 1        | 2           | 3        | 8%          |
|                |                             | Total                                                                  | 37       | 2           | 39       | 100%        |
|                |                             | Jail Release 90 Days: Probation<br>Jail Release 90 Days: Parole        | 0        | 0           | 0        | 3%<br>0%    |
|                |                             | Jail Release 90 Days: Parole  Jail Release 90 Days: Completed Sentence | 1        | 0           | 1        | 3%          |
|                |                             | Jail Release 90 Days: (Unspecified)                                    | 0        | 0           | 0        | 0%          |
|                |                             | Jail Release 12 Months: Probation                                      | 2        | 0           | 2        | 5%          |
|                | Jail                        | Jail Release 12 Months: Parole                                         | 0        | 0           | 0        | 0%          |
|                |                             | Jail Release 12 Months: Completed Sentence                             | 0        | 0           | 0        | 0%          |
|                |                             | Jail Release 12 Months: (Unspecified)                                  | 0        | 0           | 0        | 0%          |
|                |                             | No Jail<br>Unknown Jail                                                | 33<br>0  | 0 2         | 33<br>2  | 85%<br>5%   |
|                |                             | Total                                                                  | 37       | 2           | 39       | 100%        |
|                |                             | Adults Only                                                            | 36       | 0           | 36       | 100%        |
|                | Interviewed Househald       | Children Only                                                          | 0        | 0           | 0        | 0%          |
|                | Interviewed Households      | Families with Children                                                 | 0        | 0           | 0        | 0%          |
|                |                             | Total                                                                  | 36       | 0           | 36       | 100%        |
|                | Total Unsheltered Ho        |                                                                        | 37       | 2           | 39       | 100%        |