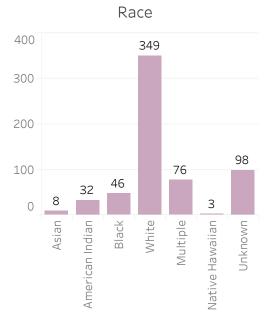

#### Race 400 300 192 200 100 37 31 22 6 0 Multiple Asian Black White Native Hawaiian Unknown American Indian