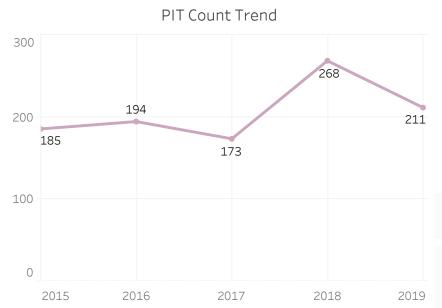

#### Subpopulation Statistics

|                       | 2018 | 2019 |
|-----------------------|------|------|
| Total Count           | 268  | 211  |
| Interviewed           | 209  | 159  |
| Observed              | 59   | 52   |
| Adults (≥25)          | 237  | 185  |
| Youth (18-24)         | 23   | 25   |
| Children (≤17)        | 0    | 0    |
| Unknown Age           | 8    | 1    |
| Male                  | 194  | 143  |
| Female                | 72   | 63   |
| Transgender           | 0    | 0    |
| Gender Non Conforming | 0    | 0    |
| DoesntKnow/NotSure    | 2    | 5    |
| Veterans              | 19   | 11   |