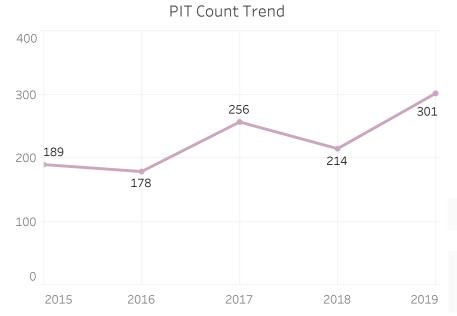

#### Subpopulation Statistics

|                       | 2018 | 2019 |
|-----------------------|------|------|
| Total Count           | 214  | 301  |
| Interviewed           | 152  | 219  |
| Observed              | 62   | 82   |
| Adults (≥25)          | 167  | 272  |
| Youth (18-24)         | 32   | 25   |
| Children (≤17)        | 1    | 0    |
| Unknown Age           | 14   | 4    |
| Male                  | 133  | 209  |
| Female                | 68   | 88   |
| Transgender           | 3    | 1    |
| Gender Non Conforming | 2    | 1    |
| DoesntKnow/NotSure    | 8    | 2    |
| Veterans              | 16   | 25   |
|                       |      |      |