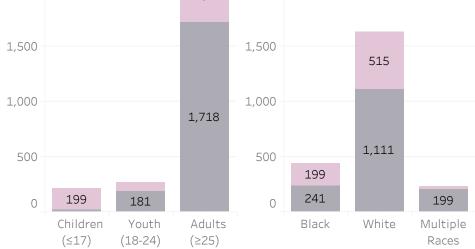

#### Unsheltered Count by Sub-Populations Countywide:

- Veterans 107 total unsheltered PIT count for 2019 (8% increase from 2018)
- Youth (18-24) 181 total unsheltered PIT count for 2019 (2% increase from 2018)
- Children (17 or under) Children went from 4 to 15 in the unsheltered PIT count for 2019.
- Youth count total 196 total unsheltered PIT count for 2019 (8% increase from 2018)
- Chronically Homeless 727 total unsheltered PIT count for 2019 (88% increase from 2018)
- Families w/Children (interview only) 2 total unsheltered PIT count for 2019 (50% decrease from 2018)
- Elderly (aged 62 and over interview only) 129 total unsheltered PIT count for 2019 (16% increase from 2018)