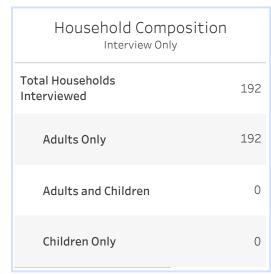

| Household Composit              | ion |
|---------------------------------|-----|
| Total Households<br>Interviewed | 391 |
| Adults Only                     | 390 |
| Adults and Children             | 0   |
| Children Only                   | 1   |