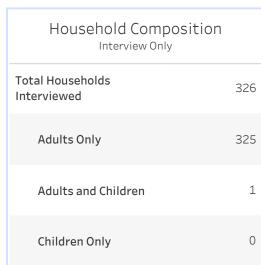

| Household Composit              | ion |
|---------------------------------|-----|
| Total Households<br>Interviewed | 391 |
| Adults Only                     | 390 |
| Adults and Children             | 0   |
| Children Only                   | 1   |