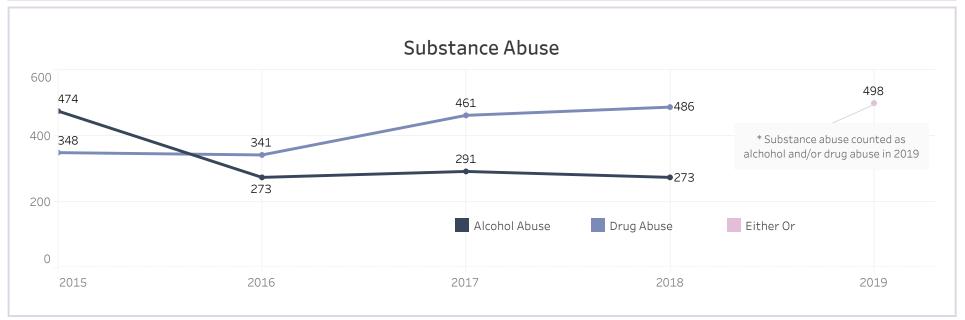

| 2018 | 2019 |
|----------------|------|------|
| Banning        | 37   | 39   |
| Beaumont       | 13   | 15   |
| Calimesa       | 9    | 16   |
| Menifee        | 22   | 17   |
| Moreno Valley  | 77   | 38   |
| Perris         | 95   | 77   |
| Unincorporated | 15   | 9    |

| Volunteers By<br>Deployment Site | !  |
|----------------------------------|----|
| Banning Senior<br>Center         | 13 |
| Beaumont Police<br>Department    | 4  |
| Calimesa City Hall               | 6  |
| Cottonwood Golf<br>Center        | 46 |
| Kay Ceniceros<br>Senior          | 17 |
| RSO Perris<br>Station            | 26 |





## Unsheltered Subpopulation Trends 2015-2019 [1]

2019 Riverside County PIT Count











# Unsheltered Subpopulation Trends 2015-2019 [2]

2019 Riverside County PIT Count







# Unsheltered Subpopulation Trends 2015-2019 [3]

2019 Riverside County PIT Count









|                | 1                           | he Subpopulations of BANNING                                           |          |             |          |             |
|----------------|-----------------------------|------------------------------------------------------------------------|----------|-------------|----------|-------------|
|                | Catergory                   | Response Options                                                       |          | Observation |          |             |
|                |                             | American Indian                                                        | 2        | 0           | 2        | 5%          |
|