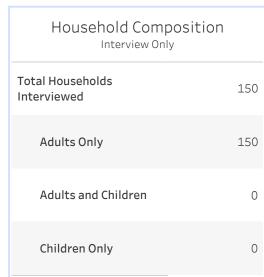

| Household Composit              | ion |
|---------------------------------|-----|
| Total Households<br>Interviewed | 391 |
| Adults Only                     | 390 |
| Adults and Children             | 0   |
| Children Only                   | 1   |