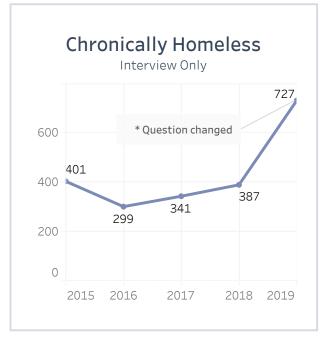

#### Unsheltered Count by Sub-Populations Countywide:

- Veterans 107 total unsheltered PIT count for 2019 (8% increase from 2018)
- Youth (18-24) 181 total unsheltered PIT count for 2019 (2% increase from 2018)
- Children (17 or under) Children went from 4 to 15 in the unsheltered PIT count for 2019.
- Youth count total 196 total unsheltered PIT count for 2019 (8% increase from 2018)
- Chronically Homeless 727 total unsheltered PIT count for 2019 (88% increase from 2018)
- Families w/Children (interview only) 2 total unsheltered PIT count for 2019 (50% decrease from 2018)
- Elderly (aged 62 and over interview only) 129 total unsheltered PIT count for 2019 (16% increase from 2018)