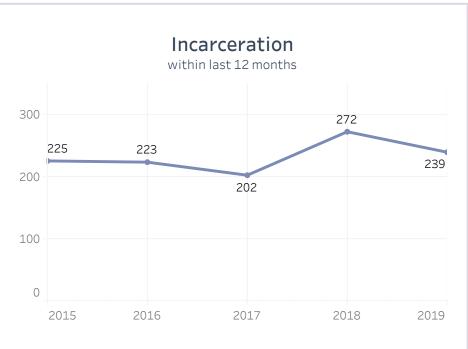

## Unsheltered Subpopulation Trends 2015-2019 [1]

2019 Riverside County PIT Count

# Unsheltered Subpopulation Trends 2015-2019 [2]

2019 Riverside County PIT Count

# Unsheltered Subpopulation Trends 2015-2019 [3]

2019 Riverside County PIT Count

|                | 1                           | he Subpopulations of BANNING                                           |          |             |          |             |
|----------------|-----------------------------|------------------------------------------------------------------------|----------|-------------|----------|-------------|
|                | Catergory                   | Response Options                                                       |          | Observation |          |             |
|                |                             | American Indian                                                        | 2        | 0           | 2        | 5%          |
|                |                             | Asian<br>Black                                                         | 0<br>4   | 0 2         | 0<br>6   | 0%<br>15%   |
|                |                             | Native Hawaiian                                                        | 1        | 0           | 1        | 3%          |
|                | Race                        | White                                                                  | 22       | 0           | 22       | 56%         |
|                |                             | Multiple Races                                                         | 4        | 0           | 4        | 10%         |
|                | Unknown Race                | 4                                                                      | 0        | 4           | 10%      |             |
|                |                             | Total<br>Hispanic                                                      | 37<br>16 | 0           | 39<br>16 | 100%<br>41% |
|                |                             | NonHispanic                                                            | 21       | 2           | 23       | 59%         |
|                | Ethinicity                  | Unknown Ethinicity                                                     | 0        | 0           | 0        | 0%          |
|                |                             | Total                                                                  | 37       | 2           | 39       | 100%        |
|                |                             | Male                                                                   | 25       | 0           | 25       | 64%         |
|                |                             | Female                                                                 | 12       | 0           | 12       | 31%         |
|                | Gender                      | Transgender<br>Gender Non-Conforming                                   | 0        | 0           | 0        | 0%          |
|                |                             | Unknown Gender                                                         | 0        | 2           | 2        | 5%          |
|                |                             | Total                                                                  | 37       | 2           | 39       | 100%        |
|                |                             | Adults (>24)                                                           | 35       | 2           | 37       | 95%         |
|                |                             | Youth (18-24)                                                          | 2        | 0           | 2        | 5%          |
|                | Age                         | Children (<18)                                                         | 0        | 0           | 0        | 0%          |
|                |                             | Unknown Age                                                            | 0        | 0           | 0        | 100%        |
| 1              |                             | Total<br>Veteran Yes                                                   | 37<br>5  | 0           | 39<br>5  | 100%        |
|                | Veterans                    | Veteran No                                                             | 32       | 2           | 34       | 87%         |
|                | 1 311139                    | Total                                                                  | 37       | 2           | 39       | 100%        |
|                |                             | Chronically Homeless                                                   | 23       | 0           | 23       | 59%         |
|                | Chronically Homeless        | Not Chronically Homeless                                               | 14       | 2           | 16       | 41%         |
|                |                             | Total                                                                  | 37       | 2           | 39       | 100%        |
|                |                             | Substance Abuse                                                        | 12       | 0           | 12       | 31%         |
|                | Substance Abuse             | No Substance Abuse Unknown Substance Abuse                             | 24<br>1  | 0 2         | 24<br>3  | 62%<br>8%   |
|                |                             | Total                                                                  | 37       | 2           | 39       | 100%        |
| ļ <u>†</u>     |                             | PTSD                                                                   | 12       | 0           | 12       | 31%         |
|                | PTSD                        | No PTSD                                                                | 22       | 0           | 22       | 56%         |
|                | PISD                        | Unknown PTSD                                                           | 3        | 2           | 5        | 13%         |
|                |                             | Total                                                                  | 37       | 2           | 39       | 100%        |
|                | Mental Health Conditions    | Mental Health Conditions                                               | 14<br>23 | 0           | 14       | 36%<br>59%  |
|                |                             | No Mental Health Conditions Unknown Mental Health Conditions           | 0        | 2           | 23       | 59%         |
|                |                             | Total                                                                  | 37       | 2           | 39       | 100%        |
| l t            | Physical Disability         | Physical Disability                                                    | 16       | 0           | 16       | 41%         |
|                |                             | No Physical Disability                                                 | 21       | 0           | 21       | 54%         |
|                | Physical Disability         | Unknown Physical Disability                                            | 0        | 2           | 2        | 5%          |
|                |                             | Total                                                                  | 37       | 2           | 39       | 100%        |
|                |                             | Developmental Disability                                               | 7<br>30  | 0           | 7<br>30  | 18%         |
|                | Developmental Disability    | No Developmental Disability Unknown Developmental Disability           | 0        | 2           | 2        | 77%<br>5%   |
|                |                             | Total                                                                  | 37       | 2           | 39       | 100%        |
| Subpopulations |                             | Brain Injury                                                           | 7        | 0           | 7        | 18%         |
|                | Brain Injury                | No Brain Injury                                                        | 28       | 0           | 28       | 72%         |
|                | Scanningal y                | Unknown Brain Injury                                                   | 2        | 2           | 4        | 10%         |
|                |                             | Total                                                                  | 37       | 2           | 39       | 100%        |
|                |                             | Victim of Domestic Violence  Not Victim of Domestic Violence           | 2<br>35  | 0           | 2<br>35  | 5%<br>90%   |
|                | Victim of Domestic Violence | Unknown Victim of Domestic Violence                                    | 0        | 2           | 2        | 5%          |
|                |                             | Total                                                                  | 37       | 2           | 39       | 100%        |
|                |                             | AIDS or HIV                                                            | 0        | 0           | 0        | 0%          |
|                | AIDS or HIV                 | No AIDS or HIV                                                         | 36       | 0           | 36       | 92%         |
|                | , 31 111V                   | Unknown AIDS or HIV                                                    | 1        | 2           | 3        | 8%          |
|                |                             | Total                                                                  | 37       | 2           | 39       | 100%        |
|                |                             | Jail Release 90 Days: Probation<br>Jail Release 90 Days: Parole        | 0        | 0           | 0        | 3%<br>0%    |
|                |                             | Jail Release 90 Days: Parole  Jail Release 90 Days: Completed Sentence | 1        | 0           | 1        | 3%          |
|                |                             | Jail Release 90 Days: (Unspecified)                                    | 0        | 0           | 0        | 0%          |
|                |                             | Jail Release 12 Months: Probation                                      | 2        | 0           | 2        | 5%          |
|                | Jail                        | Jail Release 12 Months: Parole                                         | 0        | 0           | 0        | 0%          |
|                |                             | Jail Release 12 Months: Completed Sentence                             | 0        | 0           | 0        | 0%          |
|                |                             | Jail Release 12 Months: (Unspecified)                                  | 0        | 0           | 0        | 0%          |
|                |                             | No Jail<br>Unknown Jail                                                | 33<br>0  | 0 2         | 33<br>2  | 85%<br>5%   |
|                |                             | Total                                                                  | 37       | 2           | 39       | 100%        |
|                |                             | Adults Only                                                            | 36       | 0           | 36       | 100%        |
|                | Interviewed Househald       | Children Only                                                          | 0        | 0           | 0        | 0%          |
|                | Interviewed Households      | Families with Children                                                 | 0        | 0           | 0        | 0%          |
|                |                             | Total                                                                  | 36       | 0           | 36       | 100%        |
|                | Total Unsheltered Ho        |                                                                        | 37       | 2           | 39       | 100%        |