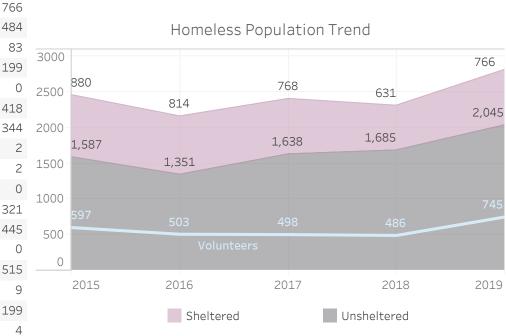

The 2019 PIT Count identified a total of 2,811 sheltered and unsheltered homeless adults and children county wide (2,045 unsheltered and 766 sheltered), which is 21% higher than the count in 2018 (2,310). The significant increase in the 2019 PIT Count can be attributed to: an enhanced count methodology that covered a wider area within the allotted count time, increased efficiency through use of a mobile web-based technology instead of paper surveys, implementation of revised survey questions to follow HUD guidelines (e.g., chronic homeless, domestic violence), planned targeting of encampment sites, an increased number of volunteers (more than 700), and increased participation from city leadership. Despite these efforts to improve the accuracy of the count, the actual number of homeless individuals is estimated to be higher than PIT Count results due to ongoing challenges of locating homeless individuals.

#### **Overall Count Countywide**

- 2,811 total sheltered and unsheltered PIT count for 2019 (21% increase from 2018)
- 2,045 total unsheltered PIT count for 2019 (21% increase from 2018)
- 766 total sheltered PIT count for 2019 (21% increase from 2018)