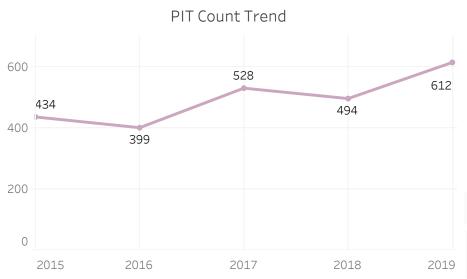

# Chronically Homeless Chronic 221 Not Chronic 391 Ethnicity Unknown 88 Hispanic or Latino 193 Not Hispanic or Latino 331

|                       | 2018 | 2019 |
|-----------------------|------|------|
| Total Count           | 494  | 612  |
| Interviewed           | 386  | 411  |
| Observed              | 108  | 201  |
| Adults (≥25)          | 439  | 543  |
| Youth (18-24)         | 19   | 36   |
| Children (≤17)        | 1    | 1    |
| Unknown Age           | 34   | 32   |
| Male                  | 353  | 433  |
| Female                | 127  | 154  |
| Transgender           | 1    | 3    |
| Gender Non Conforming | 2    | 2    |
| DoesntKnow/NotSure    | 10   | 20   |
| Veterans              | 25   | 34   |