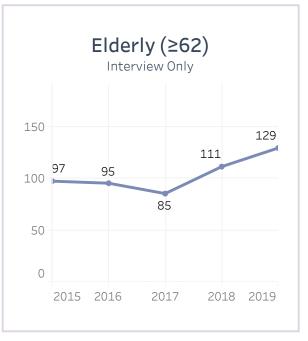

#### Unsheltered Count by Sub-Populations Countywide:

- Veterans 107 total unsheltered PIT count for 2019 (8% increase from 2018)
- Youth (18-24) 181 total unsheltered PIT count for 2019 (2% increase from 2018)
- Children (17 or under) Children went from 4 to 15 in the unsheltered PIT count for 2019.
- Youth count total 196 total unsheltered PIT count for 2019 (8% increase from 2018)
- Chronically Homeless 727 total unsheltered PIT count for 2019 (88% increase from 2018)
- Families w/Children (interview only) 2 total unsheltered PIT count for 2019 (50% decrease from 2018)
- Elderly (aged 62 and over interview only) 129 total unsheltered PIT count for 2019 (16% increase from 2018)