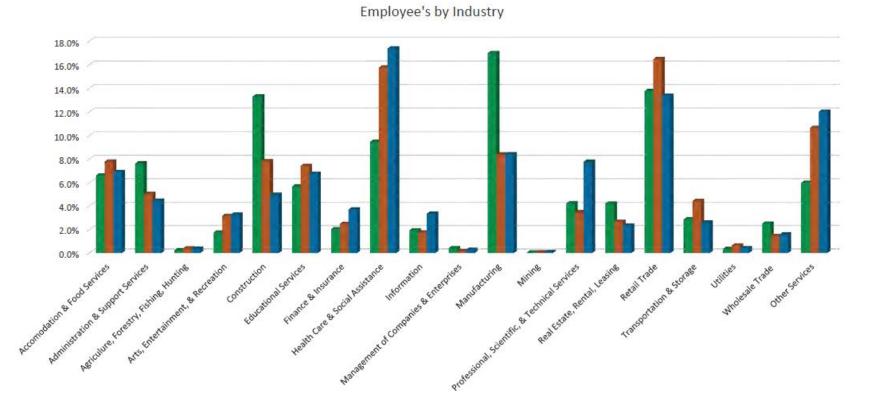

#### Payroll Job Growth

### Employment Profile

| Wages                              | #      |       | #       |       | #         |       |
|------------------------------------|--------|-------|---------|-------|-----------|-------|
| Salary/Wage per Employee per Annum |        |       |         |       |           |       |
| Under \$15,000 CrYr                | 3,444  | 4.9%  | 27,223  | 4.2%  | 465,314   | 2.7%  |
| 15,000 to 30,000 CrYr              | 9,301  | 13.2% | 109,933 | 16.8% | 1,726,208 | 10.1% |
| 30,000 to 45,000 CrYr              | 24,466 | 34.7% | 224,202 | 34.3% | 5,001,036 | 29.2% |
| 45,000 to 60,000 CrYr              | 15,665 | 22.2% | 125,962 | 19.3% | 3,265,225 | 19.1% |
| 60,000 to 75,000 CrYr              | 5,958  | 8.5%  | 52,234  | 8.0%  | 2,355,445 | 13.8% |
| 75,000 to 90,000 CrYr              | 4,610  | 6.5%  | 46,190  | 7.1%  | 1,790,742 | 10.5% |
| 90,000 to 100,000 CrYr             | 1,188  | 1.7%  | 12,768  | 2.0%  | 480,927   | 2.8%  |
| Over 100,000 CrYr                  | 5,861  | 8.3%  | 55,192  | 8.4%  | 2,040,941 | 11.9% |
| Industry Groups                    |        |       |         |       |           |       |