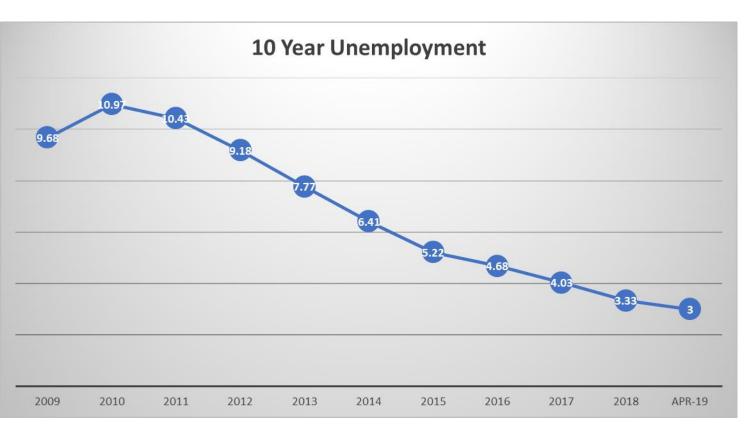

## ECONOMIC DEVELOPMENT UPDATE 6.19.19

#### Unemployment



- Unemployment 3.0%
- Labor Force 83,604
- Employed 81,082



#### Payroll Job Growth



### Employment Profile

| Wages                              | #      |       | #       |       | #         |       |
|------------------------------------|--------|-------|---------|-------|-----------|-------|
| Salary/Wage per Employee per Annum |        |       |         |       |           |       |
| Under \$15,000 CrYr                | 3,444  | 4.9%  | 27,223  | 4.2%  | 465,314   | 2.7%  |
| 15,000 to 30,000 CrYr              | 9,301  | 13.2% | 109,933 | 16.8% | 1,726,208 | 10.1% |
| 30,000 to 45,000 CrYr              | 24,466 | 34.7% | 224,202 | 34.3% | 5,001,036 | 29.2% |
| 45,000 to 60,000 CrYr              | 15,665 | 22.2% | 125,962 | 19.3% | 3,265,225 | 19.1% |
| 60,000 to 75,000 CrYr