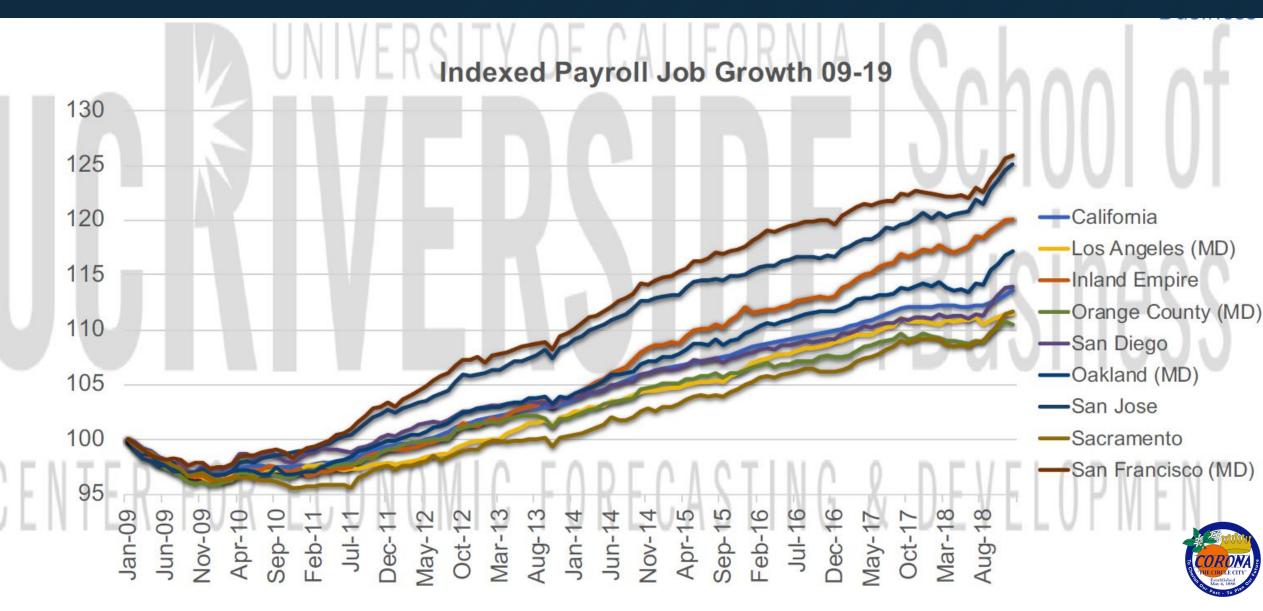

## ECONOMIC DEVELOPMENT UPDATE 6.19.19

#### Unemployment



- Unemployment 3.0%
- Labor Force 83,604
- Employed 81,082



#### Payroll Job Growth



### Employment Profile

| Wages                              | #      |       | #       |       | #         |       |
|------------------------------------|--------|-------|---------|-------|-----------|-------|
| Salary/Wage per Employee per Annum |        |       |         |       |           |       |
| Under \$15,000 CrYr                | 3,444  | 4.9%  | 27,223  | 4.2%  | 465,314   | 2.7%  |
| 15,000 to 30,000 CrYr              | 9,301  | 13.2% | 109,933 | 16.8% | 1,726,208 | 10.1% |
| 30,000 to 45,000 CrYr              | 24,466 | 34.7% | 224,202 | 34.3% | 5,001,036 | 29.2% |
| 45,000 to 60,000 CrYr              | 15,665 | 22.2% | 125,962 | 19.3% | 3,265,225 | 19.1% |
| 60,000 to 75,000 CrYr              | 5,958  | 8.5%  | 52,234  | 8.0%  | 2,355,445 | 13.8% |
| 75,000 to 90,000 CrY