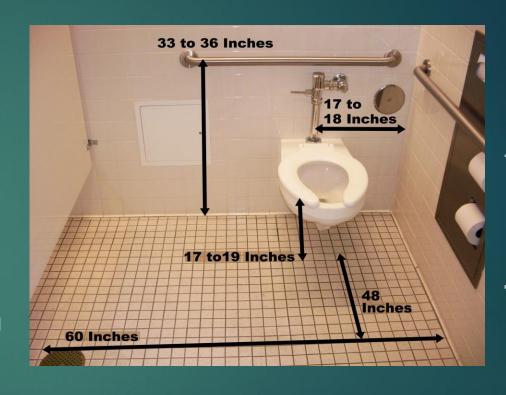

# ▶ Restrooms

- ▶ Signage
- Height of fixtures, including dispensers and grab bars

ADA Park Issues for Remediation

- ▶ Faucet run time
- ▶ Clearance areas
- ▶ Hardware on stall doors
- Door closing speed and opening force