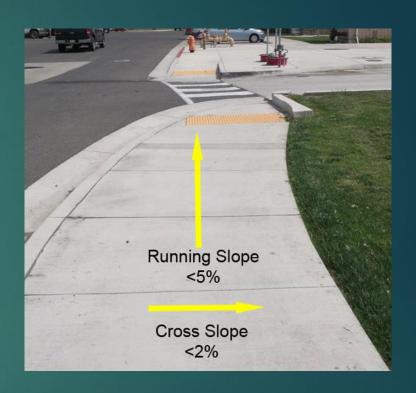

#### ► Sidewalk and Parking Lots

- ► Slope and cross-slopes
- ▶ Reduce to 2% maximum
- ► Appropriate number of accessible stalls
- Restriping per current standards