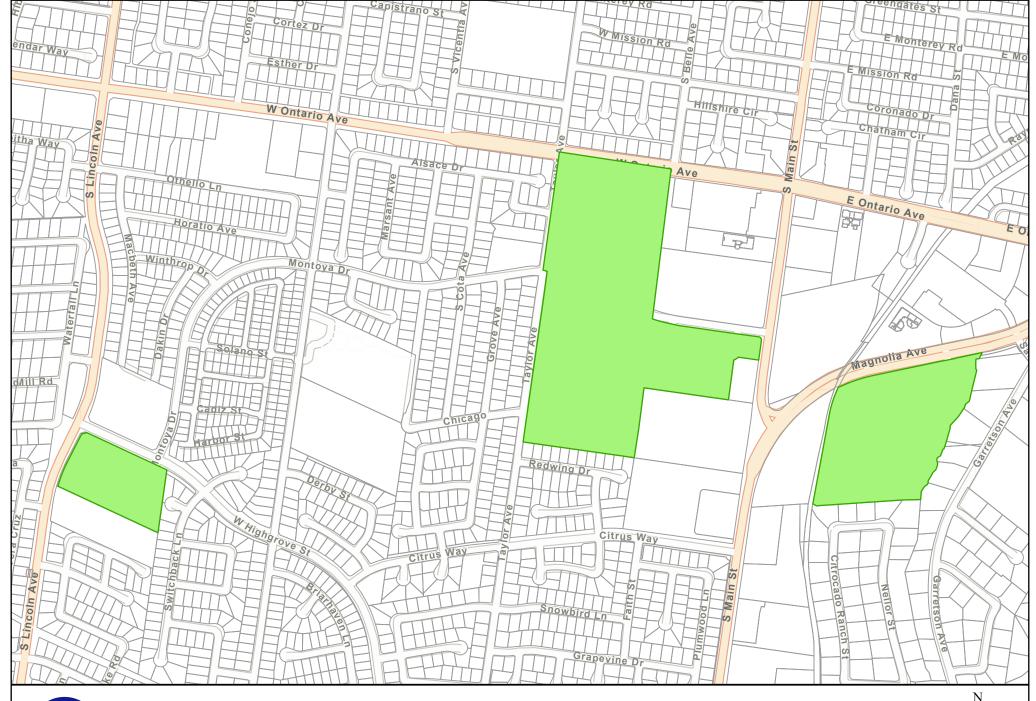

on the environment. Where it can be seen with certainty that there is no possibility that the activity in question may have a significant effect on the environment, the action is not subject to CEQA. This action merely sets the special taxes to be levied and collected within the District for Fiscal Year 2019-20, and there is no possibility that adopting the resolution will have a significant effect on the environment.

PREPARED BY: LIEN-CHI CANTUBA, FINANCIAL ANALYST III

**REVIEWED BY: JENNIFER SCHAEFER, FINANCE MANAGER III** 

REVIEWED BY: KERRY D. EDEN, ASSISTANT CITY MANAGER/ADMINISTRATIVE SERVICES

**DIRECTOR** 

**REVIEWED BY: MICHELE NISSEN, ASSISTANT CITY MANAGER** 

SUBMITTED BY: MITCHELL LANSDELL, ACTING CITY MANAGER

#### Attachments:

1. District Map

Resolution No. 2019-058







### **RESOLUTION NO. 2019-058**

RESOLUTION OF THE CITY COUNCIL OF THE CITY OF CORONA, CALIFORNIA, LEVYING SPECIAL TAXES TO BE COLLECTED DURING FISCAL YEAR 2019-20 FOR THE PAYMENT OF THE PRINCIPAL AND INTEREST ON THE **OUTSTANDING BONDS** OF COMMUNITY **FACILITIES** DISTRICT NO. 2003-2 (HIGHLANDS COLLECTION), AND THE ADMINISTRATIVE EXPENSES WITH RESPECT TO THE BONDS

WHEREAS, is necessary that the City Council of the City of Corona (the "City Council") levy special taxes pursuant to Sections 53340 and 53358 of the Government Code for the payment of the principal and interest on the outstanding bonds of Community Facilities District No. 2003-2 (Highlands Collection) (the "District") of the City of Corona, County of Riverside, State of California (the "Bonds"), and for the payment of a