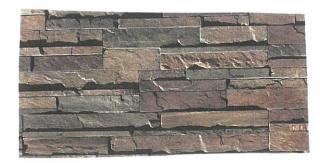

## C1 EAGLE ROOFING CAPISTRANO STYLE "ADOBE BLEND"

C2 WALL- STONE VENEER
CORONADO LEDGE STONE
"CHABLIS"

C3 MAIN WALL STUCCO SHERWIN WILLIAMS SW-2449 "RESTFUL WHITE"

C4 MAIN TRIM AND 2ND WALL SHERWIN WILLIAMS SW-2276 "BILLOWY GRAY"