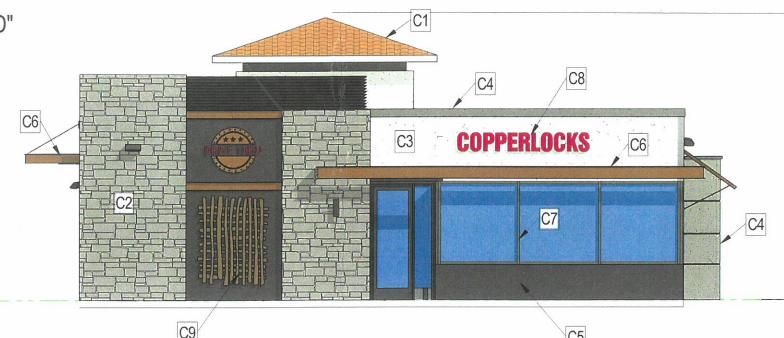

## C1 EAGLE ROOFING CAPISTRANO STYLE "ADOBE BLEND"

C2 WALL- STONE VENEER
CORONADO LEDGE STONE
"CHABLIS"

C3 MAIN WALL STUCCO SHERWIN WILLIAMS SW-2449 "RESTFUL WHITE"

C4 MAIN TRIM AND 2ND WALL SHERWIN WILLIAMS SW-2276 "BILLOWY GRAY"

C5 ACCENT WALL STUCCO SHERWIN WILLIAMS SW3482 "PROPOISE"

**COPPERLOCKS RESTAURANT** 

4300 GREEN RIVER RD CORONA, CA 92882

OWNER: MILTON ECONOMY 1052 FLAGER RANCH RD. CORONA, CA. 92881 (949) 929-2651

C6 AWNINGS AND TRIM
SHERWIN WILLIAMS
SW-2804 "RENWICK ROSE BEIGE"

C7 FLEETWOOD STORE FRONT WINDOWS AND DOORS ANODIZED ALUMINUM BRONZE

C9 WALL ART: WOVEN COPPER PANEL

C8 WALL CHANNEL SIGN LITE LETTERS

EXHIBIT E4