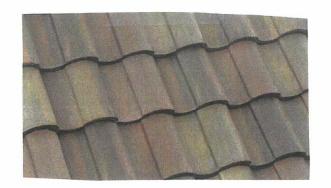

## C1 EAGLE ROOFING CAPISTRANO STYLE "ADOBE BLEND"

C2 WALL- STONE VENEER
CORONADO LEDGE STONE
"CHABLIS"

C3 MAIN WALL STUCCO SHERWIN WILLIAMS SW-2449 "RESTFUL WHITE"

C4 MAIN TRIM AND 2ND WALL SHERWIN WILLIAMS SW-2276 "BILLOWY GRAY"