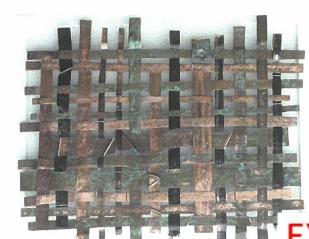

C7 FLEETWOOD STORE FRONT WINDOWS AND DOORS ANODIZED ALUMINUM BRONZE

C9 WALL ART: WOVEN COPPER PANEL

C8 WALL CHANNEL SIGN LITE LETTERS

EXHIBIT E4