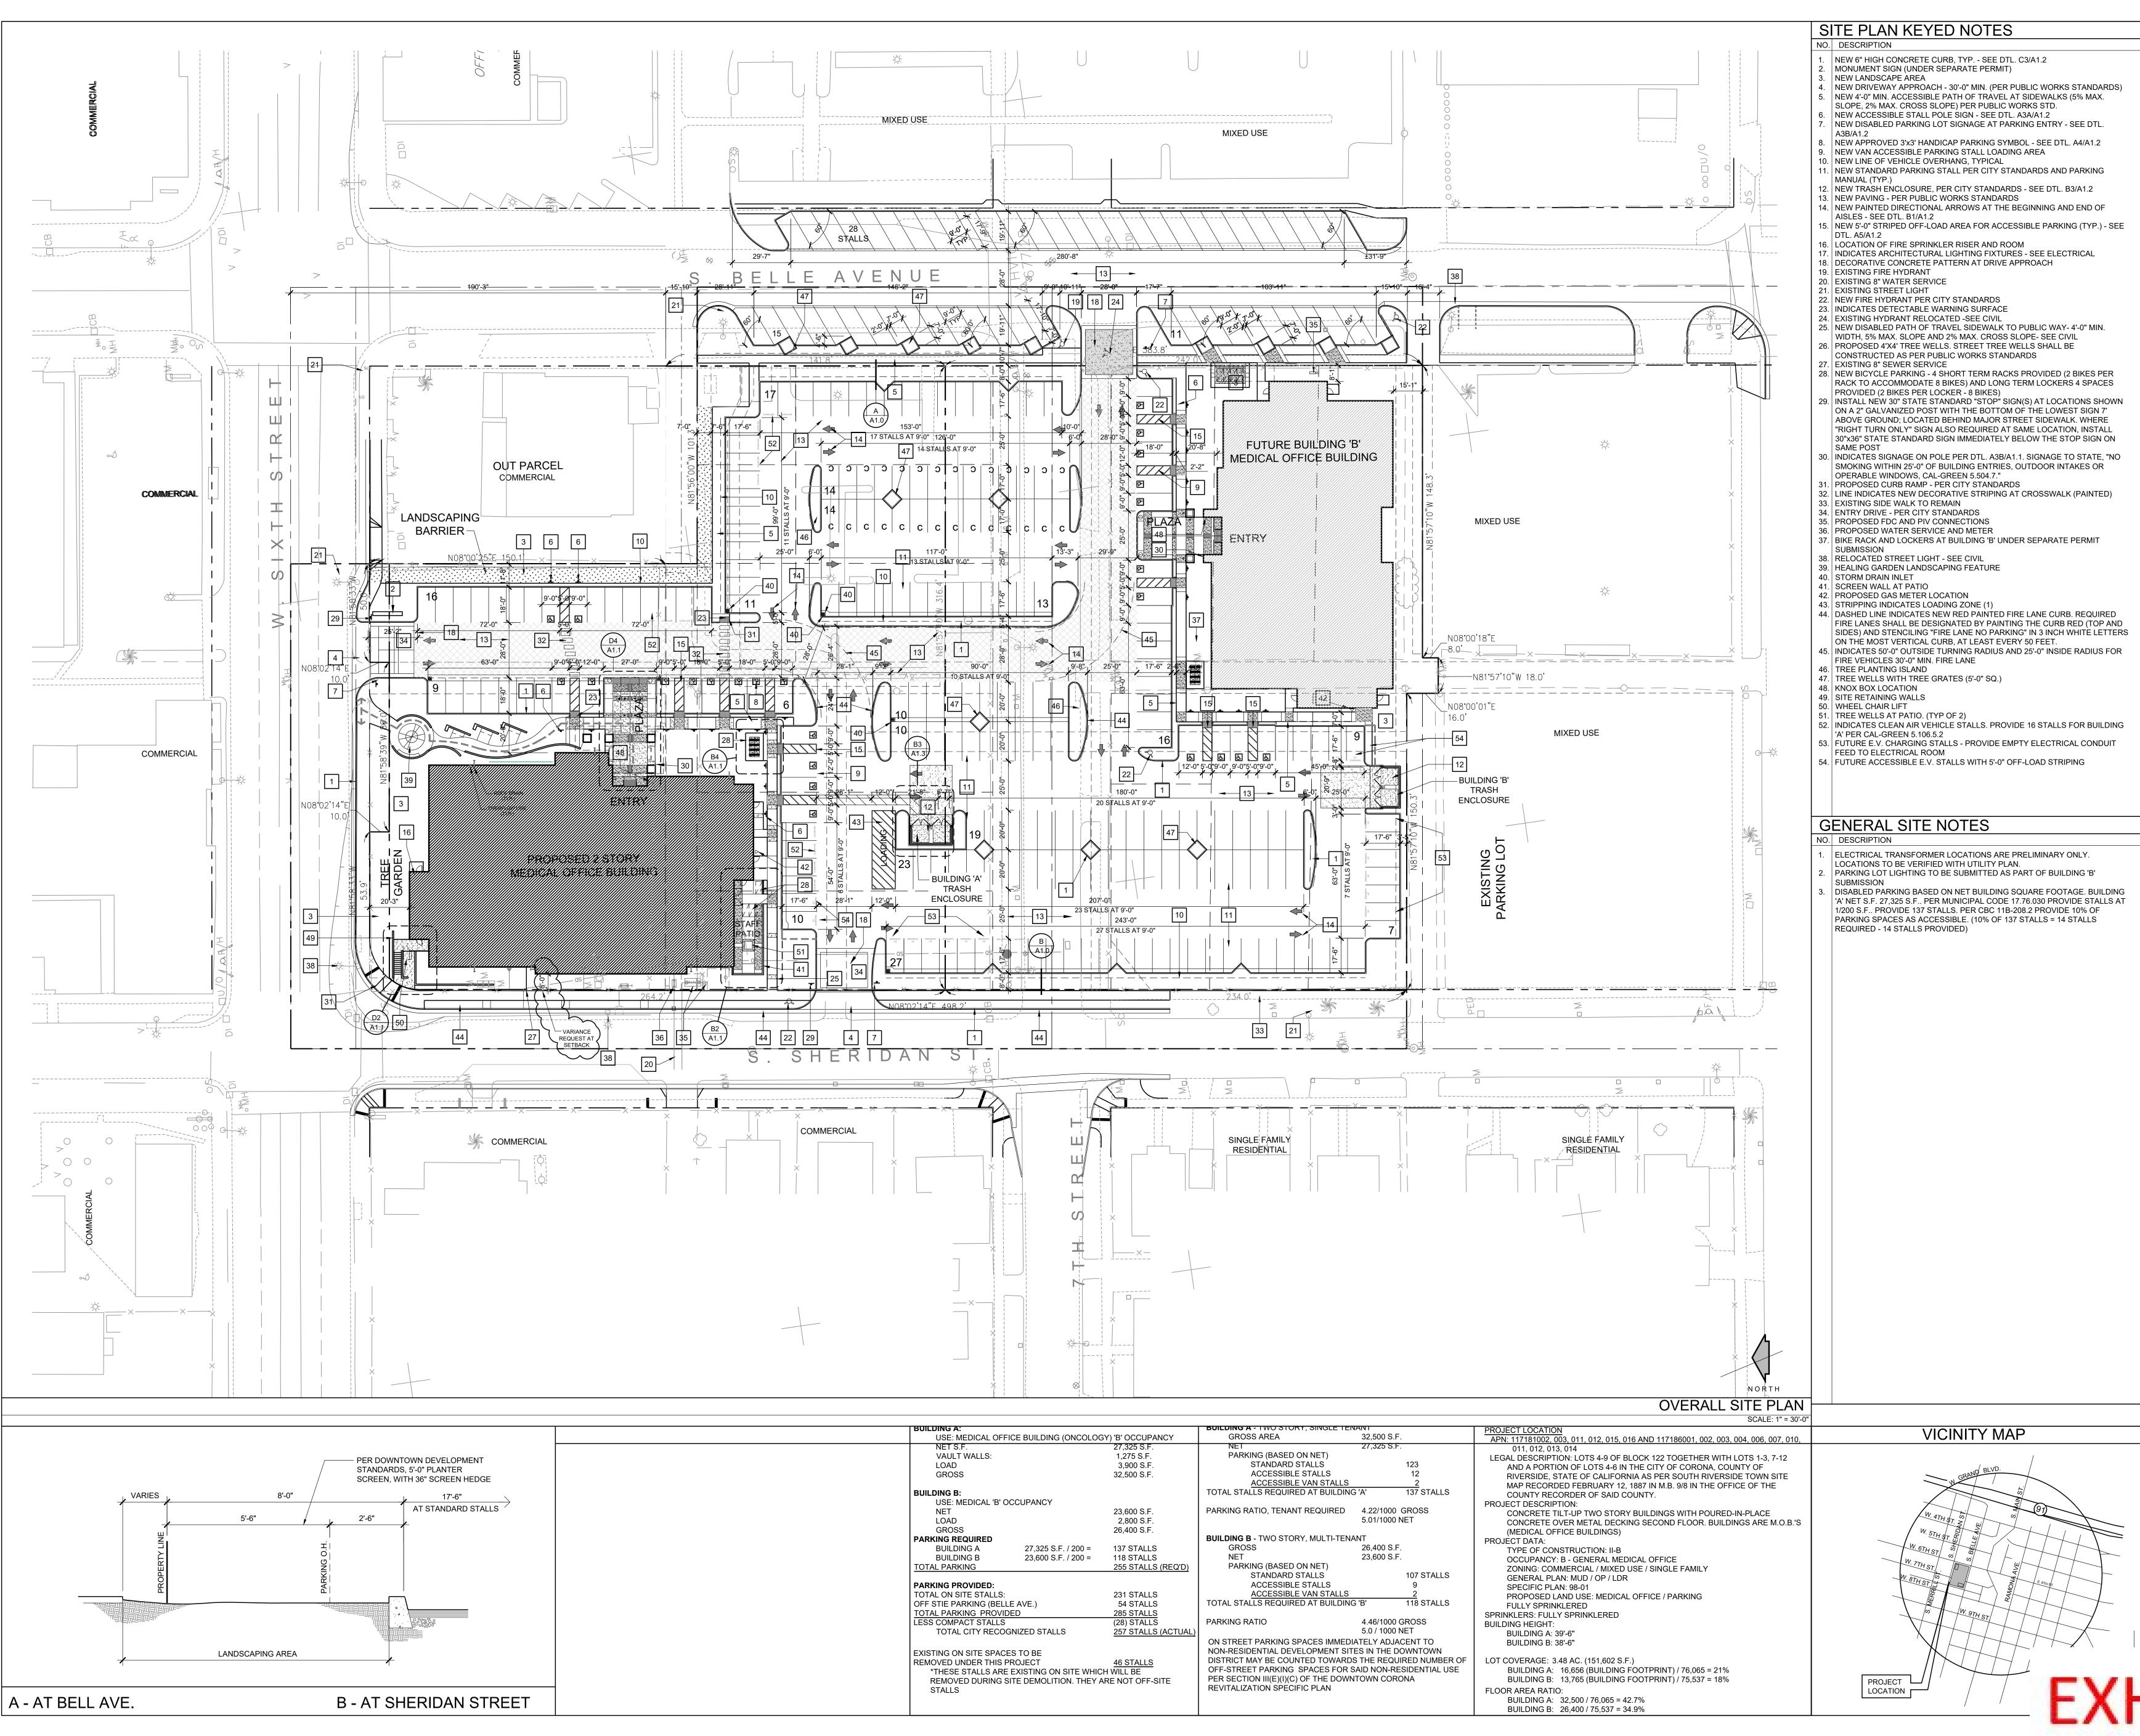

| LOAD                                                  |                     | 3,900 S.F.          | STANDARD STALLS                            |           |
|-------------------------------------------------------|---------------------|---------------------|--------------------------------------------|-----------|
| GROSS                                                 |                     | 32,500 S.F.         | ACCESSIBLE STALLS                          |           |
|                                                       |                     |                     | ACCESSIBLE VAN STALLS                      |           |
| BUILDING B:                                           |                     |                     | TOTAL STALLS REQUIRED AT BUILDING 'A'      |           |
| USE: MEDICAL 'B' C                                    | DCCUPANCY           |                     |                                            |           |
| NET                                                   |                     | 23,600 S.F.         | PARKING RATIO, TENANT REQUIRED             | 4.22/10   |
| LOAD                                                  |                     | 2,800 S.F.          |                                            | 5.01/10   |
| GROSS                                                 |                     | 26,400 S.F.         |                                            |           |
| PARKING REQUIRED                                      |                     |                     | BUILDING B - TWO STORY, MULTI-TENANT       |           |
| BUILDING A                                            | 27,325 S.F. / 200 = | 137 STALLS          | GROSS                                      | 26,400    |
| BUILDING B                                            | 23,600 S.F. / 200 = | 118 STALLS          | NET                                        | 23,600    |
| TOTAL PARKING                                         |                     | 255 STALLS (REQ'D)  | PARKING (BASED ON NET)                     |           |
|                                                       |                     |                     | STANDARD STALLS                            |           |
| PARKING PROVIDED:                                     |                     |                     | ACCESSIBLE STALLS                          |           |
| TOTAL ON SITE STALLS:                                 |                     | 231 STALLS          | ACCESSIBLE VAN STALLS                      |           |
| OFF STIE PARKING (BELLE AVE.)                         |                     | 54 STALLS           | TOTAL STALLS REQUIRED AT BUILDING 'B'      |           |
| TOTAL PARKING PROVID                                  | DED                 | 285 STALLS          |                                            |           |
| LESS COMPACT STALLS                                   |                     | (28) STALLS         | PARKING RATIO                              | 4.46/10   |
| TOTAL CITY RECOGNIZED STALLS                          |                     | 257 STALLS (ACTUAL) |                                            | 5.0 / 10  |
|                                                       |                     |                     | ON STREET PARKING SPACES IMMED             | IATELY AI |
| EXISTING ON SITE SPACES TO BE                         |                     |                     | NON-RESIDENTIAL DEVELOPMENT SITES IN TH    |           |
| REMOVED UNDER THIS PROJECT                            |                     | 46 STALLS           | DISTRICT MAY BE COUNTED TOWARDS THE RE     |           |
| *THESE STALLS ARE EXISTING ON SITE WHICH WILL BE      |                     |                     | OFF-STREET PARKING SPACES FOR SAID NON     |           |
| REMOVED DURING SITE DEMOLITION. THEY ARE NOT OFF-SITE |                     |                     | PER SECTION III(E)(I)(C) OF THE DOWNTOWN C |           |