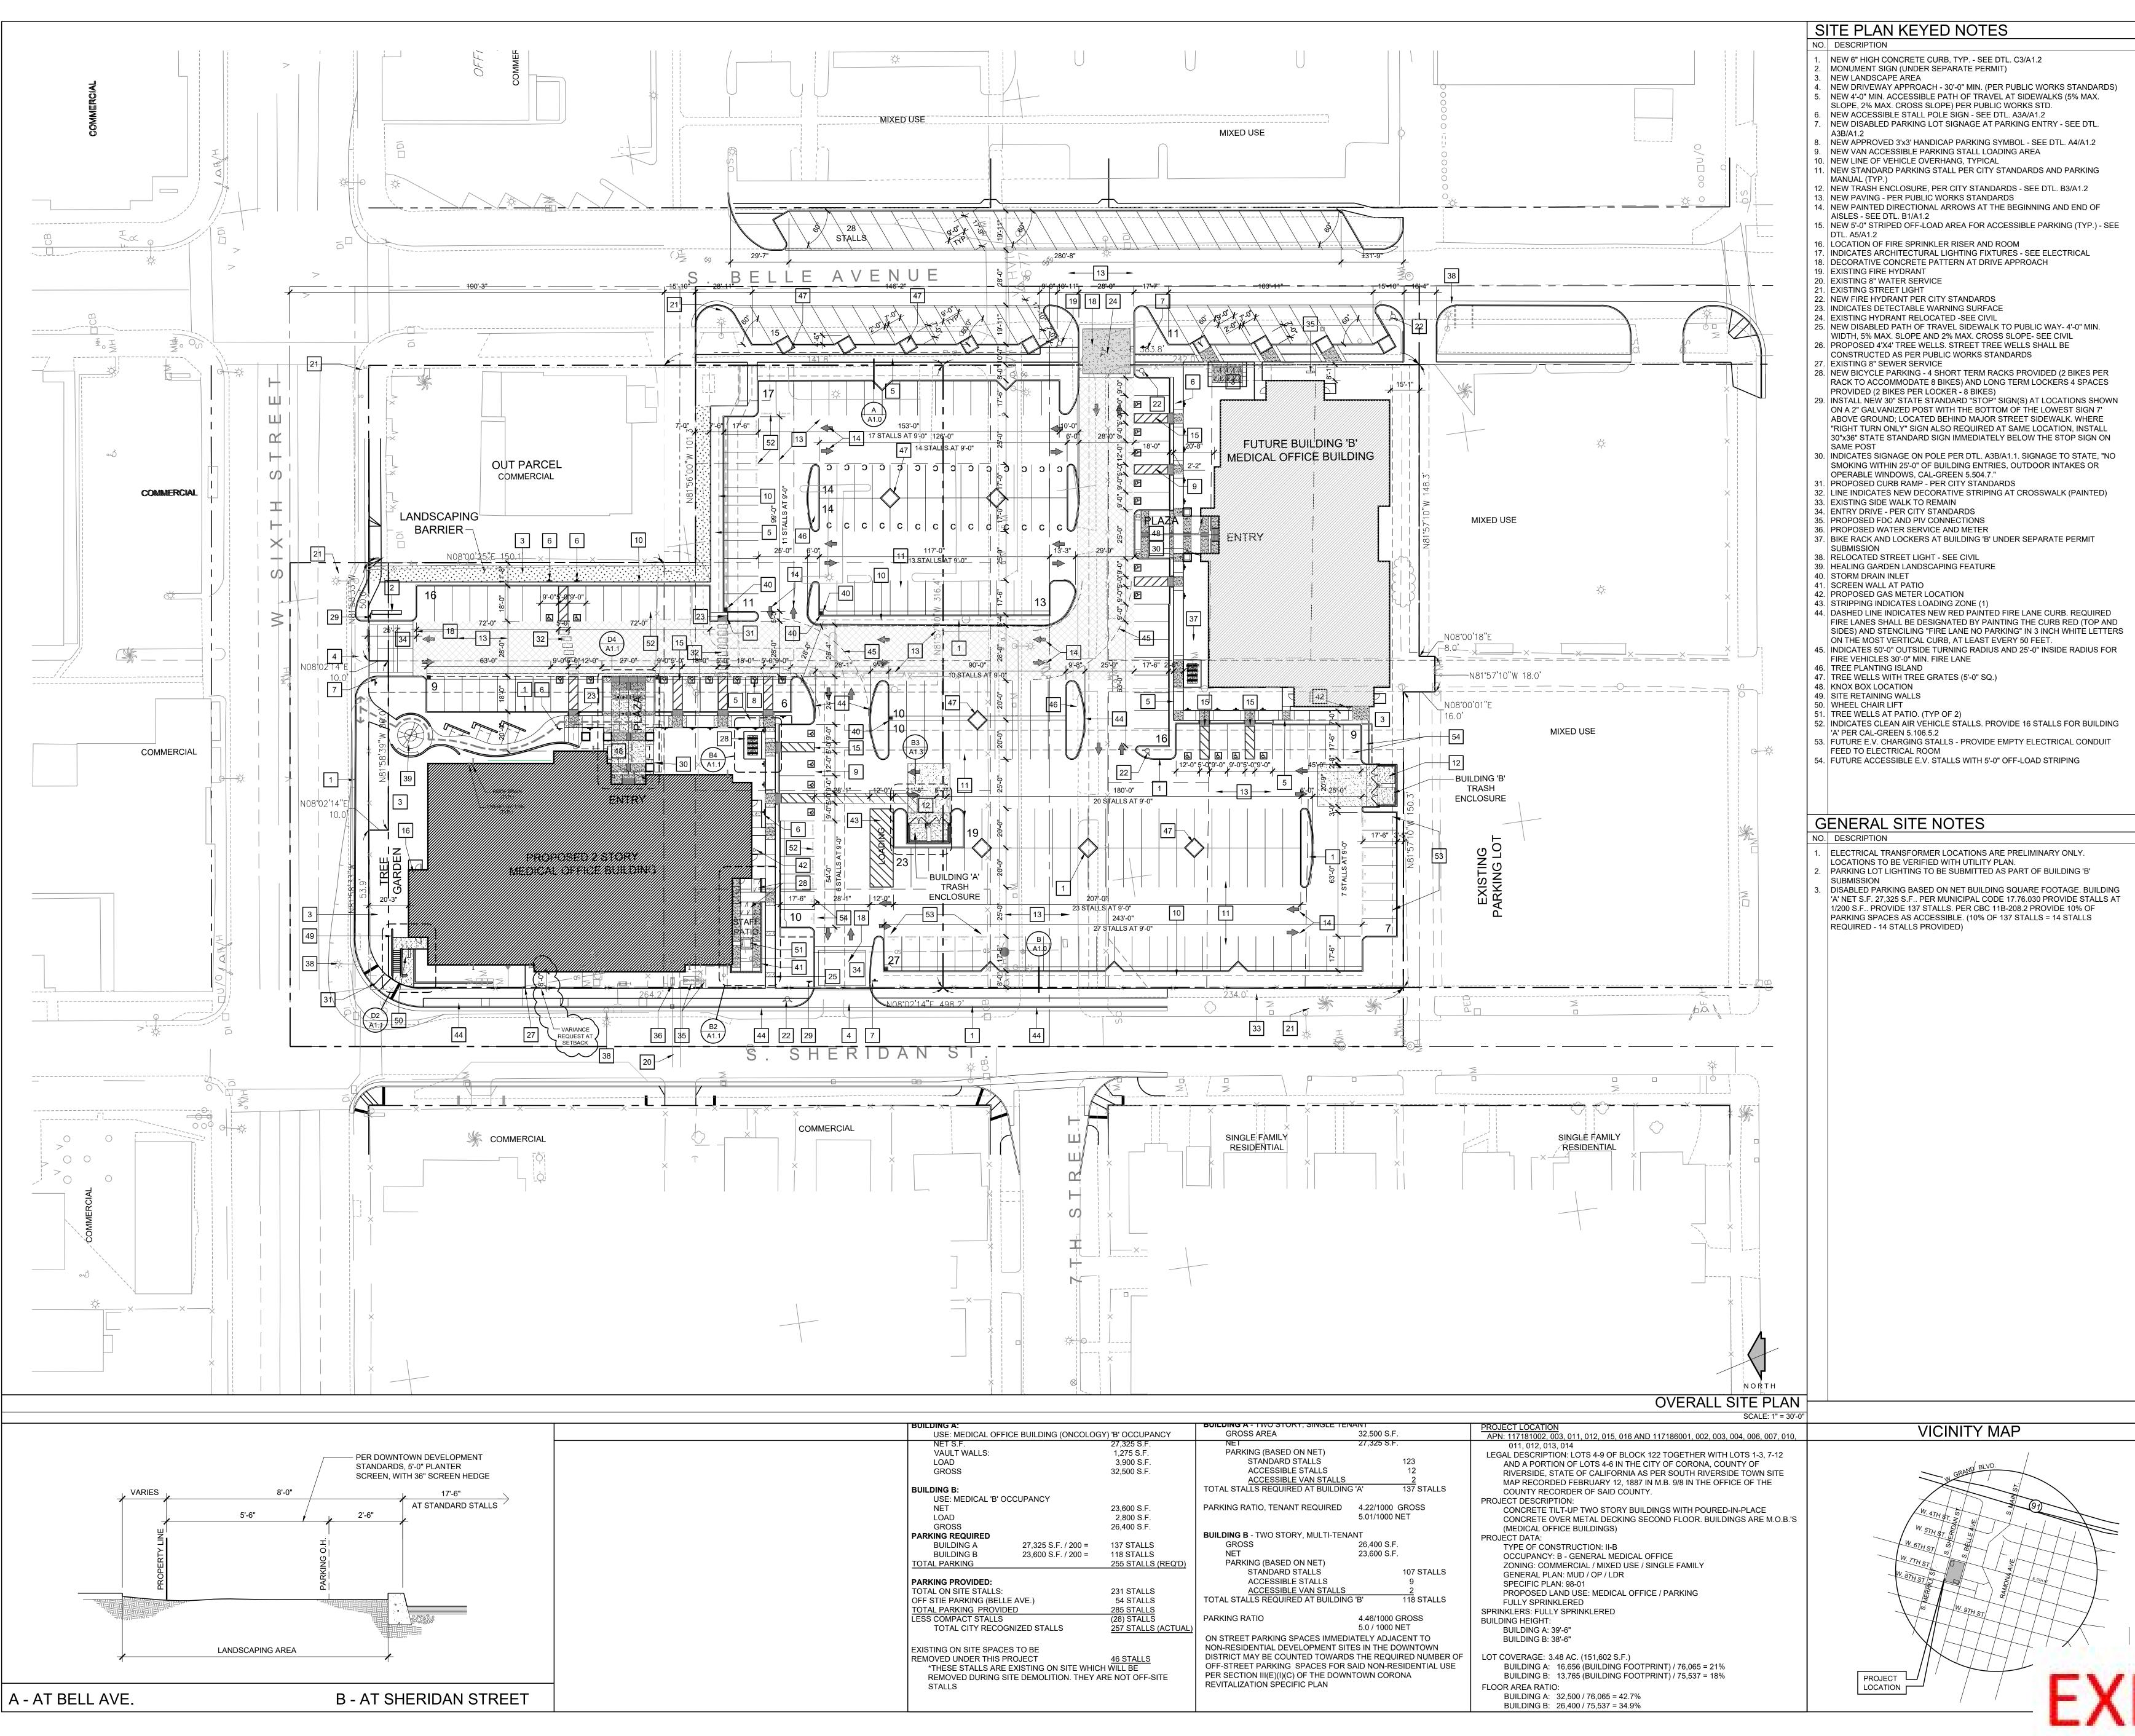

| LOAD                                                  |                     | 3,900 S.F.          | STANDARD STALLS                            |           |
|-------------------------------------------------------|---------------------|---------------------|--------------------------------------------|-----------|
| GROSS                                                 |                     | 32,500 S.F.         | ACCESSIBLE STALLS                          |           |
|                                                       |                     |                     | ACCESSIBLE VAN STALLS                      |           |
| BUILDING B:                                           |                     |                     | TOTAL STALLS REQUIRED AT BUILDING 'A'      |           |
| USE: MEDICAL 'B' C                                    | DCCUPANCY           |                     |                                            |           |
| NET                                                   |                     | 23,600 S.F.         | PARKING RATIO, TENANT REQUIRED             | 4.22/10   |
| LOAD                                                  |                     | 2,800 S.F.          |                                            | 5.01/10   |
| GROSS                                                 |                     | 26,400 S.F.         |                                            |           |
| PARKING REQUIRED                                      |                     |                     | BUILDING B - TWO STORY, MULTI-TENANT       |           |
| BUILDING A                                            | 27,325 S.F. / 200 = | 137 STALLS          | GROSS                                      | 26,400    |
| BUILDING B                                            | 23,600 S.F. / 200 = | 118 STALLS          | NET                                        | 23,600    |
| TOTAL PARKING                                         |                     | 255 STALLS (REQ'D)  | PARKING (BASED ON NET)                     |           |
|                                                       |                     |                     | STANDARD STALLS                            |           |
| PARKING PROVIDED:                                     |                     |                     | ACCESSIBLE STALLS                          |           |
| TOTAL ON SITE STALLS:                                 |                     | 231 STALLS          | ACCESSIBLE VAN STALLS                      |           |
| OFF STIE PARKING (BELLE AVE.)                         |                     | 54 STALLS           | TOTAL STALLS REQUIRED AT BUILDING 'B'      |           |
| TOTAL PARKING PROVID                                  | DED                 | 285 STALLS          |                                            |           |
| LESS COMPACT STALLS                                   |                     | (28) STALLS         | PARKING RATIO                              | 4.46/10   |
| TOTAL CITY RECOGNIZED STALLS                          |                     | 257 STALLS (ACTUAL) |                                            | 5.0 / 10  |
|                                                       |                     |                     | ON STREET PARKING SPACES IMMED             | IATELY AI |
| EXISTING ON SITE SPACES TO BE                         |                     |                     | NON-RESIDENTIAL DEVELOPMENT SITES IN TH    |           |
| REMOVED UNDER THIS PROJECT                            |                     | 46 STALLS           | DISTRICT MAY BE COUNTED TOWARDS THE RE     |           |
| *THESE STALLS ARE EXISTING ON SITE WHICH WILL BE      |                     |                     | OFF-STREET PARKING SPACES FOR SAID NON     |           |
| REMOVED DURING SITE DEMOLITION. THEY ARE NOT OFF-SITE |                     |                     | PER SECTION III(E)(I)(C) OF THE DOWNTOWN C |           |