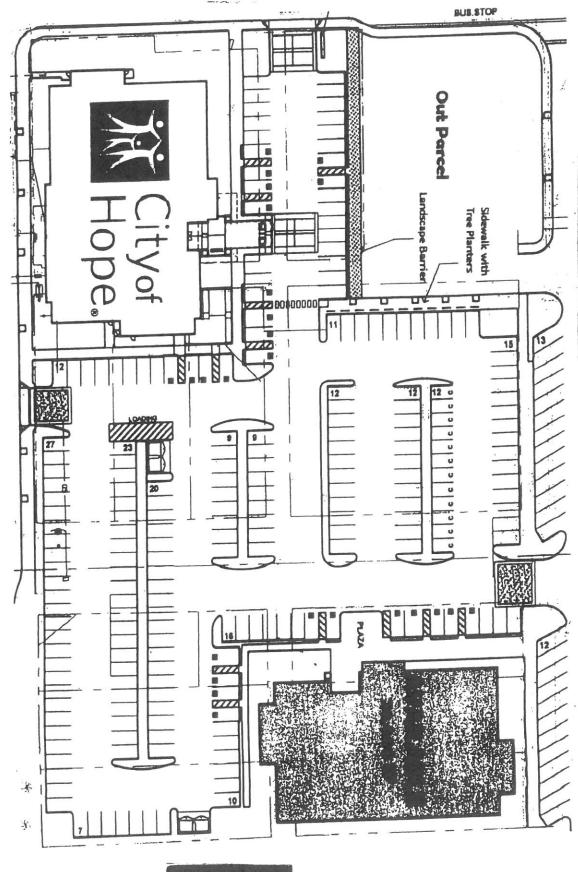

I am very delighted to the see the medical building being developed and I believe this development will add great value to the City of Corona.

However, I am deeply concerned with the proposed location and size of the medical office building (See Site Plan A). The medical office has been designed without consideration of its negative impact on our properties. Specifically, the building dimensions being 40 feet high and 165 feet lengthwise, in conjunction with its location on the property, will only isolate our property by obstructing it from view on Sixth Street. Our property has already been obstructed from view from the west side by the adjacent car wash.

In order to open space at the corner of Sheridan and Sixth Street, I am providing you with three other alternative site plans: B, C, and D.

These site plans may not meet all the requirements, but I believe this issue can be properly address if there is a design by an unbiased architect.

fitti stroot

OUR PROPERTY LINE
TO COMMERCIAL

7 5

SITE PLAN A

OUR PROPERTY LINE
TO COMMERCIAL

1 st

: 1/2

学