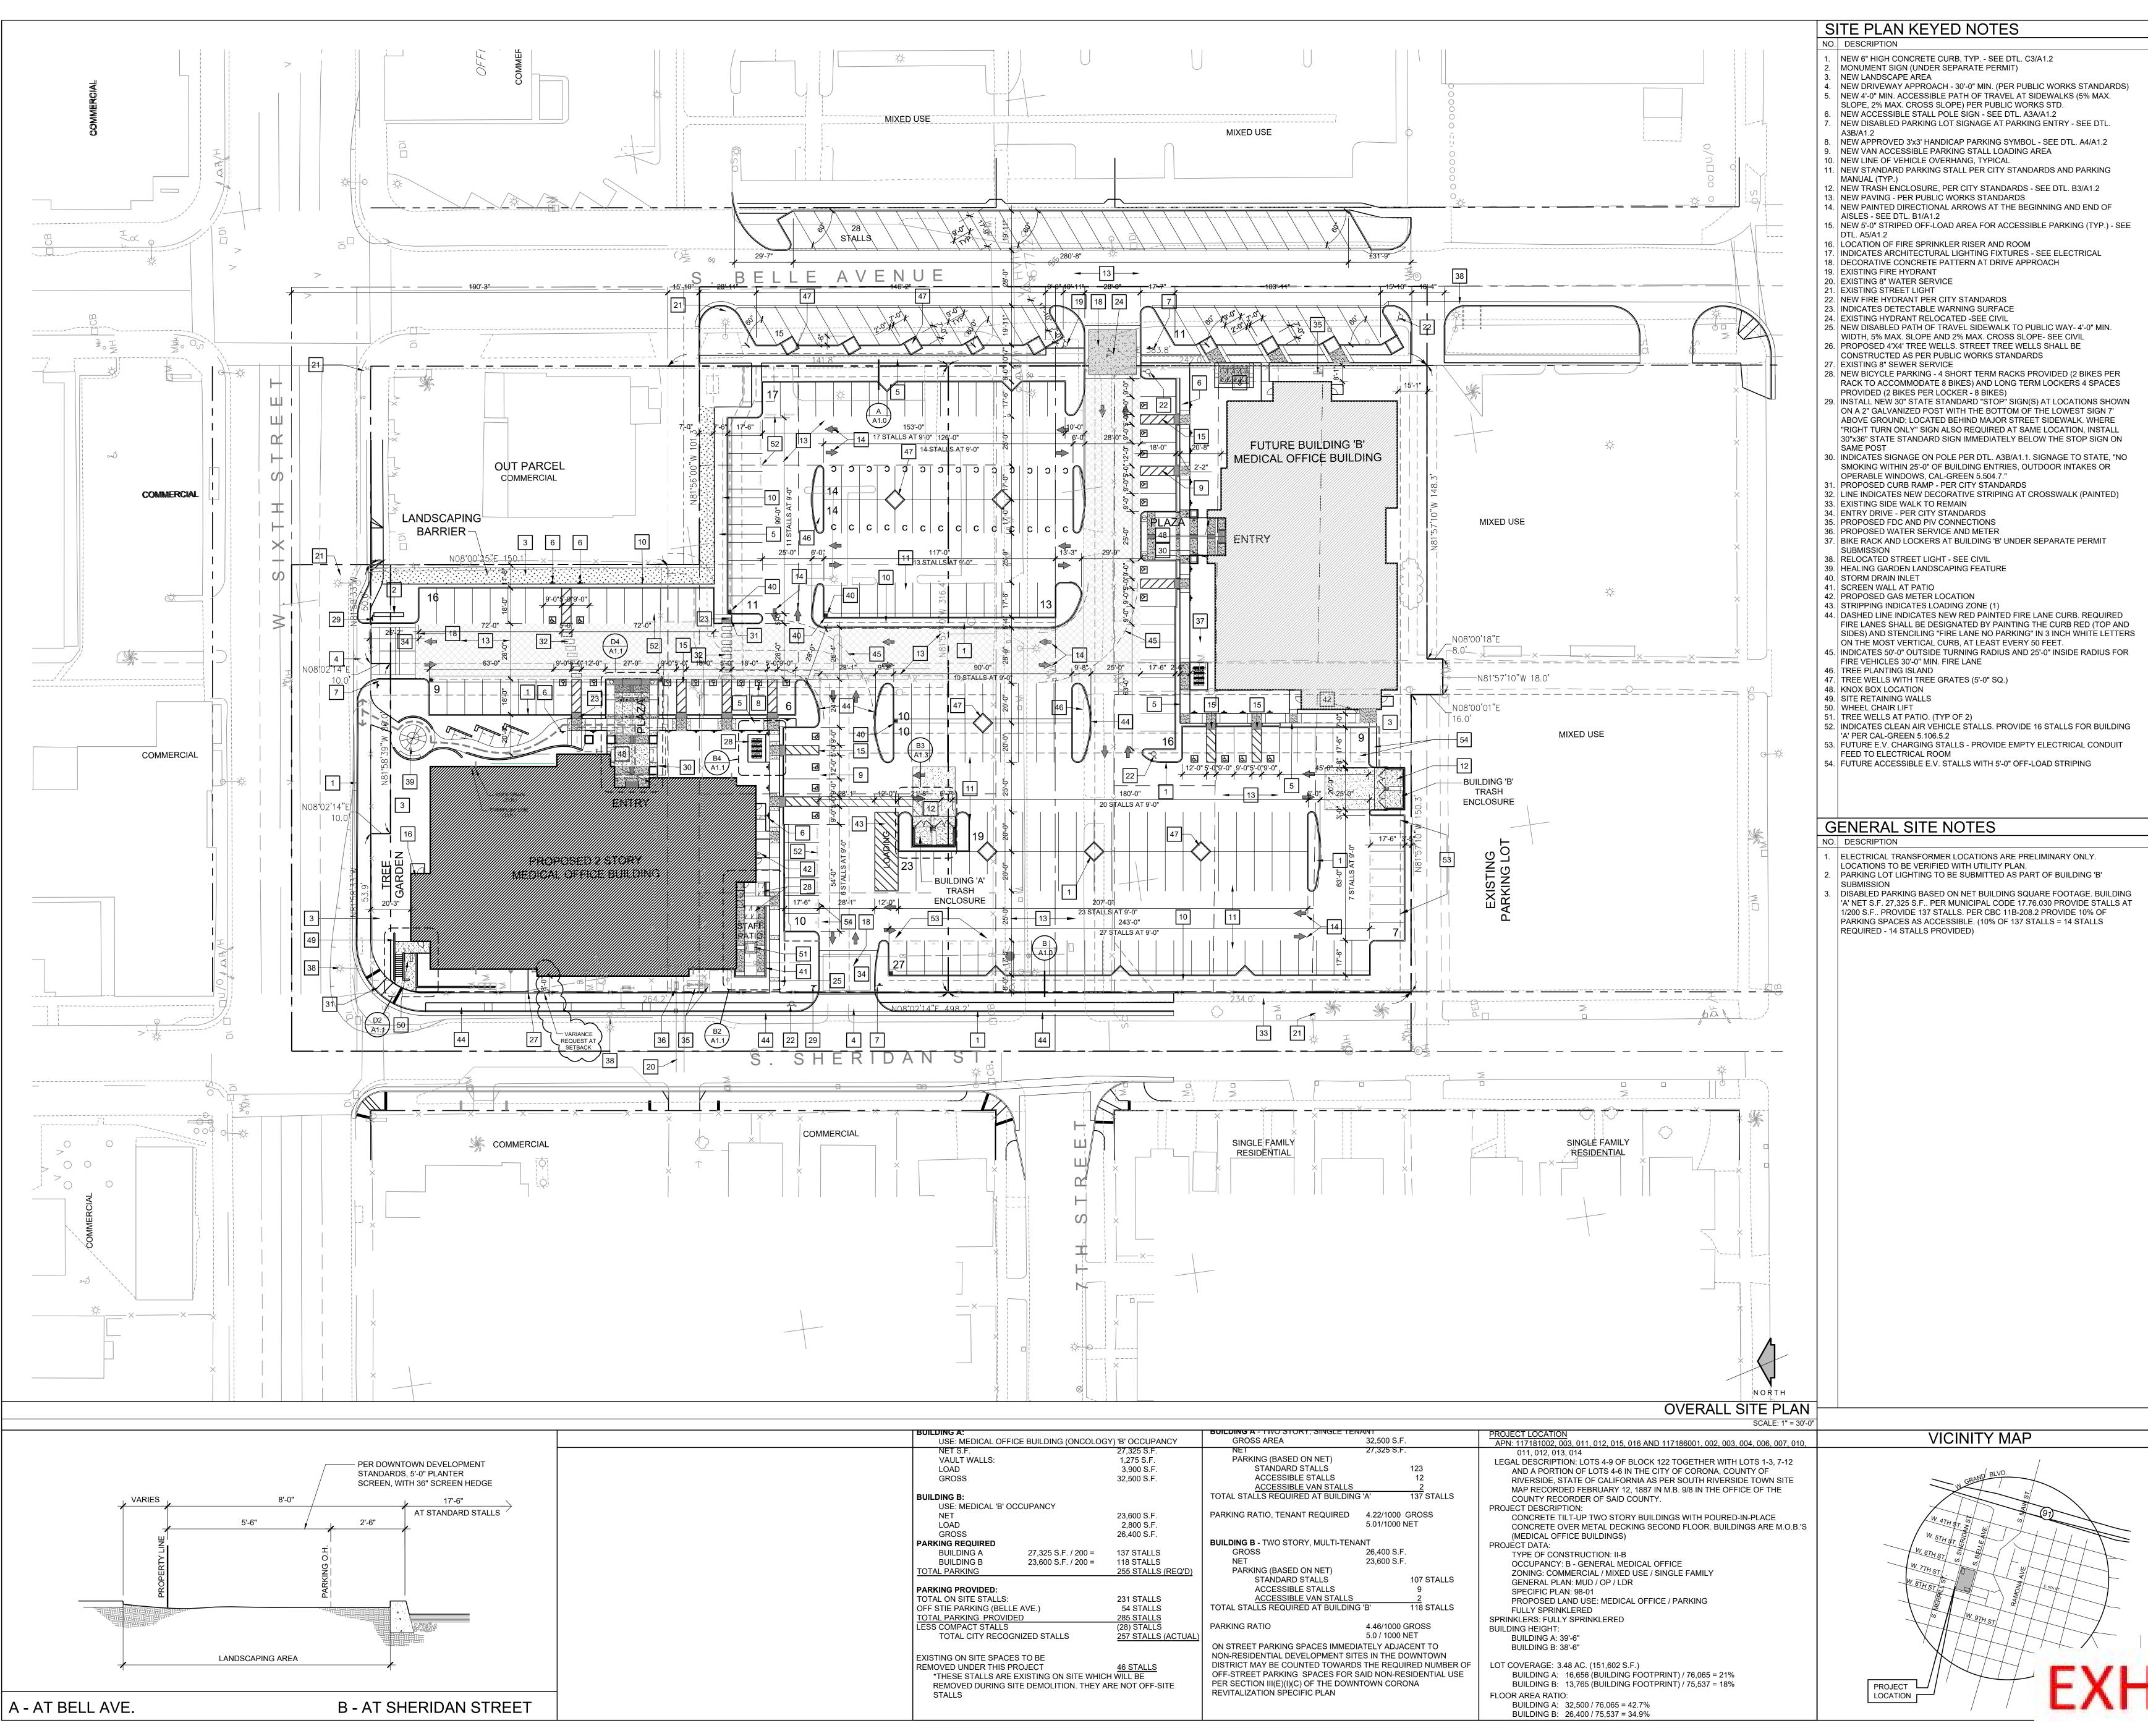

| LOAD                                                  |                     | 3,900 S.F.          | STANDARD STALLS                            |           |
|-------------------------------------------------------|---------------------|---------------------|--------------------------------------------|-----------|
| GROSS                                                 |                     | 32,500 S.F.         | ACCESSIBLE STALLS                          |           |
|                                                       |                     |                     | ACCESSIBLE VAN STALLS                      |           |
| BUILDING B:                                           |                     |                     | TOTAL STALLS REQUIRED AT BUILDING 'A'      |           |
| USE: MEDICAL 'B' C                                    | DCCUPANCY           |                     |                                            |           |
| NET                                                   |                     | 23,600 S.F.         | PARKING RATIO, TENANT REQUIRED             | 4.22/10   |
| LOAD                                                  |                     | 2,800 S.F.          |                                            | 5.01/10   |
| GROSS                                                 |                     | 26,400 S.F.         |                                            |           |
| PARKING REQUIRED                                      |                     |                     | BUILDING B - TWO STORY, MULTI-TENANT       |           |
| BUILDING A                                            | 27,325 S.F. / 200 = | 137 STALLS          | GROSS                                      | 26,400    |
| BUILDING B                                            | 23,600 S.F. / 200 = | 118 STALLS          | NET                                        | 23,600    |
| TOTAL PARKING                                         |                     | 255 STALLS (REQ'D)  | PARKING (BASED ON NET)                     |           |
|                                                       |                     |                     | STANDARD STALLS                            |           |
| PARKING PROVIDED:                                     |                     |                     | ACCESSIBLE STALLS                          |           |
| TOTAL ON SITE STALLS:                                 |                     | 231 STALLS          | ACCESSIBLE VAN STALLS                      |           |
| OFF STIE PARKING (BELLE AVE.)                         |                     | 54 STALLS           | TOTAL STALLS REQUIRED AT BUILDING 'B'      |           |
| TOTAL PARKING PROVID                                  | DED                 | 285 STALLS          |                                            |           |
| LESS COMPACT STALLS                                   |                     | (28) STALLS         | PARKING RATIO                              | 4.46/10   |
| TOTAL CITY RECOGNIZED STALLS                          |                     | 257 STALLS (ACTUAL) |                                            | 5.0 / 10  |
|                                                       |                     |                     | ON STREET PARKING SPACES IMMED             | IATELY AI |
| EXISTING ON SITE SPACES TO BE                         |                     |                     | NON-RESIDENTIAL DEVELOPMENT SITES IN TH    |           |
| REMOVED UNDER THIS PROJECT                            |                     | 46 STALLS           | DISTRICT MAY BE COUNTED TOWARDS THE RE     |           |
| *THESE STALLS ARE EXISTING ON SITE WHICH WILL BE      |                     |                     | OFF-STREET PARKING SPACES FOR SAID NON     |           |
| REMOVED DURING SITE DEMOLITION. THEY ARE NOT OFF-SITE |                     |                     | PER SECTION III(E)(I)(C) OF THE DOWNTOWN C |           |