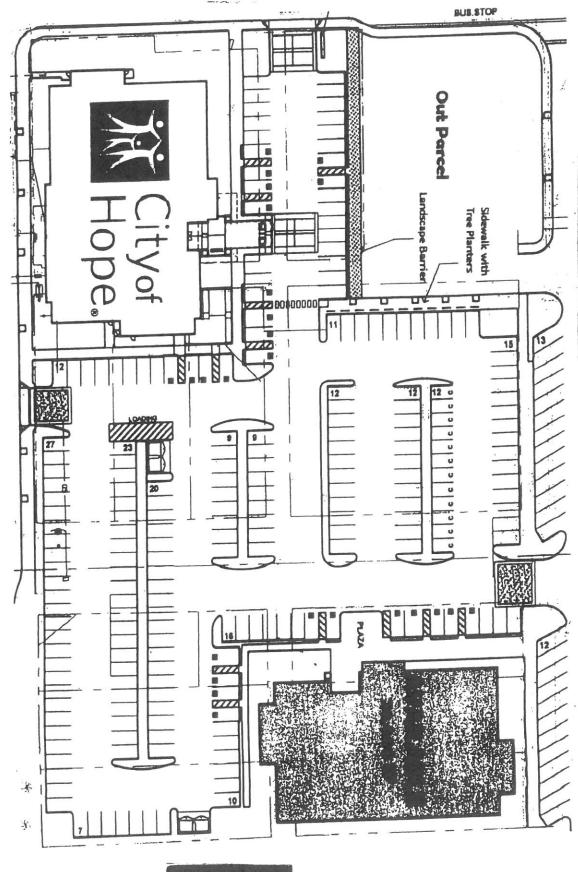

I am very delighted to the see the medical building being developed and I believe this development will add great value to the City of Corona.

However, I am deeply concerned with the proposed location and size of the medical office building (See Site Plan A). The medical office has been designed without consideration of its negative impact on our properties. Specifically, the building dimensions being 40 feet high and 165 feet lengthwise, in conjunction with its location on the property, will only isolate our property by obstructing it from view on Sixth Street. Our property has already been obstructed from view from the west side by the adjacent car wash.

OUR PROPERTY LINE
TO COMMERCIAL

7 5

SITE PLAN A

OUR PROPERTY LINE
TO COMMERCIAL

1 st

: 1/2

学

lope