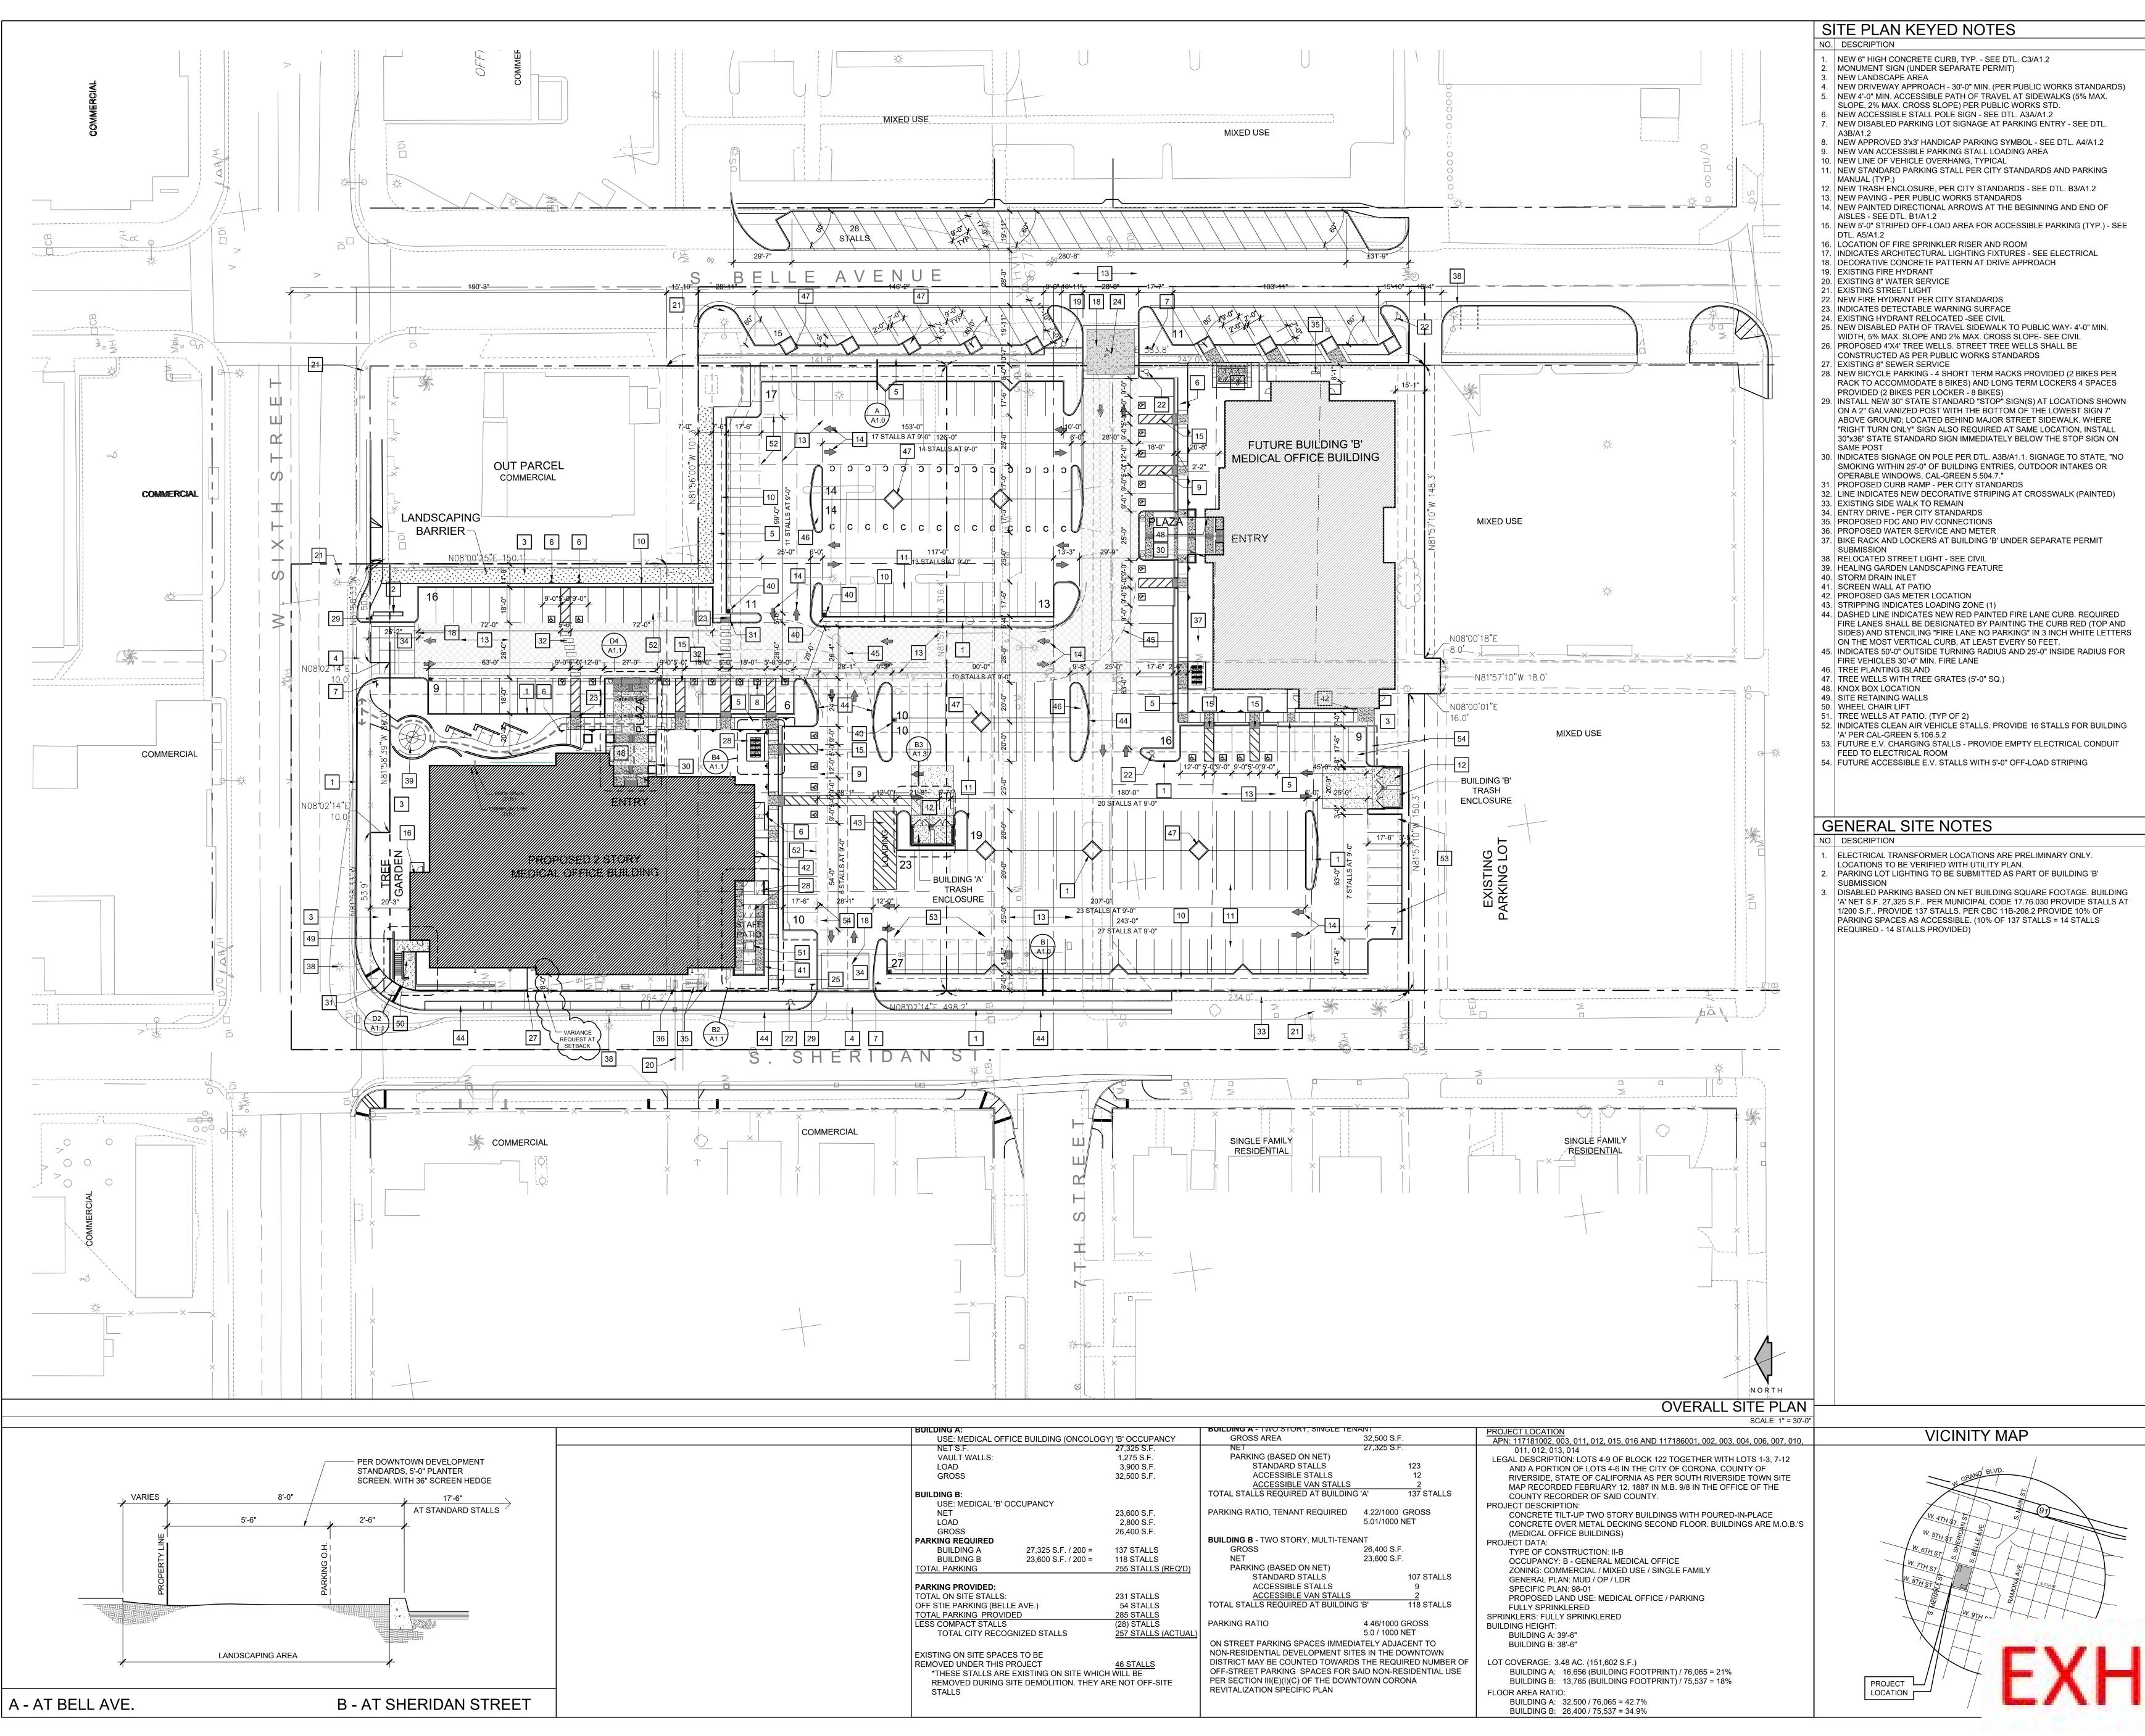

| LOAD                                                  |                     | 3,900 S.F.          | STANDARD STALLS                            |           |
|-------------------------------------------------------|---------------------|---------------------|--------------------------------------------|-----------|
| GROSS                                                 |                     | 32,500 S.F.         | ACCESSIBLE STALLS                          |           |
|                                                       |                     |                     | ACCESSIBLE VAN STALLS                      |           |
| BUILDING B:                                           |                     |                     | TOTAL STALLS REQUIRED AT BUILDING 'A'      |           |
| USE: MEDICAL 'B' C                                    | DCCUPANCY           |                     |                                            |           |
| NET                                                   |                     | 23,600 S.F.         | PARKING RATIO, TENANT REQUIRED             | 4.22/10   |
| LOAD                                                  |                     | 2,800 S.F.          |                                            | 5.01/10   |
| GROSS                                                 |                     | 26,400 S.F.         |                                            |           |
| PARKING REQUIRED                                      |                     |                     | BUILDING B - TWO STORY, MULTI-TENANT       |           |
| BUILDING A                                            | 27,325 S.F. / 200 = | 137 STALLS          | GROSS                                      | 26,400    |
| BUILDING B                                            | 23,600 S.F. / 200 = | 118 STALLS          | NET                                        | 23,600    |
| TOTAL PARKING                                         |                     | 255 STALLS (REQ'D)  | PARKING (BASED ON NET)                     |           |
|                                                       |                     |                     | STANDARD STALLS                            |           |
| PARKING PROVIDED:                                     |                     |                     | ACCESSIBLE STALLS                          |           |
| TOTAL ON SITE STALLS:                                 |                     | 231 STALLS          | ACCESSIBLE VAN STALLS                      |           |
| OFF STIE PARKING (BELLE AVE.)                         |                     | 54 STALLS           | TOTAL STALLS REQUIRED AT BUILDING 'B'      |           |
| TOTAL PARKING PROVID                                  | DED                 | 285 STALLS          |                                            |           |
| LESS COMPACT STALLS                                   |                     | (28) STALLS         | PARKING RATIO                              | 4.46/10   |
| TOTAL CITY RECOGNIZED STALLS                          |                     | 257 STALLS (ACTUAL) |                                            | 5.0 / 10  |
|                                                       |                     |                     | ON STREET PARKING SPACES IMMED             | IATELY AI |
| EXISTING ON SITE SPACES TO BE                         |                     |                     | NON-RESIDENTIAL DEVELOPMENT SITES IN TH    |           |
| REMOVED UNDER THIS PROJECT                            |                     | 46 STALLS           | DISTRICT MAY BE COUNTED TOWARDS THE RE     |           |
| *THESE STALLS ARE EXISTING ON SITE WHICH WILL BE      |                     |                     | OFF-STREET PARKING SPACES FOR SAID NON     |           |
| REMOVED DURING SITE DEMOLITION. THEY ARE NOT OFF-SITE |                     |                     | PER SECTION III(E)(I)(C) OF THE DOWNTOWN C |           |