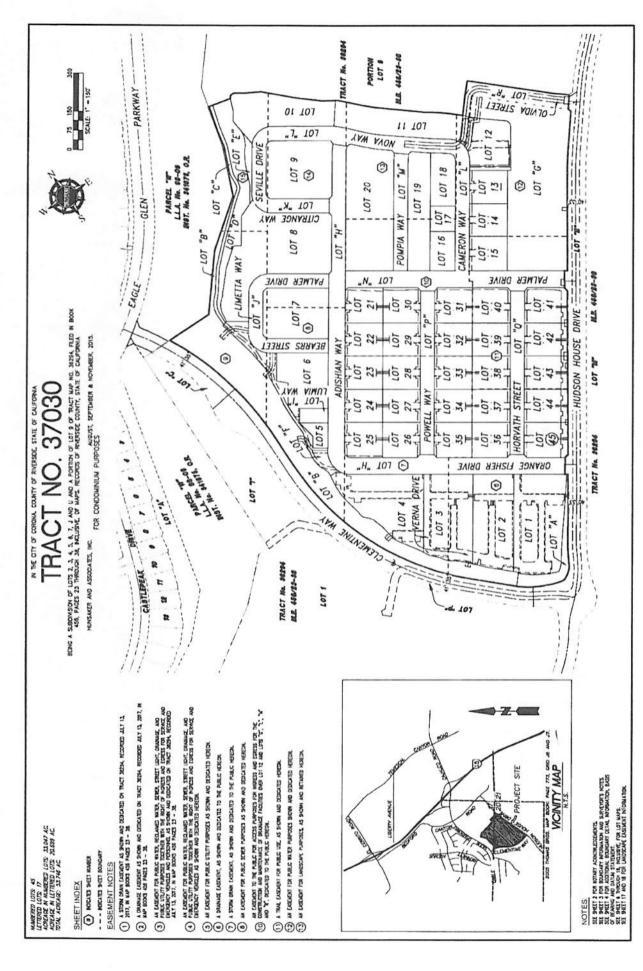

## **ANALYSIS:**

Tract Map 37030 is a subdivision of approximately 54 acres into 45 lots for condominium purposes and is the first phase of development in the Arantine Hills Specific Plan, approved by the City Council on October 4, 2017. The project is located south of Eagle Glen Parkway and west of Interstate 15, as shown on Exhibit "A." The map facilitates the construction of 393 residential units comprised of 100 single-family detached condominiums, 96 detached units in clusters of six, 96 paired units in clusters of eight, 101 townhomes, open space areas, trail areas, and an active park and recreational facility.

On October 18, 2017, the master developer, Arantine Hills Holdings, LP, entered into Public Improvement Agreements with the City and posted bonds for the development of Tract Map 37030. The developer and merchant builder of the six-unit cluster home product, Woodside 05S, LP, has since purchased Lots 13 and 21 through 35 for the construction of 96 detached single-family units, including 3 model home units. On October 17, 2018, Council accepted replacement securities for improvements associated with Lots 13 and 30 through 32. At this time, the developer has requested to replace the improvement securities associated with lots 28, 29, 33, and 34 and seventy-percent of the security associated with Powell Way, Lot P. The seventy-percent was determined based on the ratio of frontage of Lots 29 through 34 along Powell Way, Lot P. The security for remaining thirty-percent will be retained with the original bonds posted by the master developer. Woodside 05S, LP will enter into new Improvement Agreements to replace the agreements entered into by the master developer and has posted replacement securities, as listed below, to guarantee the construction of the required public improvements.

## **Attachments:**

1. Exhibit "A" - Location Map

2. Agreements

Owner: Woodside Homes

11870 Pierce Street Riverside, CA 92505 Attn: Ryan Cummins (951) 255-6536

Engineer: Hunsaker & Associates

2900 Adams Street