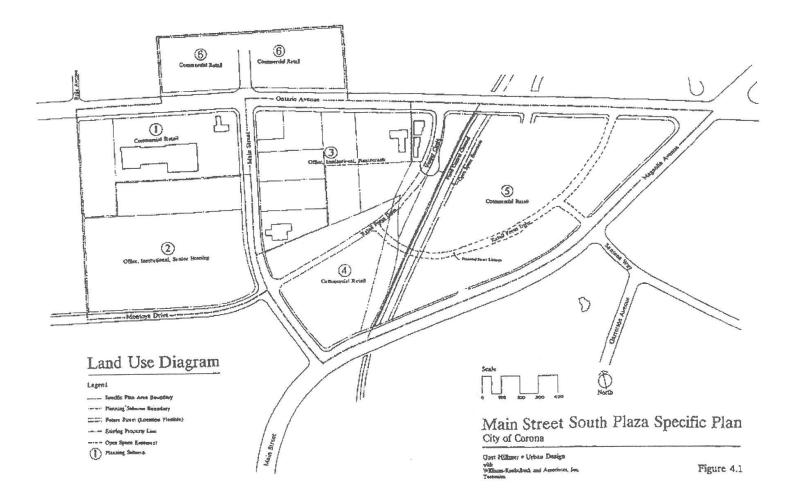

## Land Use Map

## Land Use Program

Main Street South Plaza Specific Plan 4.0 Land Use Plan

| Table 4.1 LAND USE PROGRAM<br>Main Street South Plaza Specific Plan |                                                                                                                                                                               |  |  |  |  |
|---------------------------------------------------------------------|-------------------------------------------------------------------------------------------------------------------------------------------------------------------------------|--|--|--|--|
| (See Table 4.2 for detailed list of Permitted Land Uses.)           |                                                                                                                                                                               |  |  |  |  |
| Planning Sub District                                               | Conceptual Land Use                                                                                                                                                           |  |  |  |  |
| 1. Sub District One: Northwest                                      | Neighborhood Retail                                                                                                                                                           |  |  |  |  |
| 2. Sub District Two: Southwest                                      | <ul> <li>Professional and Medical Offices</li> <li>Institutional</li> <li>Financial Institutions</li> <li>Senior Citizen Residential</li> <li>Health Care Facility</li> </ul> |  |  |  |  |
| 3. Sub District Three: North Central                                | <ul> <li>Professional and Medical Offices</li> <li>Institutional</li> <li>Financial Institutions</li> <li>Restaurants</li> </ul>                                              |  |  |  |  |
| 4. Sub District Four: South Central                                 | <ul> <li>Community Retail/Services</li> <li>Specialty Retail</li> <li>Financial Institutions</li> <li>Restaurants</li> </ul>                                                  |  |  |  |  |
| 5. Sub District Five: East                                          | <ul> <li>Community Retail</li> <li>Specialty Retail</li> <li>Financial Institutions</li> <li>Restaurants</li> </ul>                                                           |  |  |  |  |
| 6. Sub District Six: North                                          | <ul><li>Neighborhood Retail</li><li>Restaurants</li></ul>                                                                                                                     |  |  |  |  |