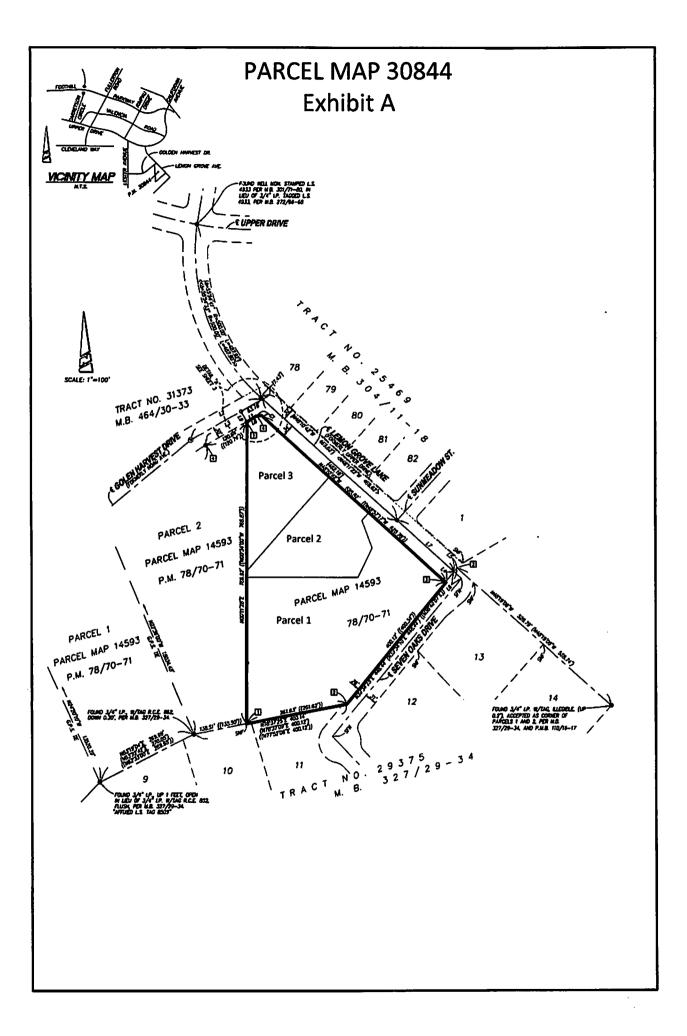

## ANALYSIS:

Parcel Map 30844 is a proposed subdivision of 6.05-acres into three single-family residential lots located at 1516 Lemon Grove Lane, at the southeast intersection of Lemon Grove Lane and Golden Harvest Drive, in the R-A Zone, as shown on Exhibit "A." An existing residence is located on Parcel 1. Parcel Map 30844 was originally approved by the City Council on September 3, 2003.

## Attachments:

- 1. Exhibit "A" Location Map
- 2. Agreement
- Owner: PFT Properties 133551 Magnolia Avenue Corona, CA 92789
- Engineer: Land Development Consultants 1520 Brookhollow Drive, Suite 33 (714) 557-7700