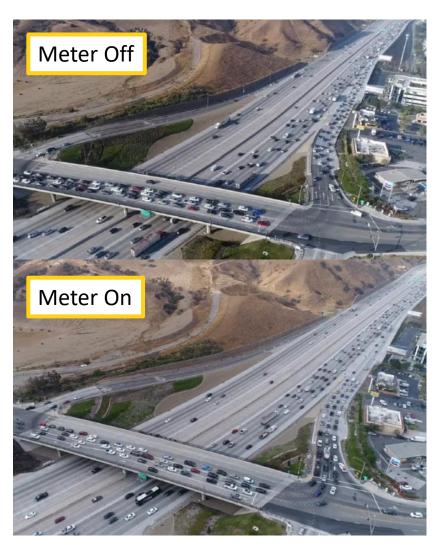

#### Study Summary

- Meter On (9/10-14)
- Meter Off (9/17-21)
- Meter Off (9/24-28)
- 2-Cars/Green (10/1-3)
  - Terminated Early
- Travel Time Runs
  - 91 ML: (McKinley to 241)
  - Green River / Foothill
- Traffic Counts
- Drone Video
- Fixed Camera Video

#### Meter Off Changes

- Fwy Travel Time: +3 min
- G.R. Travel Time: -12 min
- Fwy Vol (Co. Line): -600
- G.R. Vol (On-Ramp): +700
- Net Vehicle-Hours: +270