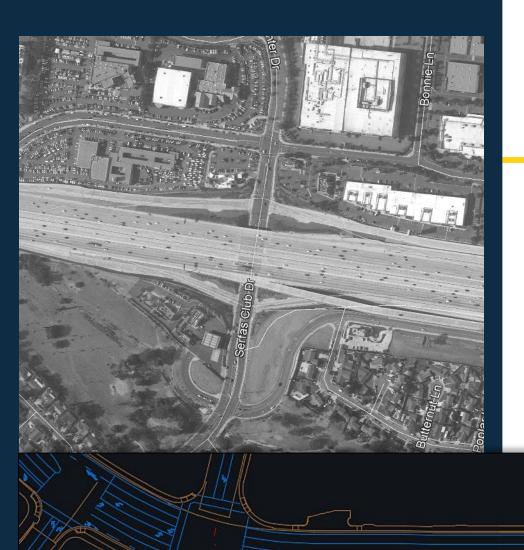

## Serfas Club / Auto Center

- Proposal to Modify Roadway Striping
  - Rejected by Caltrans
    - Substandard Lane Widths
    - Removed Bike Lane
  - Next steps
    - Full Traffic Study
    - Coordination with Riverside County