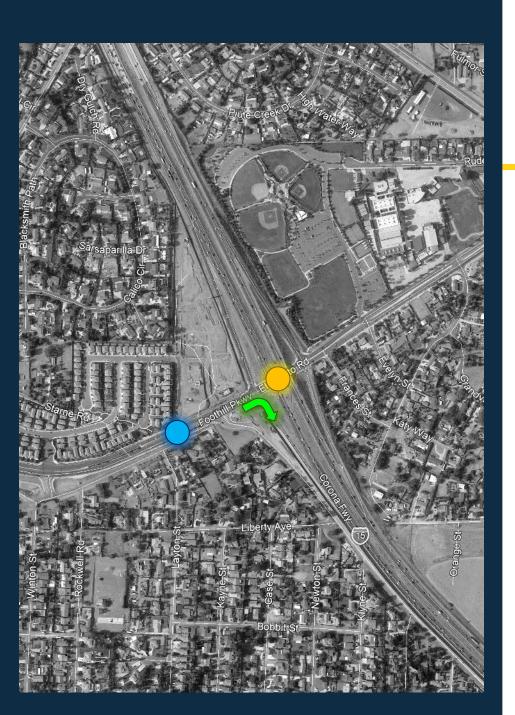

## Foothill / El Cerrito Traffic

- I-15 Express Lanes Project
  - Reduced WB Traffic Continues
- Foothill / Via Gunnoe Signal Running
  - Final touches continue
- Extend 3<sup>rd</sup> Foothill EB Lane to I-15 SB
  - Scheduled to open in a couple weeks
- Traffic Signal Coordination with Caltrans & Riverside County
  - AM Coordination in progress