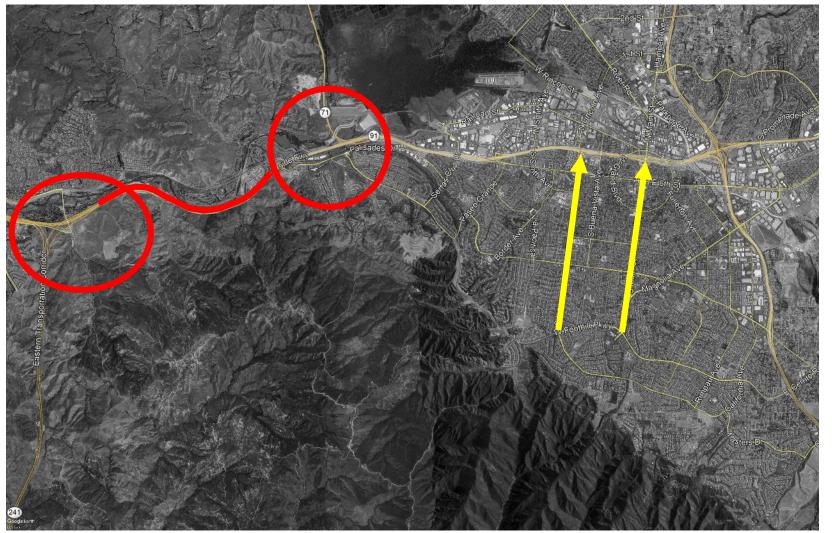

#### Regional Improvements

- WB 91 Aux Lane to 241
- 241/91 Toll Connector
- 9171 Interchange