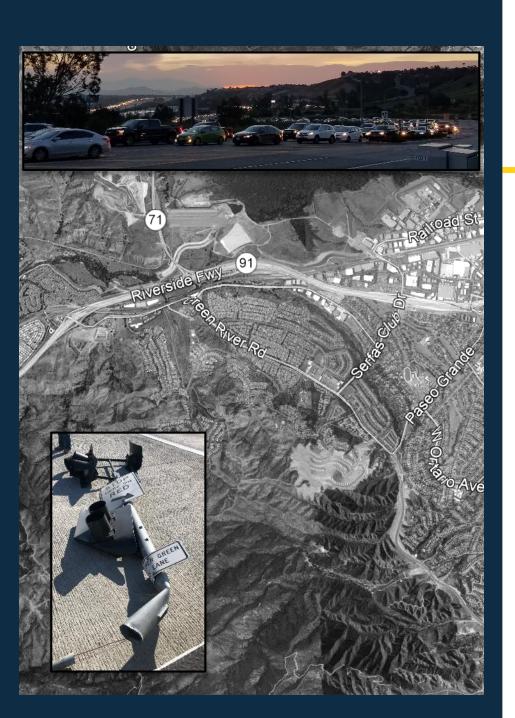

### **Green River Traffic**

- Promenade Center Cut-Through
  - Reduced Dramatically
- SR-91 WB Ramp Meter
  - Letter to Caltrans (7/11)
  - Technical Meeting with Caltrans (8/22)
    - Initial Request = Significant Modification
    - Current operations
    - Integrated Corridor Management
    - Other options
  - Damaged Aug. 11<sup>th</sup>
  - Repaired by Sept. 2<sup>nd</sup> (Labor Day)
    - Increased Backup
  - 2018 Green River Ramp Meter Study
    - Sept Oct

## Green River Ramp Study (Sept-Oct 2018)