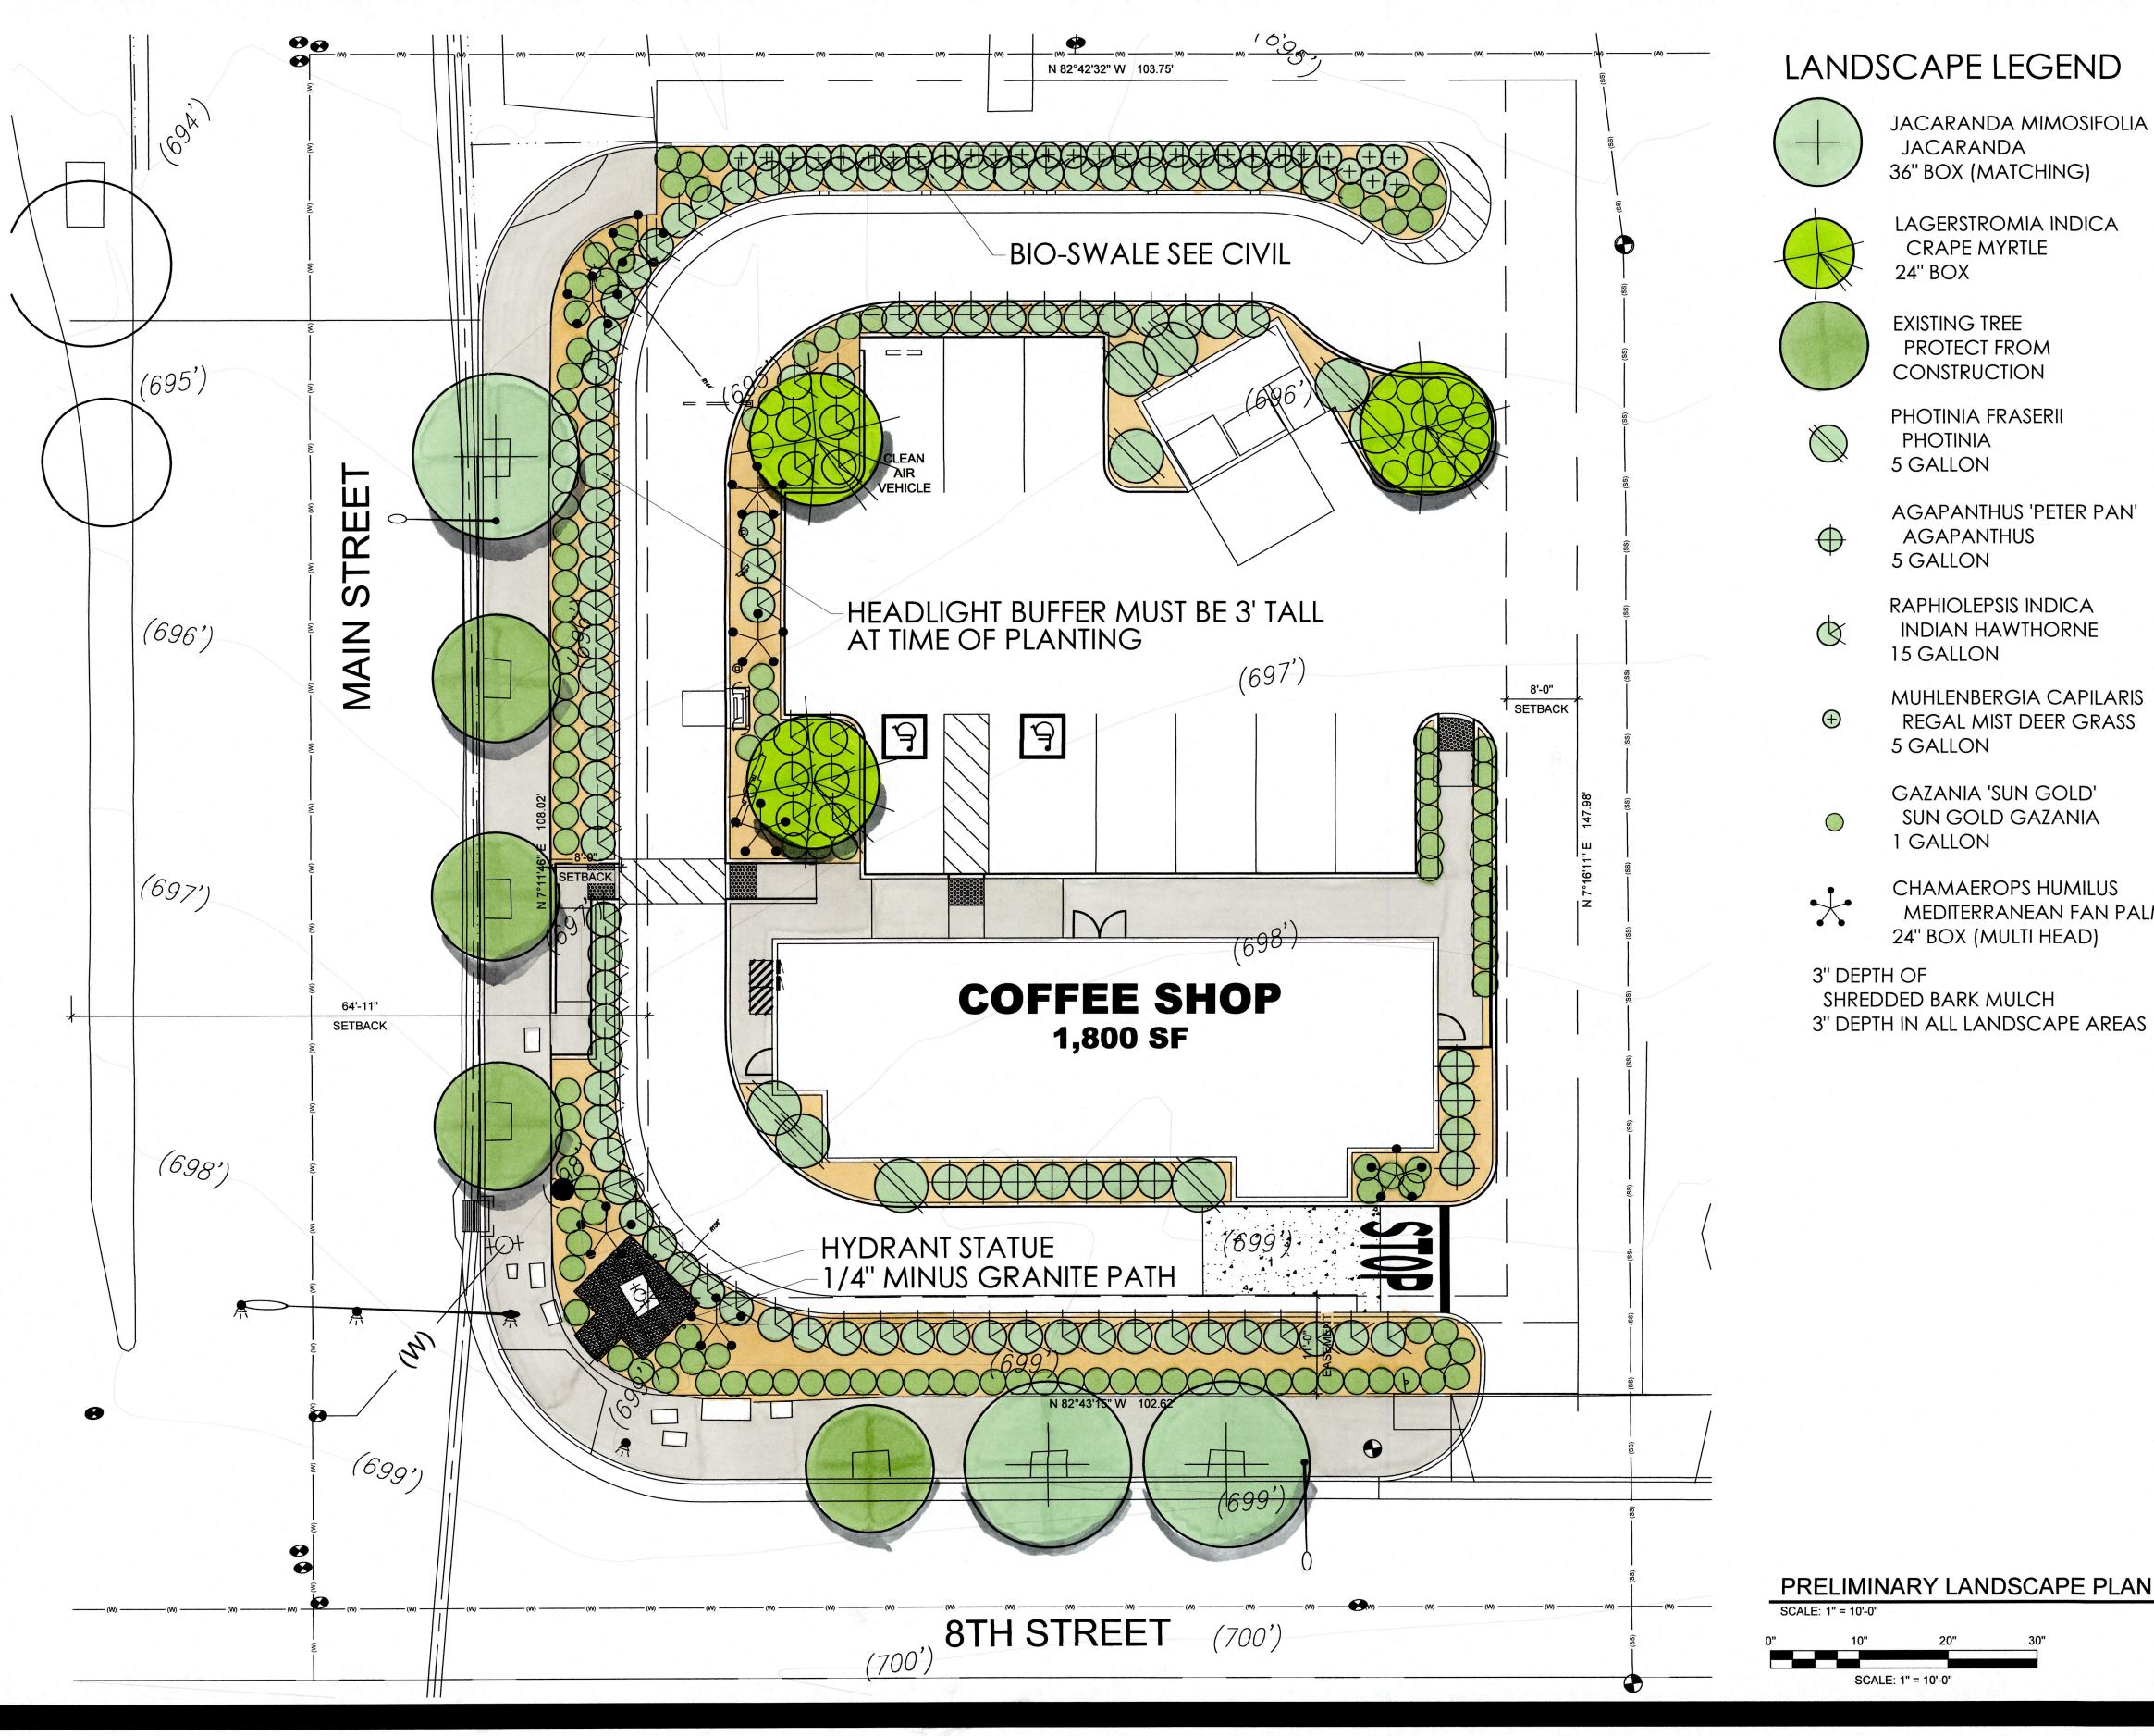

## LANDSCAPE LEGEND

JACARANDA MIMOSIFOLIA JACARANDA 36" BOX (MATCHING)

LAGERSTROMIA INDICA CRAPE MYRTLE 24" BOX

**EXISTING TREE** PROTECT FROM CONSTRUCTION

PHOTINIA FRASERII PHOTINIA 5 GALLON

RAPHIOLEPSIS INDICA INDIAN HAWTHORNE 15 GALLON

MUHLENBERGIA CAPILARIS REGAL MIST DEER GRASS 5 GALLON

GAZANIA 'SUN GOLD' SUN GOLD GAZANIA 1 GALLON

3" DEPTH OF SHREDDED BARK MULCH 3" DEPTH IN ALL LANDSCAPE AREAS

## SITE DATA

**EXISTING ZONING:** 

PROPOSED USES: **BUILDING DATA** 

SITE AREA: BUILDING AREA:
BUILDING COVERAGE:
TOTAL PARKING REQUIRED:

TOTAL PARKING PROVIDED:

16,767 S.F. (.38 AC) 18 SPACES (10/1,000) 11 SPACE (6.1/1,000)