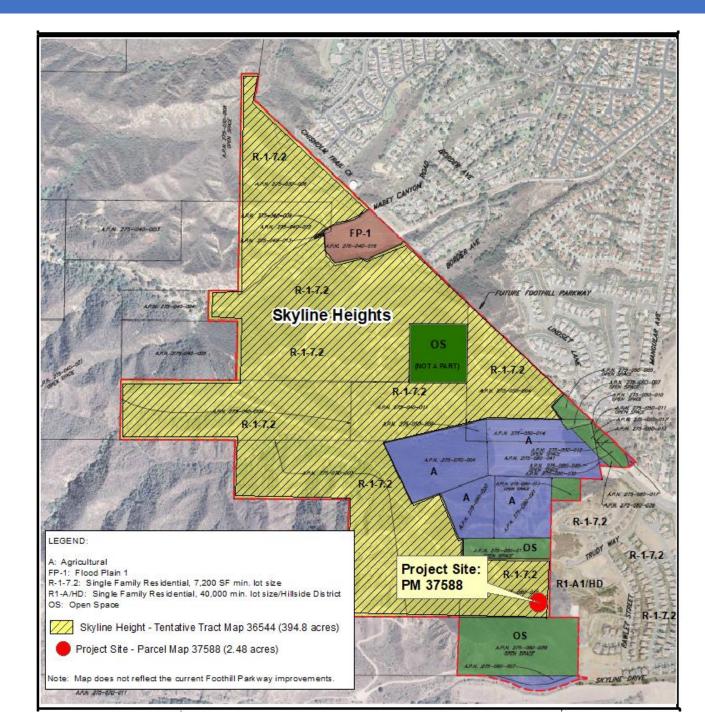

### **Project Location**

# Project Location

- Part of TTM 36544 (Skyline Heights)
- 270.9 acres total
- 292 dwelling units approved
- EIR certified February 1, 2017
- Project Site zoned R-1-7.2