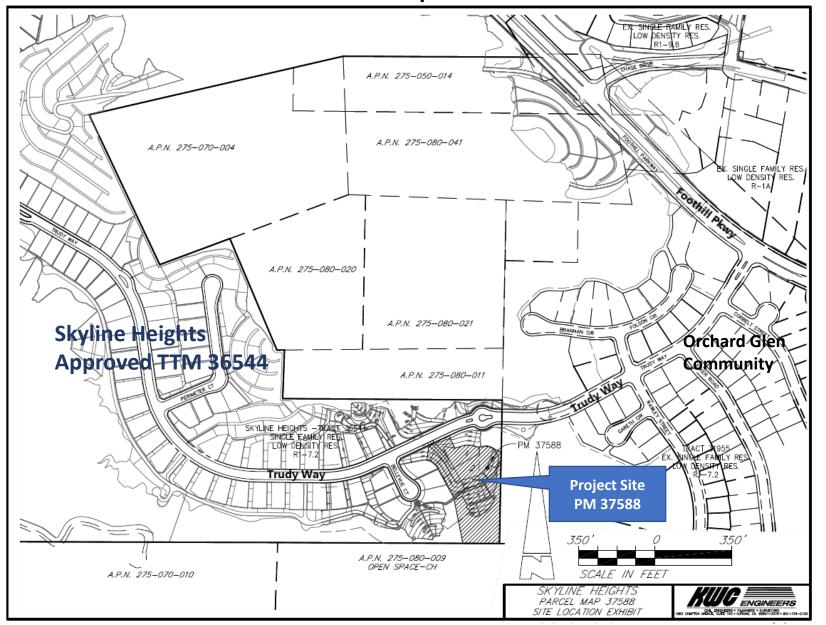

### **Project Location**



## Parcel Map 37588





#### NUMBERED LOTS:

|   | LOT NO.        | GROSS AREA<br>IN SQ. FT. | USEABLE AREA<br>IN SQ. FT. | WIDTH | DEPTH |
|---|----------------|--------------------------|----------------------------|-------|-------|
|   | 1              | 15,323                   | 10,545                     | 73'   | 140'  |
| I | 2              | 38,480                   | 16,246                     | 119'  | 180'  |
|   | <b>AVERAGE</b> | 26,901                   | 13,395                     | 96'   | 160'  |
|   | M              | AX LOT AREA =            | 38,480                     | ·     | ·     |
| I | MINIM          | IM I OT ARFA =           | 15.323                     |       |       |

NOTES

- PHON 1) USEABLE AREA IS DEFINED ARE AREA OF PAD AND EXCLUDES EXCLUDES SLOPE & DRIVEWAY ACCESS.
  - 2