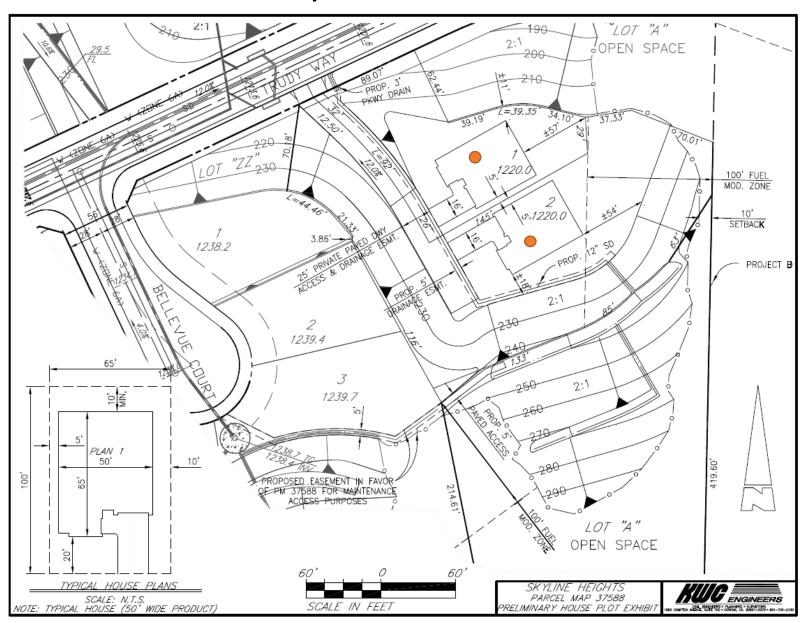

## Preliminary House Plot Exhibit

#### NUMBERED LOTS:

|   | LOT NO.        | GROSS AREA<br>IN SQ. FT. | USEABLE AREA<br>IN SQ. FT. | WIDTH | DEPTH |
|---|----------------|--------------------------|----------------------------|-------|-------|
|   | 1              | 15,323                   | 10,545                     | 73'   | 140'  |
| I | 2              | 38,480                   | 16,246                     | 119'  | 180'  |
|   | <b>AVERAGE</b> | 26,901                   | 13,395                     | 96'   | 160'  |
|   | M              | AX LOT AREA =            | 38,480                     | ·     | ·     |
| I | MINIM          | IM I OT ARFA =           | 15.323                     |       |       |

NOTES

- PHON 1) USEABLE AREA IS DEFINED ARE AREA OF PAD AND EXCLUDES EXCLUDES SLOPE & DRIVEWAY ACCESS.
  - 2) LOT DEPTH EXCLUDES 25' PRIVATE PAVED DRIVEWAY.