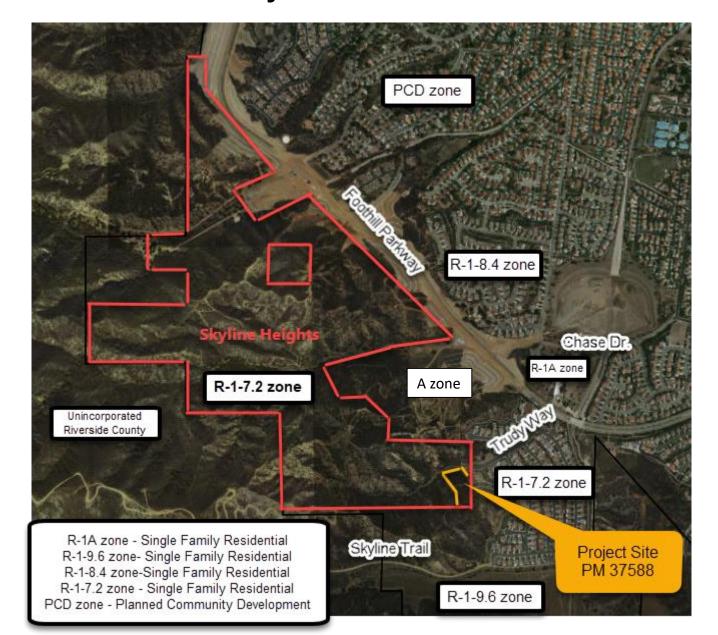

### **Project Location**

# Project Location

- Part of TTM 36544 (Skyline Heights)
- 270.9 acres total
- 292 dwelling units approved
- EIR certified February 1, 2017
- Project Site zoned R-1-7.2