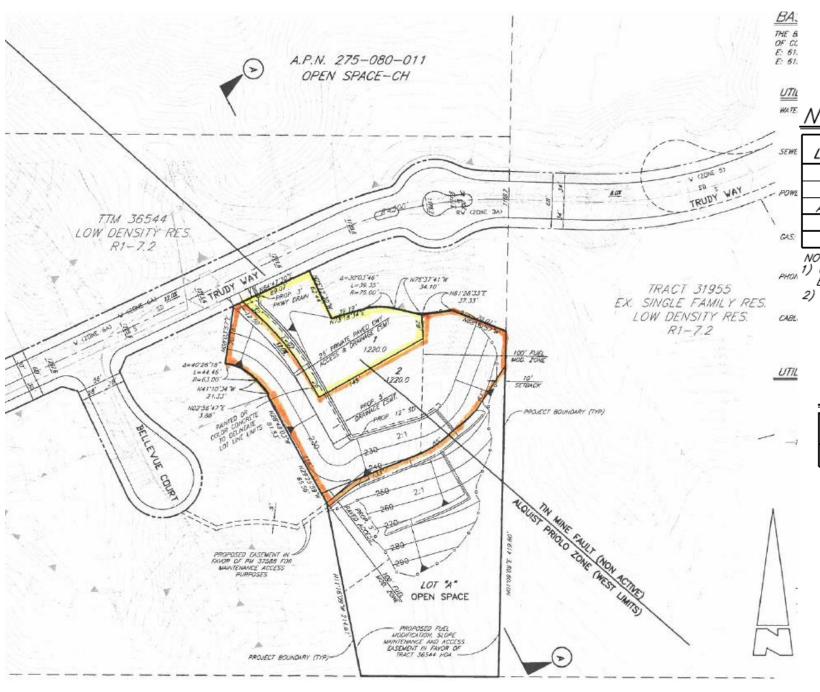

## Parcel Map 37588

#### LETTERED LOTS:

| LOT     | AREA IN<br>ACRES | LAND USE         |
|---------|------------------|------------------|
| LOT "A" | 1.24             | OPEN SPACE/SLOPE |

NOTES: LETTERED LOTS ARE TO BE MAINTAINED BY H.O.A. UNLESS OTHERWISE ACCOUNTED FOR.