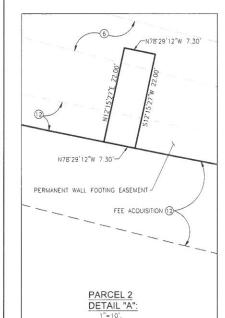

L9 N76'57'59"W 150.62"

L10 N68'28'28"W 45.26" L11 N76'57'59"W 16.91' L12 N68'29'12"W 34.32'

L13 N83'41'45"W 636.27' L14 S68'40'11"E 37.04'

L15 S83'41'45"E 134.06'

ASSESSOR PARCEL NO.: 102-420-063-0 CURRENT ZONING: ICDD CORONA WESTGATE SP 87-1

SURROUNDING ZONING: CORONA WESTGATE SP 87-1

ACREAGE BEING DIVIDED: 4.47 ACRES /194,600.6 SF

PARCEL 1
GROSS SQUARE FOOTAGE: 194,440 SF GROSS SQUARE FOOTAGE: 160.6 SF