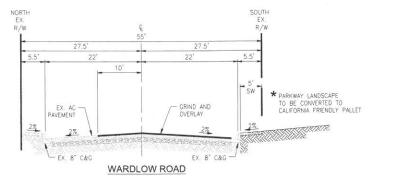

## BASIS OF BEARINGS:

THE BEARING OF N 06'18'15" E ALONG THE CENTERLINE OF BONNIE LANE PER PARCEL MAP 24150, BOOK 158, PAGES 99, 100 AND 101 IN THE CITY OF CORONA, COUNTY OF RIVERSIDE, STATE OF CALIFORNIA, WAS USED AS THE BASIS OF BEARINGS FOR THIS SURVEY.