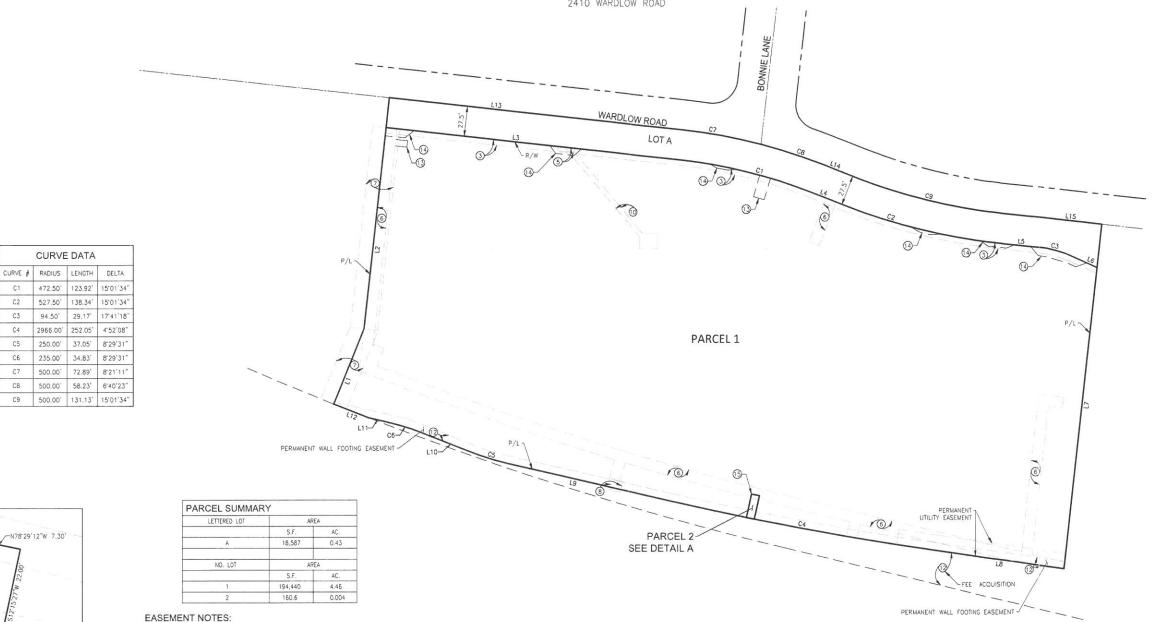

LINE DATA

LINE # BEARING DISTANCE L1 N21'50'28"E

L2 N06'18'15"E 185.00'

L3 S83'41'45"E 271.36' L4 S68'40'11"E 37.04'

L5 S83'41'45"E 42.67'

L6 S66'00'27"E 25.96'

L7 S06'18'15"W 277.12'

LB N81'50'07"W 117.49'

L9 N76'57'59"W 150.62"

L10 N68'28'28"W 45.26" L11 N76'57'59"W 16.91' L12 N68'29'12"W 34.32'

L13 N83'41'45"W 636.27' L14 S68'40'11"E 37.04'

L15 S83'41'45"E 134.06'

## PARCEL MAP 37763

IN THE CITY OF CORONA, COUNTY OF RIVERSIDE
BEING A DIVISION OF A PORTION OF PARCEL 3 OF PARCEL MAP NO. 24150, AS SHOWN
BY MAP ON FILE IN BOOK 158 OF PARCEL MAPS, PAGE 099
2410 WARDLOW ROAD

## (3) EASEMENT(S) FOR THE PURPOSE(S) SHOWN BELOW AND RIGHTS INCIDENTAL THERETO, AS DELINEATED ON OR AS OFFERED FOR DEDICATION ON MAP/PLAT: TRACT NO. 19150-1 RECORDING NO: BOOK 166, PAGES 22 THROUGH 26, INCLUSIVE OF MAPS PURPOSE: LANDSCAPING AND PUBLIC UTILITIES.

- S EASEMENT(S) FOR THE PURPOSE(S) SHOWN BELOW AND RIGHTS INCIDENTAL THERETO, AS GRANTED IN A DOCUMENT: GRANTED TO: SOUTHERN CALIFORNIA EDISON COMPANY, A CORPORATION PURPOSE: PUBLIC UTILITIES RECORDING DATE: JULY 30, 1987 RECORDING NO: 219732 OF OFFICIAL RECORDS.
- 6 EASEMENT(S) FOR THE PURPOSE(S) SHOWN BELOW AND RIGHTS INCIDENTAL THERETO, AS DELINEATED ON OR AS OFFERED FOR DEDICATION ON MAP/PLAT: PARCEL MAP NO. 24150 RECORDING NO: BOOK 158, PAGES 99 THROUGH 101, INCLUSIVE OF MAPS PURPOSE: WATERLINE.
- © EASEMENT(S) FOR THE PURPOSE(S) SHOWN BELOW AND RIGHTS INCIDENTAL THERETO, AS DELINEATED ON OR AS OFFERED FOR DEDICATION ON MAP/PLAT: PARCEL MAP NO. 24150 RECORDING NO: BOOK 158, PAGES 99 THROUGH 101, INCLUSIVE OF PARCEL MAPS PURPOSE: MUTUAL ACCESS.
- MATTERS CONTAINED IN THAT CERTAIN DOCUMENT ENTITLED: DECLARATION OF MUTUAL AND RECIPROCAL EASEMENT RIGHTS AND MAINTENANCE OBLIGATIONS EXECUTED BY: SANTA FE PACIFIC REALTY, A DELAWARE CORPORATION (8) RECORDING DATE: NOVEMBER 13, 1989 RECORDING NO: 394910 OF OFFICIAL RECORDS. AN AGREEMENT TO MODIFY THE TERMS AND PROVISIONS OF THE SAID DOCUMENT, AS THEREIN PROVIDED RECORDING DATE: MAY 25, 1990 AND RECORDING NO: 193203 OF OFFICIAL RECORDS.
- EASEMENT(S) FOR THE PURPOSE(S) SHOWN BELOW AND RIGHTS INCIDENTAL THERETO, AS GRANTED IN A DOCUMENT: GRANTED TO: SOUTHERN CALIFORNIA EDISON COMPANY, A CORPORATION PURPOSE: PUBLIC UTILITIES RECORDING DATE: MARCH 22, 1990 RECORDING NO: 103799 OF OFFICIAL RECORDS.
- EASEMENT(S) FOR THE PURPOSE(S) SHOWN BELOW AND RIGHTS INCIDENTAL THERETO AS CONDEMNED BY AN INSTRUMENT, ENTITLED: FINAL ORDER OF CONDEMNATION COURT: SUPERIOR CASE NO.: RIC 1311384 IN FAVOR OF: RIVERSIDE COUNTY TRANSPORTATION COMMISSION PURPOSE; WALL FOOTINGS AND UTILITY RECORDING DATE: JULY 10, 2015 RECORDING NO: 2015-0300882 OF OFFICIAL RECORDS.
- 3 PROPOSED UTILITY EASEMENT
- (4) PROPOSED SIDEWALK EASEMENT
- (5) PROPOSED BLANKET EASEMENT TO BE PROVIDED IN CC&R'S FOR ACCESS TO PARCEL :

## BASIS OF BEARINGS:

THE BEARING OF N 06'18'15" E ALONG THE CENTERLINE OF BONNIE LANE PER PARCEL MAP 24150, BOOK 158, PAGES 99, 100 AND 101 IN THE CITY OF CORONA, COUNTY OF RIVERSIDE, STATE OF CALIFORNIA, WAS USED AS THE BASIS OF BEARINGS FOR THIS SURVEY.

### LEGAL DESCRIPTION:

ALL THAT CERTAIN REAL PROPERTY SITUATED IN THE COUNTY OF RIVERSIDE, STATE OF CALIFORNIA, DESCRIBED AS FOLLOWS:

PARCEL 3 OF PARCEL MAP 24150, IN THE CITY OF CORONA, COUNTY OF RIVERSIDE, STATE OF CALIFORNIA, AS PER MAP RECORDED IN BOOK 158, PAGES 99, 100 AND 101, INCLUSIVE OF PARCEL MAPS, IN THE OFFICE OF THE COUNTY RECORDER OF SAID COUNTY.

ASSESSOR'S PARCEL NUMBER: 102-420-063-0

ASSESSOR PARCEL NO.: 102-420-063-0 CURRENT ZONING: ICDD CORONA WESTGATE SP 87-1

SURROUNDING ZONING: CORONA WESTGATE SP 87-1

ACREAGE BEING DIVIDED: 4.47 ACRES /194,600.6 SF

PARCEL 1
GROSS SQUARE FOOTAGE: 194,440 SF GROSS SQUARE FOOTAGE: 160.6 SF