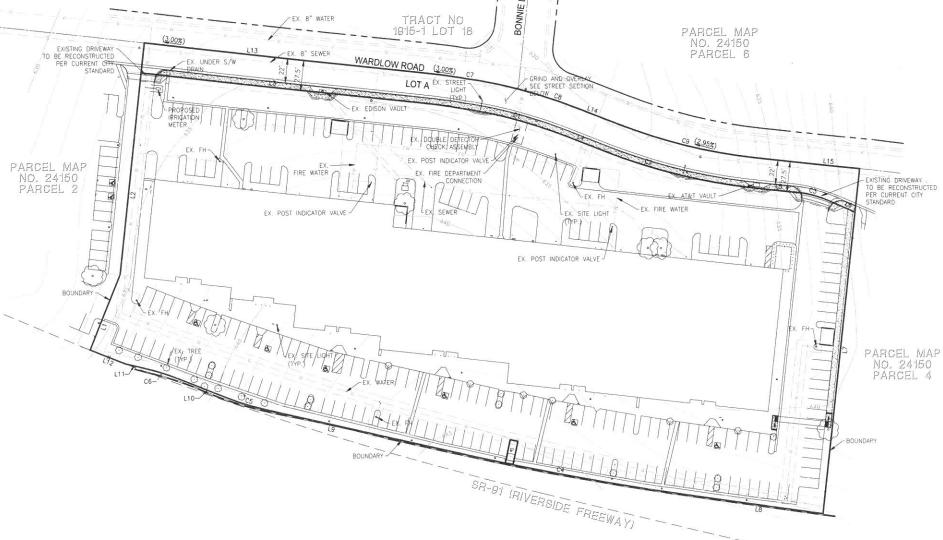

# PARCEL MAP 37763

IN THE CITY OF CORONA, COUNTY OF RIVERSIDE BEING A DIVISION OF A PORTION OF PARCEL 3 OF PARCEL MAP NO. 24150, AS SHOWN BY MAP ON FILE IN BOOK 158 OF PARCEL MAPS, PAGE 099 2410 WARDLOW ROAD

### LEGEND: RIGHT-OF-WAY / PROPERTY LINE \_\_ - \_\_\_ - CENTERLINE EASEMENT (EXISTING) \_\_\_\_\_\_ \_\_ \_\_\_ \_\_\_ EASEMENT (PROPOSED) EXISTING SEWER EXISTING WATER

(949)442-5962 EXISTING FIRE WATER

IRVINE, CA 92612 CONTACT: ALAN D. DIBARTOLOMEO

PREPARED FOR THE PRES COMPANIES

CITY OF

CORONA

VICINITY MAP

- SITE

WARDLOW R

GENERAL NOTES: