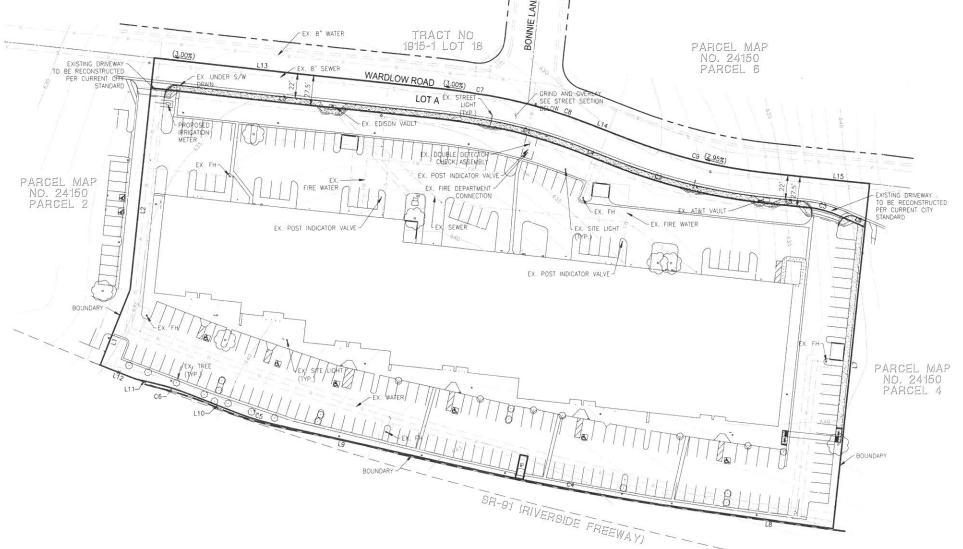

## PARCEL MAP 37763

IN THE CITY OF CORONA, COUNTY OF RIVERSIDE
BEING A DIVISION OF A PORTION OF PARCEL 3 OF PARCEL MAP NO. 24150, AS SHOWN
BY MAP ON FILE IN BOOK 158 OF PARCEL MAPS, PAGE 099
2410 WARDLOW ROAD

LINE DATA

LINE # BEARING DISTANCE L1 N21'50'28"E

L2 N06'18'15"E 185.00'

L3 S83'41'45"E 271.36' L4 S68'40'11"E 37.04'

L5 S83'41'45"E 42.67'

L6 S66'00'27"E 25.96'

L7 S06'18'15"W 277.12'

LB N81'50'07"W 117.49'

L9 N76'57'59"W 150.62"

L10 N68'28'28"W 45.26" L11 N76'57'59"W 16.91' L12 N68'29'12"W 34.32'

L13 N83'41'45"W 636.27' L14 S68'40'11"E 37.04'

L15 S83'41'45"E 134.06'