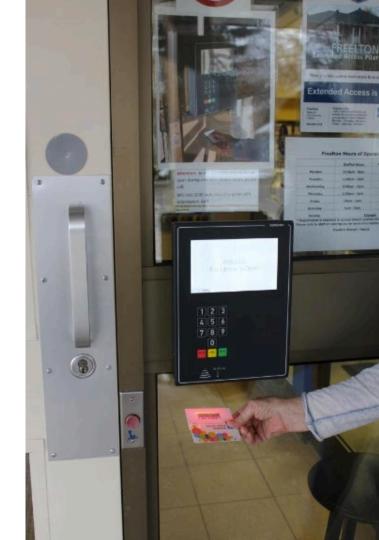

#### How do you gain access?

- → 18+
- → CPL card holder in good standing
- → Orientation
- → Signed Agreement